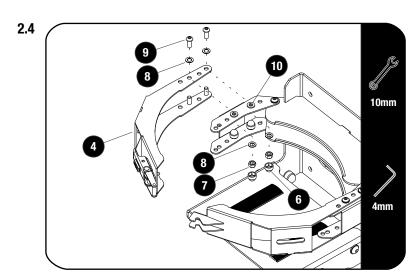

#### 2 FIT AND SECURE

Assemble the Latch and Catch Brackets (Item 4 & 5) to the Hinges (Item 3) using M6 x 12 Button Head Bolts, M6 x 12 x 1 SS Flat Washers, M6 Nylon Washers and M6 Nyloc Nuts (Items 7, 8, 9 & 10) as shown.

The M6 Nylon Washers (Item 10) go between the Brackets and the Hinge.

Place M6 Nut Caps (Item 6) on the Nyloc Nuts to finish of.

Find a suiteble place to mount the Gas/Propane Bottle Holder.

Mark the four holes on the Frame, remove the Holder and drill 3mm pilot holes on the markes you made. Open the holes to 8.5mm.