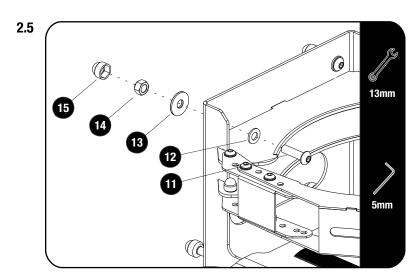

Secure the Holder using M8 x 30 Button Head Bolts, M8 x 16 x 1.6 Flat Washers. M8 x 25 x 2 Flat Washers and M8 Nyloc Nuts (Items 11, 12, 13 & 14) as shown.

Place M8 Nut Caps (Item 15) on the Nyloc Nuts to finnish of.