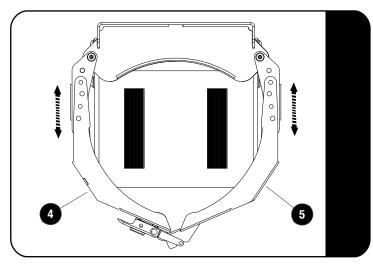

Place M6 Nut Caps (Item 6) on the Nyloc Nuts to finish of.

2.3

You will need to set the Latch and Catch Brackets (Items 4 & 5) according to the size of Gas/Propane bottle you are fitting.

Do this by placing the bottle on the Base. Align the appropriate holes in the Latch and Catch Brackets with the holes in the Hinges.

See 2.4 for assembly of the Latch and Catch Bracket.

#### 2 FIT AND SECURE

Assemble the Latch and Catch Brackets (Item 4 & 5) to the Hinges (Item 3) using M6 x 12 Button Head Bolts, M6 x 12 x 1 SS Flat Washers, M6 Nylon Washers and M6 Nyloc Nuts (Items 7, 8, 9 & 10) as shown.