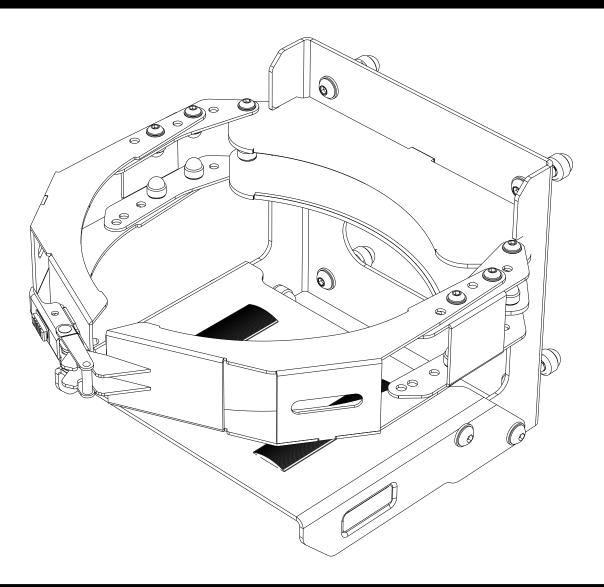

Hook the latch into the catch and engage to clamp the bottle in plate.

See that there is no movement of the bottle after you have latched it in place.

3 **FINISH** 

Congratulations! You did it. Take a step back and admire your work!