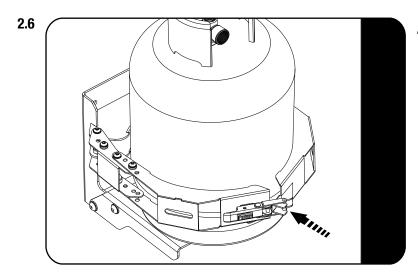

Place M6 Nut Caps (Item 6) on the Nyloc Nuts to finish of.

2.3

You will need to set the Latch and Catch Brackets (Items 4 & 5) according to the size of Gas/Propane bottle you are fitting.

Do this by placing the bottle on the Base. Align the appropriate holes in the Latch and Catch Brackets with the holes in the Hinges.

See 2.4 for assembly of the Latch and Catch Bracket.

#### 2 FIT AND SECURE

Assemble the Latch and Catch Brackets (Item 4 & 5) to the Hinges (Item 3) using M6 x 12 Button Head Bolts, M6 x 12 x 1 SS Flat Washers, M6 Nylon Washers and M6 Nyloc Nuts (Items 7, 8, 9 & 10) as shown.

The M6 Nylon Washers (Item 10) go between the Brackets and the Hinge.

Place M6 Nut Caps (Item 6) on the Nyloc Nuts to finish of.

Find a suiteble place to mount the Gas/Propane Bottle Holder.

Mark the four holes on the Frame, remove the Holder and drill 3mm pilot holes on the markes you made. Open the holes to 8.5mm.