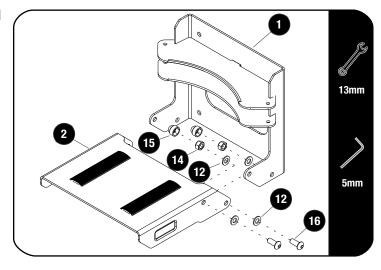

#### **FIT AND SECURE**

2.1

Assemble the Base (Item 2) to the Frame (Item 1) using M8 x 20 Button Head Bolts, M8 x 16 x 1.6 SS Flat Washers and M8 Nyloc Nuts (Items 12, 14 & 16) as shown.

Place M8 Nut Caps (Item 15) on the Nyloc Nuts to finish of.

Secure the Holder using M8 x 30 Button Head Bolts, M8 x 16 x 1.6 Flat Washers. M8 x 25 x 2 Flat Washers and M8 Nyloc Nuts (Items 11, 12, 13 & 14) as shown.

Place M8 Nut Caps (Item 15) on the Nyloc Nuts to finnish of.