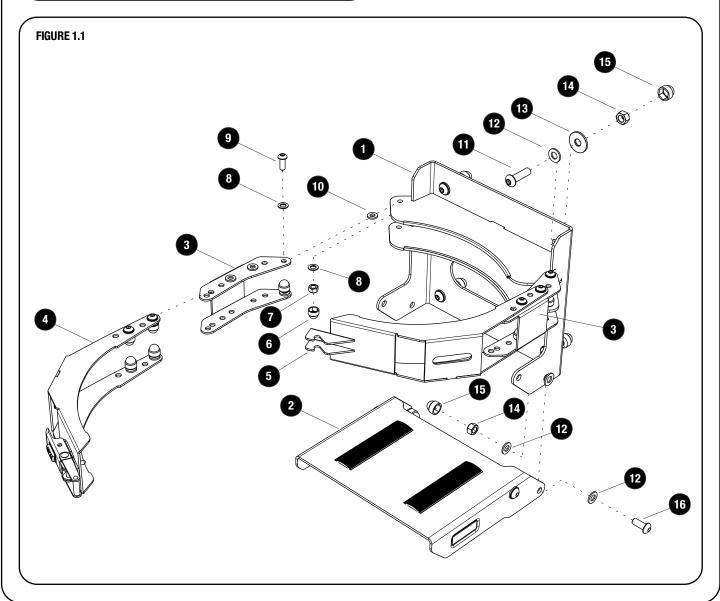

## **1** GET ORGANIZED

| IN THE BOX |      |                              |
|------------|------|------------------------------|
| 1          | 1 X  | Back Plate                   |
| 2          | 1 X  | Base Plate                   |
| 3          | 2 X  | Hinge                        |
| 4          | 1 X  | Latch Plate                  |
| 5          | 1 X  | Hinge Plate                  |
| 6          | 12 X | M6 Nut Cap                   |
| 7          | 12 X | M6 Nyloc Nut                 |
| 8          | 24 X | M6 x 12 x 1 SS Flat Washer   |
| 9          | 12 X | M6 x 16 Button Head Bolt     |
| 10         | 12 X | M6 Nylon Washer              |
| 11         | 4 X  | M8 x 30 Button Head Bolt     |
| 12         | 12 X | M8 x 16 x 1.6 SS Flat Washer |
| 13         | 4 X  | M8 x 25 x 2 Flat Washer      |
| 14         | 8 X  | M8 Nyloc Nut                 |
| 15         | 8 X  | M8 Nut Cap                   |
| 16         | 4 X  | M8 x 20 Button Head Bolt     |

#### **FIT AND SECURE**

2.1

Assemble the Base (Item 2) to the Frame (Item 1) using M8 x 20 Button Head Bolts, M8 x 16 x 1.6 SS Flat Washers and M8 Nyloc Nuts (Items 12, 14 & 16) as shown.

Place M8 Nut Caps (Item 15) on the Nyloc Nuts to finish of.

2.2

Assemble the Hinges (Item 3) to the Frame (Item 1) using M6 x 12 Button Head Bolts, M6 x 12 x 1 SS Flat Washers, M6 Nylon Washers and M6 Nyloc Nuts (Items 7, 8, 9 & 10) as shown.

The M6 Nylon Washers (Item 10) go between the Frame and the Hinge.

Place M6 Nut Caps (Item 6) on the Nyloc Nuts to finish of.

2.3

You will need to set the Latch and Catch Brackets (Items 4 & 5) according to the size of Gas/Propane bottle you are fitting.

Do this by placing the bottle on the Base. Align the appropriate holes in the Latch and Catch Brackets with the holes in the Hinges.

See 2.4 for assembly of the Latch and Catch Bracket.

#### 2 FIT AND SECURE

Assemble the Latch and Catch Brackets (Item 4 & 5) to the Hinges (Item 3) using M6 x 12 Button Head Bolts, M6 x 12 x 1 SS Flat Washers, M6 Nylon Washers and M6 Nyloc Nuts (Items 7, 8, 9 & 10) as shown.

The M6 Nylon Washers (Item 10) go between the Brackets and the Hinge.

Place M6 Nut Caps (Item 6) on the Nyloc Nuts to finish of.

Find a suiteble place to mount the Gas/Propane Bottle Holder.

Mark the four holes on the Frame, remove the Holder and drill 3mm pilot holes on the markes you made. Open the holes to 8.5mm.

Secure the Holder using M8 x 30 Button Head Bolts, M8 x 16 x 1.6 Flat Washers. M8 x 25 x 2 Flat Washers and M8 Nyloc Nuts (Items 11, 12, 13 & 14) as shown.

Place M8 Nut Caps (Item 15) on the Nyloc Nuts to finnish of.