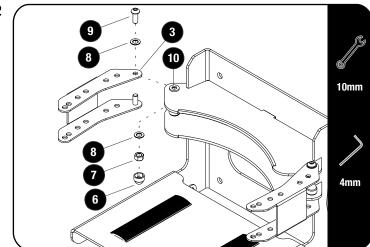

2.2

Assemble the Hinges (Item 3) to the Frame (Item 1) using M6 x 12 Button Head Bolts, M6 x 12 x 1 SS Flat Washers, M6 Nylon Washers and M6 Nyloc Nuts (Items 7, 8, 9 & 10) as shown.

The M6 Nylon Washers (Item 10) go between the Frame and the Hinge.

Place M6 Nut Caps (Item 6) on the Nyloc Nuts to finish of.

2.3

You will need to set the Latch and Catch Brackets (Items 4 & 5) according to the size of Gas/Propane bottle you are fitting.

Do this by placing the bottle on the Base. Align the appropriate holes in the Latch and Catch Brackets with the holes in the Hinges.