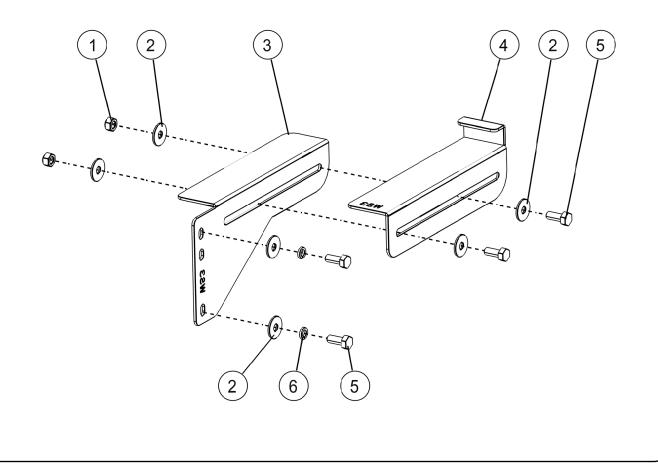

## **DECK COMPLETION SET ASSEMBLY**

(A) Assemble the Side Wing and the Wing Slide (Items 3, 4) as shown below using two M6 x 16 Hex Bolts, two M6 flat Washers, two M6 x 19 Flat Washers and two M6 Nyloc Nuts as shown (Items 1, 2, 5, 6)

| Item # | Quantity | Description                   |
|--------|----------|-------------------------------|
| 1      | 16       | M6 NYLOC NUT                  |
| 2      | 20       | M6 x 19 FLAT WASHER           |
| 3      | 4        | SIDE WING - 2 LEFT, 2 RIGHT   |
| 4      | 4        | WING SLIDER - 2 LEFT, 2 RIGHT |
| 5      | 20       | M6 x 16 HEX BOLT              |
| 6      | 8        | M6 SPRING WASHER              |