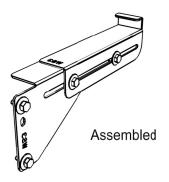

## **DECK COMPLETION SET ASSEMBLY**

(A) Assemble the Side Wing and the Wing Slide (Items 3, 4) as shown below using two M6 x 16 Hex Bolts, two M6 flat Washers, two M6 x 19 Flat Washers and two M6 Nyloc Nuts as shown (Items 1, 2, 5, 6)