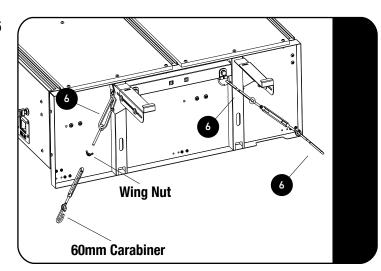

2.5

Secure the Drawer System in position using two Turn Buckles (supplied with SSDR005) and two 115mm Carabiners (Item 6) at the rear of the Drawer.

At the front of the Drawer use one Turn Buckle, 60mm Carabiner (supplied with SSDR005) and one 115mm Carabiner (Item 6) as shown.

Tighten the wing nut on each Turn Buckle to prevent it from coming loose.

2.6

Secure the Front Faces (Item 2LH & 2RH) to the Drawer using M5 x 10 Button Heads, M5 x 10 x 1SS Flat Washers and M5 Nyloc Nuts (Items 3, 4 & 5) as shown.