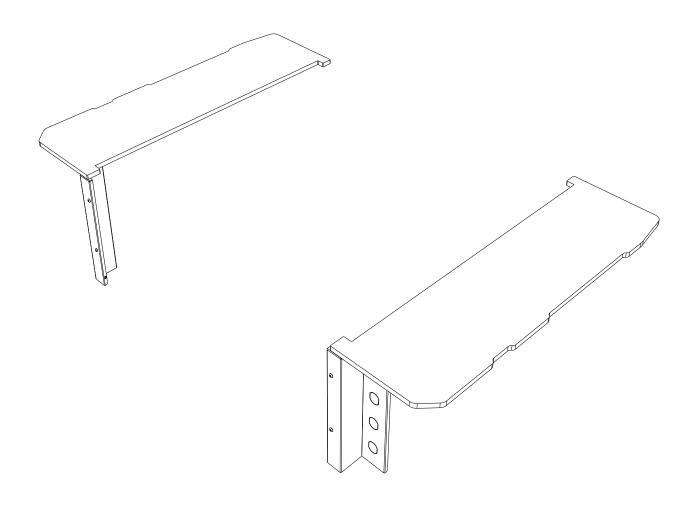

| 1 | IN T | HE BOX |                           |
|---|------|--------|---------------------------|
| ſ | 1    | 2 X    | Side Deck 1LH + 1RH       |
|   | 2    | 2 X    | Front Face 1LH + 1RH      |
|   | 3    | 4 X    | M5 x 10 Button Head       |
|   | 4    | 4 X    | M5 x 10 x 1SS Flat Washer |
|   | 5    | 4 X    | M5 Nyloc Nut              |
|   | 6    | 6 X    | 115mm Carabiner           |
|   |      |        |                           |
| / |      |        |                           |

## **FIT AND SECURE**

Place the Side Decks (Item 1LH & 1RH) onto the Drawer making sure that you slide it into the C-clip of the Front and Rear Side Wings.

Push the Adjustable Wing up against the Side Deck.

Carefully remove the Side Deck so that the adjustable Wings do not move. Fully tighten the Adjustable Wings and refit the Side Decks.