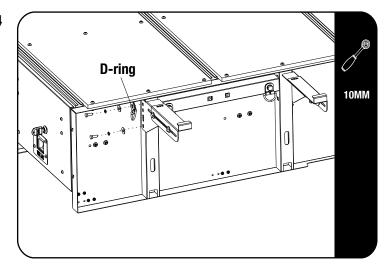

2.3

At the sides of the Drawer System, loosen and remove the D-ring closest to the front of the Drawer.

The D-ring will be refitted in Step 2.4.

#### **FIT AND SECURE**

2.4

Fit the Adjustable Wing Set (SSWS003) to the Drawer.

Please see SSWS003 Fitment Guide for assembly details.

Secure the D-ring that you have removed in Step 2.3 in the top hole of the Wings closest to the front of the Drawer Sytem as shown.