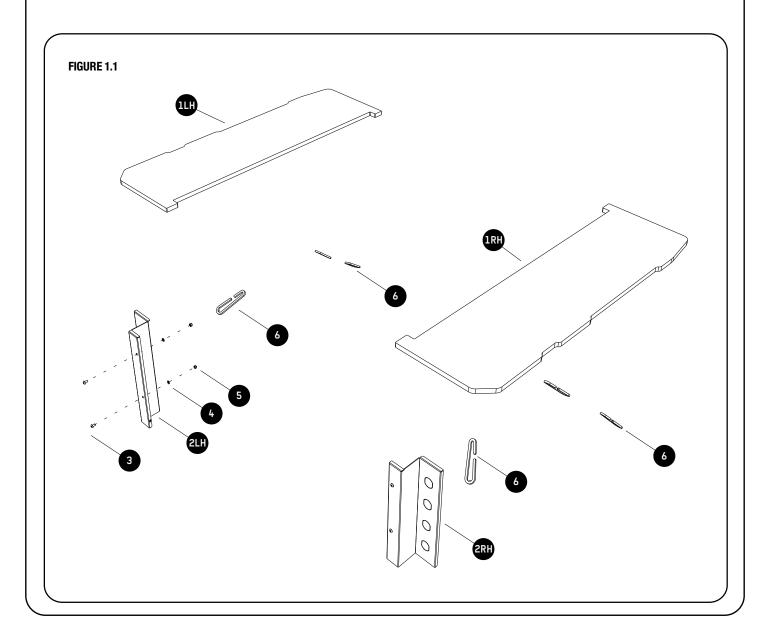

| 1 | IN T | HE BOX |                           |
|---|------|--------|---------------------------|
| ſ | 1    | 2 X    | Side Deck 1LH + 1RH       |
|   | 2    | 2 X    | Front Face 1LH + 1RH      |
|   | 3    | 4 X    | M5 x 10 Button Head       |
|   | 4    | 4 X    | M5 x 10 x 1SS Flat Washer |
|   | 5    | 4 X    | M5 Nyloc Nut              |
|   | 6    | 6 X    | 115mm Carabiner           |
|   |      |        |                           |
| / |      |        |                           |

Tighten the wing nut on each Turn Buckle to prevent it from coming loose.

2.6

Secure the Front Faces (Item 2LH & 2RH) to the Drawer using M5 x 10 Button Heads, M5 x 10 x 1SS Flat Washers and M5 Nyloc Nuts (Items 3, 4 & 5) as shown.