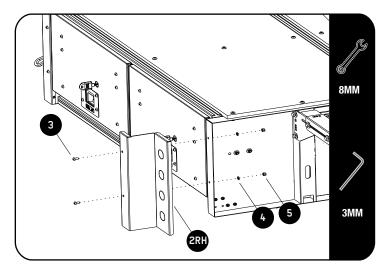

Tighten the wing nut on each Turn Buckle to prevent it from coming loose.

2.6

Secure the Front Faces (Item 2LH & 2RH) to the Drawer using M5 x 10 Button Heads, M5 x 10 x 1SS Flat Washers and M5 Nyloc Nuts (Items 3, 4 & 5) as shown.