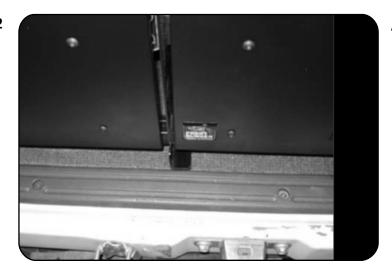

2.3

At the sides of the Drawer System, loosen and remove the D-ring closest to the front of the Drawer.

The D-ring will be refitted in Step 2.4.

#### **FIT AND SECURE**

2.4

Fit the Adjustable Wing Set (SSWS003) to the Drawer.

Please see SSWS003 Fitment Guide for assembly details.

Secure the D-ring that you have removed in Step 2.3 in the top hole of the Wings closest to the front of the Drawer Sytem as shown.