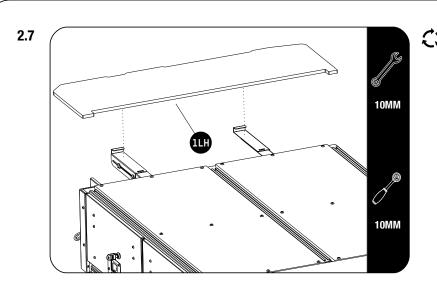

## **FIT AND SECURE**

Place the Side Decks (Item 1LH & 1RH) onto the Drawer making sure that you slide it into the C-clip of the Front and Rear Side Wings.

Push the Adjustable Wing up against the Side Deck.

Carefully remove the Side Deck so that the adjustable Wings do not move. Fully tighten the Adjustable Wings and refit the Side Decks.