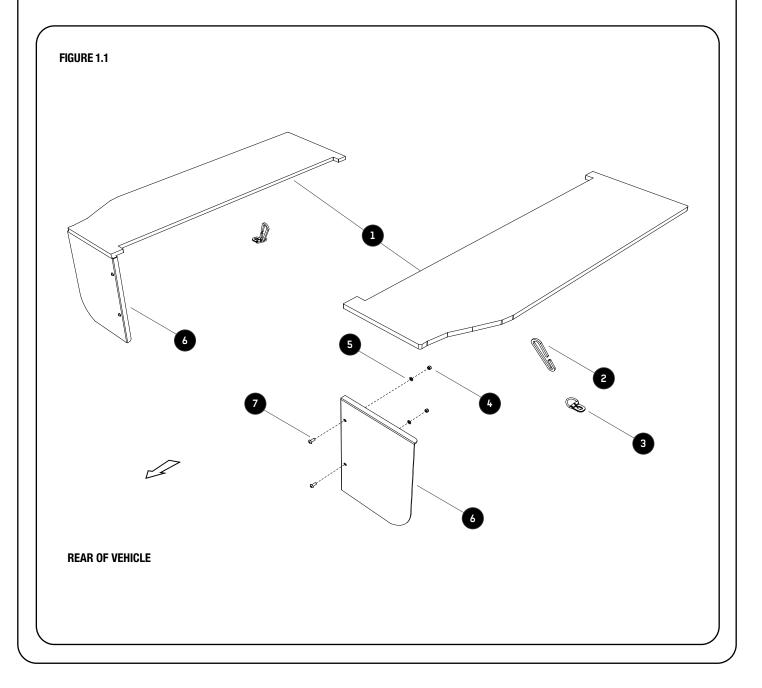

### **GET ORGANIZED**

Here is what you are looking at for SSDS103

| IN THE BOX |     |                               |
|------------|-----|-------------------------------|
| 1          | 2 X | Side Deck - 1 Left + 1 Right  |
| 2          | 2 X | Large C-Hook                  |
| 3          | 2 X | M10 D-Ring                    |
| 4          | 4 X | M5 Nyloc Nut                  |
| 5          | 2 X | M5 Flat Washer                |
| 6          | 2 X | Front Face - 1 Left + 1 Right |
| 7          | 2 X | M5 x 12 Button Head Bolt      |
|            |     |                               |