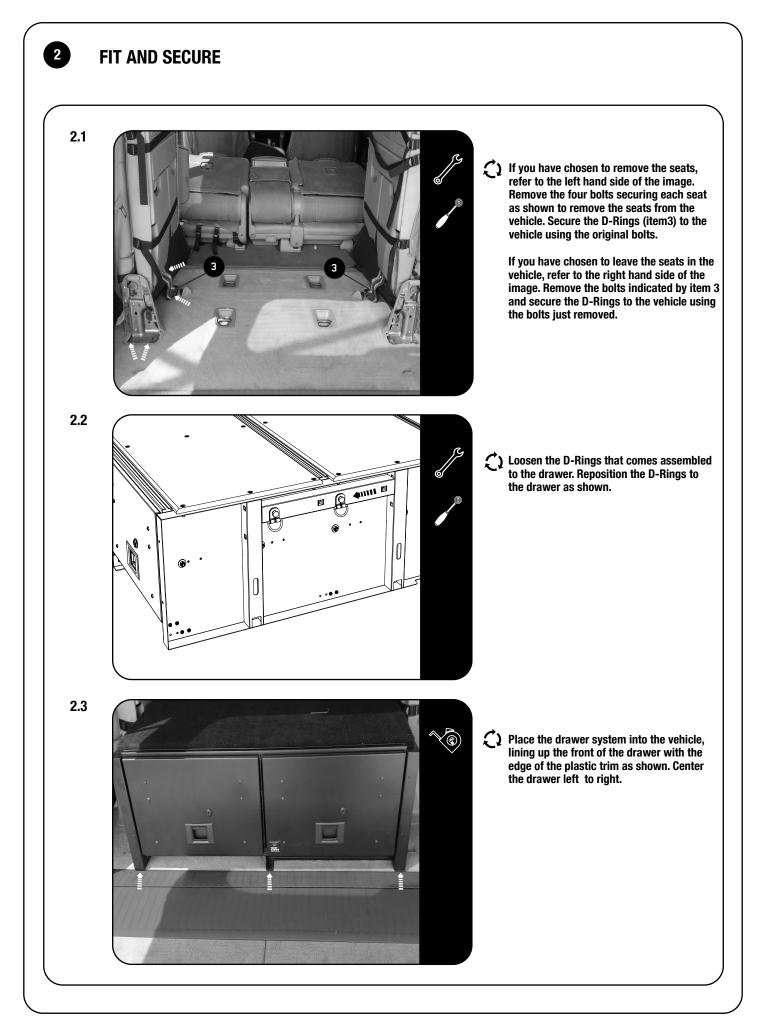

E NO MECHANICAL EXPERIENCE AND ARE NOT THOROUGHLY FAMILIAR WITH THE INSTALLATION PROCEDURES,

YOU SHOULD HAVE THE PRODUCT INSTALLED BY A PROFESSIONAL INSTALLER OR OTHER QUALIFIED PERSONNEL.

## 1

### **GET ORGANIZED**

Here is what you are looking at for SSDS103

| IN THE BOX |     |                               |
|------------|-----|-------------------------------|
| 1          | 2 X | Side Deck - 1 Left + 1 Right  |
| 2          | 2 X | Large C-Hook                  |
| 3          | 2 X | M10 D-Ring                    |
| 4          | 4 X | M5 Nyloc Nut                  |
| 5          | 2 X | M5 Flat Washer                |
| 6          | 2 X | Front Face - 1 Left + 1 Right |
| 7          | 2 X | M5 x 12 Button Head Bolt      |
|            |     |                               |











## 4

## INSTALL OTHER VEHICLE AND RACK ACCESSORIES

Now's the time to visit your favorite Front Runner Dealer in person or online.