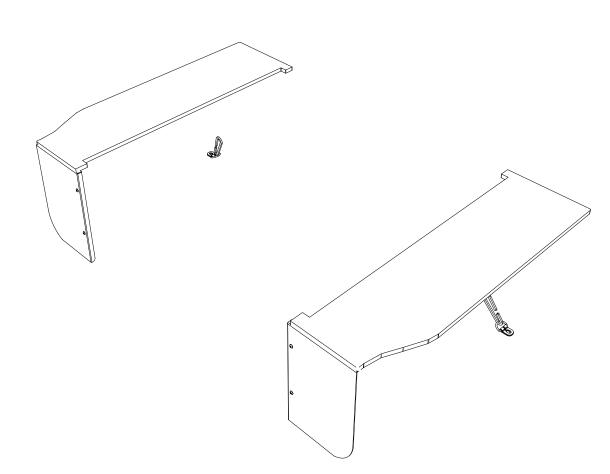

### **GET ORGANIZED**

Here is what you are looking at for SSDS103

| IN THE BOX |     |                               |
|------------|-----|-------------------------------|
| 1          | 2 X | Side Deck - 1 Left + 1 Right  |
| 2          | 2 X | Large C-Hook                  |
| 3          | 2 X | M10 D-Ring                    |
| 4          | 4 X | M5 Nyloc Nut                  |
| 5          | 2 X | M5 Flat Washer                |
| 6          | 2 X | Front Face - 1 Left + 1 Right |
| 7          | 2 X | M5 x 12 Button Head Bolt      |
|            |     |                               |