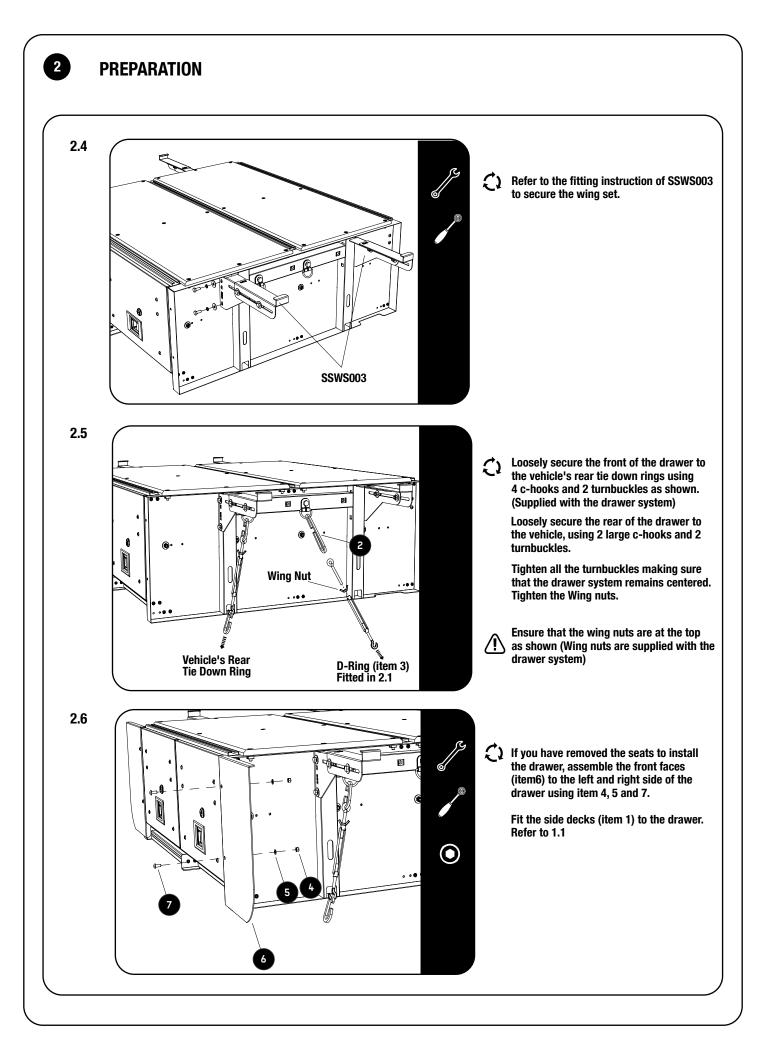

### **GET ORGANIZED**

Here is what you are looking at for SSDS103

| IN THE BOX |     |                               |
|------------|-----|-------------------------------|
| 1          | 2 X | Side Deck - 1 Left + 1 Right  |
| 2          | 2 X | Large C-Hook                  |
| 3          | 2 X | M10 D-Ring                    |
| 4          | 4 X | M5 Nyloc Nut                  |
| 5          | 2 X | M5 Flat Washer                |
| 6          | 2 X | Front Face - 1 Left + 1 Right |
| 7          | 2 X | M5 x 12 Button Head Bolt      |
|            |     |                               |