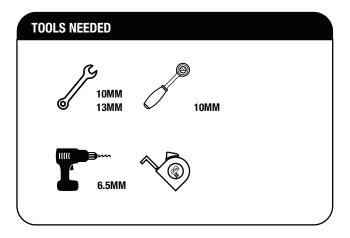

#### **GET ORGANIZED**

Here is what you are looking at for SSDR012

| IN THE BOX |      |                     |
|------------|------|---------------------|
| 1          | 1 X  | Drawer              |
| 2          | 6 X  | M6 Stud Plate       |
| 3          | 6 X  | M8 Nylon Washer     |
| 4          | 6 X  | M6 Eye Nut          |
| 5          | 8 X  | M6x20 Hex Bolt      |
| 6          | 4 X  | M6 Spring Washer    |
| 7          | 12 X | M6x19x1 Flat Washer |
| 8          | 8 X  | D-Ring              |
| 9          | 1 X  | Track               |
| 10         | 2 X  | M8x16 Hex Bolt      |
| 11         | 2 X  | M8 Spring Washer    |
| 12         | 2 X  | M8 Flat Washer      |
| 13         | 2 X  | M8 Channel Nut      |
| 14         | 4 X  | 60mm C-Hook         |
| 15         | 4 X  | M6 Wing Nut         |
| 16         | 4 X  | Turnbuckle          |
| 17         | 4 X  | M6 Nyloc Nut        |