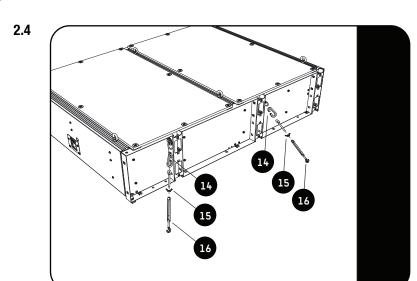

#### 2 FIT AND SECURE

Assemble each of the 4 turnbuckles with item 15 as shown. Item 15 will be used to lock the turnbuckles after they have been set.

Place the drawer into the vehicle and position as desired. Making sure the turnbuckles are pulling outward to prevent the drawer from moving after it has been secured. Mark and drill 6.5mm holes using the D-rings as a guide.

Use the fasteners that are shown to secure the drawer to the vehicle.

2.6