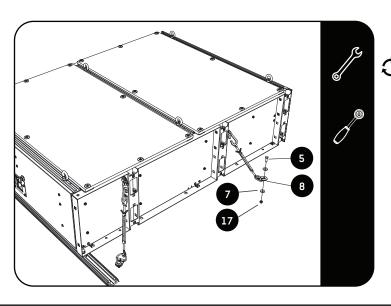

#### 2 FIT AND SECURE

Slide 2 channel nuts into the track. Center the track under the drawer and secure with the fasteners that are shown.

Secure the 4 D-Rings on both sides of the drawer as shown.

Assemble the 6 eye-nuts and slide into place.