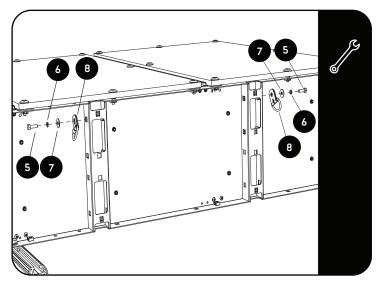

#### 2 FIT AND SECURE

Slide 2 channel nuts into the track. Center the track under the drawer and secure with the fasteners that are shown.

Secure the 4 D-Rings on both sides of the drawer as shown.

Assemble the 6 eye-nuts and slide into place.