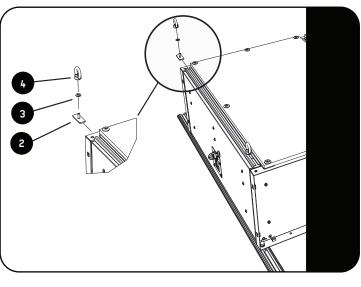

#### 2 FIT AND SECURE

Slide 2 channel nuts into the track. Center the track under the drawer and secure with the fasteners that are shown.

Secure the 4 D-Rings on both sides of the drawer as shown.

Assemble the 6 eye-nuts and slide into place.