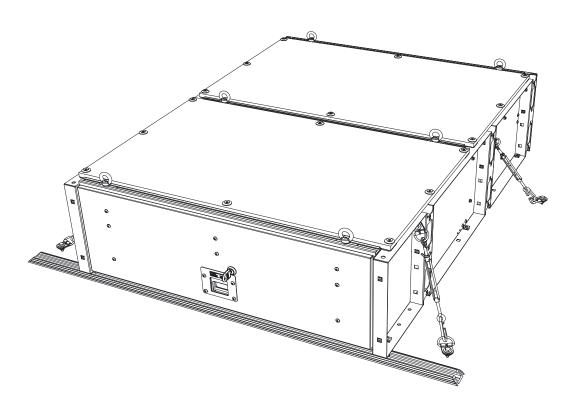

# DRAWER PICK-UP MEDIUM

SSDR012

Thank you for purchasing a Front Runner Drawer.

Before you start, take a moment to familiarize yourself with this Fitting Intruction and the components received.

Refer to Page 2 for a list of all the components, quantities and tools required.