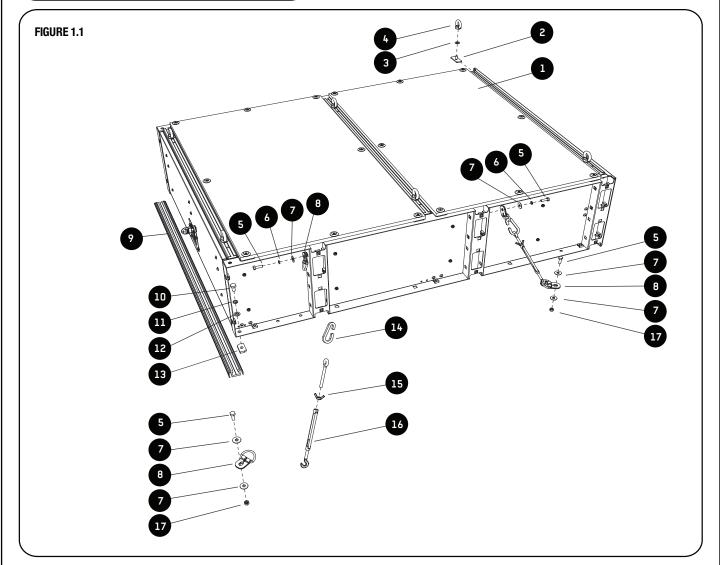

#### 2 FIT AND SECURE

Slide 2 channel nuts into the track. Center the track under the drawer and secure with the fasteners that are shown.

Secure the 4 D-Rings on both sides of the drawer as shown.

Assemble the 6 eye-nuts and slide into place.

#### 2 FIT AND SECURE

Assemble each of the 4 turnbuckles with item 15 as shown. Item 15 will be used to lock the turnbuckles after they have been set.

Place the drawer into the vehicle and position as desired. Making sure the turnbuckles are pulling outward to prevent the drawer from moving after it has been secured. Mark and drill 6.5mm holes using the D-rings as a guide.

Use the fasteners that are shown to secure the drawer to the vehicle.

2.6