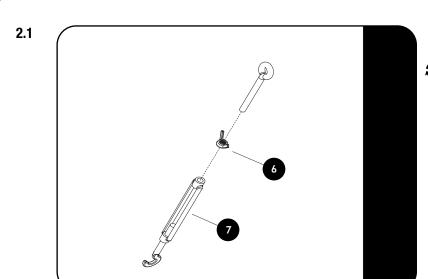

# 2 FIT AND SECURE

Assemble each of the 4 turnbuckles (Item 7) with a wing nut (Item 6) as shown. The wing nut will be used to lock the Turnbuckles after they have been set.

Place the Drawer System in the vehicle and center it. Make sure the Turnbuckles will be pulling outward to the existing mounting points in the vehicle to prevent it from moving after it has been secured.