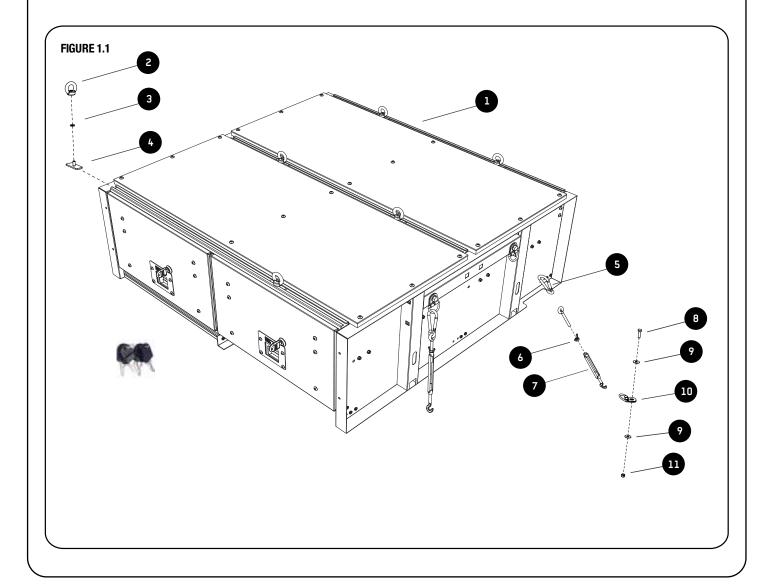

| IN THE BOX |     |                             |
|------------|-----|-----------------------------|
| 1          | 1 X | Universal Drawer Medium SUV |
|            | 2 X | Set Of Keys                 |
| 2          | 6 X | Eye Nut                     |
| 3          | 6 X | M8 Nylon Washer             |
| 4          | 6 X | Stud Plate                  |
| 5          | 4 X | Carabiner Hook 60mm         |
| 6          | 4 X | M6 Wing Nut                 |
| 7          | 4 X | Turnbuckle                  |
| 8          | 4 X | M6 x 20 Hex Bolt            |
| 9          | 8 X | M6 x 19 x 1SS Flat Washer   |
| 10         | 4 X | M8 D-Ring                   |
| 11         | 4 X | M6 Nyloc Nut                |

# 2 FIT AND SECURE

Assemble each of the 4 turnbuckles (Item 7) with a wing nut (Item 6) as shown. The wing nut will be used to lock the Turnbuckles after they have been set.

Place the Drawer System in the vehicle and center it. Make sure the Turnbuckles will be pulling outward to the existing mounting points in the vehicle to prevent it from moving after it has been secured.

If your vehicle does not have Tie-Down points you can use the D-Rings (Item 10) supplied.

Position the D-Rings so that the Turnbuckles will pull outward to prevent the Drawer System from moving after it has been secured.

Mark the position of the D-Rings and drill 6.5mm holes.

Secure the D-Rings using M6 x 20 Hex Bolts, M6 x 19 x 1SS Flat Washers and M6 Nyloc Nuts (Items 8, 9 & 11)

#### **FIT AND SECURE**

2.4

Connect the 60mm Laser Cut Carabiner (Item 5) onto the D-rings on the drawers upright.

Connect the Turnbuckles (Item 6) on the other side of the 60mm Laser Cut Carabiner and hook it into the existing tie-downs that are fitted to the vehicle.

Secure the drawer by tensioning the Turnbuckles until there is no more movement on the drawer. Make sure the drawer stays in position when doing this.

<u>(1)</u>

Lock the Turnbuckles with the wing nuts. Do this by tightening the wing nuts up to the turnbuckles.

2.5

Assemble the Eye-Nuts with a M6 Nylon Washer and a Stud Plate (Items 2, 3 & 4) and slide them into the extrusion.