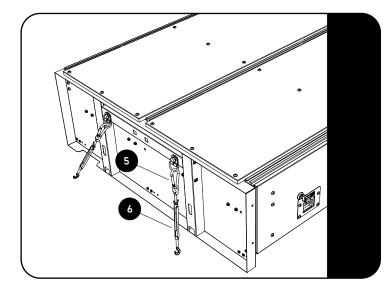

#### **FIT AND SECURE**

2.4

Connect the 60mm Laser Cut Carabiner (Item 5) onto the D-rings on the drawers upright.

Connect the Turnbuckles (Item 6) on the other side of the 60mm Laser Cut Carabiner and hook it into the existing tie-downs that are fitted to the vehicle.

Secure the drawer by tensioning the Turnbuckles until there is no more movement on the drawer. Make sure the drawer stays in position when doing this.

<u>(1)</u>

Lock the Turnbuckles with the wing nuts. Do this by tightening the wing nuts up to the turnbuckles.