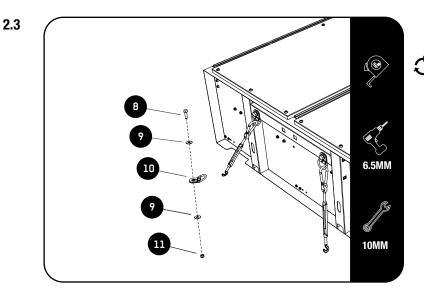

If your vehicle does not have Tie-Down points you can use the D-Rings (Item 10) supplied.

Position the D-Rings so that the Turnbuckles will pull outward to prevent the Drawer System from moving after it has been secured.

Mark the position of the D-Rings and drill 6.5mm holes.

Secure the D-Rings using M6 x 20 Hex Bolts, M6 x 19 x 1SS Flat Washers and M6 Nyloc Nuts (Items 8, 9 & 11)