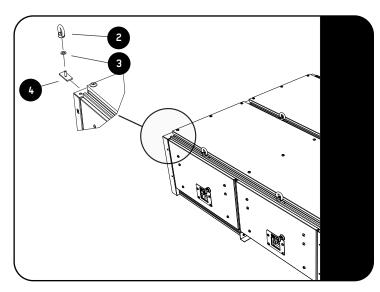

2.5

Assemble the Eye-Nuts with a M6 Nylon Washer and a Stud Plate (Items 2, 3 & 4) and slide them into the extrusion.