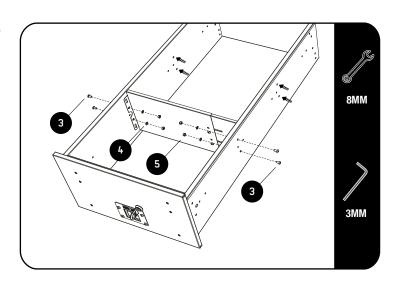

### **FIT AND SECURE**

2.1

Slide the Slotted Divider Plate B (Item 2) into the Solid Divider Plate A (Items 1). Adjust the two plates to the approximate width of the Drawer and loosely fasten the two plates together using two of the M5 x 10 Button Head Bolts, two M5 x 10 x 1SS Flat Washers and two M5 Nyloc Nuts (Items 3, 4 & 5). The Flat Washer and Nyloc Nut go on the side of the Slotted Plate.

2.2

Depending on the drawer you have, you will be mounting to either the two outer holes or the inner holes on the side of the Drawer as shown in Step 2.2 and Step 2.3.

To fit the Divider Plates, open the Drawer and place the Divider Plates into the drawer with the Slotted Plate facing the rear of the drawer. Align the slots in the Divider Plates with the holes in the Drawer. Slide the Divider Plates apart, until flush against the sides of the Drawer.

Secure the Divider Plates to the Drawer using four M5 x 10 Button Head Bolts, four M5 x 10 x 1SS Flat Washers and four M5 Nyloc Nuts (Items 3, 4 & 5) as shown. The Nyloc Nuts and Flat Washers go on the inside of the Drawer.

Once the sides are secured, tighten the middle bolts from Step 2.1.

2.3