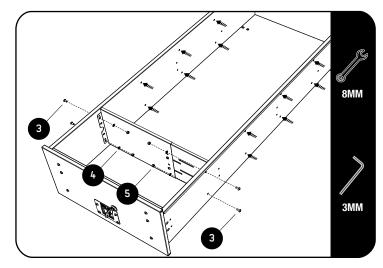

### **FIT AND SECURE**

2.1

Slide the Slotted Divider Plate B (Item 2) into the Solid Divider Plate A (Items 1). Adjust the two plates to the approximate width of the Drawer and loosely fasten the two plates together using two of the M5 x 10 Button Head Bolts, two M5 x 10 x 1SS Flat Washers and two M5 Nyloc Nuts (Items 3, 4 & 5). The Flat Washer and Nyloc Nut go on the side of the Slotted Plate.

2.2

Depending on the drawer you have, you will be mounting to either the two outer holes or the inner holes on the side of the Drawer as shown in Step 2.2 and Step 2.3.

To fit the Divider Plates, open the Drawer and place the Divider Plates into the drawer with the Slotted Plate facing the rear of the drawer. Align the slots in the Divider Plates with the holes in the Drawer. Slide the Divider Plates apart, until flush against the sides of the Drawer.

Secure the Divider Plates to the Drawer using four M5 x 10 Button Head Bolts, four M5 x 10 x 1SS Flat Washers and four M5 Nyloc Nuts (Items 3, 4 & 5) as shown. The Nyloc Nuts and Flat Washers go on the inside of the Drawer.

Once the sides are secured, tighten the middle bolts from Step 2.1.

2.3