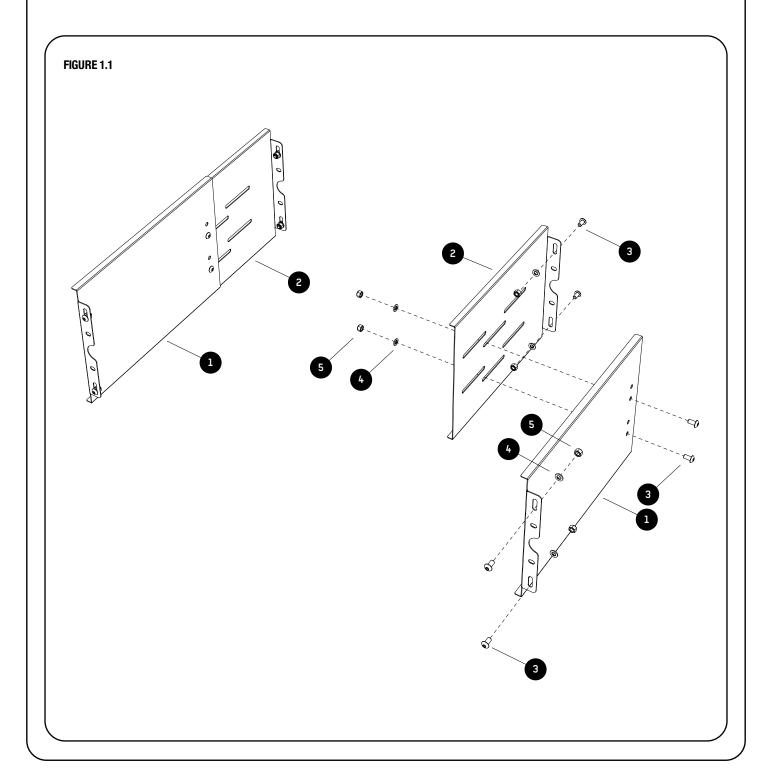

### **FIT AND SECURE**

2.1

Slide the Slotted Divider Plate B (Item 2) into the Solid Divider Plate A (Items 1). Adjust the two plates to the approximate width of the Drawer and loosely fasten the two plates together using two of the M5 x 10 Button Head Bolts, two M5 x 10 x 1SS Flat Washers and two M5 Nyloc Nuts (Items 3, 4 & 5). The Flat Washer and Nyloc Nut go on the side of the Slotted Plate.

2.2

Depending on the drawer you have, you will be mounting to either the two outer holes or the inner holes on the side of the Drawer as shown in Step 2.2 and Step 2.3.

To fit the Divider Plates, open the Drawer and place the Divider Plates into the drawer with the Slotted Plate facing the rear of the drawer. Align the slots in the Divider Plates with the holes in the Drawer. Slide the Divider Plates apart, until flush against the sides of the Drawer.

Secure the Divider Plates to the Drawer using four M5 x 10 Button Head Bolts, four M5 x 10 x 1SS Flat Washers and four M5 Nyloc Nuts (Items 3, 4 & 5) as shown. The Nyloc Nuts and Flat Washers go on the inside of the Drawer.

Once the sides are secured, tighten the middle bolts from Step 2.1.

2.3