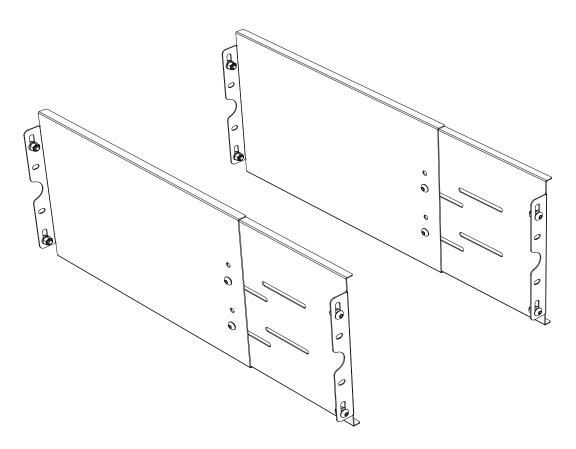

| IN THE BOX |      |                           |
|------------|------|---------------------------|
| 1          | 2 X  | Divider Plate A           |
| 2          | 2 X  | Divider Plate B           |
| 3          | 12 X | M5 x 10 Button Head Bolt  |
| 4          | 12 X | M5 x 10 x 1SS Flat Washer |
| 5          | 12 X | M6 Nyloc Nut              |
|            |      | l                         |