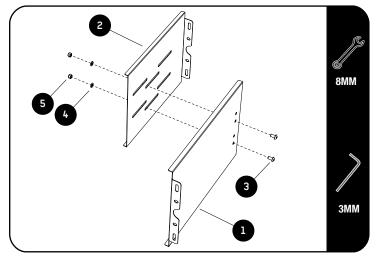

### **FIT AND SECURE**

2.1

Slide the Slotted Divider Plate B (Item 2) into the Solid Divider Plate A (Items 1). Adjust the two plates to the approximate width of the Drawer and loosely fasten the two plates together using two of the M5 x 10 Button Head Bolts, two M5 x 10 x 1SS Flat Washers and two M5 Nyloc Nuts (Items 3, 4 & 5). The Flat Washer and Nyloc Nut go on the side of the Slotted Plate.