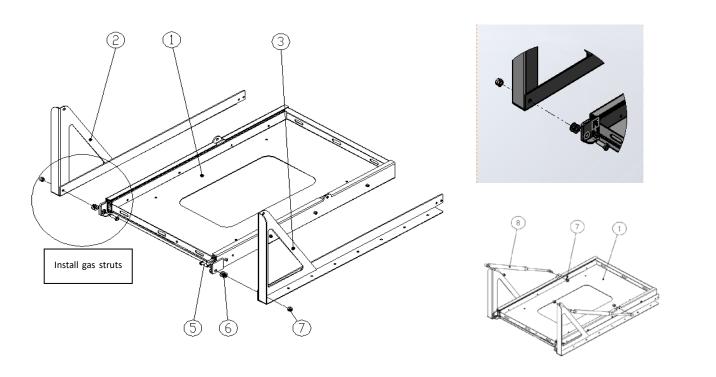

**Step 1:** Using the M8 bolts and nylon washer to install the left and right gas struts frame.

**Step 2:** Lift the body frame up to install the rear cross rib by using M6x12 bolts.

**Step 3:** Using the M6x20mm screws/M6 washers and tee nuts to install slide into vehicle.