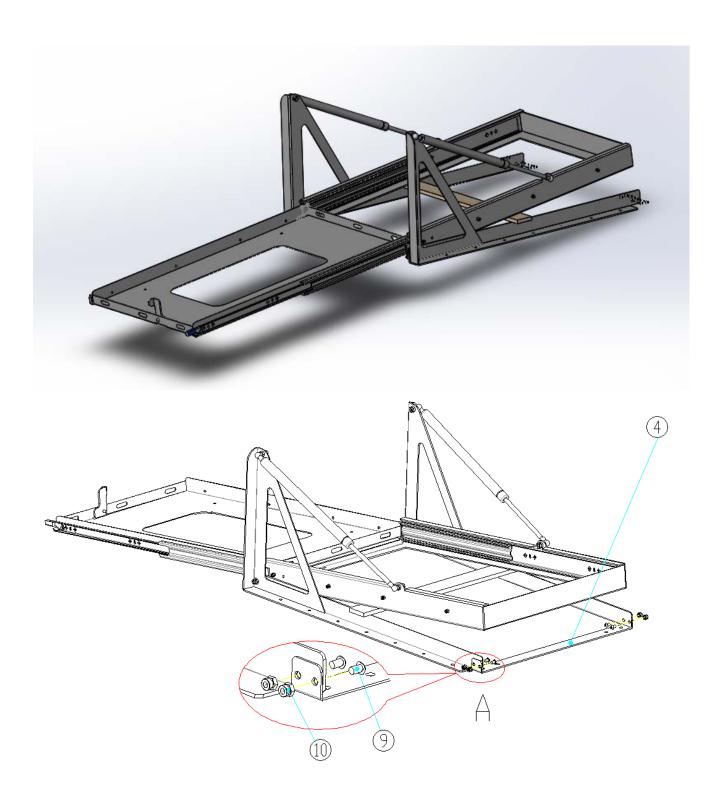

## FITTING INSTRUCTION FOR TILT FRIDGE SLIDE

| PART LIST |                        |      |
|-----------|------------------------|------|
| No.       | Description            | Q'ty |
| 1         | Main frame             | 1    |
| 2         | Left gas struts frame  | 1    |
| 3         | Right gas struts frame | 1    |
| 4         | Rear cross rib         | 1    |
| 5         | M8x25 Pan head socket  | 2    |
| 6         | M8x19 Nylon washer     | 4    |
| 7         | M8 Nylon nut           | 6    |
| 8         | L585mm gas struts      | 2    |
| 9         | M6x12 screw            | 4    |
| 10        | M6 nylon nut           | 4    |
|           | M6x20mm screw          | 6    |
|           | Tee nut                | 6    |
|           | M6 washer              | 6    |

**Step 1:** Using the M8 bolts and nylon washer to install the left and right gas struts frame.

**Step 2:** Lift the body frame up to install the rear cross rib by using M6x12 bolts.

**Step 3:** Using the M6x20mm screws/M6 washers and tee nuts to install slide into vehicle.