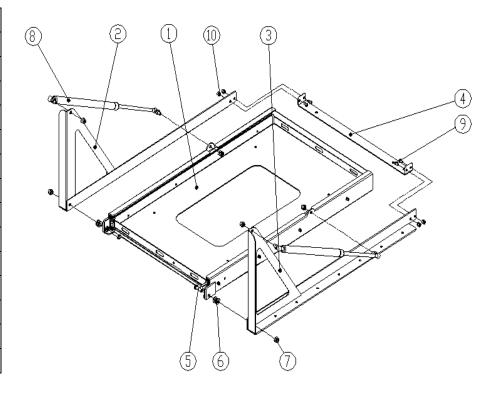

## FITTING INSTRUCTION FOR TILT FRIDGE SLIDE

| PART LIST |                        |      |
|-----------|------------------------|------|
| No.       | Description            | Q'ty |
| 1         | Main frame             | 1    |
| 2         | Left gas struts frame  | 1    |
| 3         | Right gas struts frame | 1    |
| 4         | Rear cross rib         | 1    |
| 5         | M8x25 Pan head socket  | 2    |
| 6         | M8x19 Nylon washer     | 4    |
| 7         | M8 Nylon nut           | 6    |
| 8         | L585mm gas struts      | 2    |
| 9         | M6x12 screw            | 4    |
| 10        | M6 nylon nut           | 4    |
|           | M6x20mm screw          | 6    |
|           | Tee nut                | 6    |
|           | M6 washer              | 6    |

**Step 1:** Using the M8 bolts and nylon washer to install the left and right gas struts frame.

**Step 2:** Lift the body frame up to install the rear cross rib by using M6x12 bolts.

**Step 3:** Using the M6x20mm screws/M6 washers and tee nuts to install slide into vehicle.