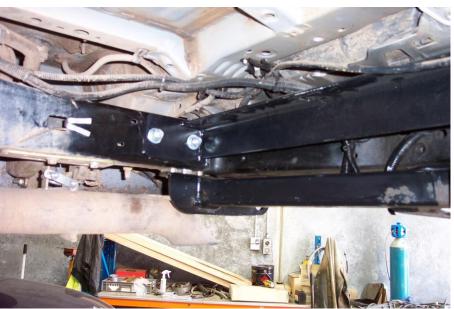

## NOTE: THIS TANK WILL NOT FIT VEHICLES WITH KDSS SUSPENSION

- 1. Unclip the LHR wheel arch cover and remove the original fuel tank. Cut the front tank shield mount from the crossmember above the diff then cut the unused mount from the rail that is near the exhaust system.
- 2. Mounting bar. There are two holes in the chassis rail at the rear on the LHS, open up the front hole to 12.5mm and using the M12 x 30 bolts with straps attached mount the bar with 3 bolts and once in place drill the remaining hole on the RHS. Check that the bar is level and tighten all the bolts.
- 3. Remove the fuel pick up assembly from the OEM tank and trim all the metal tubes in line with the flat joining strap and make sure all the cuts are free from sharp edges and the tubes are clean. Blank of the original roll over valve on the assembly with 60mm of 6mm hose and blanking plug.
- 4. Connect new 300mm length of 6mm hose to the vent line and fit all original pick up and return and vent hoses to the vehicle. (These lines will need to be slightly trimmed). Fit the new 115mm length of 35mm hose to the filler neck on the tank with the clamps slipped loosely over the hose. (This needs to be guided on to the filler neck as the tank is being lifted into position.)
- 5. From the floor pan unclip the two clips which hold the five lines in place this will make it easier to connect the hoses. Jack the tank into position but angle the front of the tank up leaving just enough room between the mounting bar and the rear of the tank to gain access to trim and connect all the hoses. Jack the tank all the way into position and secure the front with the U-bolts and the rear with the M12 x 30 bolts washers and Nyloc nuts.
- 6. Tighten the fill hose clamps and cut the original fast fill hose using the 90 degree bend from the hose and connect. Reclip the fuel lines and make sure there are no kinks in the hoses near the front of the tank. Cable tie the sender unit wiring plug to the fast fill vent line. Check all hose and connections. Refit wheel arch cover.