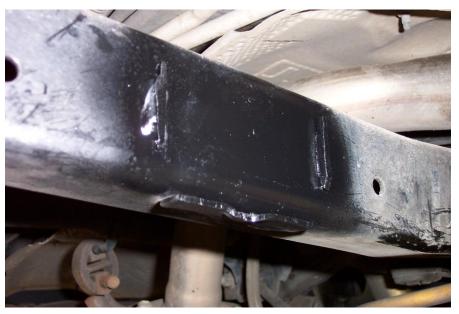

## NOTE: THIS TANK WILL NOT FIT VEHICLES WITH KDSS SUSPENSION

- 1. Unclip the LHR wheel arch cover and remove the original fuel tank. Cut the front tank shield mount from the crossmember above the diff then cut the unused mount from the rail that is near the exhaust system.
- 2. Mounting bar. There are two holes in the chassis rail at the rear on the LHS, open up the front hole to 12.5mm and using the M12 x 30 bolts with straps attached mount the bar with 3 bolts and once in place drill the remaining hole on the RHS. Check that the bar is level and tighten all the bolts.
- 3. Remove the fuel pick up assembly from the OEM tank and trim all the metal tubes in line with the flat joining strap and make sure all the cuts are free from sharp edges and the tubes are clean. Blank of the original roll over valve on the assembly with 60mm of 6mm hose and blanking plug.
- 4. Connect new 300mm length of 6mm hose to the vent line and fit all original pick up and return and vent hoses to the vehicle. (These lines will need to be slightly trimmed). Fit the new 115mm length of 35mm hose to the filler neck on the tank with the clamps slipped loosely over the hose. (This needs to be guided on to the filler neck as the tank is being lifted into position.)
- 5. From the floor pan unclip the two clips which hold the five lines in place this will make it easier to connect the hoses. Jack the tank into position but angle the front of the tank up leaving just enough room between the mounting bar and the rear of the tank to gain access to trim and connect all the hoses. Jack the tank all the way into position and secure the front with the U-bolts and the rear with the M12 x 30 bolts washers and Nyloc nuts.
- 6. Tighten the fill hose clamps and cut the original fast fill hose using the 90 degree bend from the hose and connect. Reclip the fuel lines and make sure there are no kinks in the hoses near the front of the tank. Cable tie the sender unit wiring plug to the fast fill vent line. Check all hose and connections. Refit wheel arch cover.