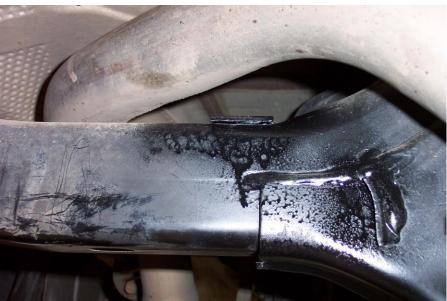

## NOTE: THIS TANK WILL NOT FIT VEHICLES WITH KDSS SUSPENSION

- 1. Unclip the LHR wheel arch cover and remove the original fuel tank. Cut the front tank shield mount from the crossmember above the diff then cut the unused mount from the rail that is near the exhaust system.
- 2. Mounting bar. There are two holes in the chassis rail at the rear on the LHS, open up the front hole to 12.5mm and using the M12 x 30 bolts with straps attached mount the bar with 3 bolts and once in place drill the remaining hole on the RHS. Check that the bar is level and tighten all the bolts.
- 3. Remove the fuel pick up assembly from the OEM tank and trim all the metal tubes in line with the flat joining strap and make sure all the cuts are free from sharp edges and the tubes are clean. Blank of the original roll over valve on the assembly with 60mm of 6mm hose and blanking plug.
- 4. Connect new 300mm length of 6mm hose to the vent line and fit all original pick up and return and vent hoses to the vehicle. (These lines will need to be slightly trimmed). Fit the new 115mm length of 35mm hose to the filler neck on the tank with the clamps slipped loosely over the hose. (This needs to be guided on to the filler neck as the tank is being lifted into position.)
- 5. From the floor pan unclip the two clips which hold the five lines in place this will make it easier to connect the hoses. Jack the tank into position but angle the front of the tank up leaving just enough room between the mounting bar and the rear of the tank to gain access to trim and connect all the hoses. Jack the tank all the way into position and secure the front with the U-bolts and the rear with the M12 x 30 bolts washers and Nyloc nuts.
- 6. Tighten the fill hose clamps and cut the original fast fill hose using the 90 degree bend from the hose and connect. Reclip the fuel lines and make sure there are no kinks in the hoses near the front of the tank. Cable tie the sender unit wiring plug to the fast fill vent line. Check all hose and connections. Refit wheel arch cover.