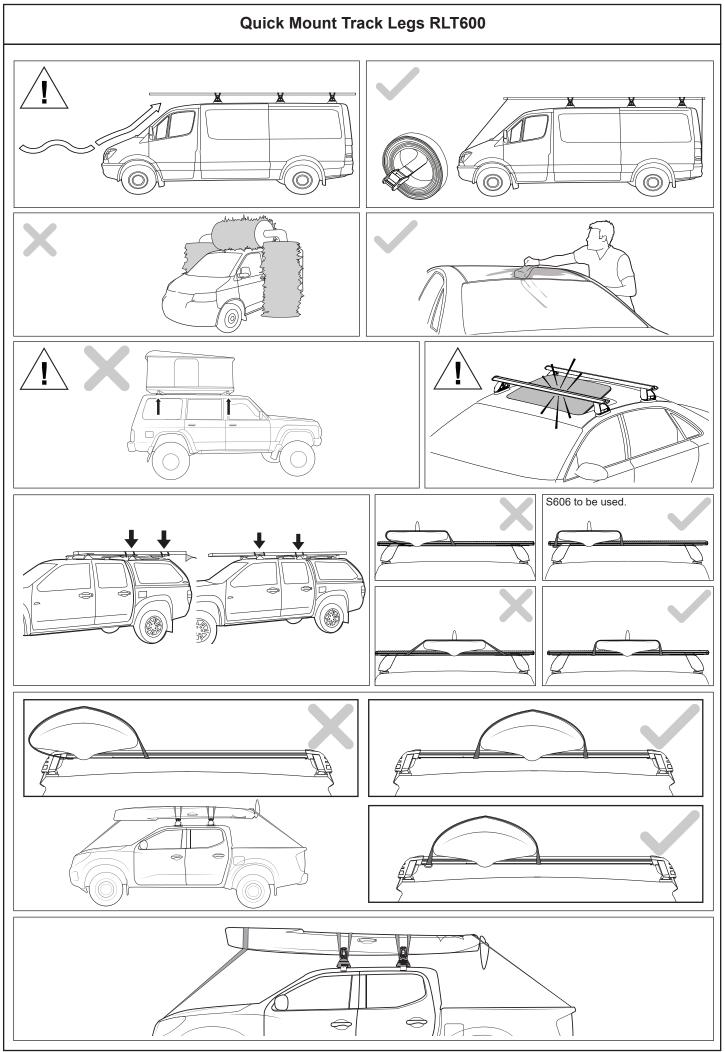

Use only non-stretch fastening ropes or straps. Clean roof prior to installation.

**Caution:** The handling characteristics of the vehicle changes when you transport a load on the roof. For safety reasons we recommend you exercise extreme care when transporting wind-resistant loads. Special consideration must be taken into account when cornering and braking.

Please remove crossbars when putting vehicle through an automatic car wash.

## Please remove Batwing awning and crossbars when using an automatic carwash.