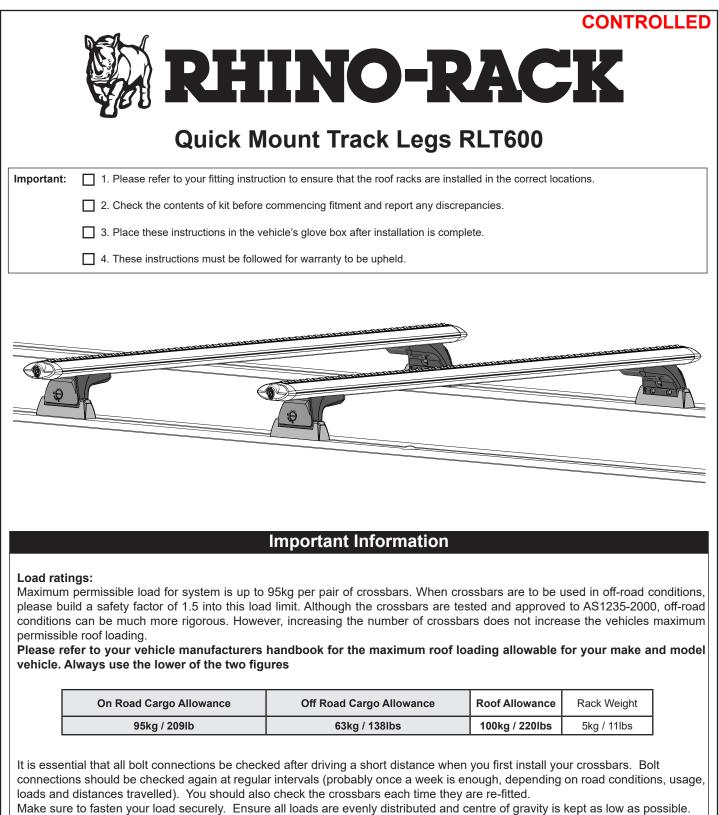

Use only non-stretch fastening ropes or straps. Clean roof prior to installation.

**Caution:** The handling characteristics of the vehicle changes when you transport a load on the roof. For safety reasons we recommend you exercise extreme care when transporting wind-resistant loads. Special consideration must be taken into account when cornering and braking.