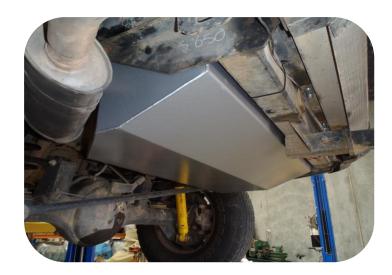

## LONG RANGE REPLACEMENT FUEL TANK - 146LT

- The replacement tank gives an increase of 60% over the standard 90lt tank.
- Driving range is in excess of 1340km (based on 10.9lt per 100km)
- Fits SWB, Wagon & Coil Cab Chassis in both Petrol & Diesel

Whether its towing touring or just everyday driving, a Nissan owner with a tank fitted can fill up when it's cheap and drive on by laughing when the fuel goes through the up cycle every week!

The kit includes everything required to fit the new tank with minimal fuss. The tank is manufactured from 2mm aluminised steel, etch primed and finished in silver hammertone enamel.

## **Features**

- 3 year Australia wide warranty on the tank
- 1 year Australia wide warranty on parts
- Full internal baffling

- Excellent ground clearance
- 2mm T125CQ aluminised steel construction
- Original vehicle emission control system retained