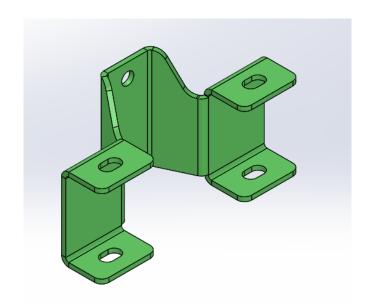

## AWNING TO FRONT RUNNER ROOF RACK FITMENT INSTRUCTION



## **LIST OF COMPONENTS:**



| ITEM NO. | PART NUMBER                           | QTY. |
|----------|---------------------------------------|------|
| 1        | Front Runner Roof Rack                | 1    |
| 2        | Awning Assembly                       | 1    |
| 3        | Rear Awning Bracket – Front Runner    | 1    |
| 4        | Forward Awning Bracket – Front Runner | 1    |





ITEM 3 - REAR AWNING MOUNT



ITEM 4 – FORWARD AWNING MOUNT







## **Packing list for Front Runner Brackets**

| <u>ITEM</u>               | QTY    |
|---------------------------|--------|
| M8x70mm Button head Screw | 4 off  |
| M8x20mm Button head Screw | 8 off  |
| M8 Flat Washer            | 12 off |
| M8 Nylock Nut             | 12 off |