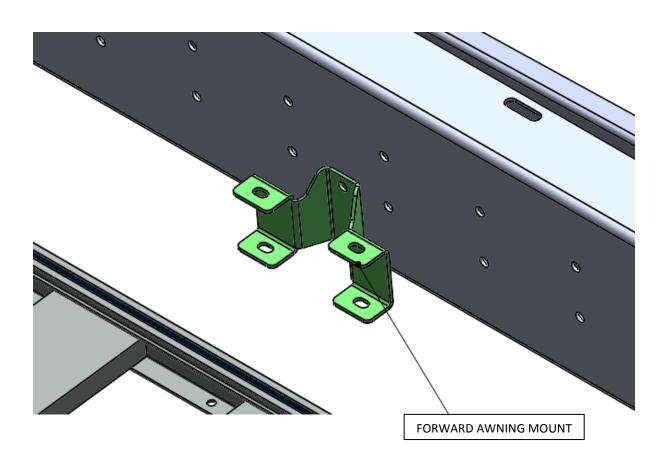

## AWNING TO FRONT RUNNER ROOF RACK FITMENT INSTRUCTION



## **LIST OF COMPONENTS:**



| ITEM NO. | PART NUMBER                           | QTY. |
|----------|---------------------------------------|------|
| 1        | Front Runner Roof Rack                | 1    |
| 2        | Awning Assembly                       | 1    |
| 3        | Rear Awning Bracket – Front Runner    | 1    |
| 4        | Forward Awning Bracket – Front Runner | 1    |





ITEM 3 - REAR AWNING MOUNT



ITEM 4 – FORWARD AWNING MOUNT







## **Packing list for Front Runner Brackets**

| <u>ITEM</u>               | QTY    |
|---------------------------|--------|
| M8x70mm Button head Screw | 4 off  |
| M8x20mm Button head Screw | 8 off  |
| M8 Flat Washer            | 12 off |
| M8 Nylock Nut             | 12 off |