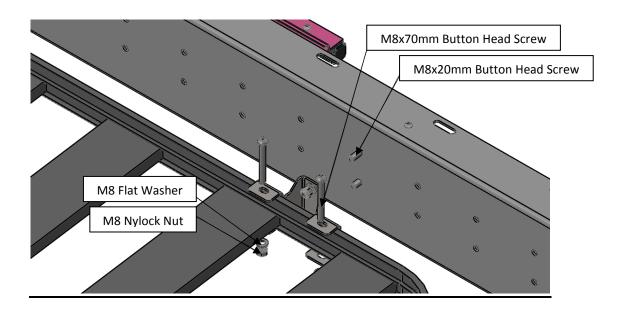

## **Packing list for Front Runner Brackets**

| <u>ITEM</u>               | QTY    |
|---------------------------|--------|
| M8x70mm Button head Screw | 4 off  |
| M8x20mm Button head Screw | 8 off  |
| M8 Flat Washer            | 12 off |
| M8 Nylock Nut             | 12 off |