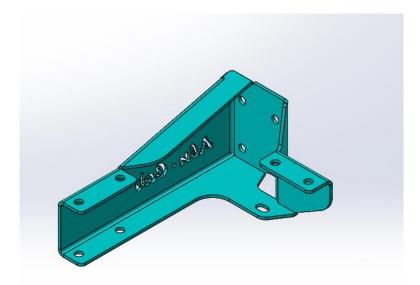

## AWNING TO FRONT RUNNER ROOF RACK FITMENT INSTRUCTION



## **LIST OF COMPONENTS:**



| ITEM NO. | PART NUMBER                           | QTY. |
|----------|---------------------------------------|------|
| 1        | Front Runner Roof Rack                | 1    |
| 2        | Awning Assembly                       | 1    |
| 3        | Rear Awning Bracket – Front Runner    | 1    |
| 4        | Forward Awning Bracket – Front Runner | 1    |





ITEM 3 - REAR AWNING MOUNT



ITEM 4 – FORWARD AWNING MOUNT







## **Packing list for Front Runner Brackets**

| <u>ITEM</u>               | QTY    |
|---------------------------|--------|
| M8x70mm Button head Screw | 4 off  |
| M8x20mm Button head Screw | 8 off  |
| M8 Flat Washer            | 12 off |
| M8 Nylock Nut             | 12 off |