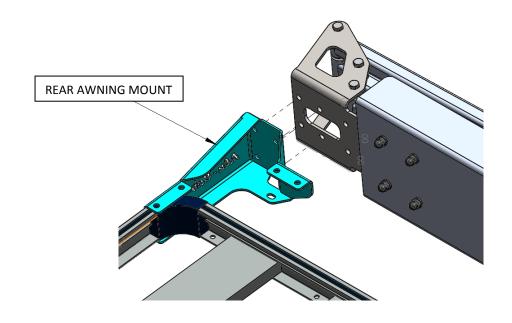

## AWNING TO FRONT RUNNER ROOF RACK FITMENT INSTRUCTION



## **LIST OF COMPONENTS:**



| ITEM NO. | PART NUMBER                           | QTY. |
|----------|---------------------------------------|------|
| 1        | Front Runner Roof Rack                | 1    |
| 2        | Awning Assembly                       | 1    |
| 3        | Rear Awning Bracket – Front Runner    | 1    |
| 4        | Forward Awning Bracket – Front Runner | 1    |





ITEM 3 - REAR AWNING MOUNT



ITEM 4 – FORWARD AWNING MOUNT







## **Packing list for Front Runner Brackets**

| <u>ITEM</u>               | QTY    |
|---------------------------|--------|
| M8x70mm Button head Screw | 4 off  |
| M8x20mm Button head Screw | 8 off  |
| M8 Flat Washer            | 12 off |
| M8 Nylock Nut             | 12 off |