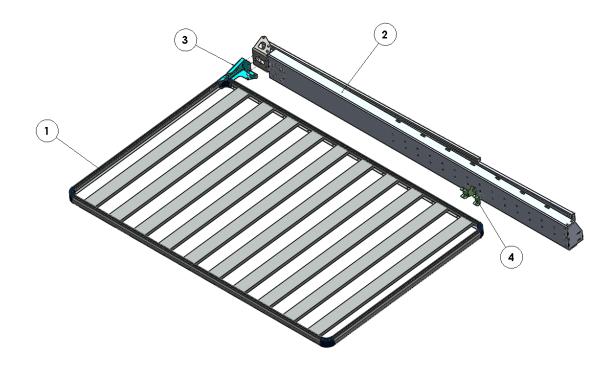

## **LIST OF COMPONENTS:**

| ITEM NO. | PART NUMBER                           | QTY. |
|----------|---------------------------------------|------|
| 1        | Front Runner Roof Rack                | 1    |
| 2        | Awning Assembly                       | 1    |
| 3        | Rear Awning Bracket – Front Runner    | 1    |
| 4        | Forward Awning Bracket – Front Runner | 1    |

ITEM 3 - REAR AWNING MOUNT

ITEM 4 – FORWARD AWNING MOUNT