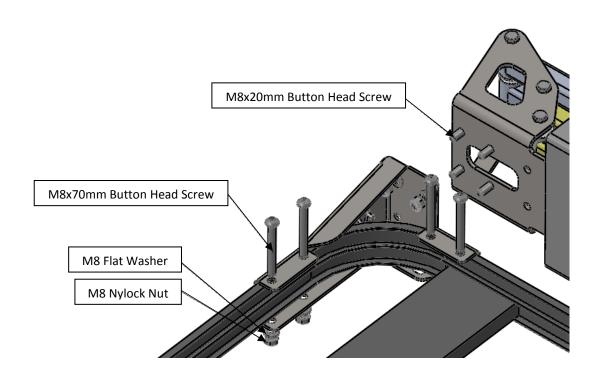

## **Packing list for Front Runner Brackets**

| <u>ITEM</u>               | QTY    |
|---------------------------|--------|
| M8x70mm Button head Screw | 4 off  |
| M8x20mm Button head Screw | 8 off  |
| M8 Flat Washer            | 12 off |
| M8 Nylock Nut             | 12 off |