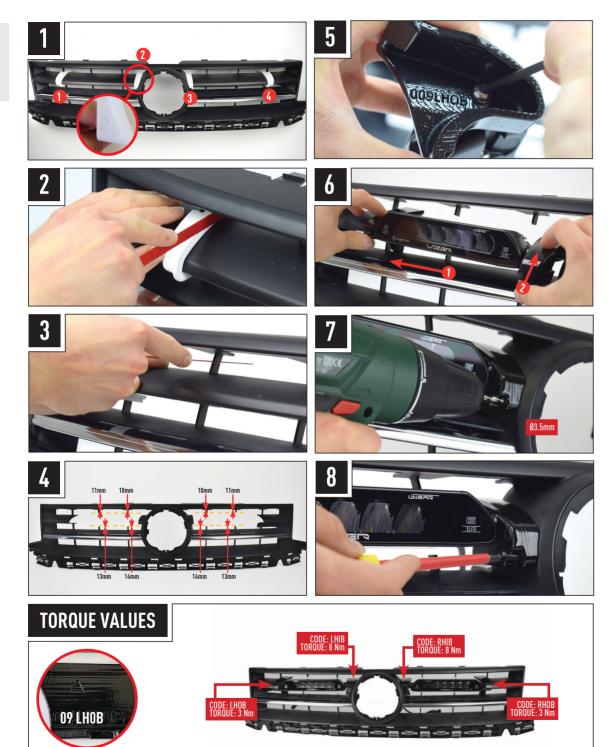

#### WHATS'S INCLUDED

- 4x Grille Mounting Brackets
- 4x Cutter Guides
- Anti-Theft Fasteners & Key
- Fitting Instructions

## FITTING INSTRUCTIONS

009 NEW

### INSTALLATION PROCESS

Install should be completed with the grille left on the vehicle.