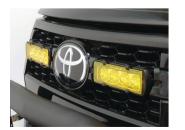

#### VW AMAROK V6 (2016+) GRILLE INTEGRATION KIT

**CLIP-ON LENSES** AMBER AND REEDED LENSES

**VW AMAROK** ROOF MOUNTING KIT

CAN INTERFACE PLUS CONTACTLESS READER

#### Additionally - Kit Includes:

- 2x High Performance LED Spotlights (Linear-6)
- 1x Two-Lamp Wiring Kit