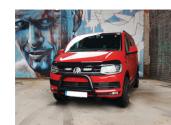

#### **ALSO AVAILABLE**



VW T6.1 (2019+) GRILLE INTEGRATION KIT



VW T6 (2016+) GRILLE INTEGRATION KIT



VW T5.1 (2010+) GRILLE INTEGRATION KIT



GRILLE INTEGRATION KIT



#### VW AMAROK V6 (2016+) GRILLE INTEGRATION KIT



**CLIP-ON LENSES** AMBER AND REEDED LENSES



**VW AMAROK** ROOF MOUNTING KIT



CAN INTERFACE PLUS CONTACTLESS READER

#### WHATS'S INCLUDED

- 4x Grille Mounting Brackets
- 4x Cutter Guides
- Anti-Theft Fasteners & Key
- Fitting Instructions

#### Additionally - Kit Includes:

- 2x High Performance LED Spotlights (Linear-6)
- 1x Two-Lamp Wiring Kit

### **TOOLS REQUIRED**



**SIDE MOUNTING INFORMATION** 



WWW.LAZERLAMPS.COM

+44 (0)1992 677374 sales@lazerlamps.com

Lazer Lamps Ltd, Units 1&2 Harlow Mill Business Centre, Riverway, Harlow, Essex. CM20 2FD. United Kingdom





## **VW CADDY (2015+) GRILLE INTEGRATION KIT**

## F