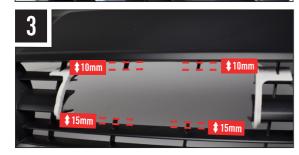

W CRAFTER 2017+ GRILLE INTEGRATION KIT



VW CADDY 2015+ GRILLE INTEGRATION KIT



**CLIP-ON LENSES** AMBER AND REEDED LENSES



VW AMAROK ROOF MOUNTING KIT



**CAN INTERFACE** PLUS CONTACTLESS READER

#### WHATS'S INCLUDED

- 4x Grille Mounting Brackets
- 4x Cutter Guides
- Fitting Instructions

- Additionally Kit Includes:
  2x High Performance LED Spotlights (ST4)
  1x Two-Lamp Wiring Kit

#### **TOOLS REQUIRED**



#### SIDE MOUNTING INFORMATION





+44 (0)1992 677374 sales@lazerlamps.com

Lazer Lamps Ltd, Units 1&2 Harlow Mill Business Centre, Riverway, Harlow, Essex. CM20 2FD. United Kingdom









**VW TRANSPORTER 6 GRILLE INTEGRATION KIT FOR ST4 EVOLUTION** 

FITTING INSTRUCTIONS

# INSTALLATION PROCESS

Install should be completed with the grille left on the vehicle.

















## **ELECTRICAL CONNECTION**