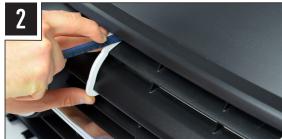

# INSTALLATION PROCESS

Install should be completed with the grille left on the vehicle.