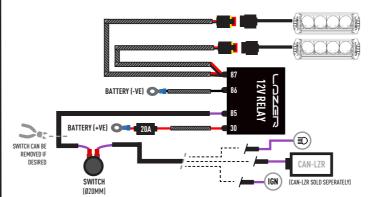

VW CADDY 2015+ GRILLE INTEGRATION KIT



**CLIP-ON LENSES** AMBER AND REEDED LENSES



VW AMAROK ROOF MOUNTING KIT



**CAN INTERFACE** PLUS CONTACTLESS READER

#### WHATS'S INCLUDED

- 4x Grille Mounting Brackets
- 4x Cutter Guides
- Fitting Instructions

- Additionally Kit Includes:
  2x High Performance LED Spotlights (ST4)
  1x Two-Lamp Wiring Kit

#### **TOOLS REQUIRED**



#### SIDE MOUNTING INFORMATION





+44 (0)1992 677374 sales@lazerlamps.com

Lazer Lamps Ltd, Units 1&2 Harlow Mill Business Centre, Riverway, Harlow, Essex. CM20 2FD. United Kingdom









**VW TRANSPORTER 6 GRILLE INTEGRATION KIT FOR ST4 EVOLUTION** 

FITTING INSTRUCTIONS

# INSTALLATION PROCESS

Install should be completed with the grille left on the vehicle.

















## **ELECTRICAL CONNECTION**