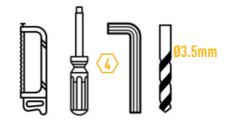

### **ALSO AVAILABLE**



VW AMAROK V6 GRILLE INTEGRATION KIT



VW TRANSPORTER 6.1 GRILLE INTEGRATION KIT



VW TRANSPORTER 5.1 2010+ GRILLE INTEGRATION KIT



VW CRAFTER 2017+ GRILLE INTEGRATION KIT



VW CADDY 2015+ GRILLE INTEGRATION KIT



**CLIP-ON LENSES** AMBER AND REEDED LENSES



VW AMAROK ROOF MOUNTING KIT



**CAN INTERFACE** PLUS CONTACTLESS READER

#### WHATS'S INCLUDED

- 4x Grille Mounting Brackets
- 4x Cutter Guides
- Fitting Instructions

- Additionally Kit Includes:
  2x High Performance LED Spotlights (ST4)
  1x Two-Lamp Wiring Kit

#### **TOOLS REQUIRED**



#### SIDE MOUNTING INFORMATION





+44 (0)1992 677374 sales@lazerlamps.com

Lazer Lamps Ltd, Units 1&2 Harlow Mill Business Centre, Riverway, Harlow, Essex. CM20 2FD. United Kingdom









**VW TRANSPORTER 6 GRILLE INTEGRATION KIT FOR ST4 EVOLUTION** 

FITTING INSTRUCTIONS

# INSTALLATION PROCESS

Install should be completed with the grille left on the vehicle.

















## **ELECTRICAL CONNECTION**