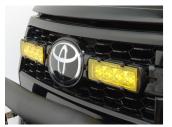

#### WHATS'S INCLUDED

- 4x Grille Mounting Brackets
- 4x Cutter Guides
- Fitting Instructions

- Additionally Kit Includes:
  2x High Performance LED Spotlights (ST4)
  1x Two-Lamp Wiring Kit