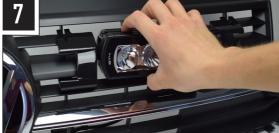

# INSTALLATION PROCESS

Install should be completed with the grille left on the vehicle.