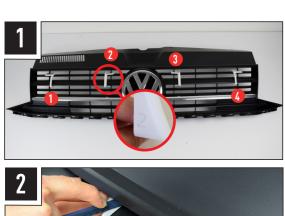

# INSTALLATION PROCESS

Install should be completed with the grille left on the vehicle.