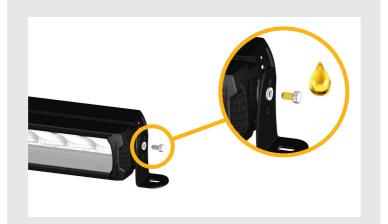

### **ALSO AVAILABLE**



VW AMAROK V6 GRILLE INTEGRATION KIT



VW TRANSPORTER 6.1 GRILLE INTEGRATION KIT



VW TRANSPORTER 5.1 2010+ GRILLE INTEGRATION KIT



VW CRAFTER 2017+ GRILLE INTEGRATION KIT



VW CADDY 2015+ GRILLE INTEGRATION KIT



**CLIP-ON LENSES** AMBER AND REEDED LENSES



VW AMAROK ROOF MOUNTING KIT



**CAN INTERFACE** PLUS CONTACTLESS READER

#### WHATS'S INCLUDED

- 4x Grille Mounting Brackets
- 4x Cutter Guides
- Fitting Instructions

- Additionally Kit Includes:
  2x High Performance LED Spotlights (ST4)
  1x Two-Lamp Wiring Kit

#### **TOOLS REQUIRED**



#### SIDE MOUNTING INFORMATION





+44 (0)1992 677374 sales@lazerlamps.com

Lazer Lamps Ltd, Units 1&2 Harlow Mill Business Centre, Riverway, Harlow, Essex. CM20 2FD. United Kingdom









**VW TRANSPORTER 6 GRILLE INTEGRATION KIT FOR ST4 EVOLUTION** 

FITTING INSTRUCTIONS

# INSTALLATION PROCESS

Install should be completed with the grille left on the vehicle.

















## **ELECTRICAL CONNECTION**