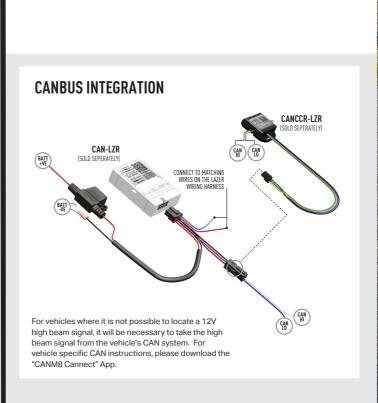

VW CADDY 2015+ GRILLE INTEGRATION KIT



**CLIP-ON LENSES** AMBER AND REEDED LENSES



VW AMAROK ROOF MOUNTING KIT



**CAN INTERFACE** PLUS CONTACTLESS READER

#### WHATS'S INCLUDED

- 4x Grille Mounting Brackets
- 4x Cutter Guides
- Fitting Instructions

- Additionally Kit Includes:
  2x High Performance LED Spotlights (ST4)
  1x Two-Lamp Wiring Kit

#### **TOOLS REQUIRED**



#### SIDE MOUNTING INFORMATION





+44 (0)1992 677374 sales@lazerlamps.com

Lazer Lamps Ltd, Units 1&2 Harlow Mill Business Centre, Riverway, Harlow, Essex. CM20 2FD. United Kingdom









**VW TRANSPORTER 6 GRILLE INTEGRATION KIT FOR ST4 EVOLUTION** 

FITTING INSTRUCTIONS

# INSTALLATION PROCESS

Install should be completed with the grille left on the vehicle.

















## **ELECTRICAL CONNECTION**