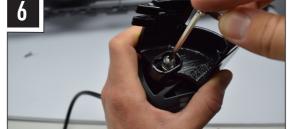

# INSTALLATION PROCESS

Install should be completed with the grille left on the vehicle.