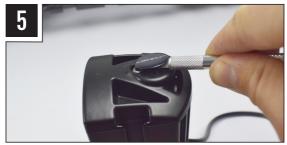

# INSTALLATION PROCESS

Install should be completed with the grille left on the vehicle.