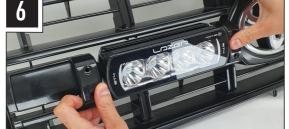

# INSTALLATION PROCESS

Install should be completed with the grille left on the vehicle.