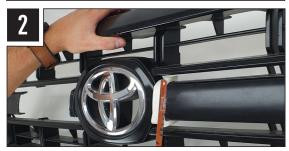

X (2015+) BUMPER BEAM MOUNTING KIT



**CLIP-ON LENSES** AMBER AND REEDED LENSES





LAND ROVER DEFENDER (2020+) GRILLE INTEGRATION KIT



**CAN INTERFACE** PLUS CONTACTLESS READER

#### WHATS'S INCLUDED

- 4x Grille Mounting Brackets
- 4x Cutter Guides
- Anti-Theft Fastners and Screw Bit
- Fitting Instructions

#### Additionally - Kit Includes:

• 2x High Performance LED Spotlights (ST4 Evolution)

## **TOOLS REQUIRED**









WWW.LAZERLAMPS.COM

+44 (0)1992 677374 sales@lazerlamps.com

Lazer Lamps Ltd, Units 1&2 Harlow Mill Business Centre, Riverway, Harlow, Essex. CM20 2FD. United Kingdom











**TOYOTA LANDCRUISER** 70 SERIES (2007+)

**GRILLE INTEGRATION KIT** 

FITTING INSTRUCTIONS

# INSTALLATION PROCESS

Install should be completed with the grille left on the vehicle.





















# **ELECTRICAL CONNECTION**