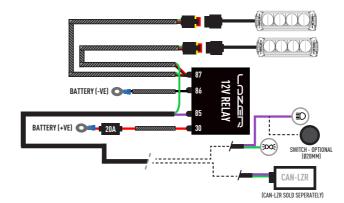

LENSES** AMBER AND REEDED LENSES





LAND ROVER DEFENDER (2020+) GRILLE INTEGRATION KIT



**CAN INTERFACE** PLUS CONTACTLESS READER

#### WHATS'S INCLUDED

- 4x Grille Mounting Brackets
- 4x Cutter Guides
- Anti-Theft Fastners and Screw Bit
- Fitting Instructions

#### Additionally - Kit Includes:

• 2x High Performance LED Spotlights (ST4 Evolution)

## **TOOLS REQUIRED**









WWW.LAZERLAMPS.COM

+44 (0)1992 677374 sales@lazerlamps.com

Lazer Lamps Ltd, Units 1&2 Harlow Mill Business Centre, Riverway, Harlow, Essex. CM20 2FD. United Kingdom











**TOYOTA LANDCRUISER** 70 SERIES (2007+)

**GRILLE INTEGRATION KIT** 

FITTING INSTRUCTIONS

# INSTALLATION PROCESS

Install should be completed with the grille left on the vehicle.





















# **ELECTRICAL CONNECTION**