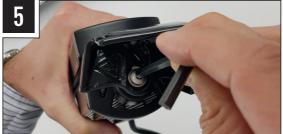

# INSTALLATION PROCESS

Install should be completed with the grille left on the vehicle.