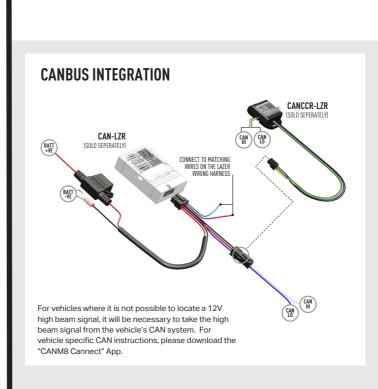

ENSES** AMBER AND REEDED LENSES





LAND ROVER DEFENDER (2020+) GRILLE INTEGRATION KIT



**CAN INTERFACE** PLUS CONTACTLESS READER

#### WHATS'S INCLUDED

- 4x Grille Mounting Brackets
- 4x Cutter Guides
- Anti-Theft Fastners and Screw Bit
- Fitting Instructions

#### Additionally - Kit Includes:

• 2x High Performance LED Spotlights (ST4 Evolution)

## **TOOLS REQUIRED**









WWW.LAZERLAMPS.COM

+44 (0)1992 677374 sales@lazerlamps.com

Lazer Lamps Ltd, Units 1&2 Harlow Mill Business Centre, Riverway, Harlow, Essex. CM20 2FD. United Kingdom











**TOYOTA LANDCRUISER** 70 SERIES (2007+)

**GRILLE INTEGRATION KIT** 

FITTING INSTRUCTIONS

# INSTALLATION PROCESS

Install should be completed with the grille left on the vehicle.





















# **ELECTRICAL CONNECTION**