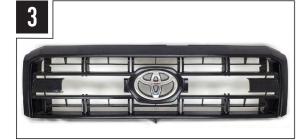

# INSTALLATION PROCESS

Install should be completed with the grille left on the vehicle.