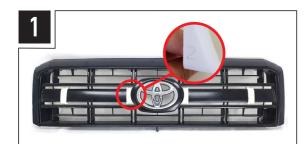

# INSTALLATION PROCESS

Install should be completed with the grille left on the vehicle.