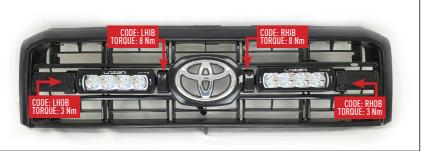

#### WHATS'S INCLUDED

- 4x Grille Mounting Brackets
- 4x Cutter Guides
- Anti-Theft Fastners and Screw Bit
- Fitting Instructions

# INSTALLATION PROCESS

Install should be completed with the grille left on the vehicle.