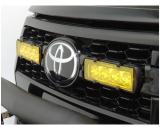

**GRILLE INTEGRATION KIT** 

FITTING INSTRUCTIONS

# INSTALLATION PROCESS

Install should be completed with the grille left on the vehicle.