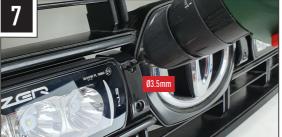

#### WHATS'S INCLUDED

- 4x Grille Mounting Brackets
- 4x Cutter Guides
- Anti-Theft Fastners and Screw Bit
- Fitting Instructions