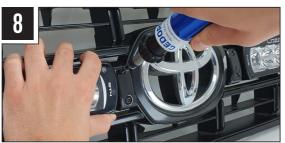

# INSTALLATION PROCESS

Install should be completed with the grille left on the vehicle.