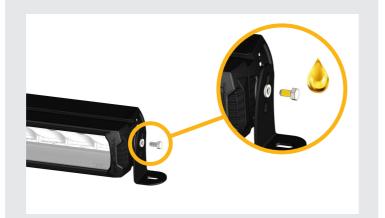

# INSTALLATION PROCESS

Install should be completed with the grille left on the vehicle.