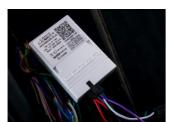

# **FITTING INSTRUCTIONS**

025 NEW

Install should be completed with the grille left on the vehicle.

ST4 EVOLUTION

i.... /

AN\_17

IGN (CAN-LZR SOLD SEPERATELY)

**CANBUS INTEGRATION** 

SWITCH (Ø20MM)

SWITCH CAN BE REMOVED IF DESIRED

**ELECTRICAL CONNECTION** 