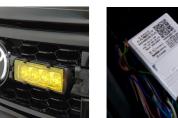

# **FITTING INSTRUCTIONS**

025 NEW

Install should be completed with the grille left on the vehicle.

ST4 EVOLUTION

i.... /

AN\_17

IGN (CAN-LZR SOLD SEPERATELY)

**CANBUS INTEGRATION** 

SWITCH (Ø20MM)

SWITCH CAN BE REMOVED IF DESIRED

**ELECTRICAL CONNECTION** 