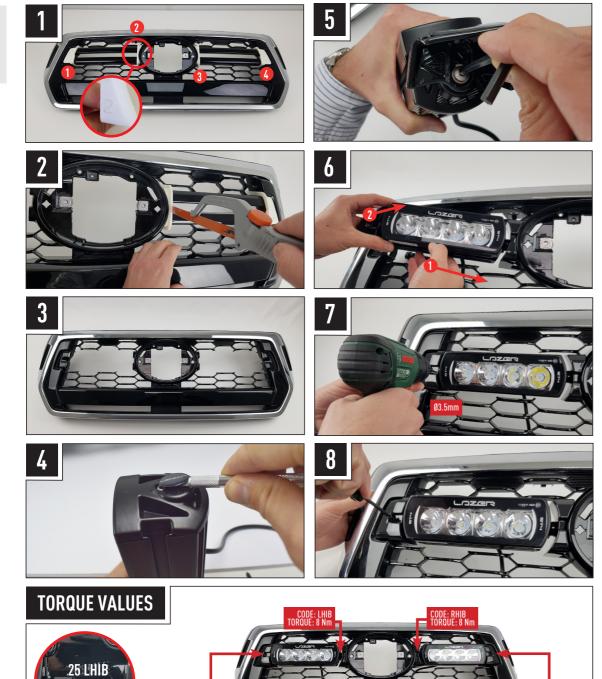

### WHATS'S INCLUDED

- 4x Grille Mounting Brackets .
- 4x Cutter Guides •
- Fitting Instructions •

#### Additionally - Kit Includes:

- 2x High Performance LED Spotlights (ST4) •
- 1x Two-Lamp Wiring Kit •

**TOOLS REQUIRED** 

**SIDE MOUNTING INFORMATION** 

+44 (0)1992 677374 sales@lazerlamps.com

Lazer Lamps Ltd, Units 1&2 Harlow Mill Business Centre, Riverway, Harlow, Essex. CM20 2FD. United Kingdom

# **FITTING INSTRUCTIONS**

025 NEW

Install should be completed with the grille left on the vehicle.

ST4 EVOLUTION

i.... /

AN\_17

IGN (CAN-LZR SOLD SEPERATELY)

**CANBUS INTEGRATION** 