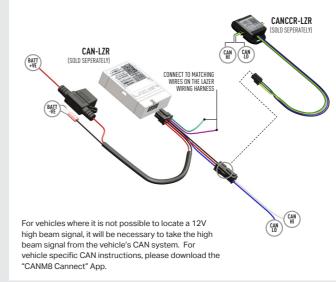

# **FITTING INSTRUCTIONS**

025 NEW

Install should be completed with the grille left on the vehicle.

ST4 EVOLUTION

i.... /

AN\_17

IGN (CAN-LZR SOLD SEPERATELY)

**CANBUS INTEGRATION** 

SWITCH (Ø20MM)

SWITCH CAN BE REMOVED IF DESIRED

**ELECTRICAL CONNECTION** 