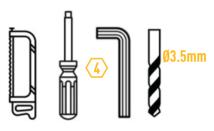

### **ALSO AVAILABLE**





FORD RANGER (2019+) GRILLE INTEGRATION KIT

## TOYOTA HILUX (2021+) GRILLE INTEGRATION KIT



VW AMAROK V6 (2016+) **GRILLE INTEGRATION KIT** 



**GRILLE INTEGRATION KIT** 



#### LAND ROVER DISCOVERY 5 **GRILLE INTEGRATION KIT**



**CLIP-ON LENSES** BLACK. AMBER AND REEDED LENSES PLUS CONTACTLESS READER



#### UNIVERSAL ROOF MOUNTING WITH AND WITHOUT ROOF RAILS



**CAN INTERFACE** 

#### WHATS'S INCLUDED

- 2x Grille Mounting Brackets
- 2x Cutter Guides
- Anti-Theft Fasteners & Key .
- . Fitting Instructions

#### Additionally - Kit Includes:

- 1x High Performance LED Spotlights (Linear-18)
- 1x Single-Lamp Wiring Kit

### **TOOLS REQUIRED**

A



SIDE MOUNTING INFORMATION



#### WWW.LAZERLAMPS.COM

+44 (0)1992 677374 sales@lazerlamps.com

Lazer Lamps Ltd, Units 1&2 Harlow Mill Business Centre, Riverway, Harlow, Essex. CM20 2FD. United Kingdom

RADE IN THE UK [] /LAZERLAMPS [] /LAZERLAMPS





## LAND ROVER DEFENDER (2020+) **GRILLE INTEGRATION KIT FOR LINEAR-18**

## FITTING INSTRUCTIONS



# **ELECTRICAL CONNECTION** E9 LINEAR-18 (STANDARD OR ELITE) BATTERY (-VE) BATTERY (+VE) ^ A N\_I 7 IGN (CAN-LZR SOLD SEPERATELY) SWITCH (Ø20MM) **CANBUS INTEGRATION** CANCCR-LZR (SOLD SEPERATELY) CAN-LZR CAN CAN LO (SOLD SEPERATEI CONNECT TO MATCHING WIRES ON THE LAZER WIRING HARNESS CAN LO CAN For vehicles where it is not possible to locate a 12V

high beam signal, it will be necessary to take the high beam signal from the vehicle's CAN sys