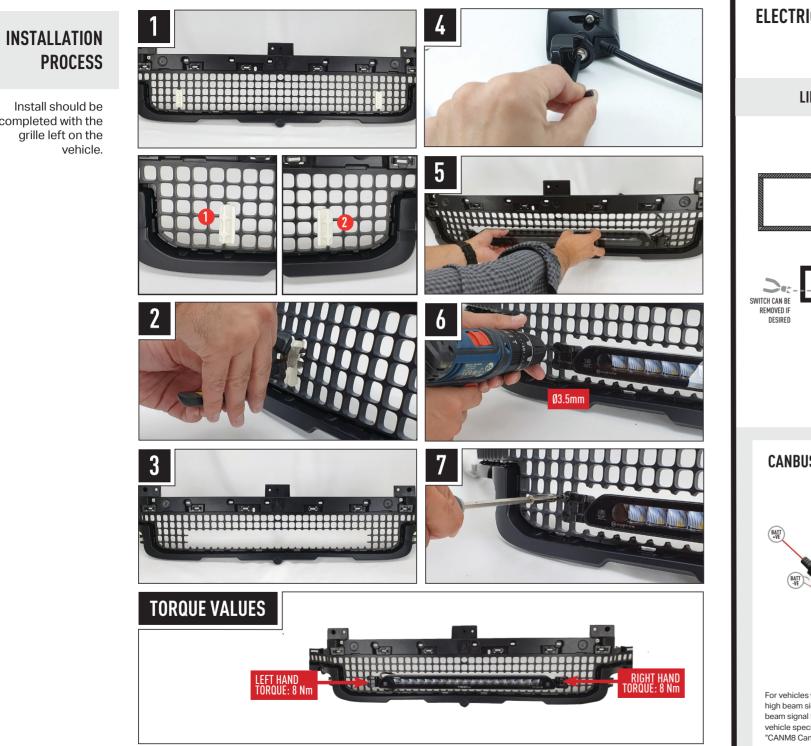

## FITTING INSTRUCTIONS

#### WHATS'S INCLUDED

- 2x Grille Mounting Brackets
- 2x Cutter Guides
- Anti-Theft Fasteners & Key .
- . Fitting Instructions

### **TOOLS REQUIRED**

A

SIDE MOUNTING INFORMATION