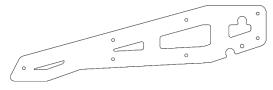

Parts

| Part name          | Quantity |  |
|--------------------|----------|--|
|                    |          |  |
| Bumper Central Box | 1        |  |
| Front Cover        | 1        |  |
| Left Bumper Wing   | 1        |  |
| Right Bumper Wing  | 1        |  |
| Alu Top Plate      | 2        |  |
| Hi-lift Jack Point | 2        |  |
| Left Light Mount   | 1        |  |
| Right Light Mount  | 1        |  |
| Logo Plate         | 1        |  |
| Logo Under Plate   | 1        |  |