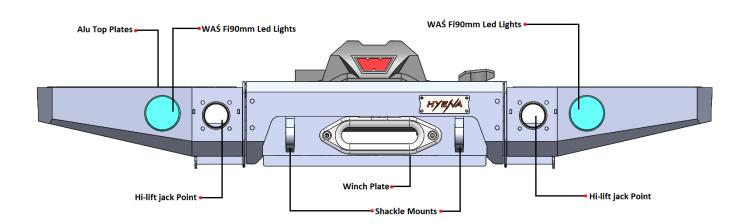

**Top Aluminium Plate** 

Hi-Lift Jack Point

Logo Plate/ Under Plate

## LED Lights

Led Light Fi90 mm WAŚ x2