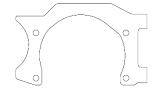

Parts

| Part name          | Quantity |  |
|--------------------|----------|--|
|                    |          |  |
| Bumper Central Box | 1        |  |
| Front Cover        | 1        |  |
| Left Bumper Wing   | 1        |  |
| Right Bumper Wing  | 1        |  |
| Alu Top Plate      | 2        |  |
| Hi-lift Jack Point | 2        |  |
| Left Light Mount   | 1        |  |
| Right Light Mount  | 1        |  |
| Logo Plate         | 1        |  |
| Logo Under Plate   | 1        |  |

**Top Aluminium Plate** 

Hi-Lift Jack Point

Logo Plate/ Under Plate