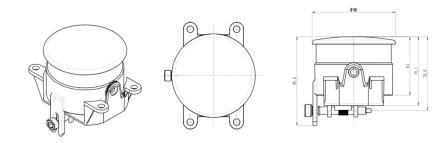

## LED Lights

Led Light Fi90 mm WAŚ x2

| Parts                | Quantity |  |
|----------------------|----------|--|
| WAŚ LED fi90mm Light | 2        |  |

**Additional Bumper Accessories** 

More info on