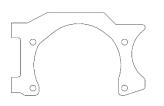

Parts

| Part name          | Quantity |  |
|--------------------|----------|--|
|                    |          |  |
| Bumper Central Box | 1        |  |
| Front Cover        | 1        |  |
| Left Bumper Wing   | 1        |  |
| Right Bumper Wing  | 1        |  |
| Alu Top Plate      | 2        |  |
| Hi-lift Jack Point | 2        |  |
| Left Light Mount   | 1        |  |
| Right Light Mount  | 1        |  |
| Logo Plate         | 1        |  |
| Logo Under Plate   | 1        |  |

**Top Aluminium Plate** 

Hi-Lift Jack Point

Logo Plate/ Under Plate