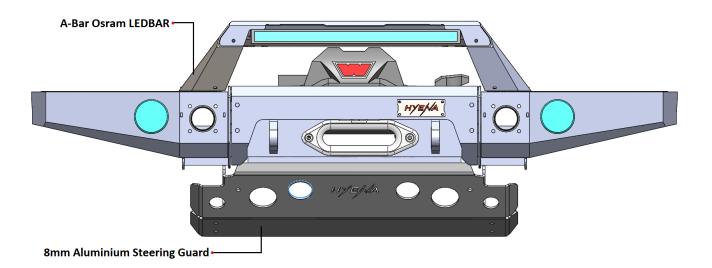

# FRONT WINCH BUMPER

2 LED LIGHTS OPTION

Parts

| Part name          | Quantity |  |
|--------------------|----------|--|
|                    |          |  |
| Bumper Central Box | 1        |  |
| Front Cover        | 1        |  |
| Left Bumper Wing   | 1        |  |
| Right Bumper Wing  | 1        |  |
| Alu Top Plate      | 2        |  |
| Hi-lift Jack Point | 2        |  |
| Left Light Mount   | 1        |  |
| Right Light Mount  | 1        |  |
| Logo Plate         | 1        |  |
| Logo Under Plate   | 1        |  |

**Top Aluminium Plate** 

Hi-Lift Jack Point

Logo Plate/ Under Plate