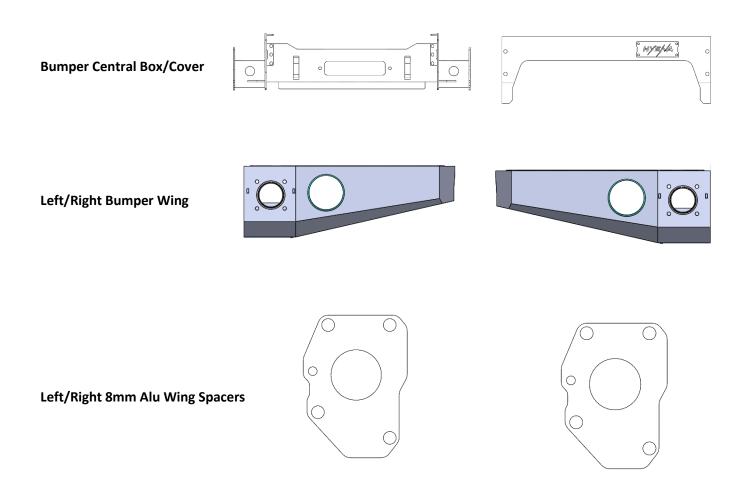

Parts

| Part name          | Quantity |  |
|--------------------|----------|--|
|                    |          |  |
| Bumper Central Box | 1        |  |
| Front Cover        | 1        |  |
| Left Bumper Wing   | 1        |  |
| Right Bumper Wing  | 1        |  |
| Alu Top Plate      | 2        |  |
| Hi-lift Jack Point | 2        |  |
| Left Light Mount   | 1        |  |
| Right Light Mount  | 1        |  |
| Logo Plate         | 1        |  |
| Logo Under Plate   | 1        |  |