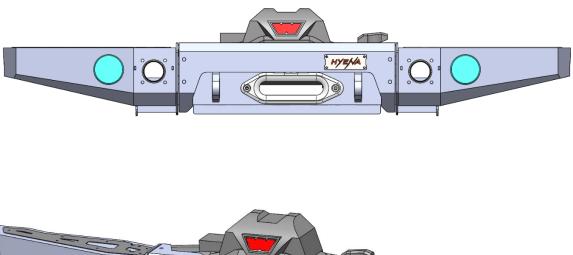

# FRONT WINCH BUMPER

2 LED LIGHTS OPTION

#### **General Information**

|                  | L     | W  | Н    |    |
|------------------|-------|----|------|----|
| Dimensions       | 162,5 | 28 | 20,5 | cm |
| Winch Plate Size | 62,5  | 19 |      | cm |

|                    | Weight |    |
|--------------------|--------|----|
| Bumper             | 33     | kg |
| Bumper Central Box | 13     | kg |
| Right Wing         | 10     | kg |
| Left Wing          | 10     | kg |

Parts

| Part name          | Quantity |  |
|--------------------|----------|--|
|                    |          |  |
| Bumper Central Box | 1        |  |
| Front Cover        | 1        |  |
| Left Bumper Wing   | 1        |  |
| Right Bumper Wing  | 1        |  |
| Alu Top Plate      | 2        |  |
| Hi-lift Jack Point | 2        |  |
| Left Light Mount   | 1        |  |
| Right Light Mount  | 1        |  |
| Logo Plate         | 1        |  |
| Logo Under Plate   | 1        |  |