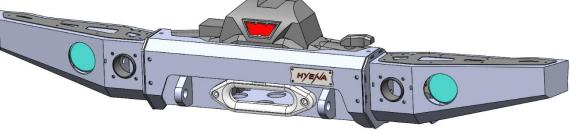

# FRONT WINCH BUMPER

2 LED LIGHTS OPTION

# LAND ROVER DEFENDER





# **Technical Card**



#### **General Information**

|                  | L     | W  | Н    |    |
|------------------|-------|----|------|----|
| Dimensions       | 162,5 | 28 | 20,5 | cm |
| Winch Plate Size | 62,5  | 19 |      | cm |

|                    | Weight |    |
|--------------------|--------|----|
| Bumper             | 33     | kg |
| Bumper Central Box | 13     | kg |
| Right Wing         | 10     | kg |
| Left Wing          | 10     | kg |

Parts

| Part name          | Quantity |  |
|--------------------|----------|--|
|                    |          |  |
| Bumper Central Box | 1        |  |
| Front Cover        | 1        |  |
| Left Bumper Wing   | 1        |  |
| Right Bumper Wing  | 1        |  |
| Alu Top Plate      | 2        |  |
| Hi-lift Jack Point | 2        |