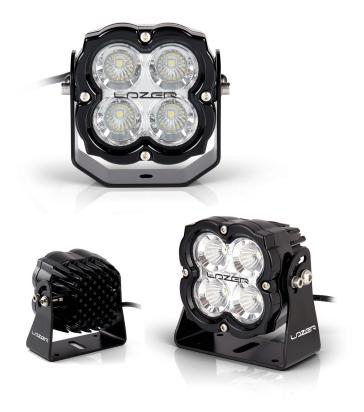

## UTILITY 80

The Utility-80 (Gen2) is a heavy-duty work light upgraded in 2018 that represents the very best lighting performance through greater intensity and improved spread of light. 80W of LED power delivers 8,820 raw lumens which is harnessed through ultra-reflective, vacuum-metallised optics designed and engineered using the most sophisticated CAD design and light simulation software available. The result – more light distributed over a bigger area; the 50 Lux line, defined in HSE guidelines as the minimum effective illumination for working outdoors at night, is achieved at 19m, and with a spread of 13m (mounted at 3m with 20 degree down angle).

## UTILITY 80

- High density LED's .
- Vacuum-metallised optics deliver wide spread of light
- Versatile mounting bracket
- EMC protected
- Electronic thermal management . ADR (ECE/TRANS/242) compliant .
- version avaliable
- Supplied with slim-line or wide mount
- CAE optimised 'Matrix' cooling system
- Designed & manufactured in the UK .