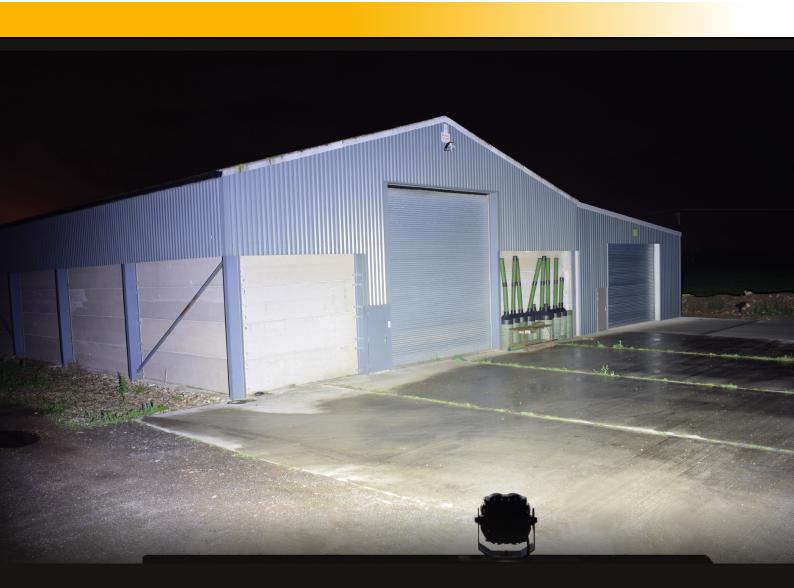

## UTILITY 80

The Utility-80 (Gen2) is a heavy-duty work light upgraded in 2018 that represents the very best lighting performance through greater intensity and improved spread of light. 80W of LED power delivers 8,820 raw lumens which is harnessed through ultra-reflective, vacuum-metallised optics designed and engineered using the most sophisticated CAD design and light simulation software available. The result – more light distributed over a bigger area; the 50 Lux line, defined in HSE guidelines as the minimum effective illumination for working outdoors at night, is achieved at 19m, and with a spread of 13m (mounted at 3m with 20 degree down angle).

## SEE MORE. WORK SAFER.