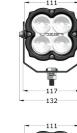

## **TECHNICAL SPECIFICATIONS**

\* LED MANUFACTURERS SPECIFICATIONS | <sup>+</sup>AT 14.4 VOLTS

| E11<br>APPROVED<br>WORKLIGHT | WORK LAMP                                     | ECE R10                              |
|------------------------------|-----------------------------------------------|--------------------------------------|
|                              | VOLTAGE RANGE                                 | 10V - 32V                            |
|                              | RAW LUMENS                                    | 8820                                 |
| 5<br>WARRANTY                | BEAM PATTERN                                  | Wide                                 |
|                              | BEAM DISTANCE (50LX)                          | 19m                                  |
| IP69K<br>WATERPROOF          | # HIGH POWER LEDS                             | 4                                    |
|                              | POWER CONSUMPTION                             | 80 Watts                             |
|                              | CURRENT DRAW <sup>+</sup>                     | 5.5 Amps                             |
| CISPR 25<br>SSPIC            | LED LIFE                                      | 50,000 Hrs*                          |
|                              | WEIGHT                                        | 1260g                                |
|                              | SALT SPRAY TEST                               | ISO 9227 (1000H)                     |
|                              | OPERATING TEMPERATURE                         | -40oC+90oC                           |
|                              | VIBRATION; RANDOM SWEEP<br>(BS EN 60068-2-64) | 10HZ > 1000HZ,<br>0.14>20 (M/S²)²/HZ |