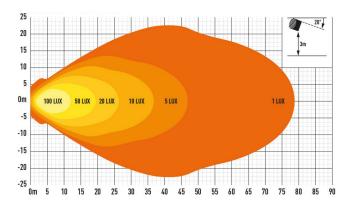

## UTILITY 80

The Utility-80 (Gen2) is a heavy-duty work light upgraded in 2018 that represents the very best lighting performance through greater intensity and improved spread of light. 80W of LED power delivers 8,820 raw lumens which is harnessed through ultra-reflective, vacuum-metallised optics designed and engineered using the most sophisticated CAD design and light simulation software available. The result – more light distributed over a bigger area; the 50 Lux line, defined in HSE guidelines as the minimum effective illumination for working outdoors at night, is achieved at 19m, and with a spread of 13m (mounted at 3m with 20 degree down angle).

## **TECHNICAL SPECIFICATIONS**

\* LED MANUFACTURERS SPECIFICATIONS | <sup>+</sup>AT 14.4 VOLTS

| E11<br>APPROVED<br>WORKLIGHT | WORK LAMP                                     | ECE R10                              |
|------------------------------|-----------------------------------------------|--------------------------------------|
|                              | VOLTAGE RANGE                                 | 10V - 32V                            |
|                              | RAW LUMENS                                    | 8820                                 |
| 5<br>WARRANTY                | BEAM PATTERN                                  | Wide                                 |
|                              | BEAM DISTANCE (50LX)                          | 19m                                  |
| IP69K<br>WATERPROOF          | # HIGH POWER LEDS                             | 4                                    |
|                              | POWER CONSUMPTION                             | 80 Watts                             |
|                              | CURRENT DRAW <sup>+</sup>                     | 5.5 Amps                             |
| CISPR 25<br>SSPIC            | LED LIFE                                      | 50,000 Hrs*                          |
|                              | WEIGHT                                        | 1260g                                |
|                              | SALT SPRAY TEST                               | ISO 9227 (1000H)                     |
|                              | OPERATING TEMPERATURE                         | -40oC+90oC                           |
|                              | VIBRATION; RANDOM SWEEP<br>(BS EN 60068-2-64) | 10HZ > 1000HZ,<br>0.14>20 (M/S²)²/HZ |