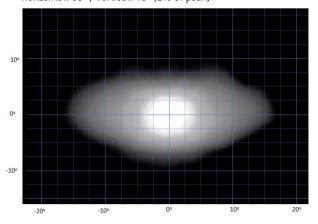

\* LED Manufacturers Specifications †At 14.4 Volts

Horizontal: 30° / Vertical: 15° (2% of peak)

LAZER LAMPS LTD, Units 1+2, Harlow Mill Business Centre, Riverway, Harlow, Essex. CM20 2FD. UK
Tel: +44(0)1992 677374 | Email: sales@lazerlamps.com | Web: www.lazerlamps.com