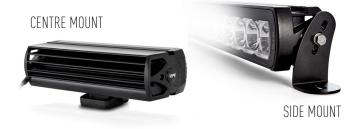

## **MOUNTING OPTIONS**

| E-MARK REF                | N/A         |
|---------------------------|-------------|
| VOLTAGE RANGE             | 10V - 32V   |
| RAW LUMENS                | 27,060      |
| BEAM PATTERN              | Spot        |
| BEAM DISTANCE (0.25LX)    | 2352m       |
| # HIGH POWER LEDS         | 24          |
| POWER CONSUMPTION         | 312 Watts   |
| CURRENT DRAW <sup>†</sup> | 21.7 Amps   |
| LED LIFE                  | 50,000 Hrs* |
| WEIGHT                    | 4500g       |