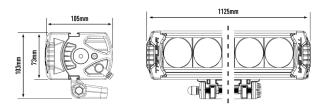

## **MOUNTING OPTIONS**

| E-MARK REF                | N/A         |
|---------------------------|-------------|
| VOLTAGE RANGE             | 10V - 32V   |
| RAW LUMENS                | 27,060      |
| BEAM PATTERN              | Spot        |
| BEAM DISTANCE (0.25LX)    | 2352m       |
| # HIGH POWER LEDS         | 24          |
| POWER CONSUMPTION         | 312 Watts   |
| CURRENT DRAW <sup>†</sup> | 21.7 Amps   |
| LED LIFE                  | 50,000 Hrs* |
| WEIGHT                    | 4500g       |