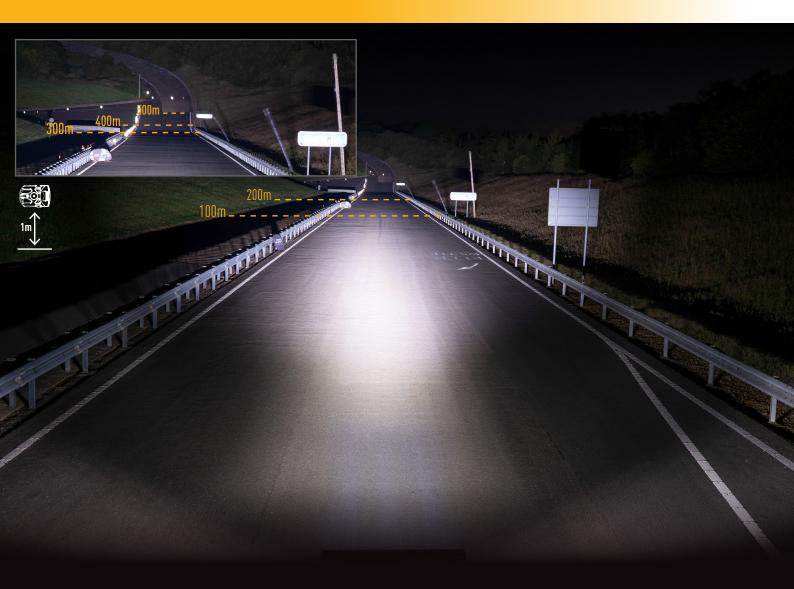

## **MOUNTING OPTIONS**

| E-MARK REF                | N/A         |
|---------------------------|-------------|
| VOLTAGE RANGE             | 10V - 32V   |
| RAW LUMENS                | 27,060      |
| BEAM PATTERN              | Spot        |
| BEAM DISTANCE (0.25LX)    | 2352m       |
| # HIGH POWER LEDS         | 24          |
| POWER CONSUMPTION         | 312 Watts   |
| CURRENT DRAW <sup>†</sup> | 21.7 Amps   |
| LED LIFE                  | 50,000 Hrs* |
| WEIGHT                    | 4500g       |