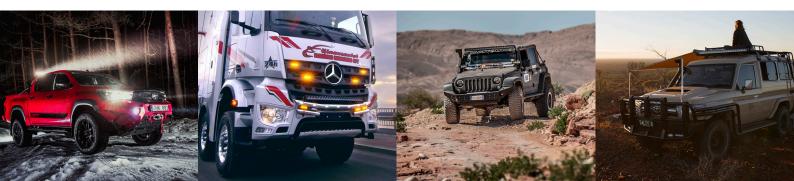

## TRIPLE-R 24

ELITE

The iconic Triple-R range is upgraded for 2020/21.

The Triple-R 24 has been given Elite level performance through the adoption of a combination of the latest high efficiency LED technologies and modified optics, used to deliver more distance illumination and more left/right spread of light, now delivering an incrediable 27,060 lumens. Borne out of extensive testing at the highest levels of professional track and rally motorsport, the Triple-R Elite represents the pinnacle of LED driving light technology. Subtle styling updates have resulted in a clean contemporary design, with a more aggressive edge, to match the aesthetic design prevalent on modern vehicles.