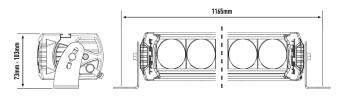

## **MOUNTING OPTIONS**

| E-MARK REF                | N/A         |
|---------------------------|-------------|
| VOLTAGE RANGE             | 10V - 32V   |
| RAW LUMENS                | 27,060      |
| BEAM PATTERN              | Spot        |
| BEAM DISTANCE (0.25LX)    | 2352m       |
| # HIGH POWER LEDS         | 24          |
| POWER CONSUMPTION         | 312 Watts   |
| CURRENT DRAW <sup>†</sup> | 21.7 Amps   |
| LED LIFE                  | 50,000 Hrs* |
| WEIGHT                    | 4500g       |