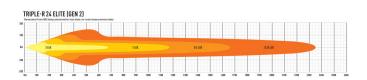

## **MOUNTING OPTIONS**

| E-MARK REF                | N/A         |
|---------------------------|-------------|
| VOLTAGE RANGE             | 10V - 32V   |
| RAW LUMENS                | 27,060      |
| BEAM PATTERN              | Spot        |
| BEAM DISTANCE (0.25LX)    | 2352m       |
| # HIGH POWER LEDS         | 24          |
| POWER CONSUMPTION         | 312 Watts   |
| CURRENT DRAW <sup>†</sup> | 21.7 Amps   |
| LED LIFE                  | 50,000 Hrs* |
| WEIGHT                    | 4500g       |

\* LED Manufacturers Specifications †At 14.4 Volts

Horizontal: 30° / Vertical: 15° (2% of peak)

LAZER LAMPS LTD, Units 1+2, Harlow Mill Business Centre, Riverway, Harlow, Essex. CM20 2FD. UK
Tel: +44(0)1992 677374 | Email: sales@lazerlamps.com | Web: www.lazerlamps.com