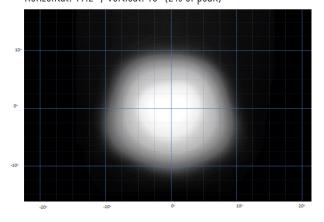

\* LED Manufacturers Specifications †At 14.4 Volts

Horizontal: 19.2º / Vertical: 18º (2% of peak)

#### TRIPLE-R 1250 (GEN 2)