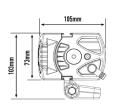

### **MOUNTING OPTIONS**

| E-MARK REF                | 20          |
|---------------------------|-------------|
| VOLTAGE RANGE             | 10V - 32V   |
| RAW LUMENS                | 13,860      |
| BEAM PATTERN              | Spot        |
| BEAM DISTANCE (0.25LX)    | 1500        |
| # HIGH POWER LEDS         | 12          |
| POWER CONSUMPTION         | 125 Watts   |
| CURRENT DRAW <sup>†</sup> | 8.7 Amps    |
| LED LIFE                  | 50,000 Hrs* |
| WEIGHT                    | 2400g       |