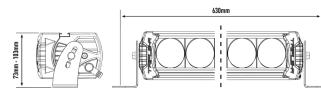

### **MOUNTING OPTIONS**

| E-MARK REF                | 20          |
|---------------------------|-------------|
| VOLTAGE RANGE             | 10V - 32V   |
| RAW LUMENS                | 13,860      |
| BEAM PATTERN              | Spot        |
| BEAM DISTANCE (0.25LX)    | 1500        |
| # HIGH POWER LEDS         | 12          |
| POWER CONSUMPTION         | 125 Watts   |
| CURRENT DRAW <sup>†</sup> | 8.7 Amps    |
| LED LIFE                  | 50,000 Hrs* |
| WEIGHT                    | 2400g       |