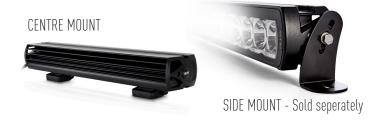

### **MOUNTING OPTIONS**

| E-MARK REF                | 20          |
|---------------------------|-------------|
| VOLTAGE RANGE             | 10V - 32V   |
| RAW LUMENS                | 13,860      |
| BEAM PATTERN              | Spot        |
| BEAM DISTANCE (0.25LX)    | 1500        |
| # HIGH POWER LEDS         | 12          |
| POWER CONSUMPTION         | 125 Watts   |
| CURRENT DRAW <sup>†</sup> | 8.7 Amps    |
| LED LIFE                  | 50,000 Hrs* |
| WEIGHT                    | 2400g       |