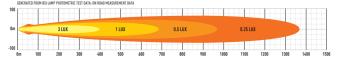

### **MOUNTING OPTIONS**

| E-MARK REF                | 20          |
|---------------------------|-------------|
| VOLTAGE RANGE             | 10V - 32V   |
| RAW LUMENS                | 13,860      |
| BEAM PATTERN              | Spot        |
| BEAM DISTANCE (0.25LX)    | 1500        |
| # HIGH POWER LEDS         | 12          |
| POWER CONSUMPTION         | 125 Watts   |
| CURRENT DRAW <sup>†</sup> | 8.7 Amps    |
| LED LIFE                  | 50,000 Hrs* |
| WEIGHT                    | 2400g       |

#### TRIPLE-R 1250 (GEN 2) - E-MARK COMPLIANT MODE

LAZER LAMPS LTD, Units 1+2, Harlow Mill Business Centre, Riverway, Harlow, Essex. CM20 2FD. UK
Tel: +44(0)1992 677374 | Email: sales@lazerlamps.com | Web: www.lazerlamps.com