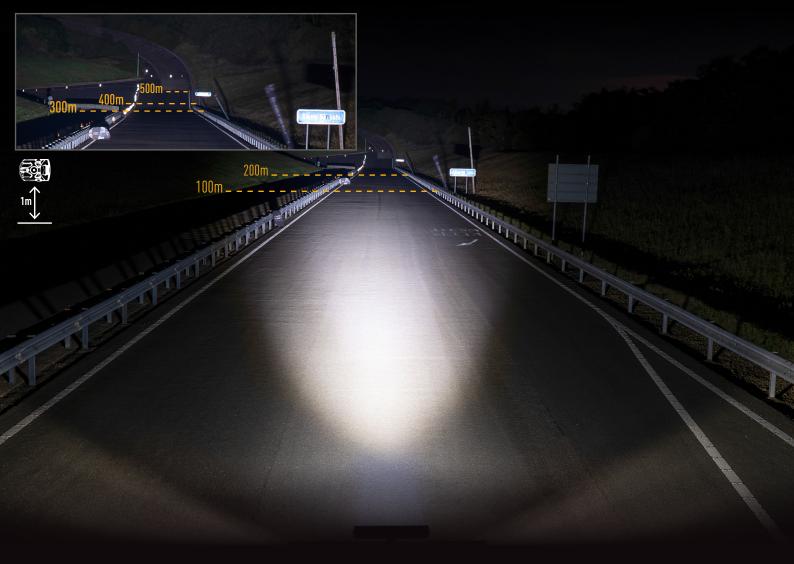

### **MOUNTING OPTIONS**

| E-MARK REF                | 20          |
|---------------------------|-------------|
| VOLTAGE RANGE             | 10V - 32V   |
| RAW LUMENS                | 13,860      |
| BEAM PATTERN              | Spot        |
| BEAM DISTANCE (0.25LX)    | 1500        |
| # HIGH POWER LEDS         | 12          |
| POWER CONSUMPTION         | 125 Watts   |
| CURRENT DRAW <sup>†</sup> | 8.7 Amps    |
| LED LIFE                  | 50,000 Hrs* |
| WEIGHT                    | 2400g       |

\* LED Manufacturers Specifications †At 14.4 Volts

Horizontal: 19.2º / Vertical: 18º (2% of peak)