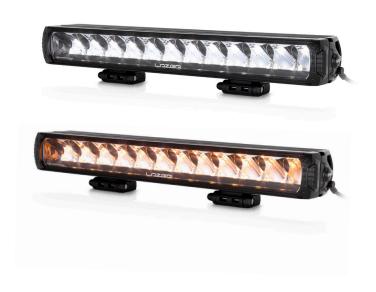

# TRIPLE-R 1250 INCLUDES POSITION LIGHT

The iconic Triple-R range is upgraded for 2020/21.

Boasting the very latest high efficiency LED technology, the Triple-R 1250 is a high-performance driving light that delivers an impressive 13,860 lumens in the form of a spot beam pattern which is well suited to both road and off-road applications. The Triple-R 1250 comes with the option to connect an amber or white integrated position/side light function, for when the requirement is for a light installation that gets noticed as much during the day as at night.

## INCLUDES POSITION LIGHT

- Ultra long-range optics optimised for road and race applications
- High intensity LED's deliver exceptional luminosity and left/right spread
- Component technology shared with WRC lighting solutions
- CAE optimised heatsink
- Electronic thermal management
- 'Unbreakable' polycarbonate lens with hardcoat
- Integrated amber or white position light