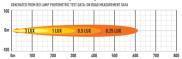

### **MOUNTING OPTIONS**

| E-MARK REF                | 20          |
|---------------------------|-------------|
| VOLTAGE RANGE             | 10V - 32V   |
| RAW LUMENS                | 13,860      |
| BEAM PATTERN              | Spot        |
| BEAM DISTANCE (0.25LX)    | 1500        |
| # HIGH POWER LEDS         | 12          |
| POWER CONSUMPTION         | 125 Watts   |
| CURRENT DRAW <sup>†</sup> | 8.7 Amps    |
| LED LIFE                  | 50,000 Hrs* |
| WEIGHT                    | 2400g       |

\* LED Manufacturers Specifications †At 14.4 Volts

Horizontal: 19.2º / Vertical: 18º (2% of peak)