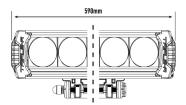

### **MOUNTING OPTIONS**

| E-MARK REF                | 20          |
|---------------------------|-------------|
| VOLTAGE RANGE             | 10V - 32V   |
| RAW LUMENS                | 13,860      |
| BEAM PATTERN              | Spot        |
| BEAM DISTANCE (0.25LX)    | 1500        |
| # HIGH POWER LEDS         | 12          |
| POWER CONSUMPTION         | 125 Watts   |
| CURRENT DRAW <sup>†</sup> | 8.7 Amps    |
| LED LIFE                  | 50,000 Hrs* |
| WEIGHT                    | 2400g       |