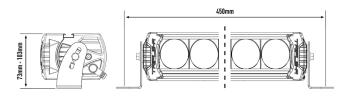

## **MOUNTING OPTIONS**

| E-MARK REF                | 25          |
|---------------------------|-------------|
| VOLTAGE RANGE             | 10V - 32V   |
| RAW LUMENS                | 10,136      |
| BEAM PATTERN              | Spot        |
| BEAM DISTANCE (0.25LX)    | 1358        |
| # HIGH POWER LEDS         | 8           |
| POWER CONSUMPTION         | 104 Watts   |
| CURRENT DRAW <sup>†</sup> | 7.2 Amps    |
| LED LIFE                  | 50,000 Hrs* |
| WEIGHT                    | 1700g       |

\* LED Manufacturers Specifications †At 14.4 Volts

Horizontal: 42º / Vertical: 13º (2% of peak)