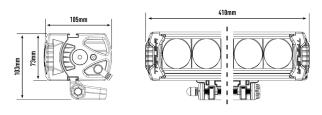

## **MOUNTING OPTIONS**

| E-MARK REF                | 25          |
|---------------------------|-------------|
| VOLTAGE RANGE             | 10V - 32V   |
| RAW LUMENS                | 10,136      |
| BEAM PATTERN              | Spot        |
| BEAM DISTANCE (0.25LX)    | 1358        |
| # HIGH POWER LEDS         | 8           |
| POWER CONSUMPTION         | 104 Watts   |
| CURRENT DRAW <sup>†</sup> | 7.2 Amps    |
| LED LIFE                  | 50,000 Hrs* |
| WEIGHT                    | 1700g       |

\* LED Manufacturers Specifications †At 14.4 Volts

Horizontal: 42º / Vertical: 13º (2% of peak)