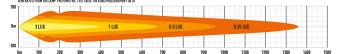

## **MOUNTING OPTIONS**

| E-MARK REF                | 25          |
|---------------------------|-------------|
| VOLTAGE RANGE             | 10V - 32V   |
| RAW LUMENS                | 10,136      |
| BEAM PATTERN              | Spot        |
| BEAM DISTANCE (0.25LX)    | 1358        |
| # HIGH POWER LEDS         | 8           |
| POWER CONSUMPTION         | 104 Watts   |
| CURRENT DRAW <sup>†</sup> | 7.2 Amps    |
| LED LIFE                  | 50,000 Hrs* |
| WEIGHT                    | 1700g       |