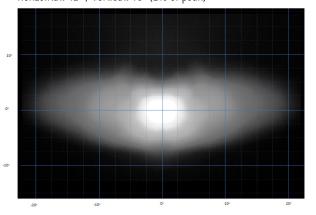

\* LED Manufacturers Specifications †At 14.4 Volts

Horizontal: 42º / Vertical: 13º (2% of peak)