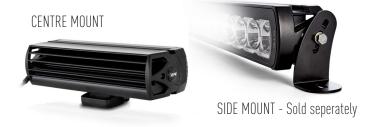

## **MOUNTING OPTIONS**

| E-MARK REF                | 25          |
|---------------------------|-------------|
| VOLTAGE RANGE             | 10V - 32V   |
| RAW LUMENS                | 10,136      |
| BEAM PATTERN              | Spot        |
| BEAM DISTANCE (0.25LX)    | 1358        |
| # HIGH POWER LEDS         | 8           |
| POWER CONSUMPTION         | 104 Watts   |
| CURRENT DRAW <sup>†</sup> | 7.2 Amps    |
| LED LIFE                  | 50,000 Hrs* |
| WEIGHT                    | 1700g       |