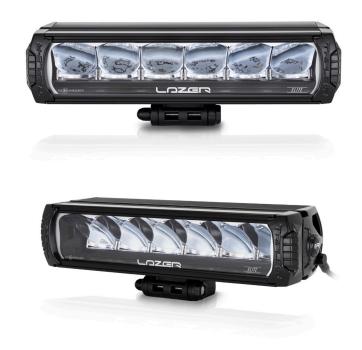

# TRIPLE-R 1000 ELITE

The iconic Triple-R range is upgraded for 2020/21.

Borne out of extensive testing at the highest levels of professional track and rally motorsport, the Triple-R Elite represents the pinnacle of LED driving light technology. The best just got better, with the incorporation of the very latest high efficiency LED technologies, used in combination to deliver more distance illumination and more left/right spread of light, guaranteed to impress across all road or motorsport applications. Subtle styling updates have resulted in a clean contemporary design, with a more aggressive edge, to match the aesthetic design prevalent on modern vehicles.

# TRIPLE-R 1000

- Ultra long-range optics optimised for road and race applications
- High intensity LED's deliver exceptional luminosity and left/right spread
- Component technology shared with WRC lighting solutions
- CAE optimised heatsink
- Electronic thermal management
- 'Unbreakable' polycarbonate lens with hardcoat
- E-Boost technology