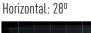

## **MOUNTING OPTIONS**

CENTRE MOUNT - Sold seperately

SIDE MOUNT - Sold seperately

| E-MARK REF                | 25          | F                    |
|---------------------------|-------------|----------------------|
| VOLTAGE RANGE             | 10V - 32V   | APPROVED H           |
| RAW LUMENS                | 12408       |                      |
| BEAM PATTERN              | Drive       |                      |
| BEAM DISTANCE (0.25LX)    | 962m        | WATER                |
| # HIGH POWER LEDS         | 12          | 5                    |
| POWER CONSUMPTION         | 144 Watts   | WARR                 |
| CURRENT DRAW <sup>+</sup> | 10 Amps     | * LED M              |
| LED LIFE                  | 50,000 Hrs* | Specific<br>14.4 Vol |
| WEIGHT                    | 1634g       |                      |