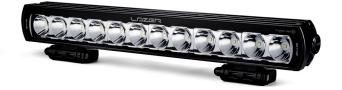

An exciting addition to the ST range of road-legal driving lights, the ST12 Evolution at just under 21" is the ideal choice for people looking for either: the ultimate road-legal lighting solution, in the form of a pair of lamps mounted across a roof bar, or customers looking for a single light bar option which alone delivers 1 lux to just under 500m. Despite its impressive range, the spread and even distribution of light in the short and mid-range make the ST12 the premium choice for everyday road and off-road applications.

## **ST8** EVOLUTION

- 12x high density 11W LEDs (premium 'bin')
- Seamless, low profile design facilitates installation
- Dynamic drive modulation optimises light • output to maximise LED lifetime
- Ultra-reflective optics deliver 'Drive' beam pattern
- E-coat pre-treatment provides maximum corrosion resistance

## **MOUNTING OPTIONS**

CENTRE MOUNT - Sold seperately

SIDE MOUNT - Sold seperately

| E-MARK REF                | 25          | F                    |
|---------------------------|-------------|----------------------|
| VOLTAGE RANGE             | 10V - 32V   | APPROVED H           |
| RAW LUMENS                | 12408       |                      |
| BEAM PATTERN              | Drive       |                      |
| BEAM DISTANCE (0.25LX)    | 962m        | WATER                |
| # HIGH POWER LEDS         | 12          | 5                    |
| POWER CONSUMPTION         | 144 Watts   | WARR                 |
| CURRENT DRAW <sup>+</sup> | 10 Amps     | * LED M              |
| LED LIFE                  | 50,000 Hrs* | Specific<br>14.4 Vol |
| WEIGHT                    | 1634g       |                      |