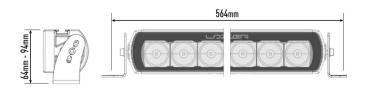

## **ST8** EVOLUTION

- 12x high density 11W LEDs (premium 'bin')
- Seamless, low profile design facilitates installation
- Dynamic drive modulation optimises light • output to maximise LED lifetime
- Ultra-reflective optics deliver 'Drive' beam pattern
- E-coat pre-treatment provides maximum corrosion resistance