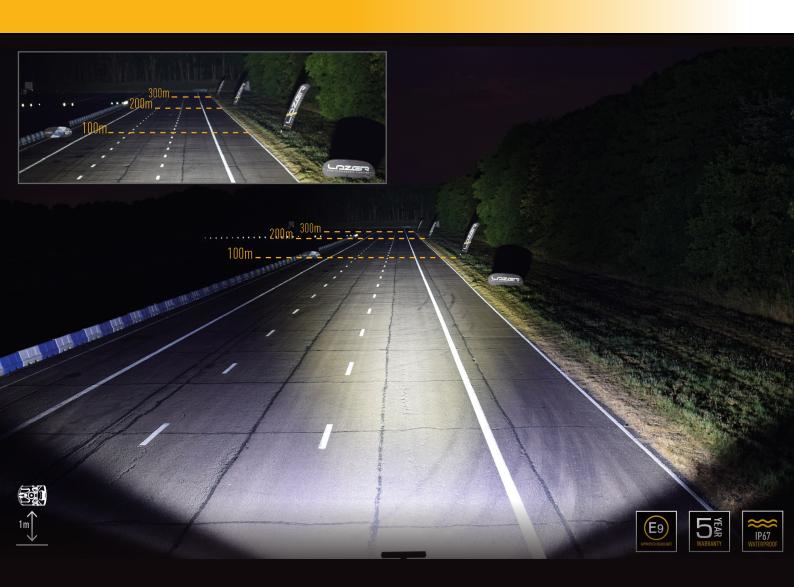

An exciting addition to the ST range of road-legal driving lights, the ST12 Evolution at just under 21" is the ideal choice for people looking for either: the ultimate road-legal lighting solution, in the form of a pair of lamps mounted across a roof bar, or customers looking for a single light bar option which alone delivers 1 lux to just under 500m. Despite its impressive range, the spread and even distribution of light in the short and mid-range make the ST12 the premium choice for everyday road and off-road applications.