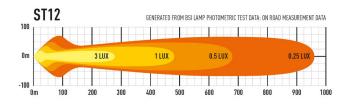

An exciting addition to the ST range of road-legal driving lights, the ST12 Evolution at just under 21" is the ideal choice for people looking for either: the ultimate road-legal lighting solution, in the form of a pair of lamps mounted across a roof bar, or customers looking for a single light bar option which alone delivers 1 lux to just under 500m. Despite its impressive range, the spread and even distribution of light in the short and mid-range make the ST12 the premium choice for everyday road and off-road applications.

## **MOUNTING OPTIONS**

CENTRE MOUNT - Sold seperately

SIDE MOUNT - Sold seperately

| E-MARK REF                | 25          | F                    |
|---------------------------|-------------|----------------------|
| VOLTAGE RANGE             | 10V - 32V   | APPROVED H           |
| RAW LUMENS                | 12408       |                      |
| BEAM PATTERN              | Drive       |                      |
| BEAM DISTANCE (0.25LX)    | 962m        | WATER                |
| # HIGH POWER LEDS         | 12          | 5                    |
| POWER CONSUMPTION         | 144 Watts   | WARR                 |
| CURRENT DRAW <sup>+</sup> | 10 Amps     | * LED M              |
| LED LIFE                  | 50,000 Hrs* | Specific<br>14.4 Vol |
| WEIGHT                    | 1634g       |                      |