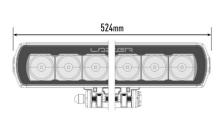

An exciting addition to the ST range of road-legal driving lights, the ST12 Evolution at just under 21" is the ideal choice for people looking for either: the ultimate road-legal lighting solution, in the form of a pair of lamps mounted across a roof bar, or customers looking for a single light bar option which alone delivers 1 lux to just under 500m. Despite its impressive range, the spread and even distribution of light in the short and mid-range make the ST12 the premium choice for everyday road and off-road applications.