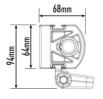

## **MOUNTING OPTIONS**

CENTRE MOUNT - Sold seperately

SIDE MOUNT - Sold seperately

| E-MARK REF                | 25          | F                    |
|---------------------------|-------------|----------------------|
| VOLTAGE RANGE             | 10V - 32V   | APPROVED H           |
| RAW LUMENS                | 12408       |                      |
| BEAM PATTERN              | Drive       |                      |
| BEAM DISTANCE (0.25LX)    | 962m        | WATER                |
| # HIGH POWER LEDS         | 12          | 5                    |
| POWER CONSUMPTION         | 144 Watts   | WARR                 |
| CURRENT DRAW <sup>+</sup> | 10 Amps     | * LED M              |
| LED LIFE                  | 50,000 Hrs* | Specific<br>14.4 Vol |
| WEIGHT                    | 1634g       |                      |