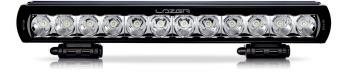

An exciting addition to the ST range of road-legal driving lights, the ST12 Evolution at just under 21" is the ideal choice for people looking for either: the ultimate road-legal lighting solution, in the form of a pair of lamps mounted across a roof bar, or customers looking for a single light bar option which alone delivers 1 lux to just under 500m. Despite its impressive range, the spread and even distribution of light in the short and mid-range make the ST12 the premium choice for everyday road and off-road applications.

## **ST8** EVOLUTION

- 12x high density 11W LEDs (premium 'bin')
- Seamless, low profile design facilitates installation
- Dynamic drive modulation optimises light • output to maximise LED lifetime
- Ultra-reflective optics deliver 'Drive' beam pattern
- E-coat pre-treatment provides maximum corrosion resistance

## **MOUNTING OPTIONS**

CENTRE MOUNT - Sold seperately

SIDE MOUNT - Sold seperately

| E-MARK REF                | 25          | F                    |
|---------------------------|-------------|----------------------|
| VOLTAGE RANGE             | 10V - 32V   | APPROVED H           |
| RAW LUMENS                | 12408       |                      |
| BEAM PATTERN              | Drive       |                      |
| BEAM DISTANCE (0.25LX)    | 962m        | WATER                |
| # HIGH POWER LEDS         | 12          | 5                    |
| POWER CONSUMPTION         | 144 Watts   | WARR                 |
| CURRENT DRAW <sup>+</sup> | 10 Amps     | * LED M              |
| LED LIFE                  | 50,000 Hrs* | Specific<br>14.4 Vol |
| WEIGHT                    | 1634g       |                      |