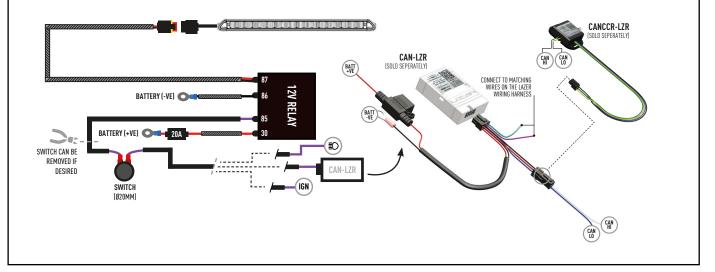

#### **STEP 4 - WIRING UP YOUR LAMP**

Connect the Lazer wiring harness as shown below and mount the relay close to the battery: Test for a 12V signal at the back of the high beam headlight plug to identify if you will require a CAN Interface or not.