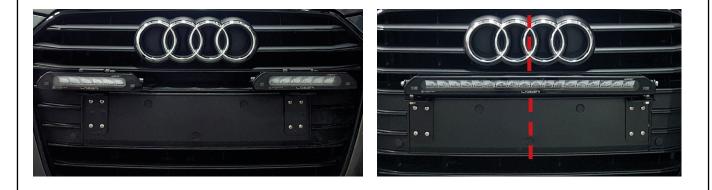

#### **STEP 3 - FITTING YOUR LAMP**

Using the included bolts, nuts and washers or self-tapping screws, secure the brackets and lamp to the licence plate holder on the vehicle, ensuring you are lining the centre of the lamp with the centre of the licence plate holder (if you are mounting a single lamp).

Self-tapping screws can be used on bumpers which are manufactured from a strong engineered material such as PC-ABS, however, in case of a Polypropylene bumper, it is recommended to use the supplied nuts, bolts and washers to secure the product.