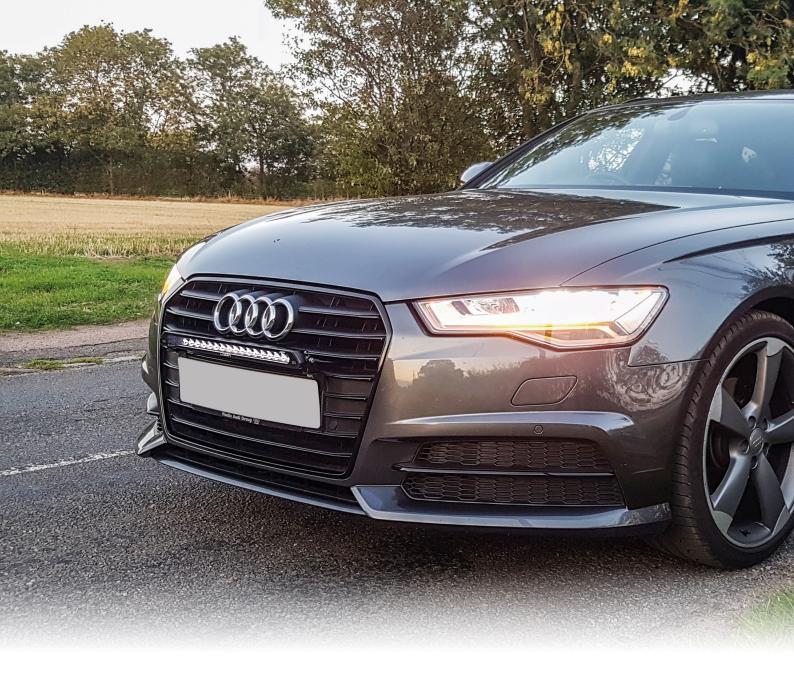

#### **STEP 5 - TEST LIGHT**

Ensure the light bar(s) are working correctly before re-assembling vehicle and re-connecting the battery.