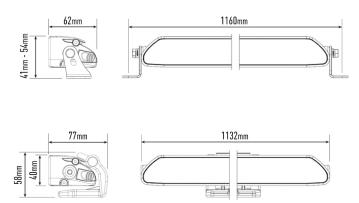

## LINEAR-42

With its low-profile aerodynamic housing, smooth lines, and contemporary design features, the Linear-42 is an ECE-approved auxiliary LED spotlight that integrates effortlessly with modern vehicles, balancing understated presence with class-leading lighting performance borne out of development and testing at the highest levels of professional motorsport, optimised for everyday road use. At 1132mm (45") in length, the Linear-42 comprises 42 high density LEDs carefully selected for their premium output rating, colour temperature at 5000 kelvin, and thermal performance (providing for improved longevity).

## **MOUNTING OPTIONS**

(Anti-theft fasteners included)

(Centre Mount kit sold seperately)

| E-MARK REF                | 50          |
|---------------------------|-------------|
| VOLTAGE RANGE             | 10V - 32V   |
| RAW LUMENS                | 15,750      |
| BEAM PATTERN              | Wide        |
| BEAM DISTANCE (0.25LX)    | 984m        |
| # HIGH POWER LEDS         | 42          |
| POWER CONSUMPTION         | 147 Watts   |
| CURRENT DRAW <sup>†</sup> | 10.2 Amps   |
| LED LIFE                  | 50,000 Hrs* |
| WEIGHT                    | 2400g       |