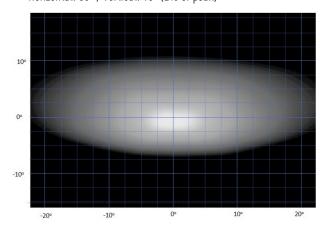

| <b>E</b> 9         |
|--------------------|
| APPROVED HEADLIGHT |

\* LED Manufacturers Specifications †At 14.4 Volts

Horizontal: 56° / Vertical: 13° (2% of peak)

LAZER LAMPS LTD, Units 1+2, Harlow Mill Business Centre, Riverway, Harlow, Essex. CM20 2FD. UK
Tel: +44(0)1992 677374 | Email: sales@lazerlamps.com | Web: www.lazerlamps.com