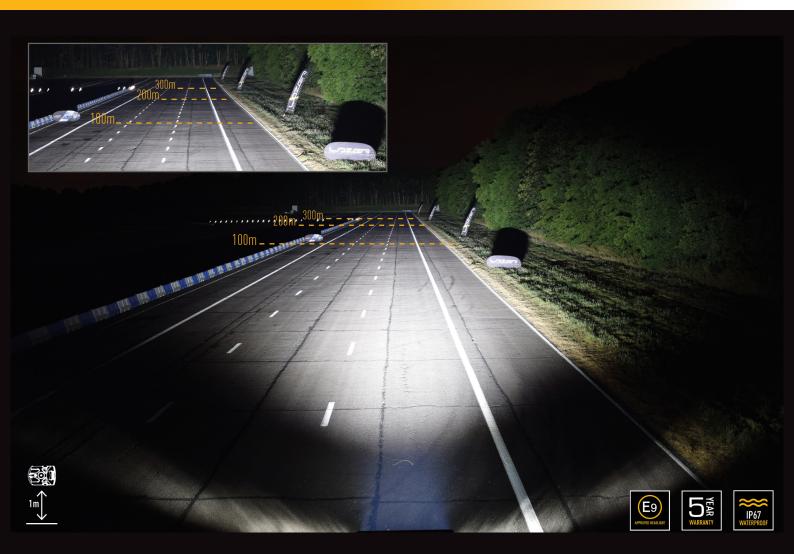

## **MOUNTING OPTIONS**

(Anti-theft fasteners included)

(Centre Mount kit sold seperately)

| E-MARK REF                | 50          |
|---------------------------|-------------|
| VOLTAGE RANGE             | 10V - 32V   |
| RAW LUMENS                | 15,750      |
| BEAM PATTERN              | Wide        |
| BEAM DISTANCE (0.25LX)    | 984m        |
| # HIGH POWER LEDS         | 42          |
| POWER CONSUMPTION         | 147 Watts   |
| CURRENT DRAW <sup>†</sup> | 10.2 Amps   |
| LED LIFE                  | 50,000 Hrs* |
| WEIGHT                    | 2400g       |

| <b>E</b> 9         |
|--------------------|
| APPROVED HEADLIGHT |

\* LED Manufacturers Specifications †At 14.4 Volts

Horizontal: 56° / Vertical: 13° (2% of peak)

LAZER LAMPS LTD, Units 1+2, Harlow Mill Business Centre, Riverway, Harlow, Essex. CM20 2FD. UK
Tel: +44(0)1992 677374 | Email: sales@lazerlamps.com | Web: www.lazerlamps.com