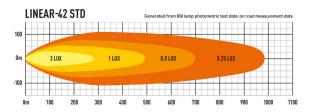

## **MOUNTING OPTIONS**

(Anti-theft fasteners included)

(Centre Mount kit sold seperately)

| E-MARK REF                | 50          |
|---------------------------|-------------|
| VOLTAGE RANGE             | 10V - 32V   |
| RAW LUMENS                | 15,750      |
| BEAM PATTERN              | Wide        |
| BEAM DISTANCE (0.25LX)    | 984m        |
| # HIGH POWER LEDS         | 42          |
| POWER CONSUMPTION         | 147 Watts   |
| CURRENT DRAW <sup>†</sup> | 10.2 Amps   |
| LED LIFE                  | 50,000 Hrs* |
| WEIGHT                    | 2400g       |