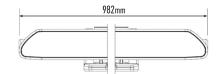

## **LINEAR-36**WITH DOUBLE E-MARK

With its low-profile aerodynamic housing, smooth lines, and contemporary design features, the Linear-36 is an ECE-approved auxiliary LED spotlight (Double E-marked) that integrates effortlessly with modern vehicles, balancing understated presence with class-leading lighting performance borne out of development and testing at the highest levels of professional motorsport, optimised for everyday road use. At 982mm (39") in length, the Linear-36 comprises 36 high density LEDs carefully selected for their premium output rating, colour temperature at 5000 kelvin, and thermal performance (providing for improved longevity).

## **MOUNTING OPTIONS**

(Anti-theft fasteners included)

(Centre Mount kit sold seperately)

| E-MARK REF                | 2x 30       |
|---------------------------|-------------|
| VOLTAGE RANGE             | 10V - 32V   |
| RAW LUMENS                | 13,500      |
| BEAM PATTERN              | Wide        |
| BEAM DISTANCE (0.25LX)    | 940m        |
| # HIGH POWER LEDS         | 36          |
| POWER CONSUMPTION         | 126 Watts   |
| CURRENT DRAW <sup>†</sup> | 8.8 Amps    |
| LED LIFE                  | 50,000 Hrs* |
| WEIGHT                    | 2100g       |