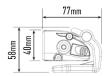

## **MOUNTING OPTIONS**

(Anti-theft fasteners included)

(Centre Mount kit sold seperately)

| E-MARK REF                | 2x 30       |
|---------------------------|-------------|
| VOLTAGE RANGE             | 10V - 32V   |
| RAW LUMENS                | 13,500      |
| BEAM PATTERN              | Wide        |
| BEAM DISTANCE (0.25LX)    | 940m        |
| # HIGH POWER LEDS         | 36          |
| POWER CONSUMPTION         | 126 Watts   |
| CURRENT DRAW <sup>†</sup> | 8.8 Amps    |
| LED LIFE                  | 50,000 Hrs* |
| WEIGHT                    | 2100g       |