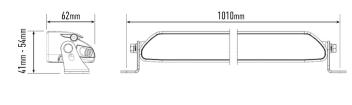

## **LINEAR-36**WITH DOUBLE E-MARK

With its low-profile aerodynamic housing, smooth lines, and contemporary design features, the Linear-36 is an ECE-approved auxiliary LED spotlight (Double E-marked) that integrates effortlessly with modern vehicles, balancing understated presence with class-leading lighting performance borne out of development and testing at the highest levels of professional motorsport, optimised for everyday road use. At 982mm (39") in length, the Linear-36 comprises 36 high density LEDs carefully selected for their premium output rating, colour temperature at 5000 kelvin, and thermal performance (providing for improved longevity).

## **MOUNTING OPTIONS**

(Anti-theft fasteners included)

(Centre Mount kit sold seperately)

| E-MARK REF                | 2x 30       |
|---------------------------|-------------|
| VOLTAGE RANGE             | 10V - 32V   |
| RAW LUMENS                | 13,500      |
| BEAM PATTERN              | Wide        |
| BEAM DISTANCE (0.25LX)    | 940m        |
| # HIGH POWER LEDS         | 36          |
| POWER CONSUMPTION         | 126 Watts   |
| CURRENT DRAW <sup>†</sup> | 8.8 Amps    |
| LED LIFE                  | 50,000 Hrs* |
| WEIGHT                    | 2100g       |