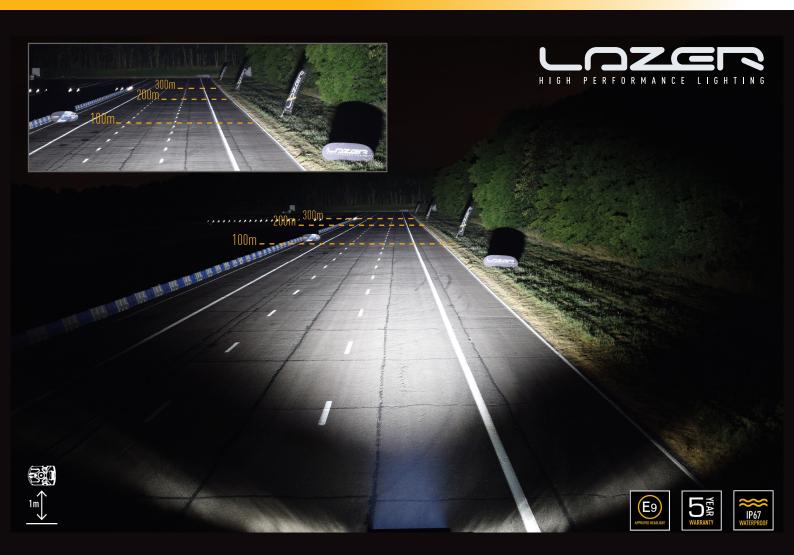

## **MOUNTING OPTIONS**

(Anti-theft fasteners included)

(Centre Mount kit sold seperately)

| E-MARK REF                | 2x 30       |
|---------------------------|-------------|
| VOLTAGE RANGE             | 10V - 32V   |
| RAW LUMENS                | 13,500      |
| BEAM PATTERN              | Wide        |
| BEAM DISTANCE (0.25LX)    | 940m        |
| # HIGH POWER LEDS         | 36          |
| POWER CONSUMPTION         | 126 Watts   |
| CURRENT DRAW <sup>†</sup> | 8.8 Amps    |
| LED LIFE                  | 50,000 Hrs* |
| WEIGHT                    | 2100g       |