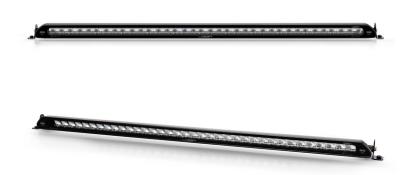

## **LINEAR-36**WITH DOUBLE E-MARK

With its low-profile aerodynamic housing, smooth lines, and contemporary design features, the Linear-36 is an ECE-approved auxiliary LED spotlight (Double E-marked) that integrates effortlessly with modern vehicles, balancing understated presence with class-leading lighting performance borne out of development and testing at the highest levels of professional motorsport, optimised for everyday road use. At 982mm (39") in length, the Linear-36 comprises 36 high density LEDs carefully selected for their premium output rating, colour temperature at 5000 kelvin, and thermal performance (providing for improved longevity).

## LINEAR-36 WITH DOUBLE E-MARK

- Economical solution for everyday road use
- Vacuum-metallised optics deliver wide spread of light
- Reduced up/down spread of light suits lower mounting positions
- Highly efficient 3W LED technology
- Sleek, low profile design facilitates installation
- Designed & manufactured in the UK