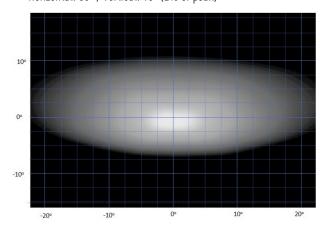

\* LED Manufacturers Specifications †At 14.4 Volts

Horizontal: 56° / Vertical: 13° (2% of peak)

LAZER LAMPS LTD, Units 1+2, Harlow Mill Business Centre, Riverway, Harlow, Essex. CM20 2FD. UK
Tel: +44(0)1992 677374 | Email: sales@lazerlamps.com | Web: www.lazerlamps.com