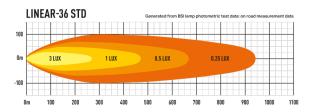

## **MOUNTING OPTIONS**

(Anti-theft fasteners included)

(Centre Mount kit sold seperately)

| E-MARK REF                | 2x 30       |
|---------------------------|-------------|
| VOLTAGE RANGE             | 10V - 32V   |
| RAW LUMENS                | 13,500      |
| BEAM PATTERN              | Wide        |
| BEAM DISTANCE (0.25LX)    | 940m        |
| # HIGH POWER LEDS         | 36          |
| POWER CONSUMPTION         | 126 Watts   |
| CURRENT DRAW <sup>†</sup> | 8.8 Amps    |
| LED LIFE                  | 50,000 Hrs* |
| WEIGHT                    | 2100g       |

\* LED Manufacturers Specifications †At 14.4 Volts

Horizontal: 56° / Vertical: 13° (2% of peak)

LAZER LAMPS LTD, Units 1+2, Harlow Mill Business Centre, Riverway, Harlow, Essex. CM20 2FD. UK
Tel: +44(0)1992 677374 | Email: sales@lazerlamps.com | Web: www.lazerlamps.com