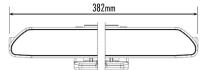

## **MOUNTING OPTIONS**

(Anti-theft fasteners included)

(Centre Mount kit sold seperately)

| E-MARK REF                | 37.5        |
|---------------------------|-------------|
| VOLTAGE RANGE             | 10V - 32V   |
| RAW LUMENS                | 8100        |
| BEAM PATTERN              | Wide        |
| BEAM DISTANCE (0.25LX)    | 796m        |
| # HIGH POWER LEDS         | 12          |
| POWER CONSUMPTION         | 84 Watts    |
| CURRENT DRAW <sup>†</sup> | 5.8 Amps    |
| LED LIFE                  | 50,000 Hrs* |
| WEIGHT                    | 800g        |