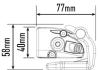

## **MOUNTING OPTIONS**

(Anti-theft fasteners included)

(Centre Mount kit sold seperately)

| E-MARK REF                | 37.5        |
|---------------------------|-------------|
| VOLTAGE RANGE             | 10V - 32V   |
| RAW LUMENS                | 8100        |
| BEAM PATTERN              | Wide        |
| BEAM DISTANCE (0.25LX)    | 796m        |
| # HIGH POWER LEDS         | 12          |
| POWER CONSUMPTION         | 84 Watts    |
| CURRENT DRAW <sup>†</sup> | 5.8 Amps    |
| LED LIFE                  | 50,000 Hrs* |
| WEIGHT                    | 800g        |