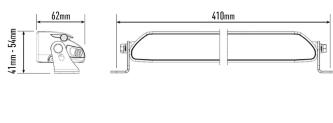

## **MOUNTING OPTIONS**

(Anti-theft fasteners included)

(Centre Mount kit sold seperately)

| E-MARK REF                | 37.5        |
|---------------------------|-------------|
| VOLTAGE RANGE             | 10V - 32V   |
| RAW LUMENS                | 8100        |
| BEAM PATTERN              | Wide        |
| BEAM DISTANCE (0.25LX)    | 796m        |
| # HIGH POWER LEDS         | 12          |
| POWER CONSUMPTION         | 84 Watts    |
| CURRENT DRAW <sup>†</sup> | 5.8 Amps    |
| LED LIFE                  | 50,000 Hrs* |
| WEIGHT                    | 800g        |