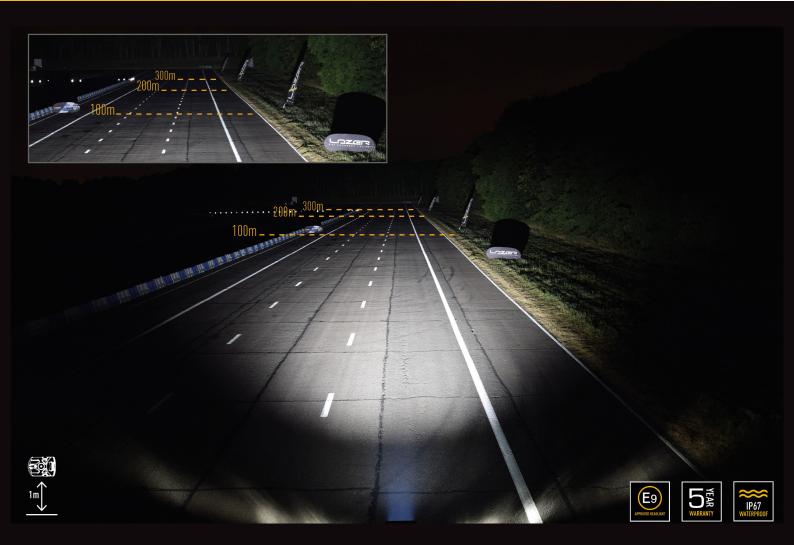

## LINEAR-12 ELITE

Quite simply the ultimate in low profile auxiliary LED lighting, the Linear-12 Elite can be mounted as a single lamp fixture or in pairs, for an ECE approved solution that provides superior levels of light output, optimised for everyday road use, where either space is a limiting factor in regards any installation, or the preference is for a sleek, aerodynamic solution to get noticed more at night than during the day. The Linear-12 Elite utilises a combination of highly efficient 3W LEDs, the same as used in our 2018 WRC lighting solutions, which together deliver 8,100 lumens, and 1 lux to 400m.

SEE MORE. GO FASTER. GO SAFER.