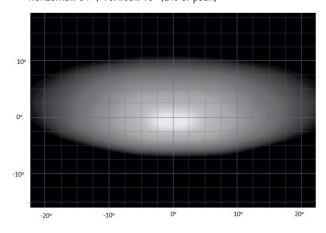

\* LED Manufacturers Specifications †At 14.4 Volts

Horizontal: 64º / Vertical: 15º (2% of peak)

LAZER LAMPS LTD, Units 1+2, Harlow Mill Business Centre, Riverway, Harlow, Essex. CM20 2FD. UK
Tel: +44(0)1992 677374 | Email: sales@lazerlamps.com | Web: www.lazerlamps.com