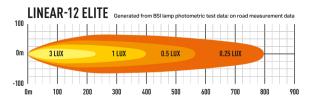

## LINEAR-12 ELITE

Quite simply the ultimate in low profile auxiliary LED lighting, the Linear-12 Elite can be mounted as a single lamp fixture or in pairs, for an ECE approved solution that provides superior levels of light output, optimised for everyday road use, where either space is a limiting factor in regards any installation, or the preference is for a sleek, aerodynamic solution to get noticed more at night than during the day. The Linear-12 Elite utilises a combination of highly efficient 3W LEDs, the same as used in our 2018 WRC lighting solutions, which together deliver 8,100 lumens, and 1 lux to 400m.

## **MOUNTING OPTIONS**

(Anti-theft fasteners included)

(Centre Mount kit sold seperately)

| E-MARK REF                | 37.5        |
|---------------------------|-------------|
| VOLTAGE RANGE             | 10V - 32V   |
| RAW LUMENS                | 8100        |
| BEAM PATTERN              | Wide        |
| BEAM DISTANCE (0.25LX)    | 796m        |
| # HIGH POWER LEDS         | 12          |
| POWER CONSUMPTION         | 84 Watts    |
| CURRENT DRAW <sup>†</sup> | 5.8 Amps    |
| LED LIFE                  | 50,000 Hrs* |
| WEIGHT                    | 800g        |