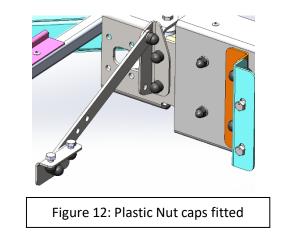

iversal Awning mount kit:

| TOOL         | PURPOSE                          |
|--------------|----------------------------------|
| Allen Key    | Fastening various bolts          |
| 13mm spanner | Spanner to tighten various bolts |
| 13mm socket  | Fastening various bolts          |
| Ratchet      | Fastening various bolts          |



### 2. Fitting the Universal Awning mount kit:

# Step 1: Assemble the 2 x AW-1-002 and 2 x AW-1-001 as shown below:



# Step 2: Fit 2 x Assembled AW-1-002 & AW-1-001 and AW-1-B003 to awning

The following holes on the awning (circled in red) should be used to fasten the bracket AW-1-B003 and one AW-1-002 bracket to awning.



The awning is now ready to be mounted onto the vehicle.



#### Step 4: Fit plastic nut caps to all nyloc nuts as shown below: