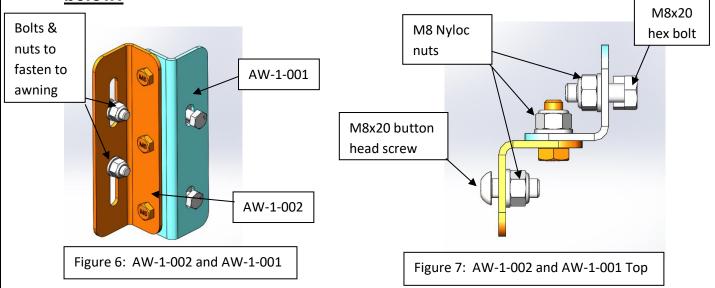

| M8 NYLOC NUT               | M8 NYLOC NUT                   | 20   |
| 9           | M8 FLAT WASHER             | M8 FLAT WASHER                 | 20   |
| 10          | M8 Plastic Nut Cap         | M8 Plastic Nut Cap             | 20   |

#### Hardware Supplied with Universal Awning mount kit:

#### 1.1 Tools required to fit Universal Awning mount kit:

| TOOL         | PURPOSE                          |
|--------------|----------------------------------|
| Allen Key    | Fastening various bolts          |
| 13mm spanner | Spanner to tighten various bolts |
| 13mm socket  | Fastening various bolts          |
| Ratchet      | Fastening various bolts          |



### 2. Fitting the Universal Awning mount kit:

# Step 1: Assemble the 2 x AW-1-002 and 2 x AW-1-001 as shown below:



# Step 2: Fit 2 x Assembled AW-1-002 & AW-1-001 and AW-1-B003 to awning

The following holes on the awning (circled in red) should be used to fasten the bracket AW-1-B003 and one AW-1-002 bracket to awning.



The awning is now ready to be mounted onto the vehicle.



#### Step 4: Fit plastic nut caps to all nyloc nuts as shown below: