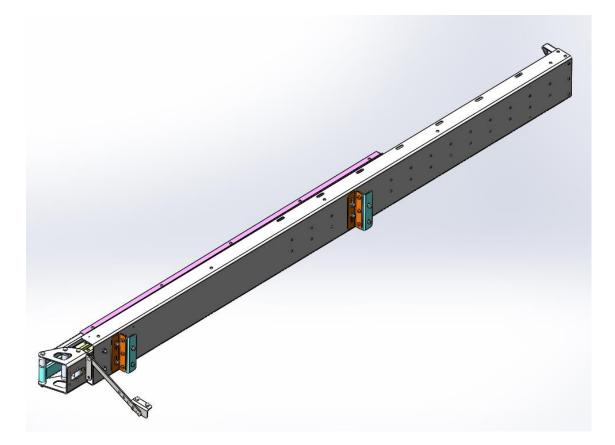

## **Universal Awning Mount**

## **Fitment Instructions**



### 1. Universal Awning Mount – Tools, Fasteners & Materials

The tables below show the equipment, i.e. tools, fasteners, hardware and consumables required to start and finish the fitment of the universal awning mount.

| ITEM<br>NO. | PART<br>NUMBER             | DESCRIPTION                    | QTY. |
|-------------|----------------------------|--------------------------------|------|
| 1           | AW-1-001                   | AWNING MOUNTING<br>BRACKET     | 2    |
| 2           | AW-1-002                   | AWNING MOUNT ANGLE<br>BRACKET  | 2    |
| 3           | AW-1-B003                  | SUPPORT BRACKET                | 1    |
| 4           | AW-1-B004                  | STAY ARM                       | 1    |
| 5           | MOUNTING BRACKET 01        | MOUNTING BRACKET 01