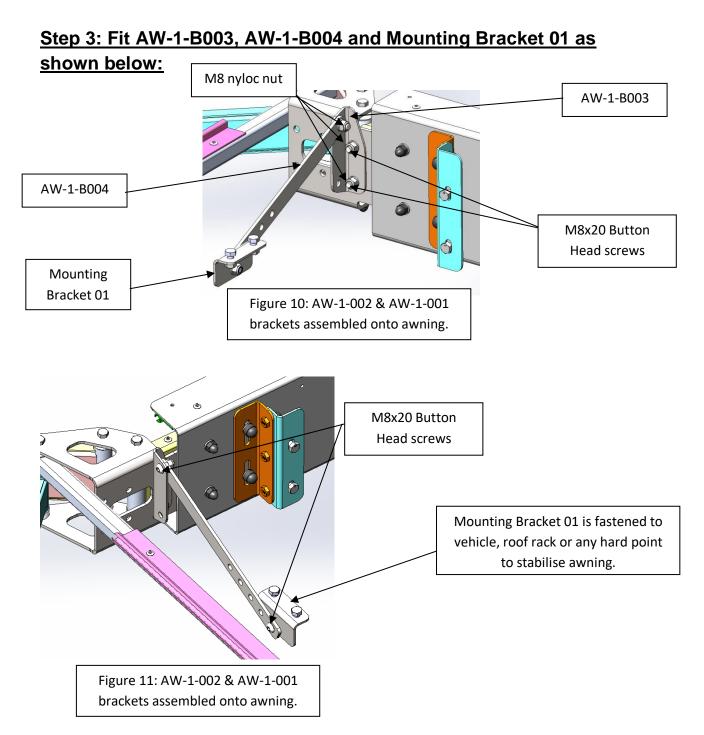

ied with Universal Awning mount kit:

#### 1.1 Tools required to fit Universal Awning mount kit:

| TOOL         | PURPOSE                          |
|--------------|----------------------------------|
| Allen Key    | Fastening various bolts          |
| 13mm spanner | Spanner to tighten various bolts |
| 13mm socket  | Fastening various bolts          |
| Ratchet      | Fastening various bolts          |



### 2. Fitting the Universal Awning mount kit:

# Step 1: Assemble the 2 x AW-1-002 and 2 x AW-1-001 as shown below:



# Step 2: Fit 2 x Assembled AW-1-002 & AW-1-001 and AW-1-B003 to awning

The following holes on the awning (circled in red) should be used to fasten the bracket AW-1-B003 and one AW-1-002 bracket to awning.



The awning is now ready to be mounted onto the vehicle.



#### Step 4: Fit plastic nut caps to all nyloc nuts as shown below: