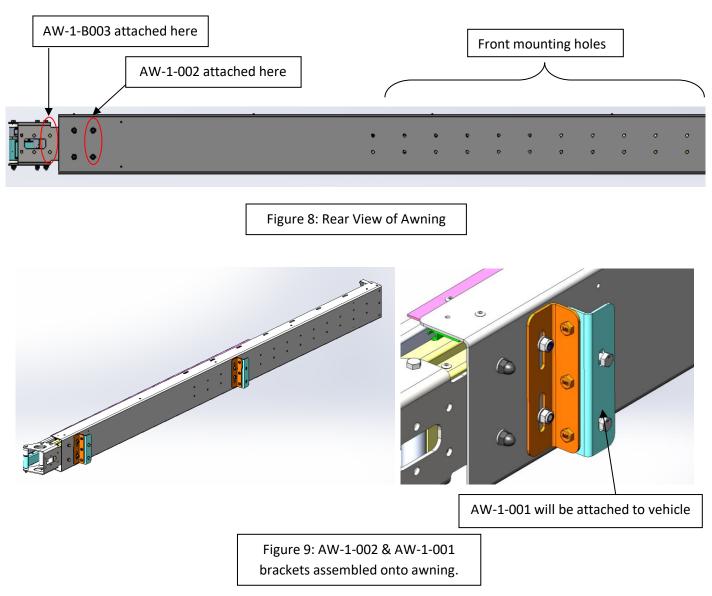

# Step 2: Fit 2 x Assembled AW-1-002 & AW-1-001 and AW-1-B003 to awning

The following holes on the awning (circled in red) should be used to fasten the bracket AW-1-B003 and one AW-1-002 bracket to awning.

The awning is now ready to be mounted onto the vehicle.