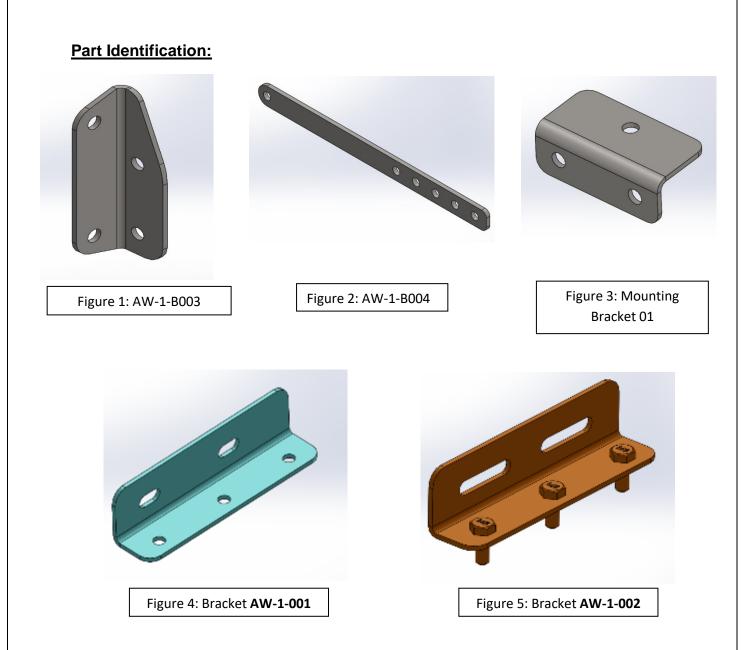

| ITEM<br>NO. | PART<br>NUMBER             | DESCRIPTION                    | QTY. |
|-------------|----------------------------|--------------------------------|------|
| 1           | AW-1-001                   | AWNING MOUNTING<br>BRACKET     | 2    |
| 2           | AW-1-002                   | AWNING MOUNT ANGLE<br>BRACKET  | 2    |
| 3           | AW-1-B003                  | SUPPORT BRACKET                | 1    |
| 4           | AW-1-B004                  | STAY ARM                       | 1    |
| 5           | MOUNTING BRACKET 01        | MOUNTING BRACKET 01            | 1    |
| 6           | M8x20 Button head<br>screw | M8x20 Button head cap<br>screw | 8    |
| 7           | M8x20 HEX BOLT             | M8x20 HEX BOLT                 | 6    |
| 8           | M8 NYLOC NUT               | M8 NYLOC NUT                   | 20   |
| 9           | M8 FLAT WASHER             | M8 FLAT WASHER                 | 20   |
| 10          | M8 Plastic Nut Cap         | M8 Plastic Nut Cap             | 20   |

#### Hardware Supplied with Universal Awning mount kit: