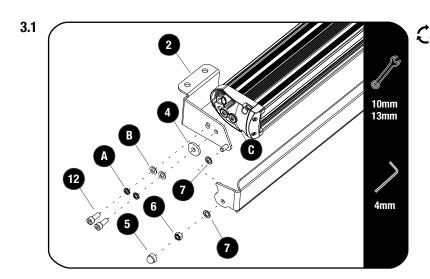

#### **FIT AND SECURE**

2.1

If you decided to fit the the light in front on the Combined Slat, proceed to 3.1.

Slide two M8 x 16 Hex Bolts (Item 11) into the underside of the combined Slat.

Loosely fit the Mounting Brackets (Item 3LH & 3RH) using M8 x 16 x 1.6SS Flat Washers and M8 Nyloc Nuts (Items 8 & 6) as shown.

- Fit the Light Cover and Cover Stopper Washer (Item 1 & 4) with the LED light to the brackets as shown, using the M6 x 16 Button Head Bolts, M6 x 12 x 1SS Flat Washers, M6 Nyloc Nuts (Item 6, 7 & 12) and fasteners supplied with the light.

  - A. M6 String Washer B. M6 Flat Washer
  - C. M6 Nylon Washer

Center the light on the Combined Slat before fully tightening the fasteners.

Place M6 Nut Caps (Item 5) Nyloc Nuts to finish off.