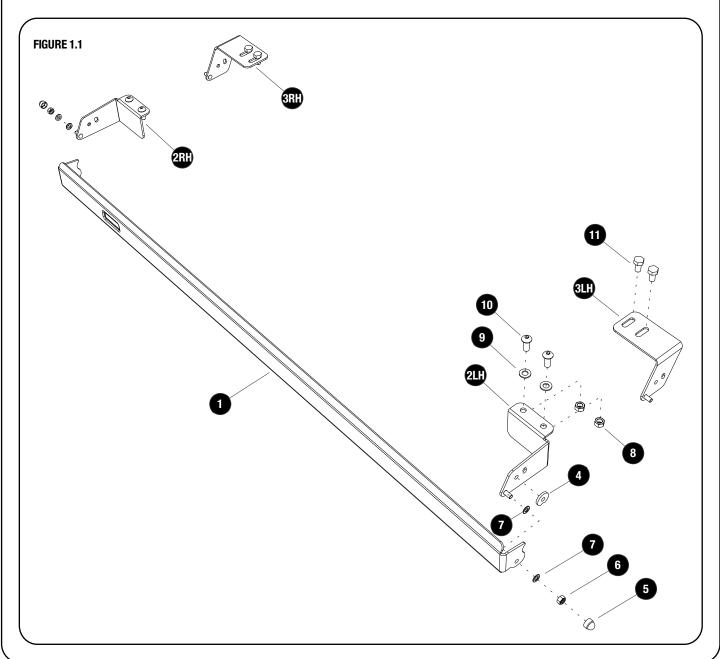

# **1** GET ORGANIZED

| IN THE BOX |     |                             |
|------------|-----|-----------------------------|
| 1          | 1 X | Light Cover                 |
| 2          | 2 X | Front Mount 1LH + 1RH       |
| 3          | 2 X | Under Rack Mount 1LH + 1RH  |
| 4          | 2 X | Cover Stop Washer           |
| 5          | 2 X | M6 Nut Cap                  |
| 6          | 2 X | M6 Nyloc Nut                |
| 7          | 4 X | M6 x 12 x 1SS Flat Washer   |
| 8          | 4 X | M8 Nyloc Nut                |
| 9          | 4 X | M8 x 16 x 1.6SS Flat Washer |
| 10         | 4 X | M8 x 20 Button Head Bolt    |
| 11         | 4 X | M8 x 16 Hex Bolt            |
| 12         | 4 X | M6 x 16 Button Head Bolts   |
| $\bigvee$  |     |                             |