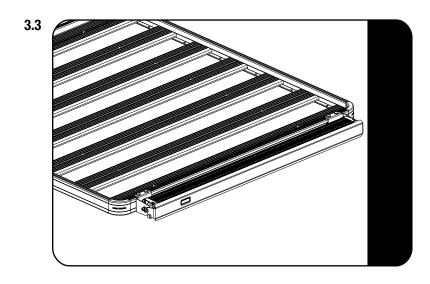

Center the light on the Combined Slat before fully tightening the fasteners.

### **FINISH**

Congratulations! You did it. Take a step back and admire your work!