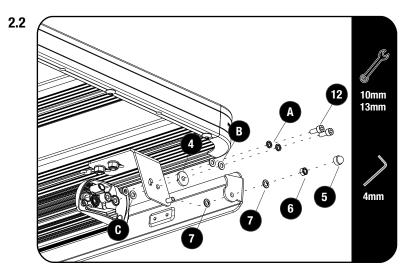

#### **FIT AND SECURE**

2.1

If you decided to fit the the light in front on the Combined Slat, proceed to 3.1.

Slide two M8 x 16 Hex Bolts (Item 11) into the underside of the combined Slat.

Loosely fit the Mounting Brackets (Item 3LH & 3RH) using M8 x 16 x 1.6SS Flat Washers and M8 Nyloc Nuts (Items 8 & 6) as shown.

- Fit the Light Cover and Cover Stopper Washer (Item 1 & 4) with the LED light to the brackets as shown, using the M6 x 16 Button Head Bolts, M6 x 12 x 1SS Flat Washers, M6 Nyloc Nuts (Item 6, 7 & 12) and fasteners supplied with the light.

  - A. M6 String Washer B. M6 Flat Washer
  - C. M6 Nylon Washer

Center the light on the Combined Slat before fully tightening the fasteners.

Place M6 Nut Caps (Item 5) Nyloc Nuts to finish off.