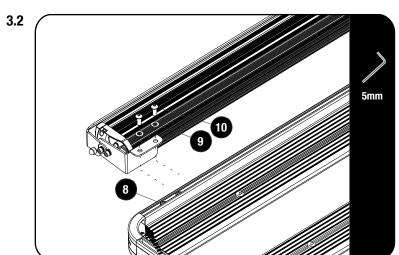

# 2 FIT AND SECURE

Fit the Light Cover and Cover Stopper Washer (Item 1 & 4) with the LED light to the brackets as shown, using the M6 x 16 Button Head Bolts, M6 x 12 x 1SS Flat Washers, M6 Nyloc Nuts (Item 6, 7 & 12) and fasteners supplied with the light.

A. M6 String Washer B. M6 Flat Washer C. M6 Nylon Washer

Place M6 Nut Caps (Item 5) Nyloc Nuts to finish off.

Slide four M8 Nyloc Nuts (Item 8) into the Combined Slat as shown.

Loosely fit the light with brackets to the Combined Slat using M8 x 20 Button Heads and M8 x 16 x 1.6SS Flat Washers (Items 9 & 10) as shown.