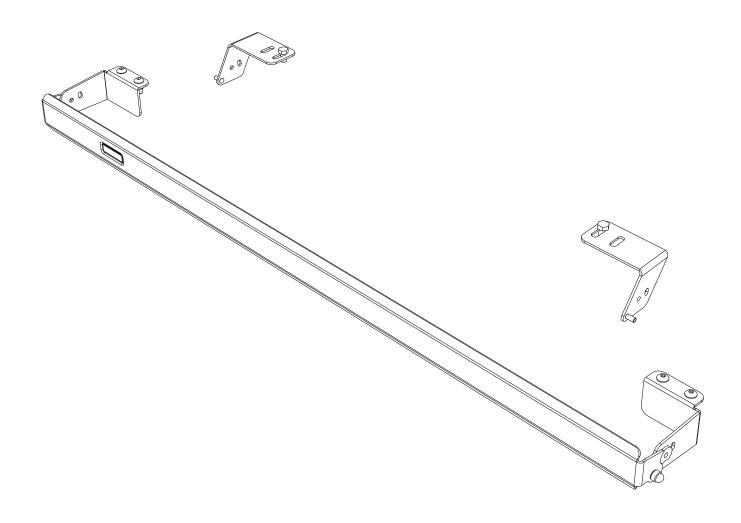

# **1** GET ORGANIZED

| IN THE BOX |     |                             |
|------------|-----|-----------------------------|
| 1          | 1 X | Light Cover                 |
| 2          | 2 X | Front Mount 1LH + 1RH       |
| 3          | 2 X | Under Rack Mount 1LH + 1RH  |
| 4          | 2 X | Cover Stop Washer           |
| 5          | 2 X | M6 Nut Cap                  |
| 6          | 2 X | M6 Nyloc Nut                |
| 7          | 4 X | M6 x 12 x 1SS Flat Washer   |
| 8          | 4 X | M8 Nyloc Nut                |
| 9          | 4 X | M8 x 16 x 1.6SS Flat Washer |
| 10         | 4 X | M8 x 20 Button Head Bolt    |
| 11         | 4 X | M8 x 16 Hex Bolt            |
| 12         | 4 X | M6 x 16 Button Head Bolts   |
| $\bigvee$  |     |                             |