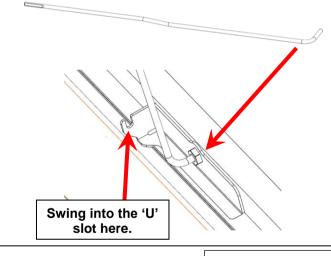

DO NOT reattach the inspection panel at this stage.

1.11 Taking the bent end of the Torsion Spring, feed it into the Threaded Bush and swing it into the 'U' slot of the Bracket.

1.12 Slide in the 3193801 support blades through the hex bracket above the large flat surfaces of the Hex Bolt. (Blades should hold in position)