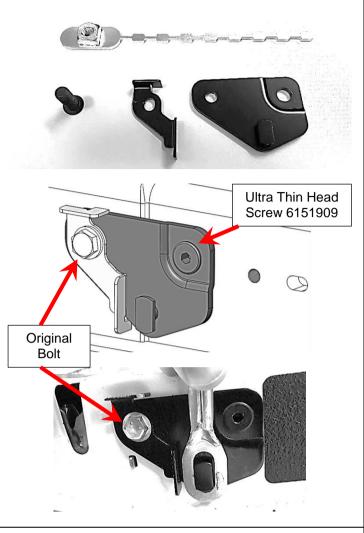

- 2.1 Locate the 3750441R Upper Mount Bracket and fasten with 6151909 M10 Ultra Thin Head Screw, Washer and Nyloc as shown. Torque M10 Ultra thin head screw to 12Nm.
- 2.2 Using the remaining hole in the Upper Mount Bracket as a guide, drill through it an 8mm diameter hole and de-burr the hole in the side panel of the tub. Paint the drilled hole with suitable primer paint to prevent rust.

Tighten M8 button head screw to <u>22Nm</u> Torque M10 Ultra thin head screw to 12Nm.

19/08/2019 Page 12 of 15 ARB Copyright 2019 3789855

- 2.4 Using an 6151909 M8 Ultra Thin Head Screw, affix the 3750443R Lower Cable Mount and 3750444R Cable Keeper to the tailgate as shown, so the remaining hole is aligned to its mating hole in the tailgate. Using the 3759081 Nut Plate on the inside of the tailgate, tighten the 6151909 M8 Ultra Thin Head Screw to 10Nm.
- 2.5 Using the original M8 Bolt previously removed, locate the 3750444R onto the Lower Cable Mount and Tighten to 22Nm.
- 2.6 The slotted end of the cable may now be attached.