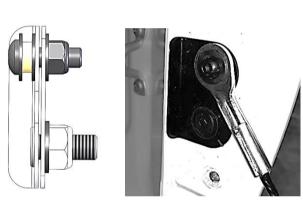

- 2.1 Locate the 3750441R Upper Mount Bracket and fasten with 6151909 M10 Ultra Thin Head Screw, Washer and Nyloc as shown. Torque M10 Ultra thin head screw to 12Nm.
- 2.2 Using the remaining hole in the Upper Mount Bracket as a guide, drill through it an 8mm diameter hole and de-burr the hole in the side panel of the tub. Paint the drilled hole with suitable primer paint to prevent rust.

19/08/2019 Page 11 of 15 ARB Copyright 2019 3789855

2.8 Remove the Bracket and reassemble using the 3195150 Plate on the inside of the Tail Light cavity to sandwich the panel.

2.3 Fasten the eye end of the 6821348 Cable through this hole as shown using an 6151464 M8 Button Head Screw, 3x M8 Washers, 5848468 Spacer and Nyloc Nut.

Tighten M8 button head screw to <u>22Nm</u> Torque M10 Ultra thin head screw to 12Nm.

19/08/2019 Page 12 of 15 ARB Copyright 2019 3789855

- 2.4 Using an 6151909 M8 Ultra Thin Head Screw, affix the 3750443R Lower Cable Mount and 3750444R Cable Keeper to the tailgate as shown, so the remaining hole is aligned to its mating hole in the tailgate. Using the 3759081 Nut Plate on the inside of the tailgate, tighten the 6151909 M8 Ultra Thin Head Screw to 10Nm.
- 2.5 Using the original M8 Bolt previously removed, locate the 3750444R onto the Lower Cable Mount and Tighten to 22Nm.
- 2.6 The slotted end of the cable may now be attached.