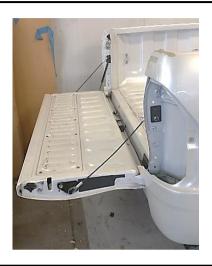

### Section 1: FITTING TORSION BAR COMPONENTS

1.1 Open the tailgate. Remove and discard the rubber bung on the body of the tub near the RH Hinge.

1.2 Support the tailgate in the open position to avoid any chance of the tailgate falling as hinge bolts are to be removed as part of installing the Tailgate Lift Assembly.

1.3 Remove the hinge bolt from the RHS of the tailgate and discard.

Clean the threaded hole with WD40 or similar.

1.4 Replace the hinge bolt with the 6151905 Hex Bolt and M10 Washer. Tighten the Bolt whilst allowing the tailgate to rotate easily by hand and orient it as shown. If necessary, slightly loosen the Bolt by turning it anticlockwise to achieve this position.