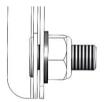

# THE FOLLOWING STEPS APPLY TO 6364515 SLEEVE ONLY

Grub Screw aligned to Hex Stud and Below surface of Sleeve

- 1.17 Open the Tailgate to access the Sleeve
- 1.18 Align the Grub Screw hole to the upper ridge on the Hex Stud and screw the Grub Screw down to 6Nm onto the machined flat slot of the Hex Stud. Check that the Grub Screw top surface is below the Sleeve outer surface when tightened. If it is not, slightly rotate bush and re-tighten so the Grub Screw's top surface is below the Sleeve surface. Ensure the Sleeve is secured by trying to move or rotate it. When the Grub Screw is properly positioned and tightened fully to 6Nm the Sleeve will not move in any direction.

If the Grub Screw is not tightened correctly into the groove, the Sleeve may become loose and allow it to slide off the Hex Stud and dislodge the Torsion Spring. Damage or injury may result if not correctly tightened.

If the top of the Grub Screw sits above the surface of the Sleeve, it indicates that the Grub Screw is not positioned correctly. Loosen the screw slightly and with the tailgate held ajar, rotate the Sleeve slightly so the Grub Screw and Hexagonal ridge are aligned. Repeat tightening procedure.