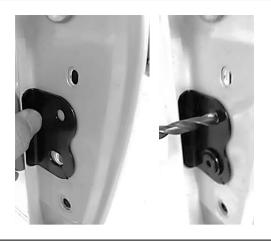

1.3 Remove the hinge bolt from the RHS of the tailgate and discard.

Clean the threaded hole with WD40 or similar.

1.4 Replace the hinge bolt with the 6151905 Hex Bolt and M10 Washer. Tighten the Bolt whilst allowing the tailgate to rotate easily by hand and orient it as shown. If necessary, slightly loosen the Bolt by turning it anticlockwise to achieve this position.

At this point the support holding the tailgate up may be removed.

19/08/2019 Page 5 of 15 ARB Copyright 2019 3789855

- 1.5 Place the 4654527 Bracket onto the tub so the rear of the bracket butts up against the tub while the return fold with large radius is against the tub floor. Slide the bracket so the hexagonal hole of the Bracket slides over the Hex Bolt in the orientation as shown.
- 1.6 Slide the bracket along so the hole in the tub aligns with the hole in the bracket.

It is important to maintain the orientation of the bolt.

1.7 Affix the Bracket to the tub using the 6151882 M8 Ultra Thin Head Screw through the aligned holes from the tailgate side. From the underside of the tub, use the 3195116 Back Plate, M8 Washer and Nyloc as shown.