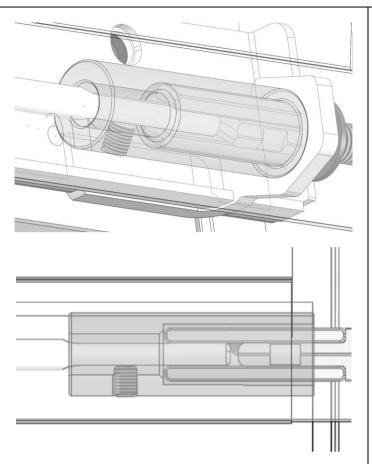

DO NOT reattach the inspection panel at this stage.

1.11 Taking the bent end of the Torsion Spring, feed it into the Threaded Bush and swing it into the 'U' slot of the Bracket.

1.12 Slide in the 3193801 support blades through the hex bracket above the large flat surfaces of the Hex Bolt. (Blades should hold in position)

Tailgate opened approx. 30°

- 1.14 Swing the tailgate to approximately 30° from the closed position and support.
- 1.15 Hold the Blades in position and from below the tailgate, slide the flat section of the torsion spring in between blades. (you may need to adjust the tailgate position to ensure clean alignment.)

19/08/2019 Page 8 of 15 ARB Copyright 2019 3789855

1.16 Once the torsion spring is in position (and the tailgate remaining ajar) slide the Sleeve over the Blades and Hex Stud, the Sleeve should go very close to the Hex Bracket.