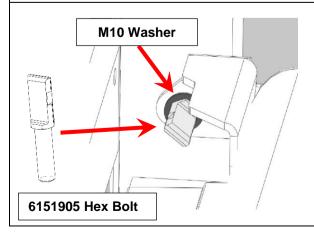

1.3 Remove the hinge bolt from the RHS of the tailgate and discard.

Clean the threaded hole with WD40 or similar.

1.4 Replace the hinge bolt with the 6151905 Hex Bolt and M10 Washer. Tighten the Bolt whilst allowing the tailgate to rotate easily by hand and orient it as shown. If necessary, slightly loosen the Bolt by turning it anticlockwise to achieve this position.