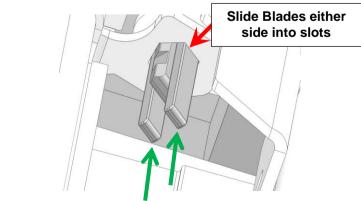

DO NOT reattach the inspection panel at this stage.

1.11 Taking the bent end of the Torsion Spring, feed it into the Threaded Bush and swing it into the 'U' slot of the Bracket.

1.12 Slide in the 3193801 support blades through the hex bracket above the large flat surfaces of the Hex Bolt. (Blades should hold in position)

Tailgate opened approx. 30°

- 1.14 Swing the tailgate to approximately 30° from the closed position and support.
- 1.15 Hold the Blades in position and from below the tailgate, slide the flat section of the torsion spring in between blades. (you may need to adjust the tailgate position to ensure clean alignment.)