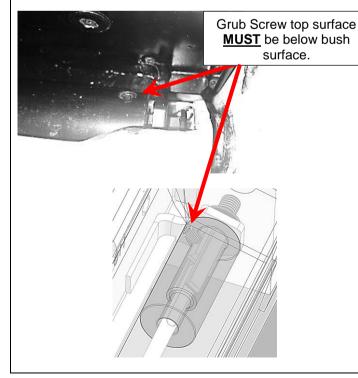

# THE FOLLOWING STEPS APPLY TO 6364515 SLEEVE ONLY

Grub Screw aligned to Hex Stud and Below surface of Sleeve

- 1.17 Open the Tailgate to access the Sleeve
- 1.18 Align the Grub Screw hole to the upper ridge on the Hex Stud and screw the Grub Screw down to 6Nm onto the machined flat slot of the Hex Stud. Check that the Grub Screw top surface is below the Sleeve outer surface when tightened. If it is not, slightly rotate bush and re-tighten so the Grub Screw's top surface is below the Sleeve surface. Ensure the Sleeve is secured by trying to move or rotate it. When the Grub Screw is properly positioned and tightened fully to 6Nm the Sleeve will not move in any direction.

If the Grub Screw is not tightened correctly into the groove, the Sleeve may become loose and allow it to slide off the Hex Stud and dislodge the Torsion Spring. Damage or injury may result if not correctly tightened.

If the top of the Grub Screw sits above the surface of the Sleeve, it indicates that the Grub Screw is not positioned correctly. Loosen the screw slightly and with the tailgate held ajar, rotate the Sleeve slightly so the Grub Screw and Hexagonal ridge are aligned. Repeat tightening procedure.