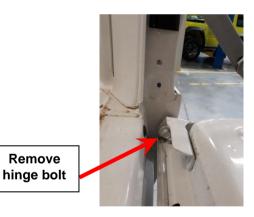

1.3 Remove the hinge bolt from the RHS of the tailgate and discard.

Clean the threaded hole with WD40 or similar.

1.4 Replace the hinge bolt with the 6151905 Hex Bolt and M10 Washer. Tighten the Bolt whilst allowing the tailgate to rotate easily by hand and orient it as shown. If necessary, slightly loosen the Bolt by turning it anticlockwise to achieve this position.