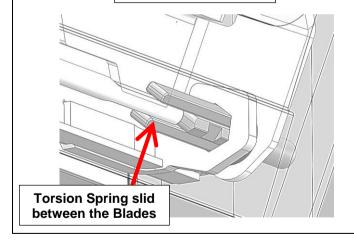

Tailgate opened approx. 30°

- 1.14 Swing the tailgate to approximately 30° from the closed position and support.
- 1.15 Hold the Blades in position and from below the tailgate, slide the flat section of the torsion spring in between blades. (you may need to adjust the tailgate position to ensure clean alignment.)