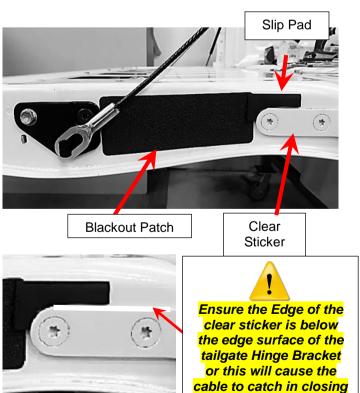

- 2.7 Using an alcohol wipe, clean all areas along the side of tailgate where the 2125739R Blackout Patch, 2125755R Slip Pad and 2125725 Clear Sticker are to be used. Clean for both sides of the tailgate
- 2.8 Attach the Slip Pad first and then the blackout Sticker in position as shown, making sure to cover all holes and keep even to the line of tailgate

These items are necessary to protect surfaces and allow the cable to ride over the tailgate hinge without damaging the cable or mating parts.

THE RIGHT HAND SIDE IS NOW COMPLETE AND RH TAIL LIGHT MAY NOW BE REFITTED INTO POSITION

## Section 4: FITTING DAMPENING STRUT ON LH SIDE

4.1 Ensure RH side strap is holding the tailgate and similar to RH side follow steps, 2.1 to 2.4 to remove the OEM straps on LH side.

! Ensure the Edge of the clear sticker is below the edge surface of the tailgate Hinge Bracket or this will cause the cable to catch in closing

Extending the clear sticker edge beyond the Hinge bracket upper surface can lead to damaging the Limit strap & the Dampener.

19/08/2019 Page 14 of 15 ARB Copyright 2019 3789855

- 4.4 Fit the 4590031 Damper with the Rod end of the Damper clipped to the ball stud fitted to the tailgate.
- 4.5 Fit the cylinder end of the Damper into the to the ball stud on the LH side of the vehicle tub.
- 4.6 Operate the tailgate 5 times to make sure the action is opening and closing easily.