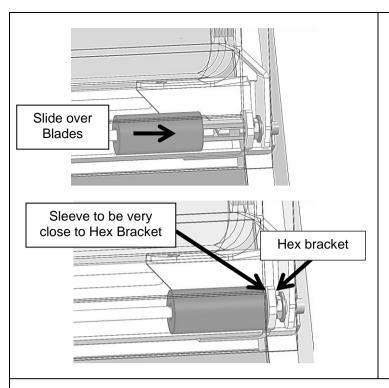

Tailgate opened approx. 30°

- 1.14 Swing the tailgate to approximately 30° from the closed position and support.
- 1.15 Hold the Blades in position and from below the tailgate, slide the flat section of the torsion spring in between blades. (you may need to adjust the tailgate position to ensure clean alignment.)

19/08/2019 Page 8 of 15 ARB Copyright 2019 3789855

1.16 Once the torsion spring is in position (and the tailgate remaining ajar) slide the Sleeve over the Blades and Hex Stud, the Sleeve should go very close to the Hex Bracket.

> Note: If there is misalignment, the Sleeve bush will not slide in fully, and there will be a big gap between bracket and the Sleeve Bush.

If for any reason the tailgate needs to be lowered, ensure the bush is either fully slid on or completely removed and torsion spring is slid out. Having half engaged torsion spring and Blades can result in serious damage.