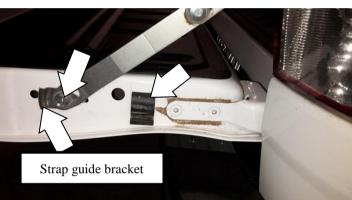

# Section 2: FITTING CABLE RETAINING STRAPS (RH)

- 2.1 Undo the 2 screws (1 screw on the body & 1 on the tailgate) holding the limiting strap on RH side.
- 2.2 Remove the straps, washer & strap guide bracket (on the tailgate) and discard all items.
- 2.3 Clean the holes with WD40 or similar.
- 2.4 Remove plastic buffers on the body and on the tailgate and discard.

- 2.5 Undo the 2 screws holding the rear tail lamp assembly to the rear of the tub on the right-hand side.
- 2.6 Pull the light outwards to the side of the vehicle and disengage it from the tub.
- 2.7 Remove the Original Strap and all strap hardware whilst retaining only the original M8 Rolts

19/08/2019 Page 11 of 15 ARB Copyright 2019 3789855

2.8 Remove the Bracket and reassemble using the 3195150 Plate on the inside of the Tail Light cavity to sandwich the panel.

2.3 Fasten the eye end of the 6821348 Cable through this hole as shown using an 6151464 M8 Button Head Screw, 3x M8 Washers, 5848468 Spacer and Nyloc Nut.