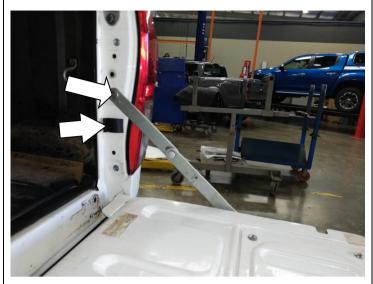

# Section 2: FITTING CABLE RETAINING STRAPS (RH)

- 2.1 Undo the 2 screws (1 screw on the body & 1 on the tailgate) holding the limiting strap on RH side.
- 2.2 Remove the straps, washer & strap guide bracket (on the tailgate) and discard all items.
- 2.3 Clean the holes with WD40 or similar.
- 2.4 Remove plastic buffers on the body and on the tailgate and discard.

- 2.5 Undo the 2 screws holding the rear tail lamp assembly to the rear of the tub on the right-hand side.
- 2.6 Pull the light outwards to the side of the vehicle and disengage it from the tub.
- 2.7 Remove the Original Strap and all strap hardware whilst retaining only the original M8 Rolts