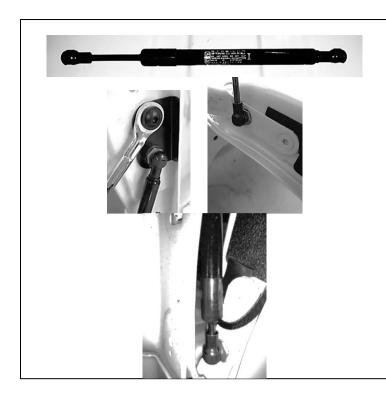

Extending the clear sticker edge beyond the Hinge bracket upper surface can lead to damaging the Limit strap & the Dampener.

19/08/2019 Page 14 of 15 ARB Copyright 2019 3789855

- 4.4 Fit the 4590031 Damper with the Rod end of the Damper clipped to the ball stud fitted to the tailgate.
- 4.5 Fit the cylinder end of the Damper into the to the ball stud on the LH side of the vehicle tub.
- 4.6 Operate the tailgate 5 times to make sure the action is opening and closing easily.

Check the cable strap is sitting under the lower end of the Damper and to the tailgate side when the tailgate is closed

THE LEFT HAND SIDE IS NOW COMPLETE AND LH TAIL LIGHT MAY NOW BE REFITTED INTO POSITION