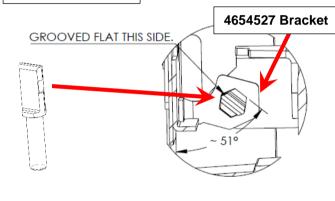

At this point the support holding the tailgate up may be removed.

19/08/2019 Page 5 of 15 ARB Copyright 2019 3789855

- 1.5 Place the 4654527 Bracket onto the tub so the rear of the bracket butts up against the tub while the return fold with large radius is against the tub floor. Slide the bracket so the hexagonal hole of the Bracket slides over the Hex Bolt in the orientation as shown.
- 1.6 Slide the bracket along so the hole in the tub aligns with the hole in the bracket.

It is important to maintain the orientation of the bolt.

1.7 Affix the Bracket to the tub using the 6151882 M8 Ultra Thin Head Screw through the aligned holes from the tailgate side. From the underside of the tub, use the 3195116 Back Plate, M8 Washer and Nyloc as shown.