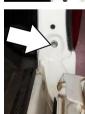

1.3 Remove the hinge bolt from the RHS of the tailgate and discard.

Clean the threaded hole with WD40 or similar.

1.4 Replace the hinge bolt with the 6151905 Hex Bolt and M10 Washer. Tighten the Bolt whilst allowing the tailgate to rotate easily by hand and orient it as shown. If necessary, slightly loosen the Bolt by turning it anticlockwise to achieve this position.

At this point the support holding the tailgate up may be removed.

19/08/2019 Page 5 of 15 ARB Copyright 2019 3789855

- 1.5 Place the 4654527 Bracket onto the tub so the rear of the bracket butts up against the tub while the return fold with large radius is against the tub floor. Slide the bracket so the hexagonal hole of the Bracket slides over the Hex Bolt in the orientation as shown.
- 1.6 Slide the bracket along so the hole in the tub aligns with the hole in the bracket.

It is important to maintain the orientation of the bolt.

1.7 Affix the Bracket to the tub using the 6151882 M8 Ultra Thin Head Screw through the aligned holes from the tailgate side. From the underside of the tub, use the 3195116 Back Plate, M8 Washer and Nyloc as shown.