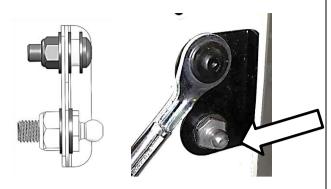

1.3 Remove the hinge bolt from the RHS of the tailgate and discard.

Clean the threaded hole with WD40 or similar.

1.4 Replace the hinge bolt with the 6151905 Hex Bolt and M10 Washer. Tighten the Bolt whilst allowing the tailgate to rotate easily by hand and orient it as shown. If necessary, slightly loosen the Bolt by turning it anticlockwise to achieve this position.

At this point the support holding the tailgate up may be removed.

19/08/2019 Page 5 of 15 ARB Copyright 2019 3789855

- 1.5 Place the 4654527 Bracket onto the tub so the rear of the bracket butts up against the tub while the return fold with large radius is against the tub floor. Slide the bracket so the hexagonal hole of the Bracket slides over the Hex Bolt in the orientation as shown.
- 1.6 Slide the bracket along so the hole in the tub aligns with the hole in the bracket.

It is important to maintain the orientation of the bolt.

1.7 Affix the Bracket to the tub using the 6151882 M8 Ultra Thin Head Screw through the aligned holes from the tailgate side. From the underside of the tub, use the 3195116 Back Plate, M8 Washer and Nyloc as shown.