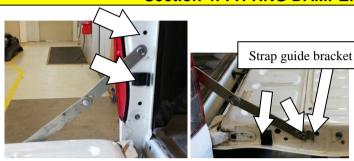

# Section 2: FITTING CABLE RETAINING STRAPS (RH)

- 2.1 Undo the 2 screws (1 screw on the body & 1 on the tailgate) holding the limiting strap on RH side.
- 2.2 Remove the straps, washer & strap guide bracket (on the tailgate) and discard all items.
- 2.3 Clean the holes with WD40 or similar.
- 2.4 Remove plastic buffers on the body and on the tailgate and discard.

- 2.5 Undo the 2 screws holding the rear tail lamp assembly to the rear of the tub on the right-hand side.
- 2.6 Pull the light outwards to the side of the vehicle and disengage it from the tub.
- 2.7 Remove the Original Strap and all strap hardware whilst retaining only the original M8 Rolts

- 2.1 Locate the 3750441R Upper Mount Bracket and fasten with 6151909 M10 Ultra Thin Head Screw, Washer and Nyloc as shown. Torque M10 Ultra thin head screw to 12Nm.
- 2.2 Using the remaining hole in the Upper Mount Bracket as a guide, drill through it an 8mm diameter hole and de-burr the hole in the side panel of the tub. Paint the drilled hole with suitable primer paint to prevent rust.