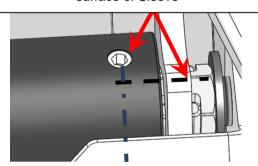

### Note:-

The kit will contain one of the following sleeves:-

- 6364514 (Threaded Hole near SMALLER diameter bore)
   Or
- 6364515 (Threaded hole near LARGER diameter bore)

1.13 At the free end of the Torsion Spring, place the sleeve over the Spring. (Insert the sleeve through the smaller bore into the Torsion Spring.)

Tailgate opened approx. 30°

- 1.14 Swing the tailgate to approximately 30° from the closed position and support.
- 1.15 Hold the Blades in position and from below the tailgate, slide the flat section of the torsion spring in between blades. (you may need to adjust the tailgate position to ensure clean alignment.)