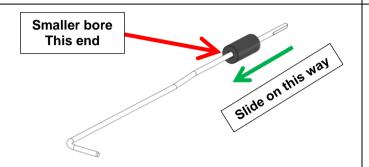

### Note:-

The kit will contain one of the following sleeves:-

- 6364514 (Threaded Hole near SMALLER diameter bore)
   Or
- 6364515 (Threaded hole near LARGER diameter bore)

1.13 At the free end of the Torsion Spring, place the sleeve over the Spring. (Insert the sleeve through the smaller bore into the Torsion Spring.)