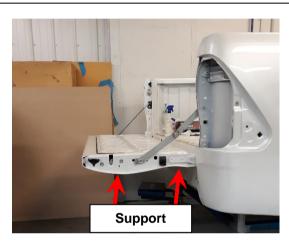

DO NOT reattach the inspection panel at this stage.

1.11 Taking the bent end of the Torsion Spring, feed it into the Threaded Bush and swing it into the 'U' slot of the Bracket.

1.12 Slide in the 3193801 support blades through the hex bracket above the large flat surfaces of the Hex Bolt. (Blades should hold in position)

Tailgate opened approx. 30°

- 1.14 Swing the tailgate to approximately 30° from the closed position and support.
- 1.15 Hold the Blades in position and from below the tailgate, slide the flat section of the torsion spring in between blades. (you may need to adjust the tailgate position to ensure clean alignment.)