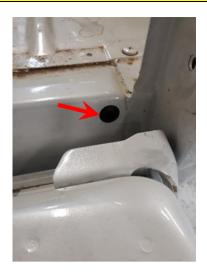

### Section 1: FITTING TORSION BAR COMPONENTS

1.1 Open the tailgate. Remove and discard the rubber bung on the body of the tub near the RH Hinge.

1.2 Support the tailgate in the open position to avoid any chance of the tailgate falling as hinge bolts are to be removed as part of installing the Tailgate Lift Assembly.