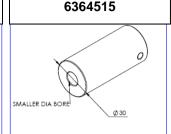

# 6364514 Ø 22 SMALLER DIA BORE

### Note:-

The kit will contain one of the following sleeves:-

- 6364514 (Threaded Hole near SMALLER diameter bore)
   Or
- 6364515 (Threaded hole near LARGER diameter bore)

1.13 At the free end of the Torsion Spring, place the sleeve over the Spring. (Insert the sleeve through the smaller bore into the Torsion Spring.)