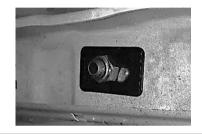

19/08/2019 Page 6 of 15 ARB Copyright 2019 3789855

Back Plate and Nut as viewed from inside the tailgate

- 1.9 Locate the lower centre hole of the tailgate. From the outside, insert the 6365071 Threaded Bush through 3750386 Bracket and the tailgate hole and position the Bracket.
- 1.10 From inside the tailgate, (through the inspection panel opening), locate the previously inserted threaded bush and align the 3195138 Back Plate and M12 Nyloc nut into position and tighten to 10Nm