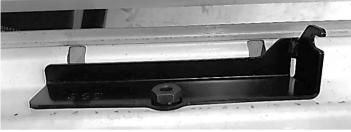

At this point the support holding the tailgate up may be removed.

19/08/2019 Page 5 of 15 ARB Copyright 2019 3789855

- 1.5 Place the 4654527 Bracket onto the tub so the rear of the bracket butts up against the tub while the return fold with large radius is against the tub floor. Slide the bracket so the hexagonal hole of the Bracket slides over the Hex Bolt in the orientation as shown.
- 1.6 Slide the bracket along so the hole in the tub aligns with the hole in the bracket.

It is important to maintain the orientation of the bolt.

1.7 Affix the Bracket to the tub using the 6151882 M8 Ultra Thin Head Screw through the aligned holes from the tailgate side. From the underside of the tub, use the 3195116 Back Plate, M8 Washer and Nyloc as shown.