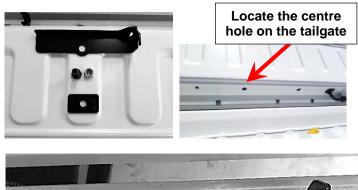

19/08/2019 Page 6 of 15 ARB Copyright 2019 3789855

Back Plate and Nut as viewed from inside the tailgate

- 1.9 Locate the lower centre hole of the tailgate. From the outside, insert the 6365071 Threaded Bush through 3750386 Bracket and the tailgate hole and position the Bracket.
- 1.10 From inside the tailgate, (through the inspection panel opening), locate the previously inserted threaded bush and align the 3195138 Back Plate and M12 Nyloc nut into position and tighten to 10Nm