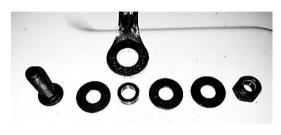

19/08/2019 Page 11 of 15 ARB Copyright 2019 3789855

2.8 Remove the Bracket and reassemble using the 3195150 Plate on the inside of the Tail Light cavity to sandwich the panel.

2.3 Fasten the eye end of the 6821348 Cable through this hole as shown using an 6151464 M8 Button Head Screw, 3x M8 Washers, 5848468 Spacer and Nyloc Nut.

Tighten M8 button head screw to <u>22Nm</u> Torque M10 Ultra thin head screw to 12Nm.

19/08/2019 Page 12 of 15 ARB Copyright 2019 3789855

- 2.4 Using an 6151909 M8 Ultra Thin Head Screw, affix the 3750443R Lower Cable Mount and 3750444R Cable Keeper to the tailgate as shown, so the remaining hole is aligned to its mating hole in the tailgate. Using the 3759081 Nut Plate on the inside of the tailgate, tighten the 6151909 M8 Ultra Thin Head Screw to 10Nm.
- 2.5 Using the original M8 Bolt previously removed, locate the 3750444R onto the Lower Cable Mount and Tighten to 22Nm.
- 2.6 The slotted end of the cable may now be attached.