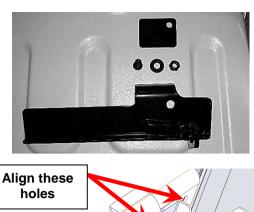

At this point the support holding the tailgate up may be removed.

19/08/2019 Page 5 of 15 ARB Copyright 2019 3789855

- 1.5 Place the 4654527 Bracket onto the tub so the rear of the bracket butts up against the tub while the return fold with large radius is against the tub floor. Slide the bracket so the hexagonal hole of the Bracket slides over the Hex Bolt in the orientation as shown.
- 1.6 Slide the bracket along so the hole in the tub aligns with the hole in the bracket.