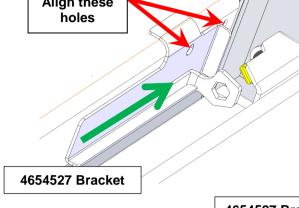

At this point the support holding the tailgate up may be removed.

19/08/2019 Page 5 of 15 ARB Copyright 2019 3789855

- 1.5 Place the 4654527 Bracket onto the tub so the rear of the bracket butts up against the tub while the return fold with large radius is against the tub floor. Slide the bracket so the hexagonal hole of the Bracket slides over the Hex Bolt in the orientation as shown.
- 1.6 Slide the bracket along so the hole in the tub aligns with the hole in the bracket.

It is important to maintain the orientation of the bolt.

1.7 Affix the Bracket to the tub using the 6151882 M8 Ultra Thin Head Screw through the aligned holes from the tailgate side. From the underside of the tub, use the 3195116 Back Plate, M8 Washer and Nyloc as shown.