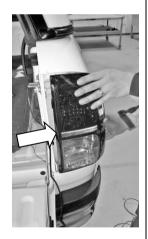

- 2.5 Undo the 2 screws holding the rear tail lamp assembly to the rear of the tub on the right-hand side.
- 2.6 Pull the light outwards to the side of the vehicle and disengage it from the tub.
- 2.7 Remove the Original Strap and all strap hardware whilst retaining only the original M8 Rolts

19/08/2019 Page 11 of 15 ARB Copyright 2019 3789855

2.8 Remove the Bracket and reassemble using the 3195150 Plate on the inside of the Tail Light cavity to sandwich the panel.

2.3 Fasten the eye end of the 6821348 Cable through this hole as shown using an 6151464 M8 Button Head Screw, 3x M8 Washers, 5848468 Spacer and Nyloc Nut.