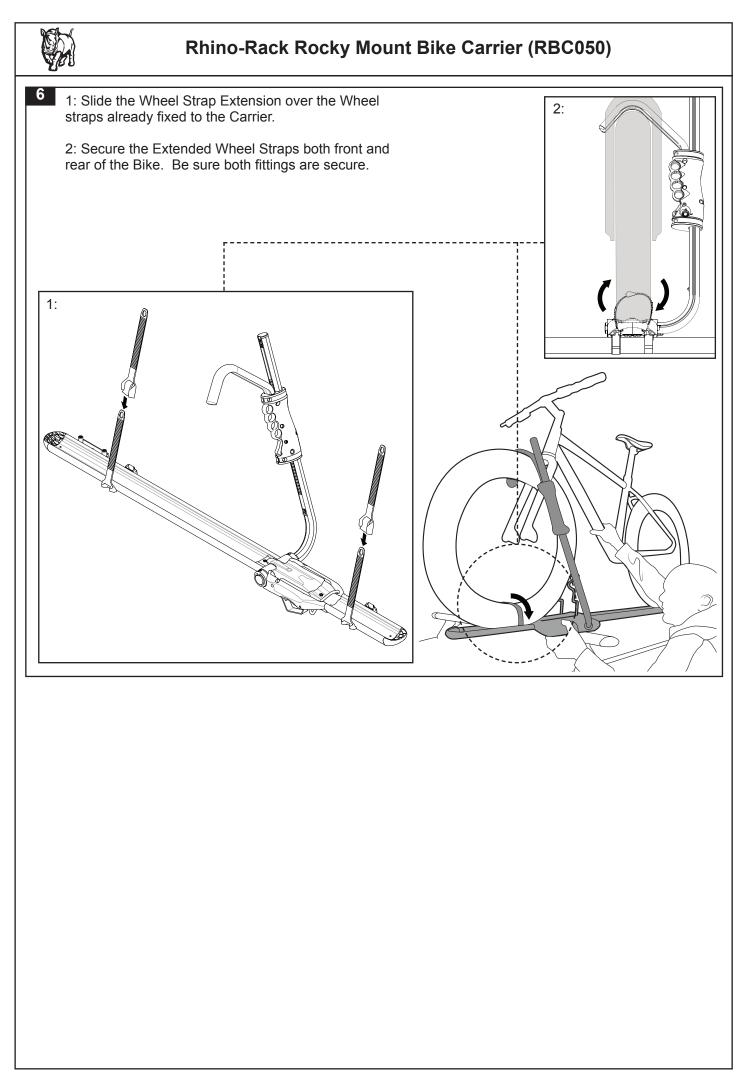

matic car wash.

Load Ratings:

Maximum permissible load is 21kg/45lbs.

**Note:** the bike rack is configured for installation on the left side of the vehicle. For right side installation please follow steps 1-5 on pg 7.

#### Note for Dealers and Fitters:

It is your responsibility to ensure instructions are given to the end user or client.

Rhino-Rack 3 Pike Street, Rydalmere, NSW 2116, Australia. (Ph) (02) 9638 4744 (Fax) (02) 9638 4822

Document No: R475 Prepared By: Kayle Everett Authorised By: Chris Murty

Issue No: 02 Issue Date: 03/02/2016

These instructions remain the property of Rhino-Rack Australia Pty. Ltd. and may not be used or changed for any other purpose than intended.



## Rhino-Rack Rocky Mount Bike Carrier (RBC050)







Page 4 of 13

















Page 12 of 13