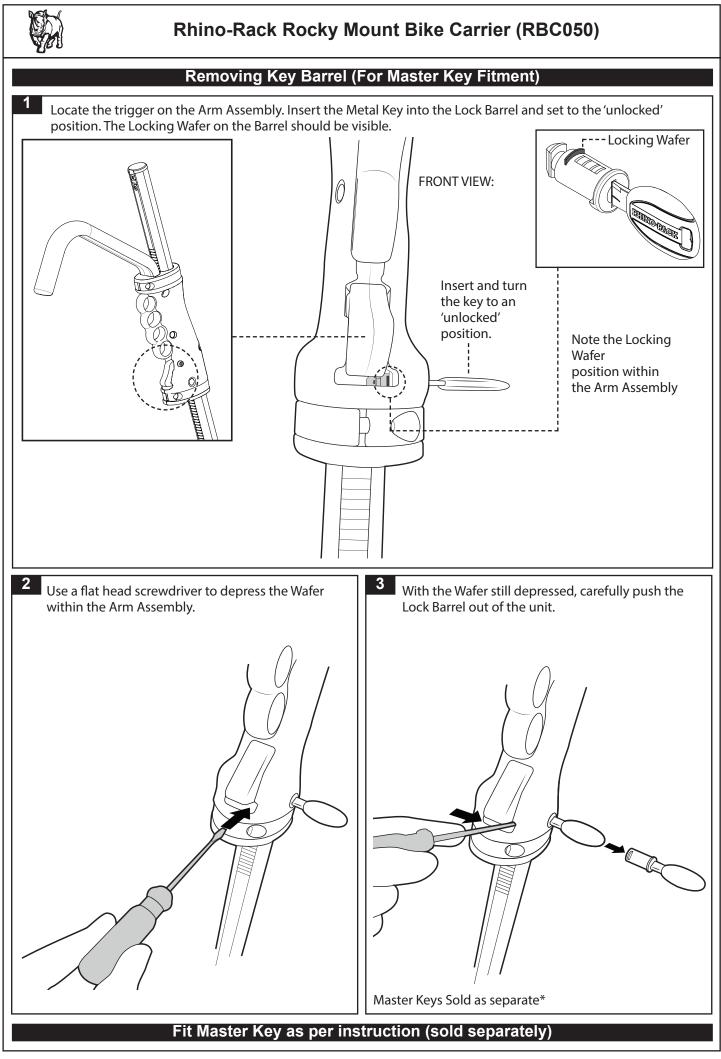

cle through an automatic car wash.

Load Ratings:

Maximum permissible load is 21kg/45lbs.

**Note:** the bike rack is configured for installation on the left side of the vehicle. For right side installation please follow steps 1-5 on pg 7.

#### Note for Dealers and Fitters:

It is your responsibility to ensure instructions are given to the end user or client.

Rhino-Rack 3 Pike Street, Rydalmere, NSW 2116, Australia. (Ph) (02) 9638 4744 (Fax) (02) 9638 4822

Document No: R475 Prepared By: Kayle Everett Authorised By: Chris Murty

Issue No: 02 Issue Date: 03/02/2016

These instructions remain the property of Rhino-Rack Australia Pty. Ltd. and may not be used or changed for any other purpose than intended.



## Rhino-Rack Rocky Mount Bike Carrier (RBC050)







Page 4 of 13

















Page 12 of 13