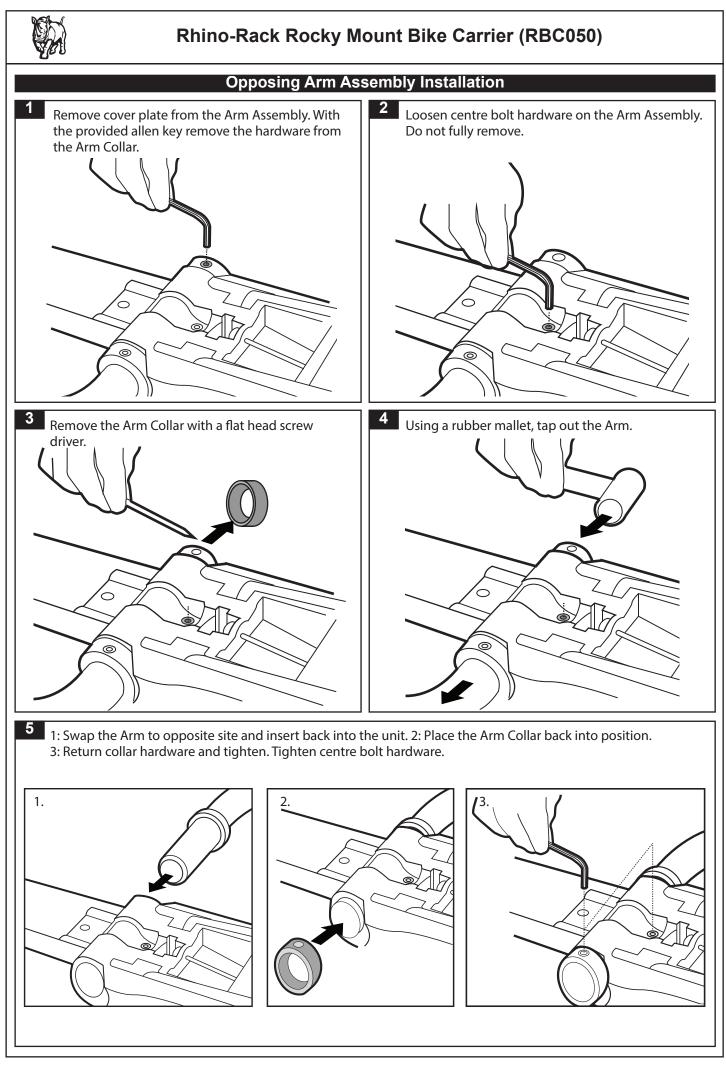

### Please remove bike rack when putting vehicle through an automatic car wash.

Load Ratings:

Maximum permissible load is 21kg/45lbs.

**Note:** the bike rack is configured for installation on the left side of the vehicle. For right side installation please follow steps 1-5 on pg 7.