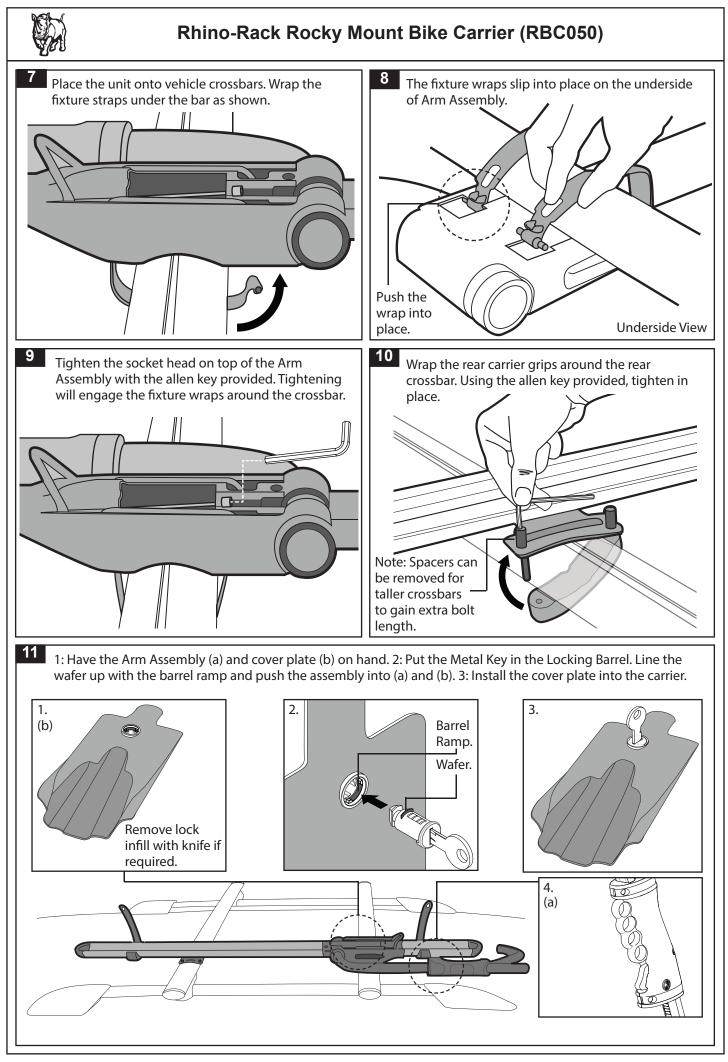

# Maximum carrying capacity: 21kg/45lbs bicycle Recommendations:

It is essential that all bolt connections be checked after driving a short distance when you first install your bike rack. Bolt connections should be checked again at regular intervals (probably once a week is enough, depending on road conditions, usage, loads and distances travelled).