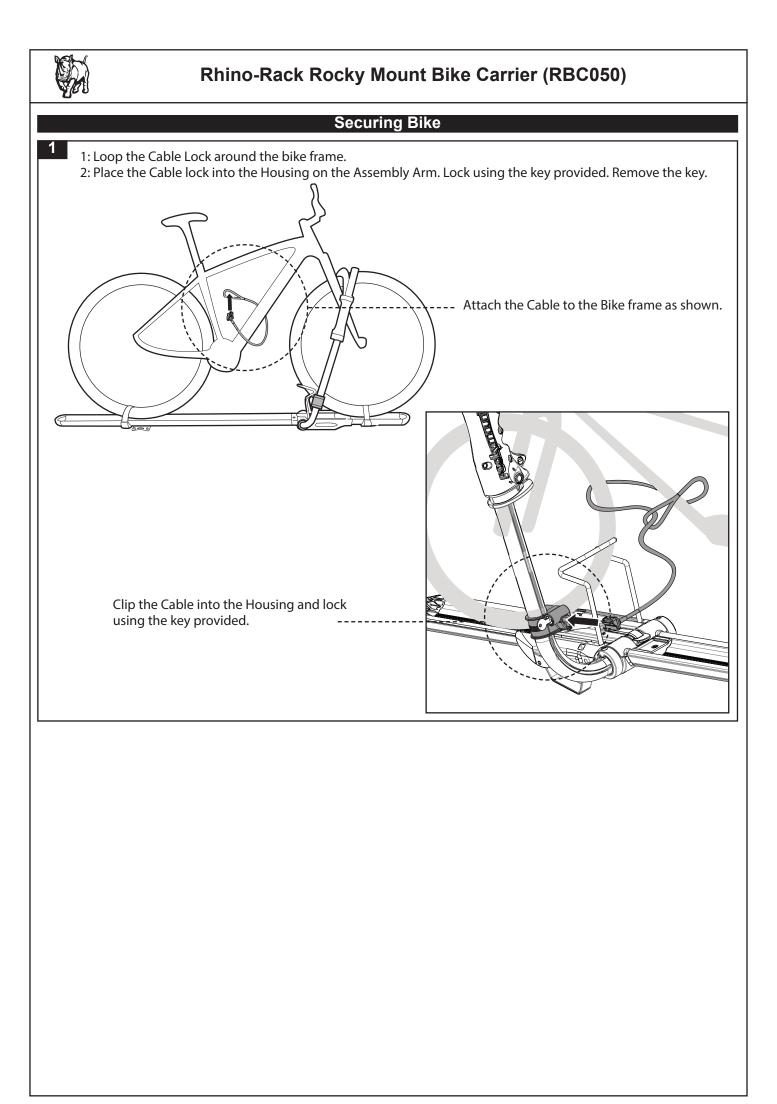

Bike Carrier is not suitable for Tandem bikes, E-bikes, recumbents.

Remove front fenders, child seats & panniers before use.

Warning: Locks are only a deterrent. Please exercise care when protecting your items from theft.