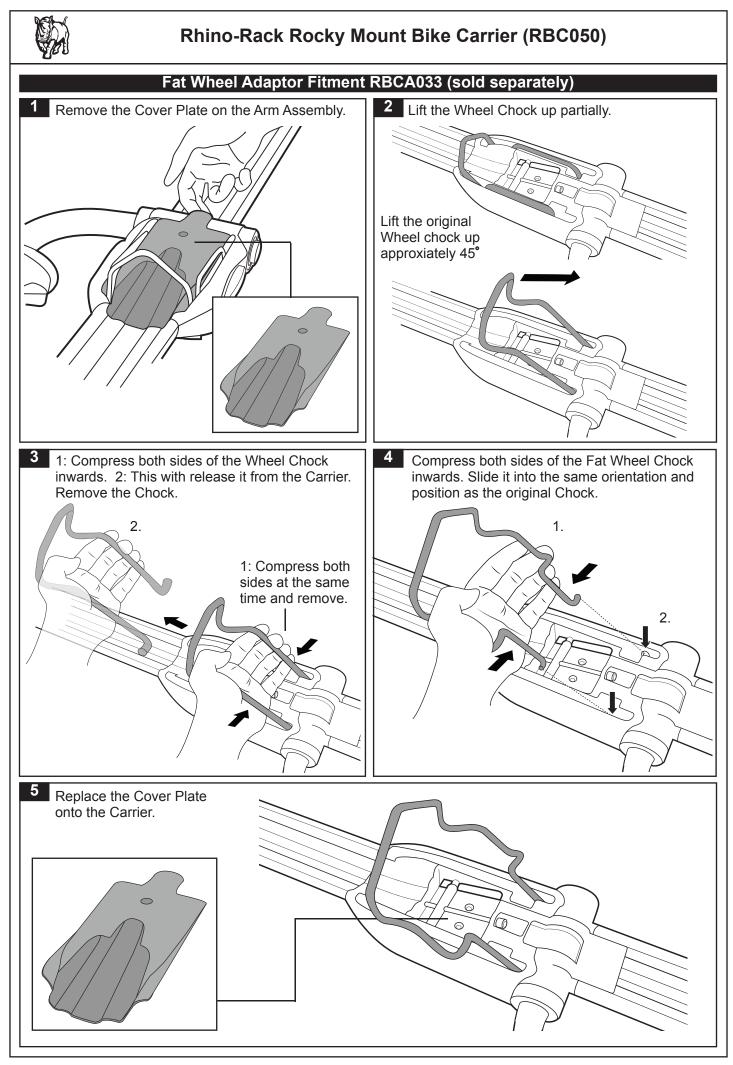

e through an automatic car wash.

Load Ratings:

Maximum permissible load is 21kg/45lbs.

**Note:** the bike rack is configured for installation on the left side of the vehicle. For right side installation please follow steps 1-5 on pg 7.

#### Note for Dealers and Fitters:

It is your responsibility to ensure instructions are given to the end user or client.

Rhino-Rack 3 Pike Street, Rydalmere, NSW 2116, Australia. (Ph) (02) 9638 4744 (Fax) (02) 9638 4822

Document No: R475 Prepared By: Kayle Everett Authorised By: Chris Murty

Issue No: 02 Issue Date: 03/02/2016

These instructions remain the property of Rhino-Rack Australia Pty. Ltd. and may not be used or changed for any other purpose than intended.



## Rhino-Rack Rocky Mount Bike Carrier (RBC050)







Page 4 of 13

















Page 12 of 13