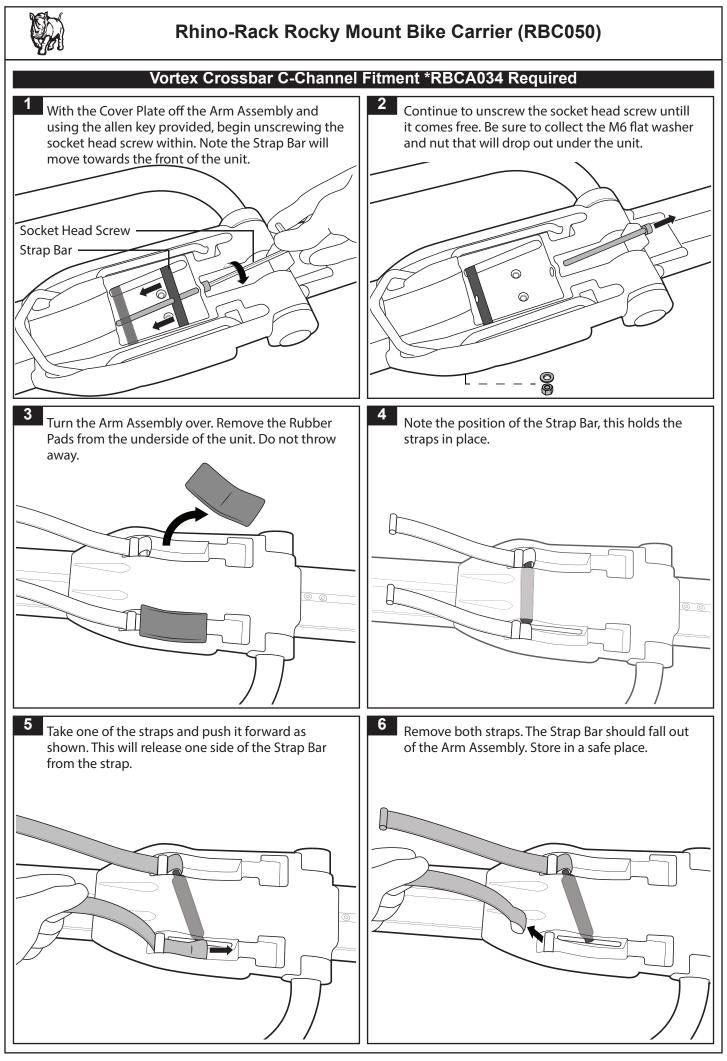

### Please remove bike rack when putting vehicle through an automatic car wash.

Load Ratings:

Maximum permissible load is 21kg/45lbs.

**Note:** the bike rack is configured for installation on the left side of the vehicle. For right side installation please follow steps 1-5 on pg 7.