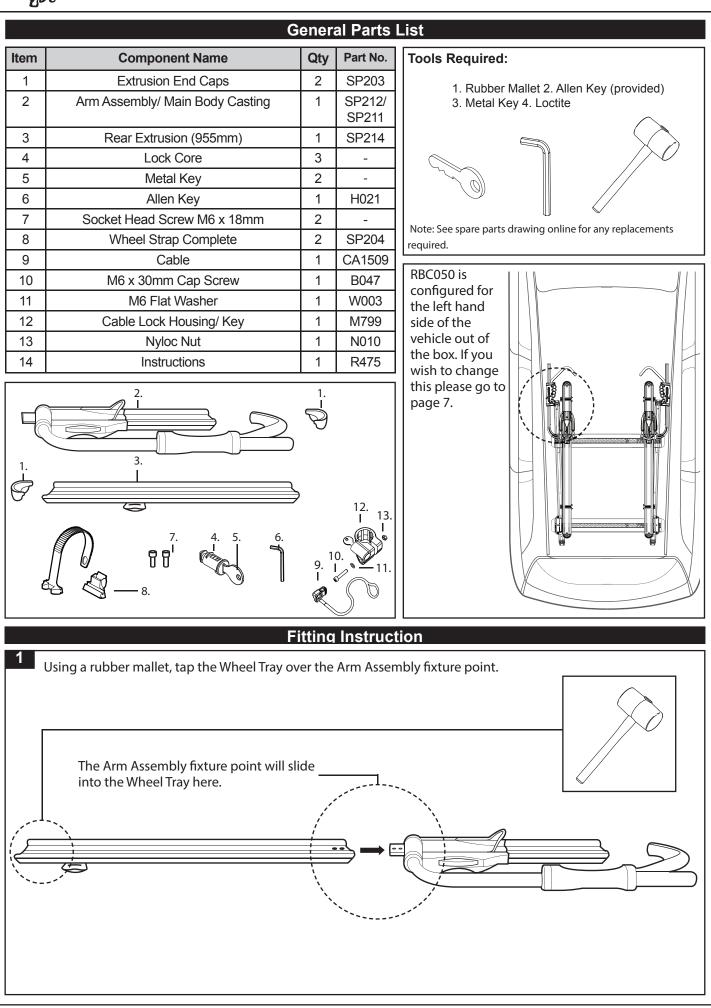

### Please remove bike rack when putting vehicle through an automatic car wash.

Load Ratings:

Maximum permissible load is 21kg/45lbs.

**Note:** the bike rack is configured for installation on the left side of the vehicle. For right side installation please follow steps 1-5 on pg 7.