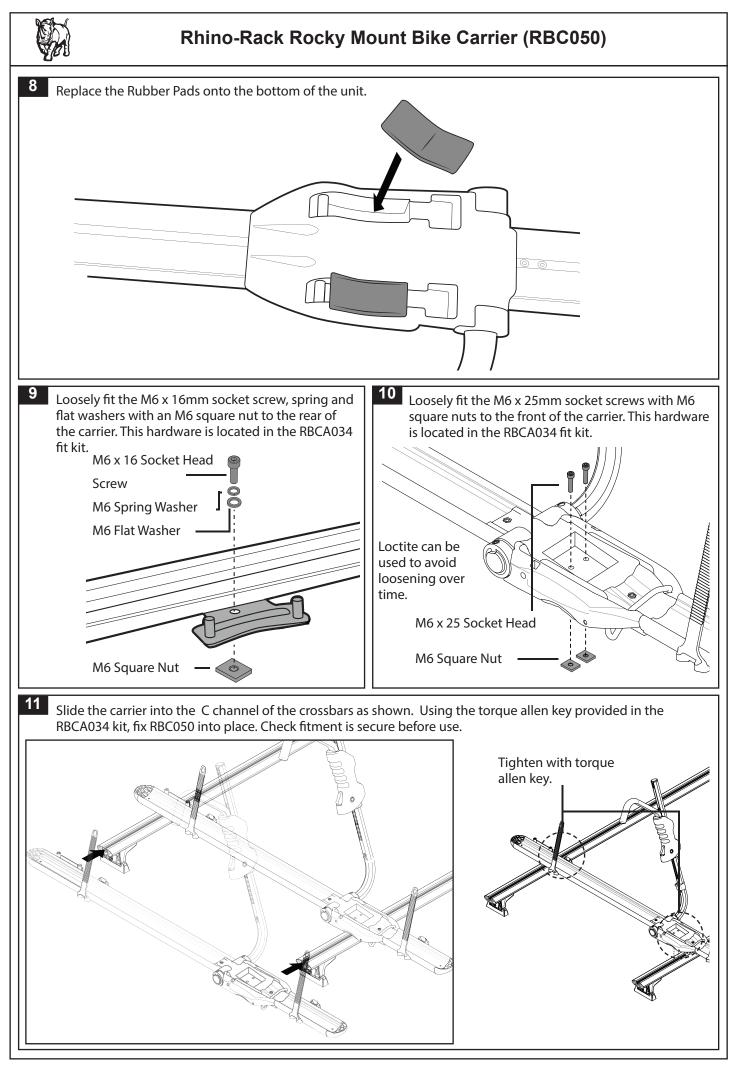

### Please remove bike rack when putting vehicle through an automatic car wash.

Load Ratings:

Maximum permissible load is 21kg/45lbs.

**Note:** the bike rack is configured for installation on the left side of the vehicle. For right side installation please follow steps 1-5 on pg 7.