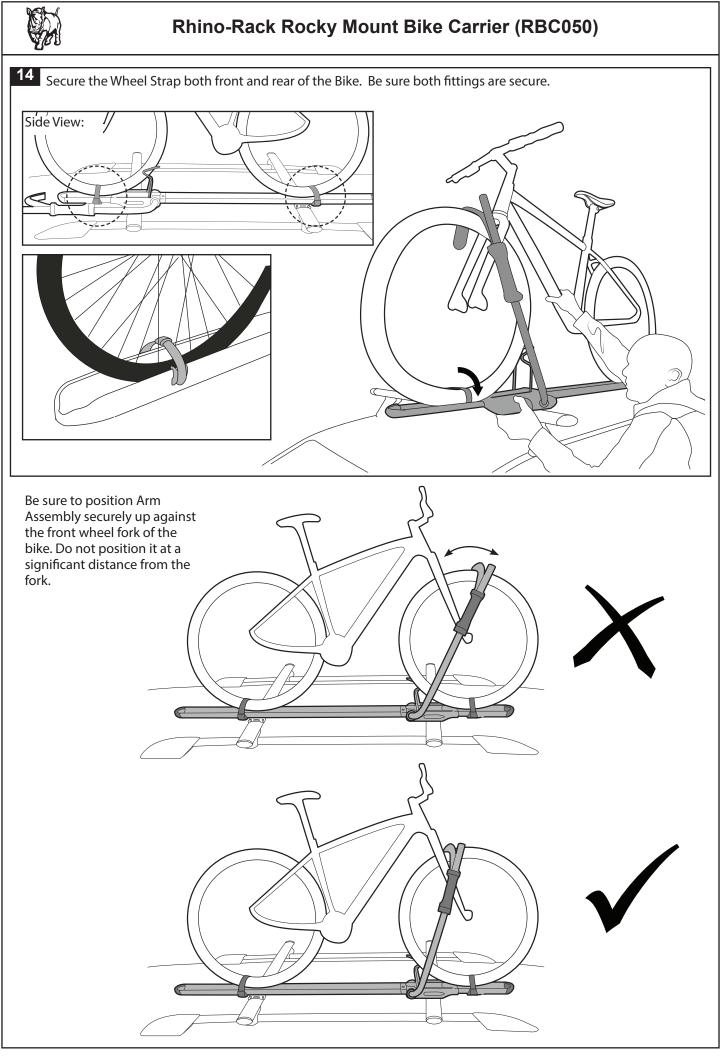

### Please remove bike rack when putting vehicle through an automatic car wash.

Load Ratings:

Maximum permissible load is 21kg/45lbs.

**Note:** the bike rack is configured for installation on the left side of the vehicle. For right side installation please follow steps 1-5 on pg 7.