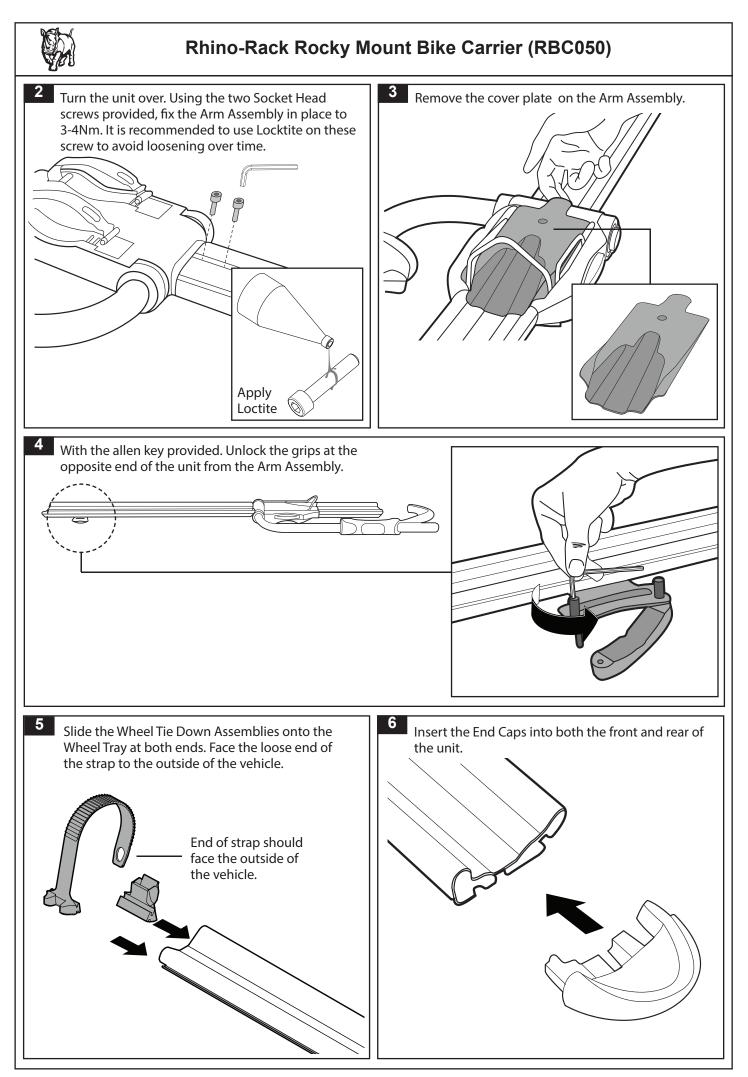

# Maximum carrying capacity: 21kg/45lbs bicycle Recommendations:

It is essential that all bolt connections be checked after driving a short distance when you first install your bike rack. Bolt connections should be checked again at regular intervals (probably once a week is enough, depending on road conditions, usage, loads and distances travelled).