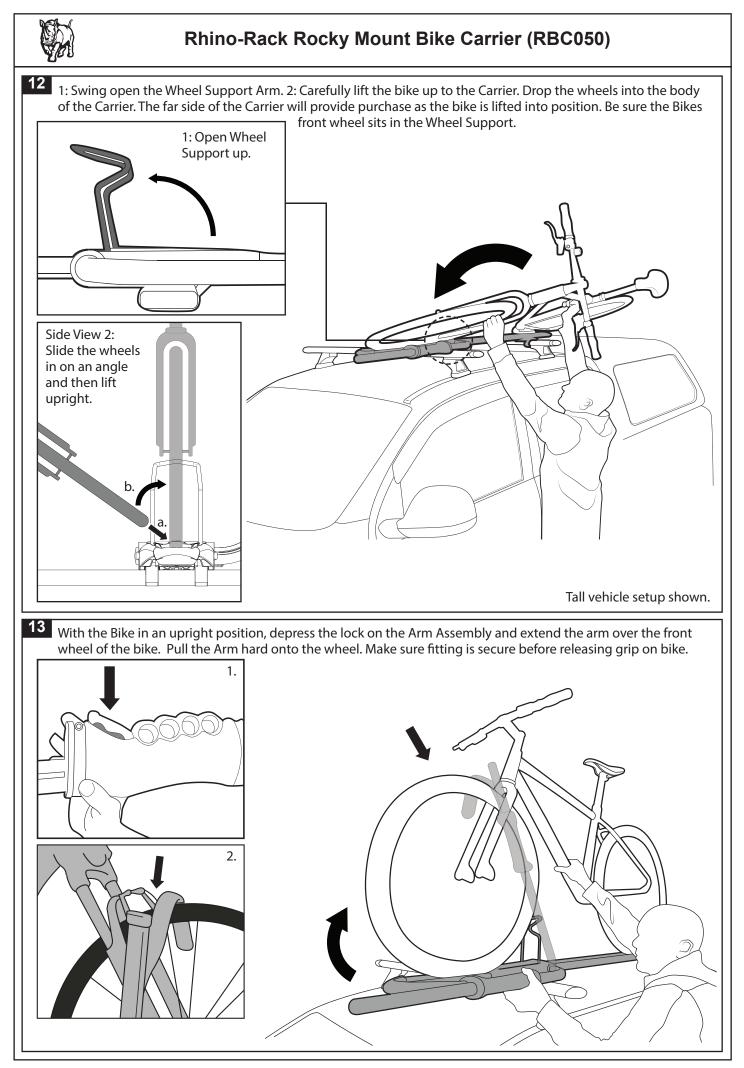

# Maximum carrying capacity: 21kg/45lbs bicycle Recommendations:

It is essential that all bolt connections be checked after driving a short distance when you first install your bike rack. Bolt connections should be checked again at regular intervals (probably once a week is enough, depending on road conditions, usage, loads and distances travelled).

Bike Carrier is not suitable for Tandem bikes, E-bikes, recumbents.

Remove front fenders, child seats & panniers before use.

Warning: Locks are only a deterrent. Please exercise care when protecting your items from theft.