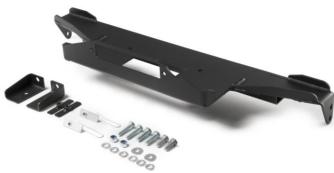

#### PART NO: HIDDEN WINCH MOUNT

| Parts list:               |       |
|---------------------------|-------|
| Winch plate (Steel)       | 1 pcs |
| Mounting Brackets (steel) | 1 pcs |
| Hardware                  | 1 pcs |
| Installation manual       | 1 pcs |