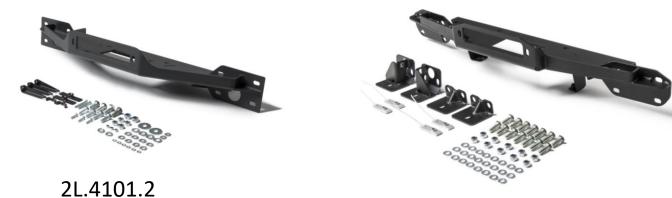

#### PART NO: HIDDEN WINCH MOUNT

| Parts list:               |       |
|---------------------------|-------|
| Winch plate (Steel)       | 1 pcs |
| Mounting Brackets (steel) | 1 pcs |
| Hardware                  | 1 pcs |
| Installation manual       | 1 pcs |

2L.5702.1

2L.1801.2

2L.5801.1

2L.9101.2