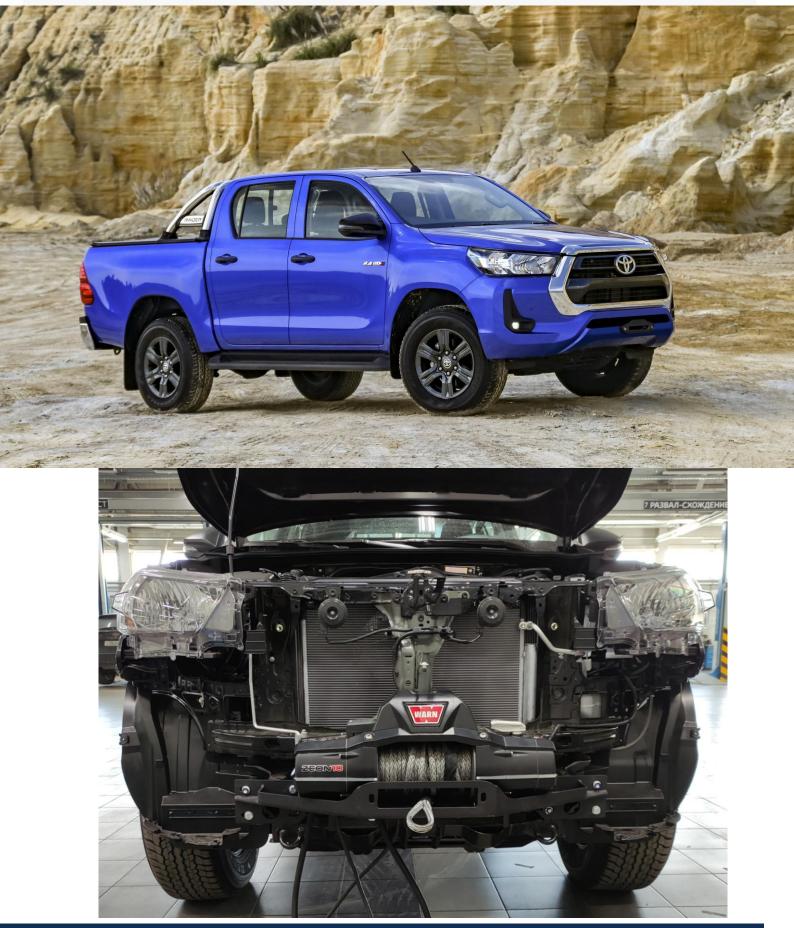

# **HIDDEN WINCH MOUNT**

#### **Description:**

- Designed to fit OEM bumpers;
- Made of steel with two stage black powder coating for best durability and corrosion resistance;
- Compliant with majority of winches up to 5000kg (11000lb);
- Installed into factory mounting points with no modifications or drilling required;
- Robotic welding provides high quality of welds and strength;
- Each product is packed in individual carton box;
- Weight range of the winch mount kit between 15-20 kg, depending on the vehicle model.

### **Current range:**

Nissan Navara 2015- Toyota Hilux 2015-2018, (Spanish) 2020-

VW Amarok 2015-

Isuzu D-Max 2017-2019

WWW.RIVAL4X4.COM