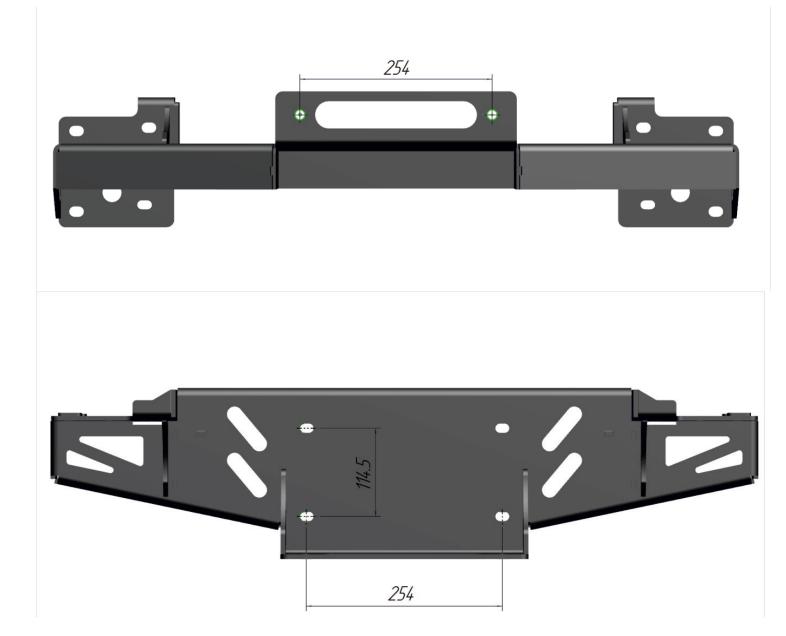

factory mounting points with no modifications or drilling required;
- Robotic welding provides high quality of welds and strength;
- Each product is packed in individual carton box;
- Weight range of the winch mount kit between 15-20 kg, depending on the vehicle model.



Ford Ranger 2015-

### **Current range:**

Nissan Navara 2015- Toyota Hilux 2015-2018, (Spanish) 2020-



VW Amarok 2015-

Isuzu D-Max 2017-2019



WWW.RIVAL4X4.COM



#### PART NO: HIDDEN WINCH MOUNT

| Parts list:               |       |
|---------------------------|-------|
| Winch plate (Steel)       | 1 pcs |
| Mounting Brackets (steel) | 1 pcs |
| Hardware                  | 1 pcs |
| Installation manual       | 1 pcs |

2L.5702.1

2L.1801.2







2L.5801.1

2L.9101.2





### Dimensions for installing the winch.





## **HIDDEN WINCH MOUNT**