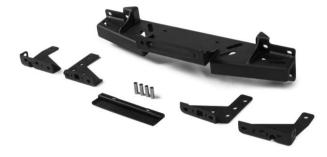

#### PART NO: HIDDEN WINCH MOUNT

| Parts list:               |       |
|---------------------------|-------|
| Winch plate (Steel)       | 1 pcs |
| Mounting Brackets (steel) | 1 pcs |
| Hardware                  | 1 pcs |
| Installation manual       | 1 pcs |