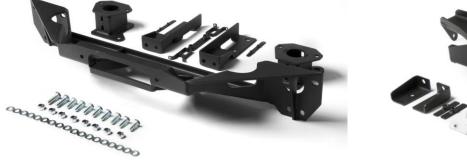

#### PART NO: HIDDEN WINCH MOUNT

| Parts list:               |       |
|---------------------------|-------|
| Winch plate (Steel)       | 1 pcs |
| Mounting Brackets (steel) | 1 pcs |
| Hardware                  | 1 pcs |
| Installation manual       | 1 pcs |

2L.5702.1

2L.1801.2

2L.5801.1

2L.9101.2