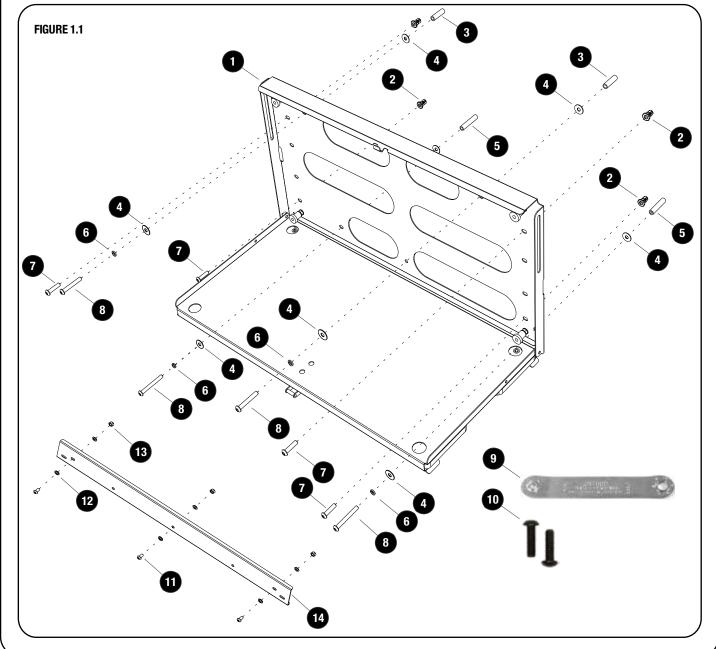

## **GET ORGANIZED**

1

| IN THE BOX |     |                           | TOOLS NEEDE | TOOLS NEEDED                                                                                                                                                                                                                                                                                                                                                                                                                                                                                                                                                                                                                                                                                        |             |  |
|------------|-----|---------------------------|-------------|-----------------------------------------------------------------------------------------------------------------------------------------------------------------------------------------------------------------------------------------------------------------------------------------------------------------------------------------------------------------------------------------------------------------------------------------------------------------------------------------------------------------------------------------------------------------------------------------------------------------------------------------------------------------------------------------------------|-------------|--|
| 1          | 1 X | Drop Down Table           |             | and the second se |             |  |
| 2          | 4 X | M6 Jack Nut               |             | Emm                                                                                                                                                                                                                                                                                                                                                                                                                                                                                                                                                                                                                                                                                                 |             |  |
| 3          | 2 X | Spacer 6 x 10 x 30        | 4mm<br>6mm  | 5mm<br>12mm                                                                                                                                                                                                                                                                                                                                                                                                                                                                                                                                                                                                                                                                                         | <b>10mm</b> |  |
| 4          | 8 X | M6 x 19 x 1SS Flat Washer |             | Ų IIIIII                                                                                                                                                                                                                                                                                                                                                                                                                                                                                                                                                                                                                                                                                            |             |  |
| 5          | 2 X | Spacer 6 x 10 x 35        |             | P                                                                                                                                                                                                                                                                                                                                                                                                                                                                                                                                                                                                                                                                                                   |             |  |
| 6          | 4 X | M6 Spring Washer          |             |                                                                                                                                                                                                                                                                                                                                                                                                                                                                                                                                                                                                                                                                                                     |             |  |
| 7          | 4 X | M6 x 25 Button Head Bolt  |             |                                                                                                                                                                                                                                                                                                                                                                                                                                                                                                                                                                                                                                                                                                     |             |  |
| 8          | 4 X | M6 x 50 Button Head Bolt  |             |                                                                                                                                                                                                                                                                                                                                                                                                                                                                                                                                                                                                                                                                                                     |             |  |
| 9          | 1 X | Installer Wrench          |             |                                                                                                                                                                                                                                                                                                                                                                                                                                                                                                                                                                                                                                                                                                     |             |  |
| 10         | 2 X | M6 x 30 Button Head Bolt  |             |                                                                                                                                                                                                                                                                                                                                                                                                                                                                                                                                                                                                                                                                                                     |             |  |
| 11         | 3 X | M6 x 12 Button Head Bolt  |             |                                                                                                                                                                                                                                                                                                                                                                                                                                                                                                                                                                                                                                                                                                     |             |  |
| 12         | 6 X | M6 x 12 x 1SS Flat Washer |             |                                                                                                                                                                                                                                                                                                                                                                                                                                                                                                                                                                                                                                                                                                     |             |  |
| 13         | 3 X | M6 Nyloc Nuts             |             |                                                                                                                                                                                                                                                                                                                                                                                                                                                                                                                                                                                                                                                                                                     |             |  |
| 14         | 1 X | Support Bracket           | )           |                                                                                                                                                                                                                                                                                                                                                                                                                                                                                                                                                                                                                                                                                                     |             |  |