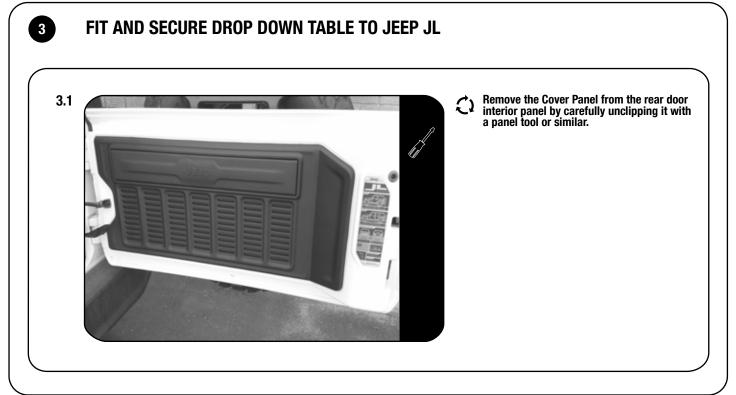

|  |
| 14         | 1 X | Support Bracket           | )           |                                                                                                                                                                                                                                                                                                                                                                                                                                                                                                                                                                                                                                                                                                     |             |  |



**FIT AND SECURE** 

2















#### **INSTALL OTHER VEHICLE AND RACK ACCESSORIES**

Now's the time to visit your favorite Front Runner Dealer in person or online.

Be sure to tag us. We love to see our gear in action! #FrontRunnerOutfitters #BornToRoam

Share your adventures on: 🖸 f 🍞 🎯