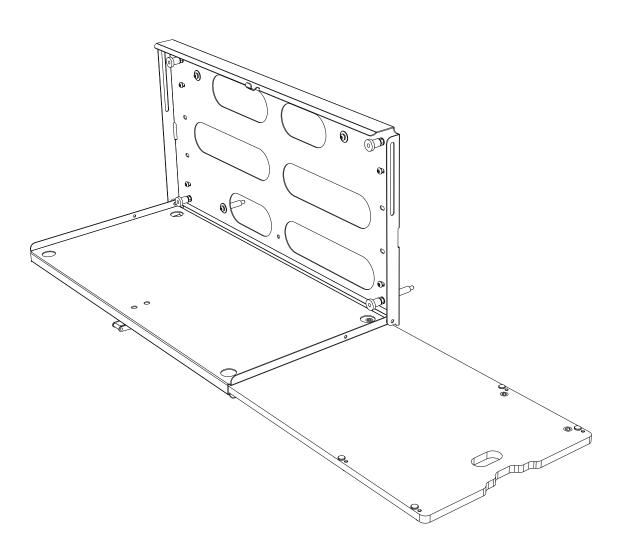

## **GET ORGANIZED**

1

| IN THE BOX |     |                           | TOOLS NEEDE | TOOLS NEEDED                                                                                                                                                                                                                                                                                                                                                                                                                                                                                                                                                                                                                                                                                        |             |  |
|------------|-----|---------------------------|-------------|-----------------------------------------------------------------------------------------------------------------------------------------------------------------------------------------------------------------------------------------------------------------------------------------------------------------------------------------------------------------------------------------------------------------------------------------------------------------------------------------------------------------------------------------------------------------------------------------------------------------------------------------------------------------------------------------------------|-------------|--|
| 1          | 1 X | Drop Down Table           |             | and the second se |             |  |
| 2          | 4 X | M6 Jack Nut               |             | Emm                                                                                                                                                                                                                                                                                                                                                                                                                                                                                                                                                                                                                                                                                                 |             |  |
| 3          | 2 X | Spacer 6 x 10 x 30        | 4mm<br>6mm  | 5mm<br>12mm                                                                                                                                                                                                                                                                                                                                                                                                                                                                                                                                                                                                                                                                                         | <b>10mm</b> |  |
| 4          | 8 X | M6 x 19 x 1SS Flat Washer |             | Ų IIIIII                                                                                                                                                                                                                                                                                                                                                                                                                                                                                                                                                                                                                                                                                            |             |  |
| 5          | 2 X | Spacer 6 x 10 x 35        |             | P                                                                                                                                                                                                                                                                                                                                                                                                                                                                                                                                                                                                                                                                                                   |             |  |
| 6          | 4 X | M6 Spring Washer          |             |                                                                                                                                                                                                                                                                                                                                                                                                                                                                                                                                                                                                                                                                                                     |             |  |
| 7          | 4 X | M6 x 25 Button Head Bolt  |             |                                                                                                                                                                                                                                                                                                                                                                                                                                                                                                                                                                                                                                                                                                     |             |  |
| 8          | 4 X | M6 x 50 Button Head Bolt  |             |                                                                                                                                                                                                                                                                                                                                                                                                                                                                                                                                                                                                                                                                                                     |             |  |
| 9          | 1 X | Installer Wrench          |             |                                                                                                                                                                                                                                                                                                                                                                                                                                                                                                                                                                                                                                                                                                     |             |  |
| 10         | 2 X | M6 x 30 Button Head Bolt  |             |                                                                                                                                                                                                                                                                                                                                                                                                                                                                                                                                                                                                                                                                                                     |             |  |
| 11         | 3 X | M6 x 12 Button Head Bolt  |             |                                                                                                                                                                                                                                                                                                                                                                                                                                                                                                                                                                                                                                                                                                     |             |  |
| 12         | 6 X | M6 x 12 x 1SS Flat Washer |             |                                                                                                                                                                                                                                                                                                                                                                                                                                                                                                                                                                                                                                                                                                     |             |  |
| 13         | 3 X | M6 Nyloc Nuts             |             |                                                                                                                                                                                                                                                                                                                                                                                                                                                                                                                                                                                                                                                                                                     |             |  |
| 14         | 1 X | Support Bracket           | )           |                                                                                                                                                                                                                                                                                                                                                                                                                                                                                                                                                                                                                                                                                                     |             |  |