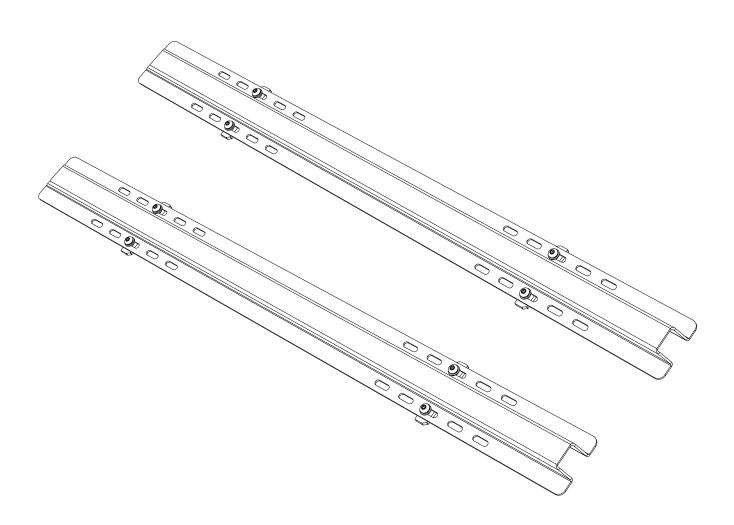

# GET ORGANIZED

1

| IN TI | HE BOX |                                 |
|-------|--------|---------------------------------|
| 1     | 2 X    | Hard Shell Tent Channel Support |
| 2     | 8 X    | M8 x 25 Button Head Bolt        |
| 3     | 8 X    | M8 SS Spring Washer             |
| 4     | 8 X    | M8 x 16 x 1.6 SS Flat Washer    |
| 5     | 8 X    | M8 Channel Nut                  |
| 6     | 4 X    | Rubber Strip                    |
|       |        |                                 |