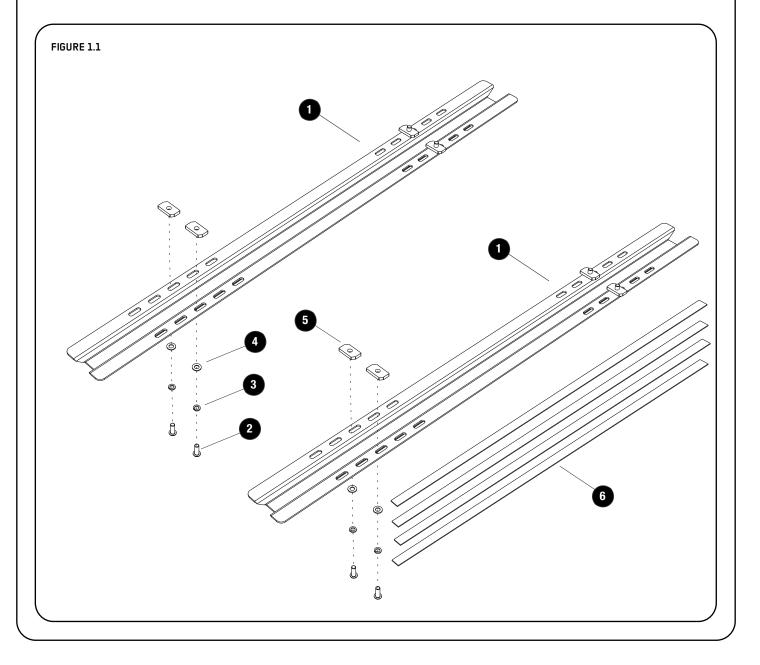

# GET ORGANIZED

1

| IN TI | HE BOX |                                 |
|-------|--------|---------------------------------|
| 1     | 2 X    | Hard Shell Tent Channel Support |
| 2     | 8 X    | M8 x 25 Button Head Bolt        |
| 3     | 8 X    | M8 SS Spring Washer             |
| 4     | 8 X    | M8 x 16 x 1.6 SS Flat Washer    |
| 5     | 8 X    | M8 Channel Nut                  |
| 6     | 4 X    | Rubber Strip                    |
|       |        |                                 |