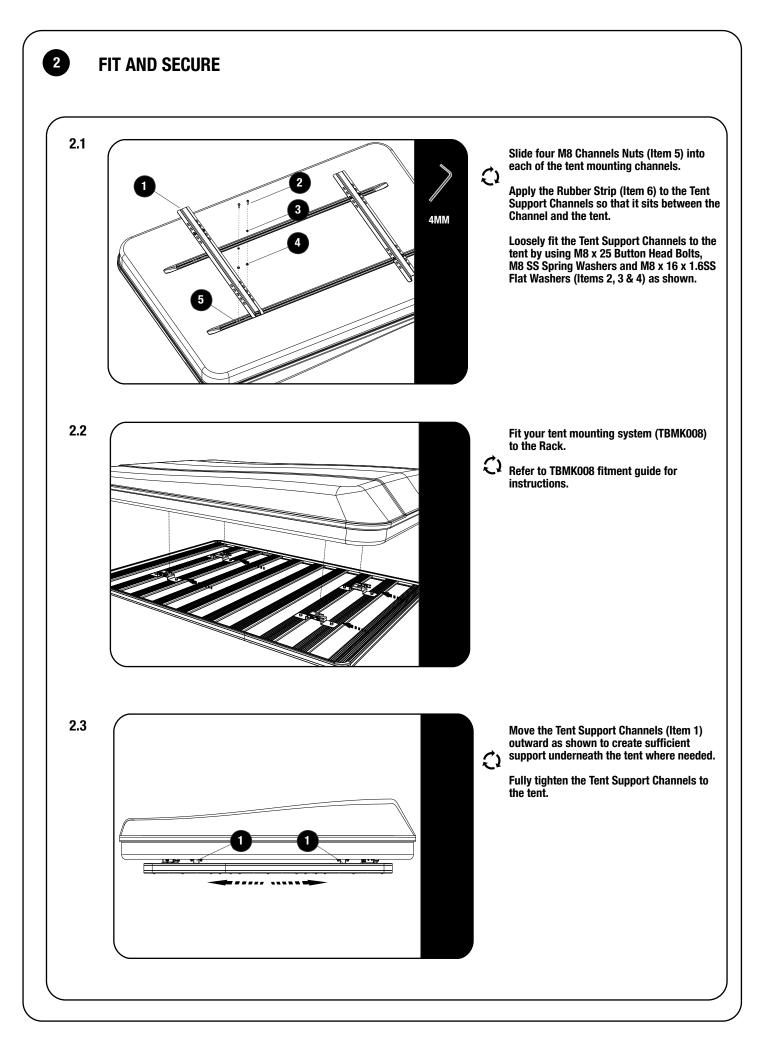

# GET ORGANIZED

1

| IN TI | HE BOX |                                 |
|-------|--------|---------------------------------|
| 1     | 2 X    | Hard Shell Tent Channel Support |
| 2     | 8 X    | M8 x 25 Button Head Bolt        |
| 3     | 8 X    | M8 SS Spring Washer             |
| 4     | 8 X    | M8 x 16 x 1.6 SS Flat Washer    |
| 5     | 8 X    | M8 Channel Nut                  |
| 6     | 4 X    | Rubber Strip                    |
|       |        |                                 |