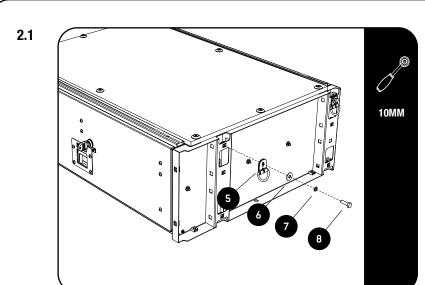

#### **FIT AND SECURE**

2.4

- Connect the C-hooks (item 9) onto the D-rings (item 5) on the drawers upright. Connect the turnbuckles (item 11) on the other side of the C-hooks and hook it into the tie-down that are fitted to the vehicle.
  - Secure the drawer by tensioning the turnbuckles until there is no more movement on the drawer. Make sure the drawer stays in position when doing this.
- Lock the turnbuckles with the wing nuts.
  Do this by tightening the wing nuts up to the turnbuckles.
  Refer to diagram 2.2