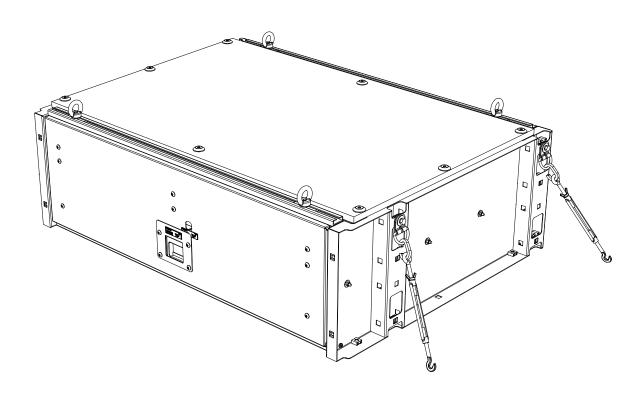

#### **GET ORGANIZED**

Here is what you are looking at for SSDR011

| IN THE BOX |     |                                |  |
|------------|-----|--------------------------------|--|
| 1          | 1 X | Universal Drawer Large Pick-up |  |
|            | 2 X | Set Of Keys                    |  |
| 2          | 4 X | Eye Nut                        |  |
| 3          | 4 X | M8 Nylon Washer                |  |
| 4          | 4 X | Stud Plate                     |  |
| 5          | 4 X | D-Ring                         |  |
| 6          | 4 X | M6x19x1ss Flat Washer          |  |
| 7          | 4 X | M6 Spring Washer               |  |
| 8          | 4 X | M6x20 Hex Bolt                 |  |
| 9          | 4 X | Carabiner Hook 60mm            |  |
| 10         | 4 X | M6 Wing Nut                    |  |
| 11         | 4 X | Turnbuckle                     |  |
|            |     |                                |  |