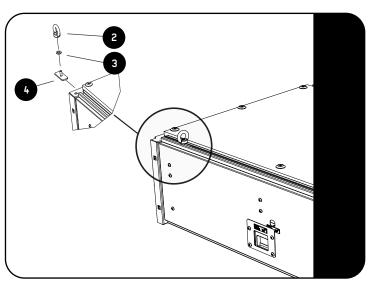

2.5

Assemble the eye-nuts (item 2) with a M6 nylon washer (item 3) and a stud plate (item 4) and slide them into place.