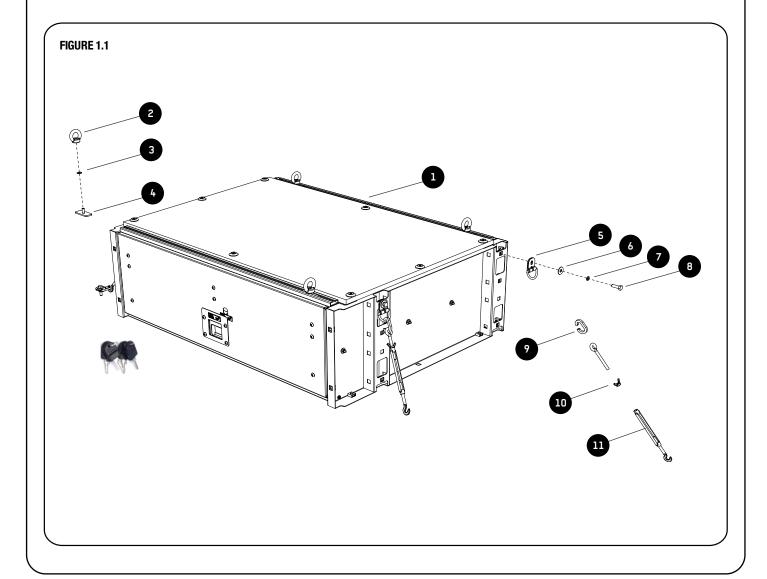

#### **GET ORGANIZED**

Here is what you are looking at for SSDR011

| IN THE BOX |     |                                |  |
|------------|-----|--------------------------------|--|
| 1          | 1 X | Universal Drawer Large Pick-up |  |
|            | 2 X | Set Of Keys                    |  |
| 2          | 4 X | Eye Nut                        |  |
| 3          | 4 X | M8 Nylon Washer                |  |
| 4          | 4 X | Stud Plate                     |  |
| 5          | 4 X | D-Ring                         |  |
| 6          | 4 X | M6x19x1ss Flat Washer          |  |
| 7          | 4 X | M6 Spring Washer               |  |
| 8          | 4 X | M6x20 Hex Bolt                 |  |
| 9          | 4 X | Carabiner Hook 60mm            |  |
| 10         | 4 X | M6 Wing Nut                    |  |
| 11         | 4 X | Turnbuckle                     |  |
|            |     |                                |  |

#### 2 FIT AND SECURE

Secure the 4 D-Rings (item 5) on both sides of the drawer using the fasteners shown.

Assemble each of the 4 turnbuckles (item 12) with a wing nut (item 10) as shown. The wing nut will be used to lock the turnbuckles after they have been set.

Place the drawer in the vehicle and position as desired. Making sure the turnbuckles are pulling outward to prevent the drawer from moving after it has been secured.