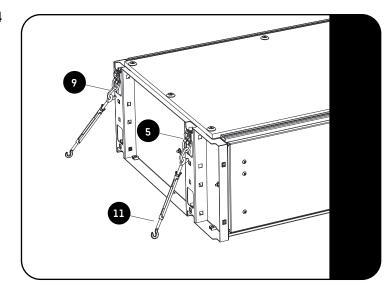

#### **FIT AND SECURE**

2.4

- Connect the C-hooks (item 9) onto the D-rings (item 5) on the drawers upright. Connect the turnbuckles (item 11) on the other side of the C-hooks and hook it into the tie-down that are fitted to the vehicle.
  - Secure the drawer by tensioning the turnbuckles until there is no more movement on the drawer. Make sure the drawer stays in position when doing this.
- Lock the turnbuckles with the wing nuts.
  Do this by tightening the wing nuts up to the turnbuckles.
  Refer to diagram 2.2