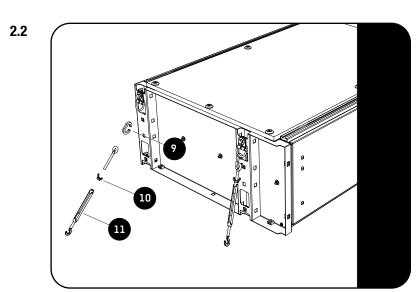

#### **FIT AND SECURE**

2.4

- Connect the C-hooks (item 9) onto the D-rings (item 5) on the drawers upright. Connect the turnbuckles (item 11) on the other side of the C-hooks and hook it into the tie-down that are fitted to the vehicle.
  - Secure the drawer by tensioning the turnbuckles until there is no more movement on the drawer. Make sure the drawer stays in position when doing this.
- Lock the turnbuckles with the wing nuts.
  Do this by tightening the wing nuts up to the turnbuckles.
  Refer to diagram 2.2