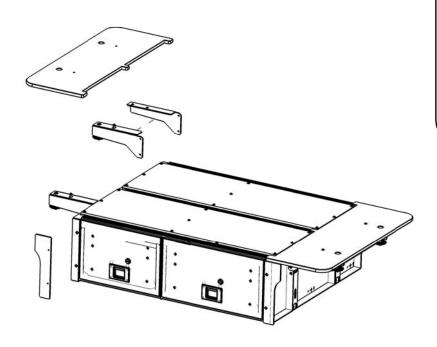

# **1** FIT DRAWER SYSTEM

Fit the four Mounting
Brackets, two left and two
right. There are two different
height options available
when mounting the
Brackets. Choose the option
best suited to your vehicle.

- ( **B** ) Place the Drawer System into the vehicle locating it as far back as possible without it interfering with Rear Door. Center the Drawer System left to right.
- Using the Mounting Brackets as guides, mark the position of the four Mounting Holes (Outer hole on each Mounting Bracket) onto the vehicle's wheel arches.

  Remove the Drawer System and drill 9mm holes through the wheel arches on your markings.

**Refit the Drawer System.** 

## **1** FIT DRAWER SYSTEM CONT...

( **D** ) Loosen and remove both the left and right wheel arch liners.

( **E** ) Secure the Drawer System to the vehicle using the four M8x70 Hex Bolts, Large Body Washers, M8 Flat Washers and Nyloc Nuts supplied. Both Washers are used on the underside of the vehicle.

( **F** ) Refit the two wheel arch liners and complete the installation, by fitting the two Front Cover Panels and Deck Side Skirts.

Congratulations, you have completed your installation. Take a step back and admire your work. Good Job!