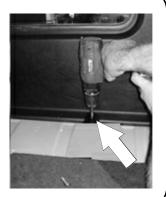

  Remove the Drawer System and drill 9mm holes through the wheel arches on your markings.

**Refit the Drawer System.** 

## **1** FIT DRAWER SYSTEM CONT...

( **D** ) Loosen and remove both the left and right wheel arch liners.

( **E** ) Secure the Drawer System to the vehicle using the four M8x70 Hex Bolts, Large Body Washers, M8 Flat Washers and Nyloc Nuts supplied. Both Washers are used on the underside of the vehicle.