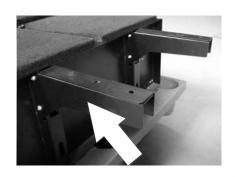

- ( **B** ) Place the Drawer System into the vehicle locating it as far back as possible without it interfering with Rear Door. Center the Drawer System left to right.
- Using the Mounting Brackets as guides, mark the position of the four Mounting Holes (Outer hole on each Mounting Bracket) onto the vehicle's wheel arches.

  Remove the Drawer System and drill 9mm holes through the wheel arches on your markings.

**Refit the Drawer System.** 