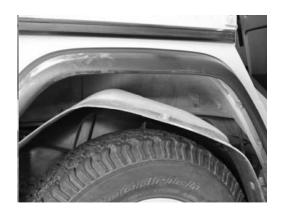

- ( **B** ) Place the Drawer System into the vehicle locating it as far back as possible without it interfering with Rear Door. Center the Drawer System left to right.
- Using the Mounting Brackets as guides, mark the position of the four Mounting Holes (Outer hole on each Mounting Bracket) onto the vehicle's wheel arches.

  Remove the Drawer System and drill 9mm holes through the wheel arches on your markings.

**Refit the Drawer System.** 