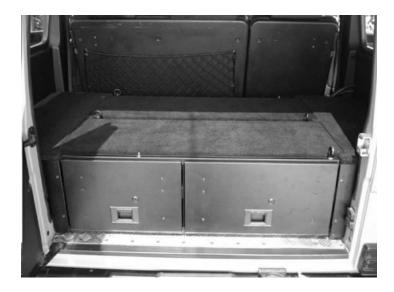

# **1** FIT DRAWER SYSTEM

Fit the four Mounting
Brackets, two left and two
right. There are two different
height options available
when mounting the
Brackets. Choose the option
best suited to your vehicle.

- ( **B** ) Place the Drawer System into the vehicle locating it as far back as possible without it interfering with Rear Door. Center the Drawer System left to right.
- Using the Mounting Brackets as guides, mark the position of the four Mounting Holes (Outer hole on each Mounting Bracket) onto the vehicle's wheel arches.