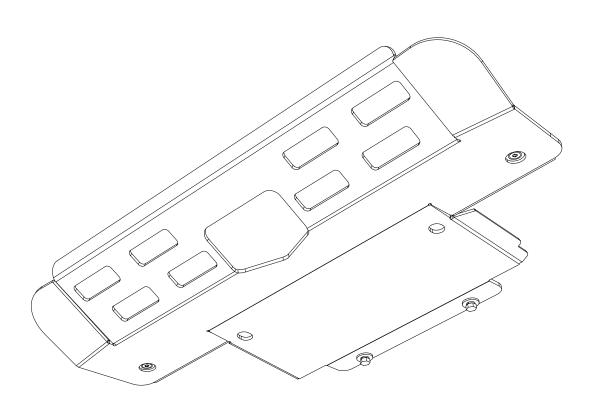

#### **GET ORGANIZED**

Here is what you are looking at for SGLD007

| IN THE BOX |     |                              |   |
|------------|-----|------------------------------|---|
| 1          | 1 X | Sump Guard                   |   |
| 2          | 2 X | M10 Nyloc Nut                |   |
| 3          | 6 X | M10x30x3 Flat Washer         |   |
| 4          | 4 X | 36x12x6 Rubber Spacer        |   |
| 5          | 2 X | M16 Flat Washer              |   |
| 6          | 2 X | M10x40 Counter Sink Capscrew |   |
| 7          | 2 X | 25x19x12 Aluminum Spacer     |   |
| 8          | 2 X | M10 Spring Washer            |   |
| 9          | 2 X | M10x40 Hex Bolt              |   |
|            |     |                              | Ϊ |