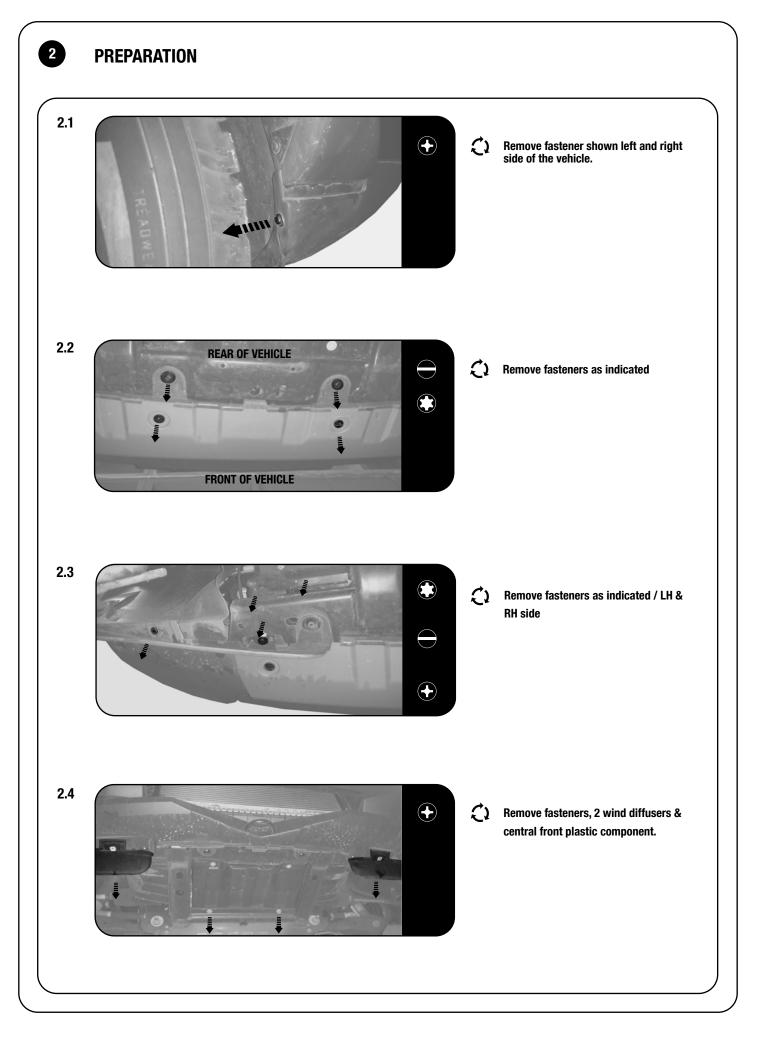

IONAL INSTALLER OR OTHER QUALIFIED PERSONNEL.

### 1

#### **GET ORGANIZED**

Here is what you are looking at for SGLD007

| IN THE BOX |     |                              |   |
|------------|-----|------------------------------|---|
| 1          | 1 X | Sump Guard                   |   |
| 2          | 2 X | M10 Nyloc Nut                |   |
| 3          | 6 X | M10x30x3 Flat Washer         |   |
| 4          | 4 X | 36x12x6 Rubber Spacer        |   |
| 5          | 2 X | M16 Flat Washer              |   |
| 6          | 2 X | M10x40 Counter Sink Capscrew |   |
| 7          | 2 X | 25x19x12 Aluminum Spacer     |   |
| 8          | 2 X | M10 Spring Washer            |   |
| 9          | 2 X | M10x40 Hex Bolt              |   |
|            |     |                              | Ϊ |











Now's the time to visit your favorite Front Runner Dealer in person or online.

4