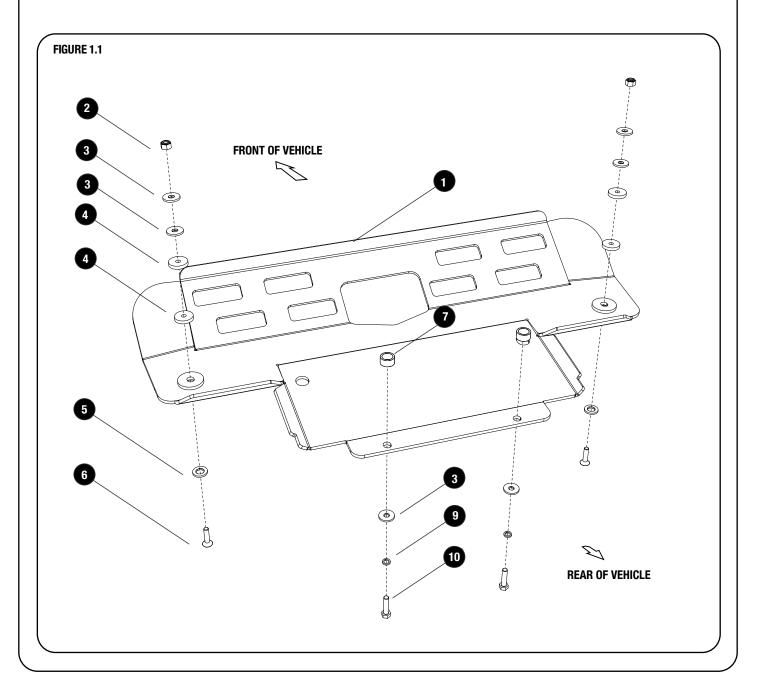

#### **GET ORGANIZED**

Here is what you are looking at for SGLD007

| IN THE BOX |     |                              |   |
|------------|-----|------------------------------|---|
| 1          | 1 X | Sump Guard                   |   |
| 2          | 2 X | M10 Nyloc Nut                |   |
| 3          | 6 X | M10x30x3 Flat Washer         |   |
| 4          | 4 X | 36x12x6 Rubber Spacer        |   |
| 5          | 2 X | M16 Flat Washer              |   |
| 6          | 2 X | M10x40 Counter Sink Capscrew |   |
| 7          | 2 X | 25x19x12 Aluminum Spacer     |   |
| 8          | 2 X | M10 Spring Washer            |   |
| 9          | 2 X | M10x40 Hex Bolt              |   |
|            |     |                              | Ϊ |