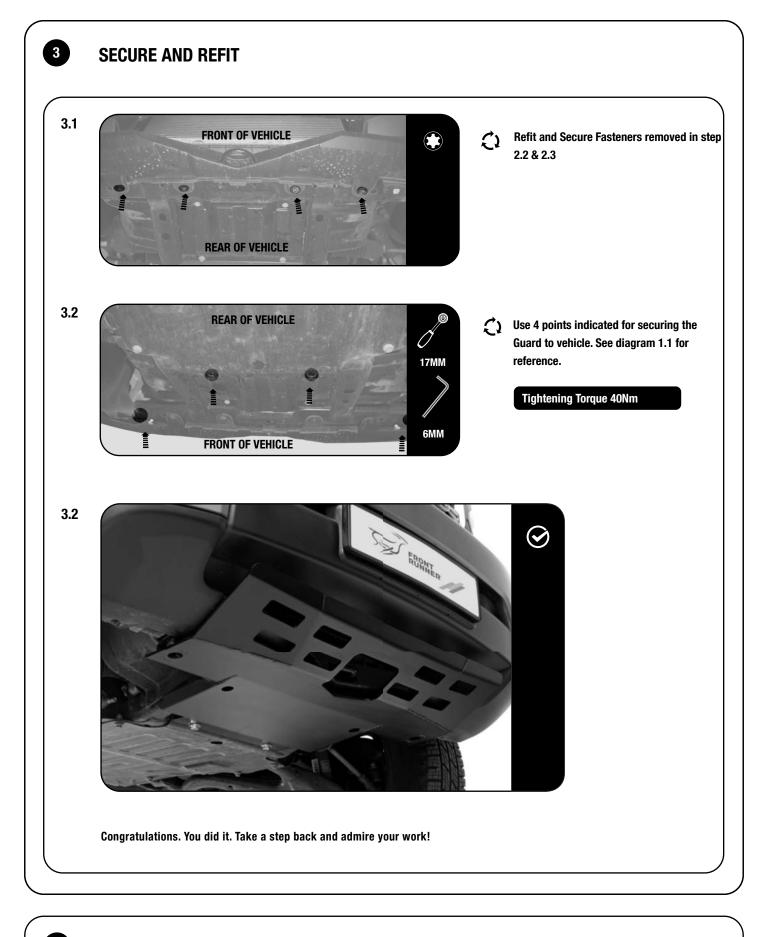

NAL INSTALLER OR OTHER QUALIFIED PERSONNEL.

### 1

#### **GET ORGANIZED**

Here is what you are looking at for SGLD007

| IN THE BOX |     |                              |   |
|------------|-----|------------------------------|---|
| 1          | 1 X | Sump Guard                   |   |
| 2          | 2 X | M10 Nyloc Nut                |   |
| 3          | 6 X | M10x30x3 Flat Washer         |   |
| 4          | 4 X | 36x12x6 Rubber Spacer        |   |
| 5          | 2 X | M16 Flat Washer              |   |
| 6          | 2 X | M10x40 Counter Sink Capscrew |   |
| 7          | 2 X | 25x19x12 Aluminum Spacer     |   |
| 8          | 2 X | M10 Spring Washer            |   |
| 9          | 2 X | M10x40 Hex Bolt              |   |
|            |     |                              | Ϊ |











Now's the time to visit your favorite Front Runner Dealer in person or online.

4