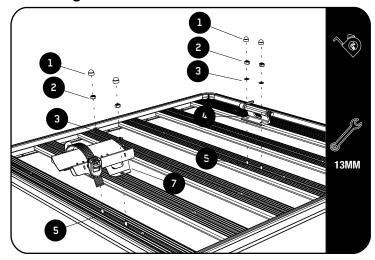

#### **Mounting to a Rack**

2.2

Decide where you'd like to mount your bicycle on the rack. Figure out the correct spacing between the fork and rear wheel.

To fit the Front Fork Mounting Bracket (Item 4), slide two M8 x 20 Hex Bolts (Item 5) into the slot of the chosen slat. Place the Front Mounting Bracket over the two Hex Bolts and secure to the Rack using two M8 x 16 x 1.6 SS Flat Washers and two M8 Nyloc Nuts (Items 3 & 2). This will apply to Load Bars as well.

Mount the Rear Wheel Mounting Bracket (Item 7) to a slat / combined slat as shown. Slide two M8 x 16 Hex Bolts (Item 6) into the chosen slat / combined slat. Place the Bracket over the Hex Bolts and line up the Bracket with the center of the Front Fork Mounting Bracket. Secure the rear Bracket to the rack using M8 x 16 x 1.6 SS Flat Washers and M8 Nyloc Nuts (Items 3 & 2). Place M8 Nut Caps (Item 1) over all the Nyloc Nuts after tightening.