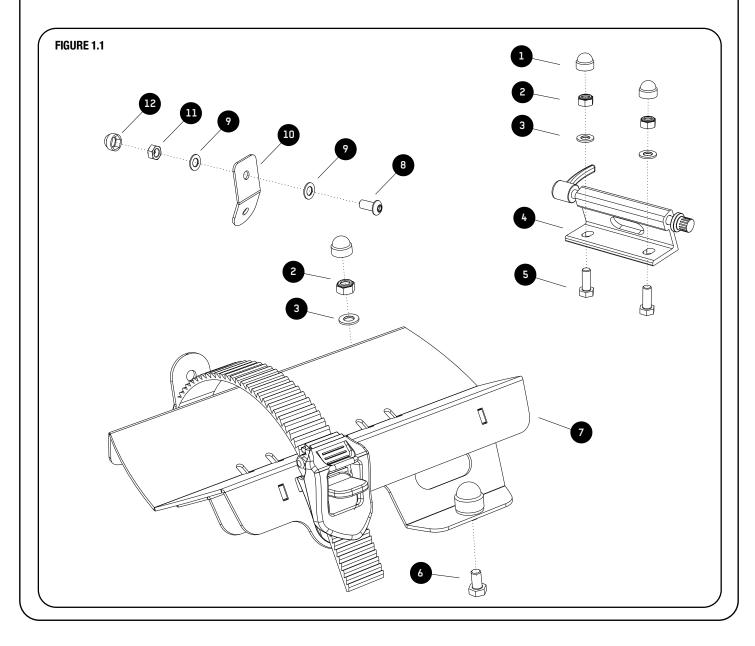

| IN THE BOX |     |                              |  |
|------------|-----|------------------------------|--|
| 1          | 4 X | M8 Nut Cap                   |  |
| 2          | 4 X | M8 Nyloc Nut                 |  |
| 3          | 4 X | M8 x 16 x 1.6 SS Flat Washer |  |
| 4          | 1 X | Front Fork Mounting Bracket  |  |
| 5          | 2 X | M8 x 20 Hex Bolt             |  |
| 6          | 2 X | M8 x 16 Hex Bolt             |  |
| 7          | 1 X | Rear Wheel Mounting Bracket  |  |
| 8          | 1 X | M6 x 16 Button Head          |  |
| 9          | 2 X | M6 x 12 x 1SS Flat Washer    |  |
| 10         | 1 X | Angle Bracket                |  |
| 11         | 1 X | M6 Nyloc Nut                 |  |
| 12         | 1 X | M6 Nut Cap                   |  |

#### **FIT AND SECURE**

2.1

If the Strap needs to be lengthened, use the Angle Bracket (Item 10).

Loosen the Strap and secure the Angle Bracket to the Rear Wheel Mount Bracket (Item 7) using the existing fasteners.

Secure the Strap to the Angle Bracket (Item 10) using an M6 x 16 Button Head, M6 x 12 x 1SS Flat Washers and M6 Nyloc Nut. (Items 8, 9 & 11).

Place an M6 Nut Cap (Item 12) on the M6 Nyloc Nut

#### **Mounting to a Rack**

2.2

Decide where you'd like to mount your bicycle on the rack. Figure out the correct spacing between the fork and rear wheel.

To fit the Front Fork Mounting Bracket (Item 4), slide two M8 x 20 Hex Bolts (Item 5) into the slot of the chosen slat. Place the Front Mounting Bracket over the two Hex Bolts and secure to the Rack using two M8 x 16 x 1.6 SS Flat Washers and two M8 Nyloc Nuts (Items 3 & 2). This will apply to Load Bars as well.

Mount the Rear Wheel Mounting Bracket (Item 7) to a slat / combined slat as shown. Slide two M8 x 16 Hex Bolts (Item 6) into the chosen slat / combined slat. Place the Bracket over the Hex Bolts and line up the Bracket with the center of the Front Fork Mounting Bracket. Secure the rear Bracket to the rack using M8 x 16 x 1.6 SS Flat Washers and M8 Nyloc Nuts (Items 3 & 2). Place M8 Nut Caps (Item 1) over all the Nyloc Nuts after tightening.