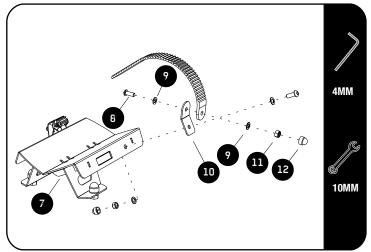

| IN THE BOX |     |                              |  |
|------------|-----|------------------------------|--|
| 1          | 4 X | M8 Nut Cap                   |  |
| 2          | 4 X | M8 Nyloc Nut                 |  |
| 3          | 4 X | M8 x 16 x 1.6 SS Flat Washer |  |
| 4          | 1 X | Front Fork Mounting Bracket  |  |
| 5          | 2 X | M8 x 20 Hex Bolt             |  |
| 6          | 2 X | M8 x 16 Hex Bolt             |  |
| 7          | 1 X | Rear Wheel Mounting Bracket  |  |
| 8          | 1 X | M6 x 16 Button Head          |  |
| 9          | 2 X | M6 x 12 x 1SS Flat Washer    |  |
| 10         | 1 X | Angle Bracket                |  |
| 11         | 1 X | M6 Nyloc Nut                 |  |
| 12         | 1 X | M6 Nut Cap                   |  |

#### **FIT AND SECURE**

2.1

If the Strap needs to be lengthened, use the Angle Bracket (Item 10).

Loosen the Strap and secure the Angle Bracket to the Rear Wheel Mount Bracket (Item 7) using the existing fasteners.

Secure the Strap to the Angle Bracket (Item 10) using an M6 x 16 Button Head, M6 x 12 x 1SS Flat Washers and M6 Nyloc Nut. (Items 8, 9 & 11).

Place an M6 Nut Cap (Item 12) on the M6 Nyloc Nut