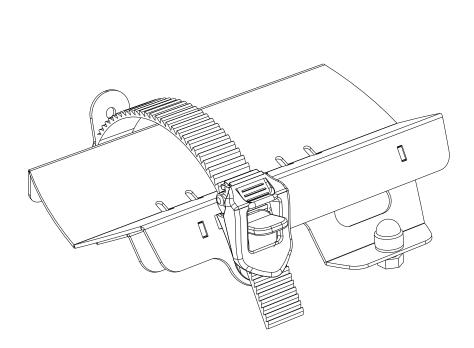

#### **FIT AND SECURE**

2.1

If the Strap needs to be lengthened, use the Angle Bracket (Item 10).

Loosen the Strap and secure the Angle Bracket to the Rear Wheel Mount Bracket (Item 7) using the existing fasteners.

Secure the Strap to the Angle Bracket (Item 10) using an M6 x 16 Button Head, M6 x 12 x 1SS Flat Washers and M6 Nyloc Nut. (Items 8, 9 & 11).

Place an M6 Nut Cap (Item 12) on the M6 Nyloc Nut

#### **Mounting to a Rack**

2.2

Decide where you'd like to mount your bicycle on the rack. Figure out the correct spacing between the fork and rear wheel.

To fit the Front Fork Mounting Bracket (Item 4), slide two M8 x 20 Hex Bolts (Item 5) into the slot of the chosen slat. Place the Front Mounting Bracket over the two Hex Bolts and secure to the Rack using two M8 x 16 x 1.6 SS Flat Washers and two M8 Nyloc Nuts (Items 3 & 2). This will apply to Load Bars as well.

Mount the Rear Wheel Mounting Bracket (Item 7) to a slat / combined slat as shown. Slide two M8 x 16 Hex Bolts (Item 6) into the chosen slat / combined slat. Place the Bracket over the Hex Bolts and line up the Bracket with the center of the Front Fork Mounting Bracket. Secure the rear Bracket to the rack using M8 x 16 x 1.6 SS Flat Washers and M8 Nyloc Nuts (Items 3 & 2). Place M8 Nut Caps (Item 1) over all the Nyloc Nuts after tightening.