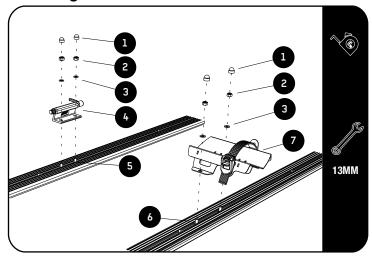

**Mounting to a Load Bar** 

2.3

See Step 2.2 for mounting front fork mount bracket.

Mount the Rear Wheel Mounting Bracket (Item 7) onto a Front Runner Load Bar using the two center holes as shown. Slide two M8 x 16 Hex Bolts (Item 6) into the Load Bar using the slot.

Secure using M8 Flat Washers and M8 Nyloc Nuts (Item 3 & 2).

Finish off by placing M8 Nut Caps (Item 1) over the Nyloc Nuts.