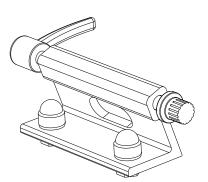

#### **Mounting to a Rack**

2.2

Decide where you'd like to mount your bicycle on the rack. Figure out the correct spacing between the fork and rear wheel.

To fit the Front Fork Mounting Bracket (Item 4), slide two M8 x 20 Hex Bolts (Item 5) into the slot of the chosen slat. Place the Front Mounting Bracket over the two Hex Bolts and secure to the Rack using two M8 x 16 x 1.6 SS Flat Washers and two M8 Nyloc Nuts (Items 3 & 2). This will apply to Load Bars as well.

Mount the Rear Wheel Mounting Bracket (Item 7) to a slat / combined slat as shown. Slide two M8 x 16 Hex Bolts (Item 6) into the chosen slat / combined slat. Place the Bracket over the Hex Bolts and line up the Bracket with the center of the Front Fork Mounting Bracket. Secure the rear Bracket to the rack using M8 x 16 x 1.6 SS Flat Washers and M8 Nyloc Nuts (Items 3 & 2). Place M8 Nut Caps (Item 1) over all the Nyloc Nuts after tightening.