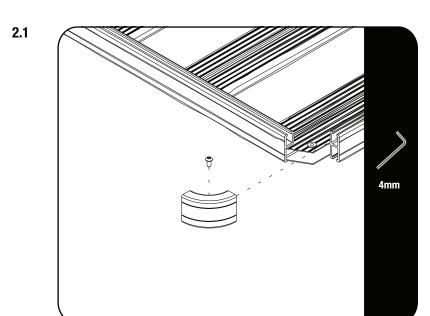

### 2 FIT AND SECURE

Start with removing the front right-hand Corner piece with a 4mm Allen Key.

Slide 4 loosely assembled Wind Fairing Adjustable Brackets (Item 1) into the bottom T Slot as shown. Use either Slot A or B as shown in Figure 2.2.