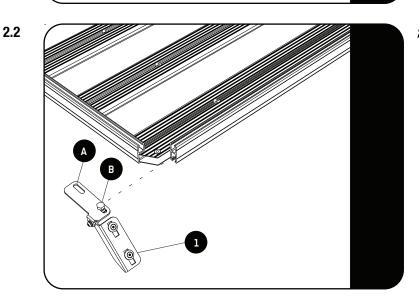

### 2 FIT AND SECURE

Start with removing the front right-hand Corner piece with a 4mm Allen Key.

Slide 4 loosely assembled Wind Fairing Adjustable Brackets (Item 1) into the bottom T Slot as shown. Use either Slot A or B as shown in Figure 2.2.

Position the Wind Fairing Adjustable Brackets so that they line up with holes in the the Wind Fairing (Item 2).

Remove the M5x16 Countersink Screws & M5 Finishing Washers from the bracket.

Place the Wind Fairing (Item 2) into position over the Wind Fairing Adjustable Brackets (Item 1). Using the M5x16 Countersink Screws and M5 Finishing Washers loosely secure to the Brackets.