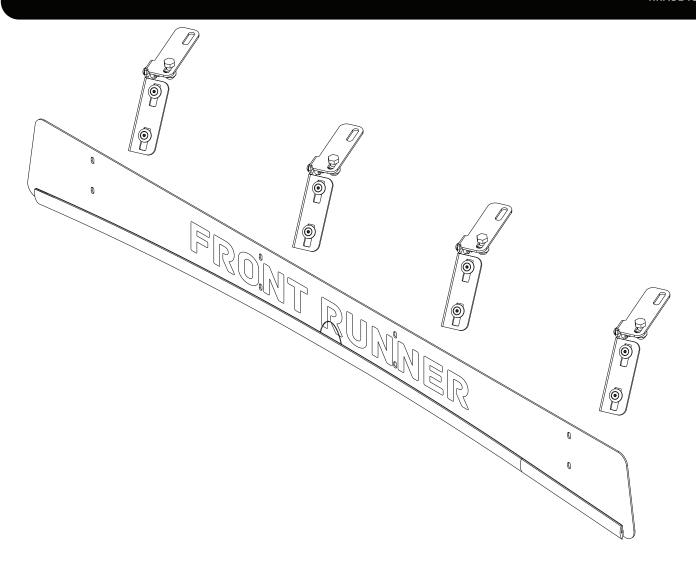

| IN THE BOX |     |                                   |
|------------|-----|-----------------------------------|
| 1          | 4 X | RRAC142                           |
| 2          | 1 X | Wind Fairing for Rack / 1475mm(W) |
| (3         | 1 X | Clear Protection Strip            |