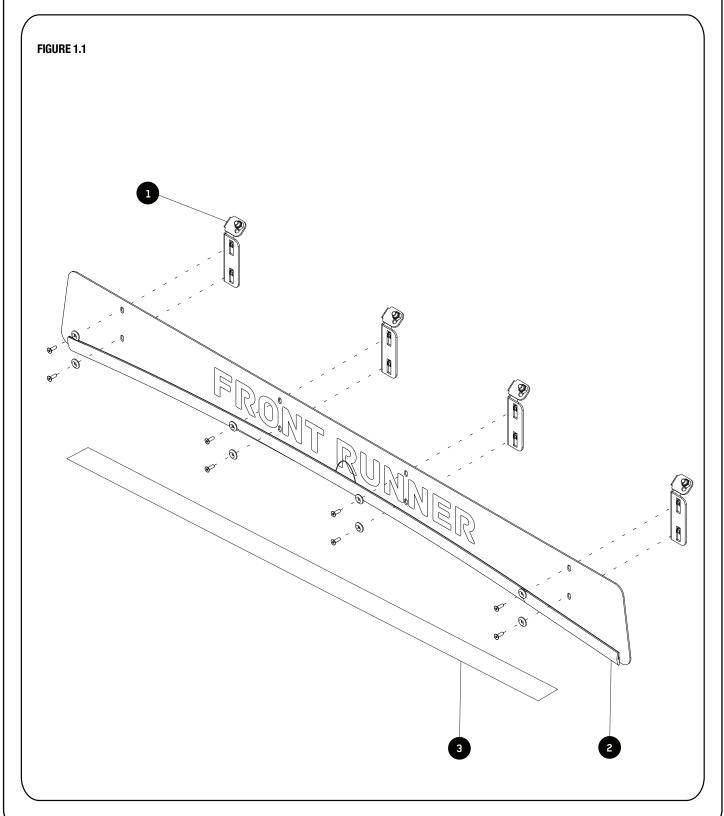

| IN THE BOX |     |                                   |
|------------|-----|-----------------------------------|
| 1          | 4 X | RRAC142                           |
| 2          | 1 X | Wind Fairing for Rack / 1475mm(W) |
| (3         | 1 X | Clear Protection Strip            |

### 2 FIT AND SECURE

Start with removing the front right-hand Corner piece with a 4mm Allen Key.

Slide 4 loosely assembled Wind Fairing Adjustable Brackets (Item 1) into the bottom T Slot as shown. Use either Slot A or B as shown in Figure 2.2.

Position the Wind Fairing Adjustable Brackets so that they line up with holes in the the Wind Fairing (Item 2).

Remove the M5x16 Countersink Screws & M5 Finishing Washers from the bracket.

Place the Wind Fairing (Item 2) into position over the Wind Fairing Adjustable Brackets (Item 1). Using the M5x16 Countersink Screws and M5 Finishing Washers loosely secure to the Brackets.