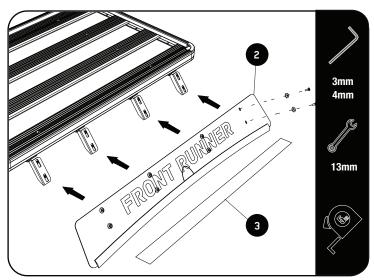

Position the Wind Fairing Adjustable Brackets so that they line up with holes in the the Wind Fairing (Item 2).

Remove the M5x16 Countersink Screws & M5 Finishing Washers from the bracket.

Place the Wind Fairing (Item 2) into position over the Wind Fairing Adjustable Brackets (Item 1). Using the M5x16 Countersink Screws and M5 Finishing Washers loosely secure to the Brackets.

The Rubber Trim should sit fully on the vehicle roof along the length.

Use the Clear protection Strip (Item 3) included to protect paint work.

Center the Wind Fairing (Item 2) and adjust the angle before fully tightening.