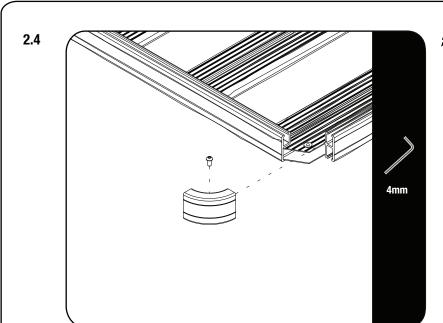

Refit Corner removed earlier in 2.1

If your vehicle has a Roof Antenna which interferes with the Wind Fairing touching the roof. The knock out section can be removed.

**FINISH** 

2.5

Congratulations! You did it. Take a step back and admire your work!