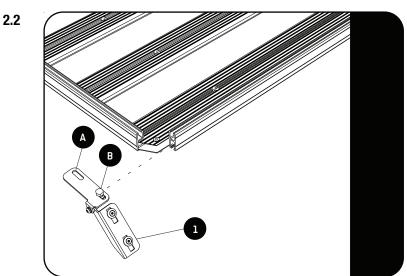

## 2 FIT AND SECURE

Start with removing the front right-hand Corner piece with a 4mm Allen Key.

Adjustable Brackets (Item 1) into the bottom T Slot as shown. Use either Slot A or B as shown in Figure 2.2.