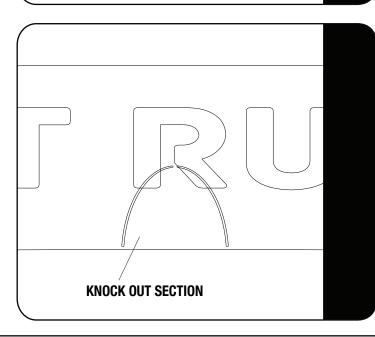

Refit Corner removed earlier in 2.1

If your vehicle has a Roof Antenna which interferes with the Wind Fairing touching the roof. The knock out section can be removed.

**FINISH** 

2.5

Congratulations! You did it. Take a step back and admire your work!