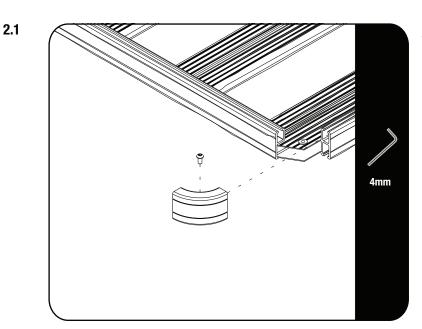

## 2 FIT AND SECURE

Start with removing the front right-hand Corner piece with a 4mm Allen Key.

Adjustable Brackets (Item 1) into the bottom T Slot as shown. Use either Slot A or B as shown in Figure 2.2.