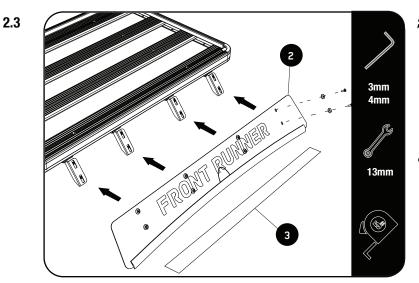

Position the Wind Fairing Adjustable Brackets so that they line up with holes in the the Wind Fairing (Item 2).

Remove the M5x16 Countersink Screws & M5 Finishing Washers from the bracket.

Place the Wind Fairing (Item 2) into position over the Wind Fairing Adjustable Brackets (Item 1). Using the M5x16 Countersink Screws and M5 Finishing Washers loosely secure to the Brackets.