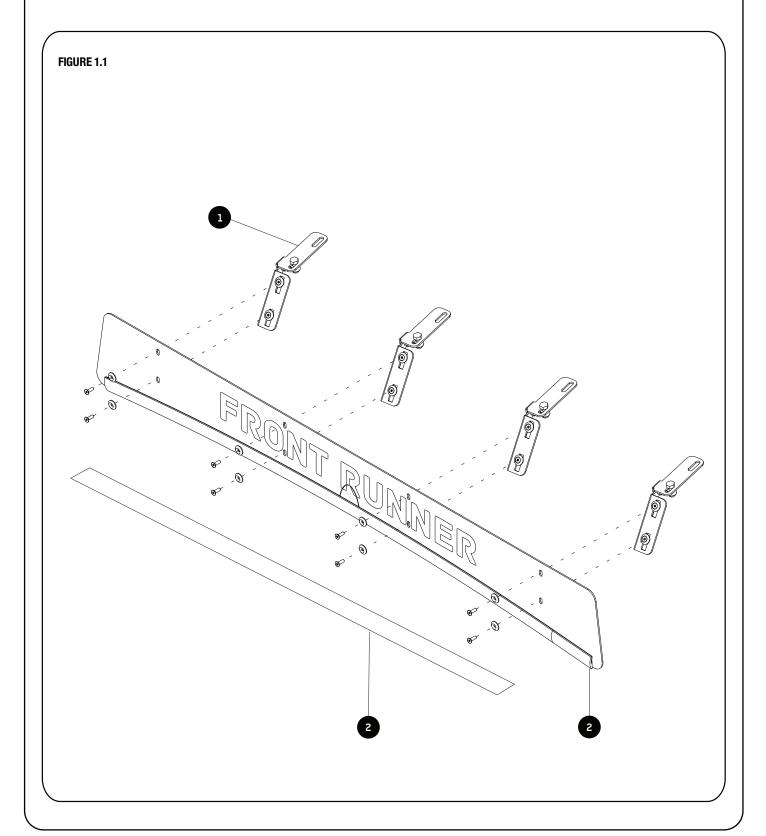

## 2 FIT AND SECURE

Start with removing the front right-hand Corner piece with a 4mm Allen Key.

Adjustable Brackets (Item 1) into the bottom T Slot as shown. Use either Slot A or B as shown in Figure 2.2.

Position the Wind Fairing Adjustable Brackets so that they line up with holes in the the Wind Fairing (Item 2).

Remove the M5x16 Countersink Screws & M5 Finishing Washers from the bracket.

Place the Wind Fairing (Item 2) into position over the Wind Fairing Adjustable Brackets (Item 1). Using the M5x16 Countersink Screws and M5 Finishing Washers loosely secure to the Brackets.