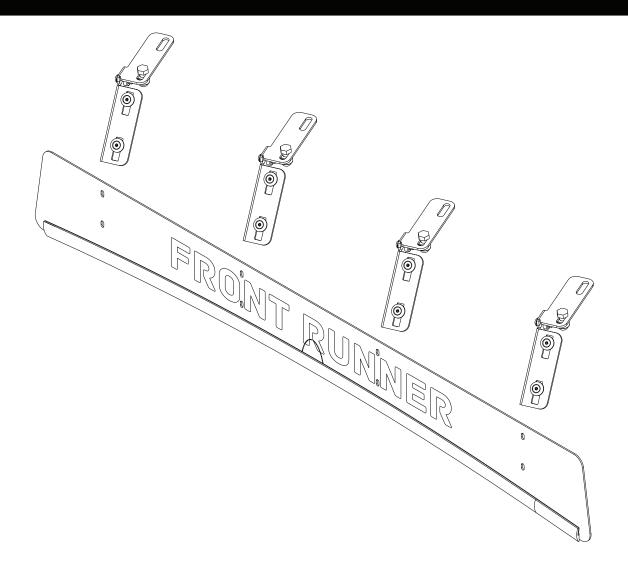

# **GET ORGANIZED**

| IN THE BOX |     |                                            |  |
|------------|-----|--------------------------------------------|--|
| 1          | 4 X | RRAC142                                    |  |
| 2          | 1 X | Wind Fairing for Rack / 1345mm / 1425mm(W) |  |
| 3          | 1 X | Clear Protection Strip                     |  |