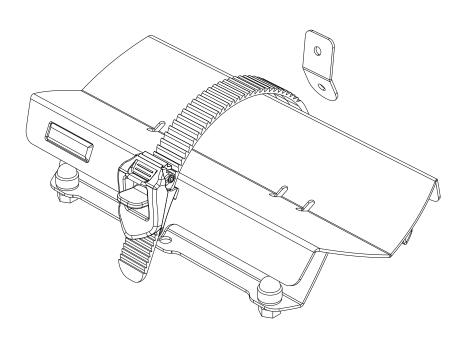

#### **FIT AND SECURE**

2

If the Strap needs to be lengthened, use the Extention Bracket (Item 10).

Loosen the Strap and secure the Angle Bracket to the Rear Wheel Mount Bracket (Item 7) using the existing fasteners.

Secure the Strap to the Angle Bracket (Item 10) using an M6 x 16 Button Head, M6 x 12 x 1SS Flat Washers and M6 Nyloc Nut. (Items 8, 9 & 11).

Place an M6 Nut Cap (Item 12) over the M6 Nyloc Nut.