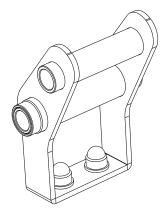

#### Mounting to a Rack

Mounting to a Load Bar

Decide where you'd like to mount your bike on the rack. Figure out the correct spacing between the fork and rear wheel.

To fit the Thru Axle Rack Mount Bracket (Item 4), slide two M8 x 20 Hex Bolts (Item 5) into the slot of the chosen slat. Place the Thru Axle Rack Mount Bracket over the two Hex Bolts and secure to the Rack using two M8 x 16 x 1.6 SS Flat Washers and two M8 Nyloc Nuts (Items 3 & 2). This will apply to Load Bars as well.

Mount the Rear Wheel Mounting Bracket (Item 7) over two slats using the two front and back holes as shown. Slide four M8 x 16 Hex Bolts (Item 6) into the chosen slats. Place the Bracket over the Hex Bolts and line up the Bracket with the center of the Front Fork Mounting Bracket. Secure the rear Bracket to the rack using M8 x 16 x 1.6 SS Flat Washers and M8 Nyloc Nuts (Items 3 & 2). Place M8 Nut Caps (Item 1) over all the Nyloc Nuts after tightening.