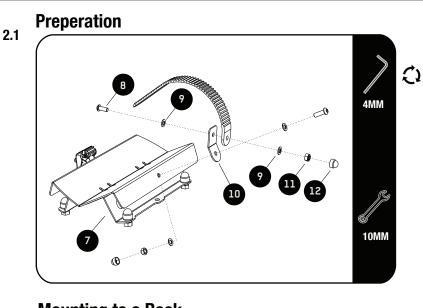

## **GET ORGANIZED**

1

| IN T | HE BOX |                              |
|------|--------|------------------------------|
| 1    | 6 X    | M8 Nut Cap                   |
| 2    | 6 X    | M8 Nyloc Nut                 |
| 3    | 6 X    | M8 x 16 x 1.6 SS Flat Washer |
| 4    | 1 X    | Thru Axle Rack Mount Bracket |
| 5    | 2 X    | M8 x 20 Hex Bolt             |
| 6    | 4 X    | M8 x 16 Hex Bolt             |
| 7    | 1 X    | Rear Wheel Mounting Bracket  |
| 8    | 1 X    | M6 x 16 Button Head          |
| 9    | 2 X    | M6 x 12 x 1SS Flat Washer    |
| 10   | 1 X    | Extension Bracket            |
| 11   | 1 X    | M6 Nyloc Nut                 |
| 12   | 1 X    | M6 Nut Cap                   |
| 13   | 1 X    | Boost Adapter                |

#### **FIT AND SECURE**

2

If the Strap needs to be lengthened, use the Extention Bracket (Item 10).

Loosen the Strap and secure the Angle Bracket to the Rear Wheel Mount Bracket (Item 7) using the existing fasteners.

Secure the Strap to the Angle Bracket (Item 10) using an M6 x 16 Button Head, M6 x 12 x 1SS Flat Washers and M6 Nyloc Nut. (Items 8, 9 & 11).

Place an M6 Nut Cap (Item 12) over the M6 Nyloc Nut.