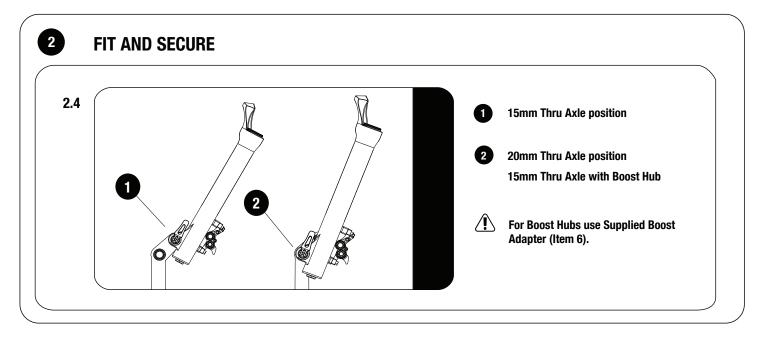

#### **FIT AND SECURE**

2

If the Strap needs to be lengthened, use the Extention Bracket (Item 10).

Loosen the Strap and secure the Angle Bracket to the Rear Wheel Mount Bracket (Item 7) using the existing fasteners.

Secure the Strap to the Angle Bracket (Item 10) using an M6 x 16 Button Head, M6 x 12 x 1SS Flat Washers and M6 Nyloc Nut. (Items 8, 9 & 11).

Place an M6 Nut Cap (Item 12) over the M6 Nyloc Nut.