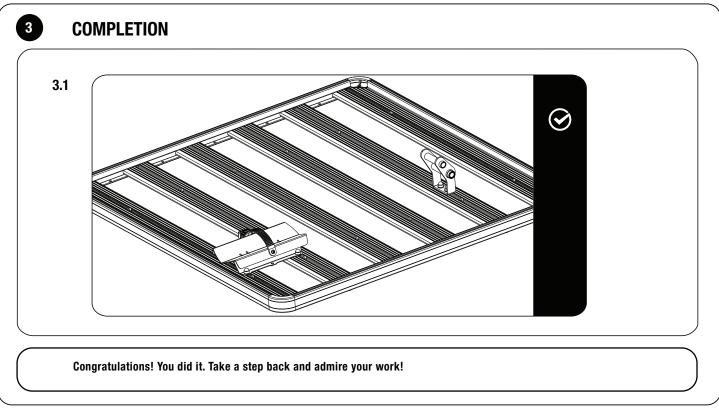

Mount the Rear Wheel Mounting Bracket (Item 7) over two slats using the two front and back holes as shown. Slide four M8 x 16 Hex Bolts (Item 6) into the chosen slats. Place the Bracket over the Hex Bolts and line up the Bracket with the center of the Front Fork Mounting Bracket. Secure the rear Bracket to the rack using M8 x 16 x 1.6 SS Flat Washers and M8 Nyloc Nuts (Items 3 & 2). Place M8 Nut Caps (Item 1) over all the Nyloc Nuts after tightening.