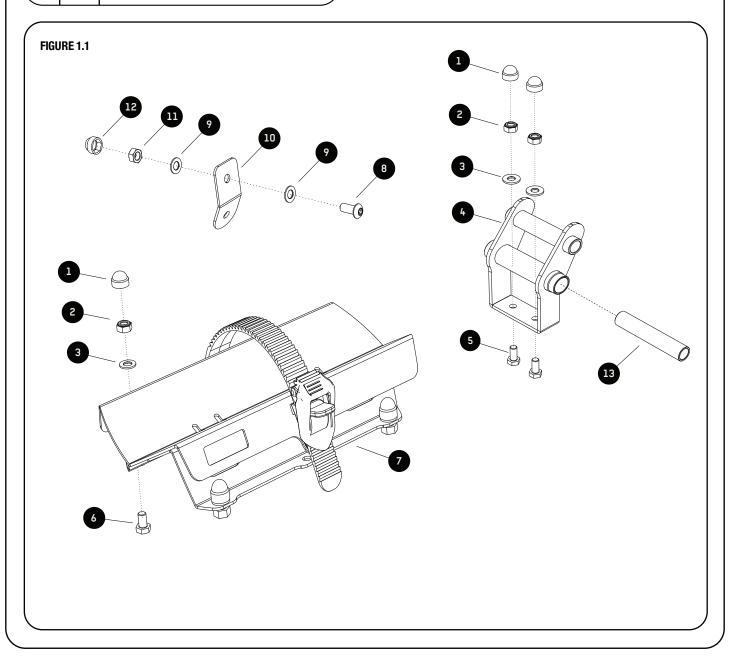

## **GET ORGANIZED**

1

| IN T | HE BOX |                              |
|------|--------|------------------------------|
| 1    | 6 X    | M8 Nut Cap                   |
| 2    | 6 X    | M8 Nyloc Nut                 |
| 3    | 6 X    | M8 x 16 x 1.6 SS Flat Washer |
| 4    | 1 X    | Thru Axle Rack Mount Bracket |
| 5    | 2 X    | M8 x 20 Hex Bolt             |
| 6    | 4 X    | M8 x 16 Hex Bolt             |
| 7    | 1 X    | Rear Wheel Mounting Bracket  |
| 8    | 1 X    | M6 x 16 Button Head          |
| 9    | 2 X    | M6 x 12 x 1SS Flat Washer    |
| 10   | 1 X    | Extension Bracket            |
| 11   | 1 X    | M6 Nyloc Nut                 |
| 12   | 1 X    | M6 Nut Cap                   |
| 13   | 1 X    | Boost Adapter                |

#### **FIT AND SECURE**

2

If the Strap needs to be lengthened, use the Extention Bracket (Item 10).

Loosen the Strap and secure the Angle Bracket to the Rear Wheel Mount Bracket (Item 7) using the existing fasteners.

Secure the Strap to the Angle Bracket (Item 10) using an M6 x 16 Button Head, M6 x 12 x 1SS Flat Washers and M6 Nyloc Nut. (Items 8, 9 & 11).

Place an M6 Nut Cap (Item 12) over the M6 Nyloc Nut.

#### Mounting to a Rack

Mounting to a Load Bar

Decide where you'd like to mount your bike on the rack. Figure out the correct spacing between the fork and rear wheel.

To fit the Thru Axle Rack Mount Bracket (Item 4), slide two M8 x 20 Hex Bolts (Item 5) into the slot of the chosen slat. Place the Thru Axle Rack Mount Bracket over the two Hex Bolts and secure to the Rack using two M8 x 16 x 1.6 SS Flat Washers and two M8 Nyloc Nuts (Items 3 & 2). This will apply to Load Bars as well.

Mount the Rear Wheel Mounting Bracket (Item 7) over two slats using the two front and back holes as shown. Slide four M8 x 16 Hex Bolts (Item 6) into the chosen slats. Place the Bracket over the Hex Bolts and line up the Bracket with the center of the Front Fork Mounting Bracket. Secure the rear Bracket to the rack using M8 x 16 x 1.6 SS Flat Washers and M8 Nyloc Nuts (Items 3 & 2). Place M8 Nut Caps (Item 1) over all the Nyloc Nuts after tightening.

Mount the Rear Wheel Mounting Bracket (Item 7) onto a Front Runner Load Bar using the two center holes as shown. Slide two M8 x 16 Hex Bolts (Item 6) into the Load Bar using the slot.

Secure using M8 Flat Washers and M8 Nyloc Nuts (Item 3 & 2).

Finish off by placing M8 Nut Caps (Item 1) over the Nyloc Nuts.

Front Runner will not be responsible for any damage caused by the failure to install the product according to these instructions. Please call us if you have any questions about the installation of this product.