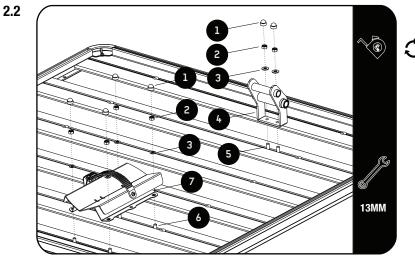

#### Mounting to a Rack

Mounting to a Load Bar

Decide where you'd like to mount your bike on the rack. Figure out the correct spacing between the fork and rear wheel.

To fit the Thru Axle Rack Mount Bracket (Item 4), slide two M8 x 20 Hex Bolts (Item 5) into the slot of the chosen slat. Place the Thru Axle Rack Mount Bracket over the two Hex Bolts and secure to the Rack using two M8 x 16 x 1.6 SS Flat Washers and two M8 Nyloc Nuts (Items 3 & 2). This will apply to Load Bars as well.

Mount the Rear Wheel Mounting Bracket (Item 7) over two slats using the two front and back holes as shown. Slide four M8 x 16 Hex Bolts (Item 6) into the chosen slats. Place the Bracket over the Hex Bolts and line up the Bracket with the center of the Front Fork Mounting Bracket. Secure the rear Bracket to the rack using M8 x 16 x 1.6 SS Flat Washers and M8 Nyloc Nuts (Items 3 & 2). Place M8 Nut Caps (Item 1) over all the Nyloc Nuts after tightening.