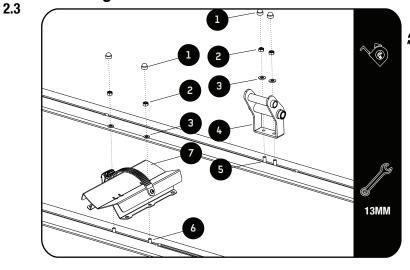

Mount the Rear Wheel Mounting Bracket (Item 7) onto a Front Runner Load Bar using the two center holes as shown. Slide two M8 x 16 Hex Bolts (Item 6) into the Load Bar using the slot.

Secure using M8 Flat Washers and M8 Nyloc Nuts (Item 3 & 2).

Finish off by placing M8 Nut Caps (Item 1) over the Nyloc Nuts.

Front Runner will not be responsible for any damage caused by the failure to install the product according to these instructions. Please call us if you have any questions about the installation of this product.