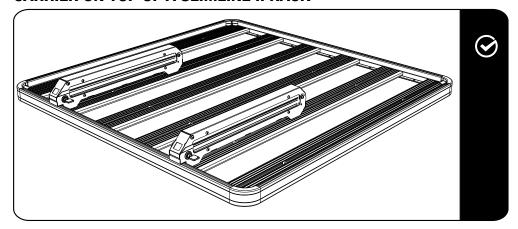

ackets on the Side Profile followed by the Support Bracket (Item 2). Secure by using M8 x 25 Button Head Bolts, M8 x 16 x 1.6SS Flat Washers and M8 Nyloc Nut (Items 7, 4 & 5) as Shown.

Finish by placing an M8 Nut Cap (Item 6) over the M8 Nyloc Nut.

3.2



(1)

Remove the Rubber Extrusion from the Carriers. Refer to Step 2.1 & 2.2.

Secure the Carriers and the the Adjustable Side Brackets using M8 x 16 Hex Bolts, M8 x 16 x 1.6SS Flat Washers and M8 Nyloc Nuts (Item 3, 4 & 5) as shown.

Replace the Rubber Extrusion and Clamp Plates to the Carriers.

Finish by placing M8 Nut Caps (Item 6) over the M8 Nyloc Nuts.

3.3



(1)

The Lock must be pushed into the Locked position when closing the Carrier in order for it to latch.



#### COMPLETION

#### CARRIER ON TOP OF A SLIMLINE II RACK

4.1



## **CARRIER SIDE MOUNT ON A SLIMLINE II RACK**

4.2



Congratulations! You did it. Take a step back and admire your work!

- Front Runner will not be responsible for any damage caused by the failure to install the product according to these instructions. Please call us if you have any questions about the installation of this product.

#### **INSTALL OTHER VEHICLE AND RACK ACCESSORIES**

Now's the time to visit your favorite Front Runner Dealer in person or Online.

Be sure to tag us. We love to see our gear in action! #FrontRunnerOutfitters #BornToRoam