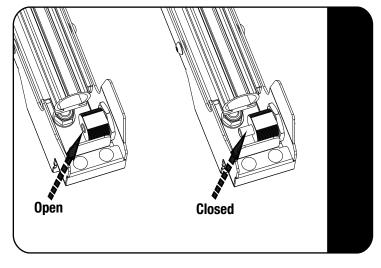

Replace the Rubber Extrusion and Clamp Plates to the Carriers.

Finish by placing M8 Nut Caps (Item 6) over the M8 Nyloc Nuts.

3.3

(1)

The Lock must be pushed into the Locked position when closing the Carrier in order for it to latch.