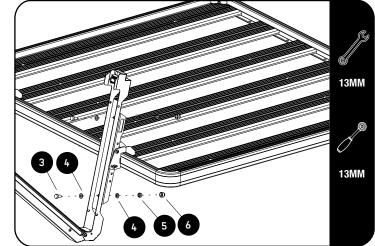

Finish by placing an M8 Nut Cap (Item 6) over the M8 Nyloc Nut.

3.2

(1)

Remove the Rubber Extrusion from the Carriers. Refer to Step 2.1 & 2.2.

Secure the Carriers and the the Adjustable Side Brackets using M8 x 16 Hex Bolts, M8 x 16 x 1.6SS Flat Washers and M8 Nyloc Nuts (Item 3, 4 & 5) as shown.

Replace the Rubber Extrusion and Clamp Plates to the Carriers.

Finish by placing M8 Nut Caps (Item 6) over the M8 Nyloc Nuts.

3.3

(1)

The Lock must be pushed into the Locked position when closing the Carrier in order for it to latch.