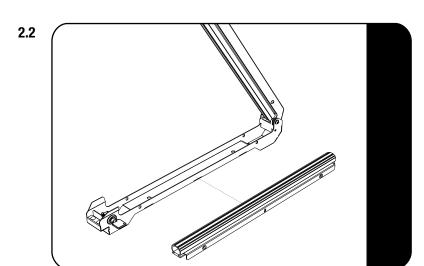

#### FIT AND SECURE CARRIER ON TOP OF A SLIMLINE II RACK

Unlock and open the Carrier (Item 1). Loosen and remove the four M5 Button Head Bolts in the base of the Carrier as shown.

With the Carrier in the open position, remove the Rubber Extrusion and Clamping Plates as shown. Keep the Plates and Extrusion together as one unit when removing.