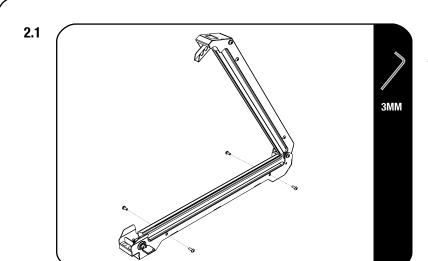

#### FIT AND SECURE CARRIER ON TOP OF A SLIMLINE II RACK

Unlock and open the Carrier (Item 1). Loosen and remove the four M5 Button Head Bolts in the base of the Carrier as shown.

With the Carrier in the open position, remove the Rubber Extrusion and Clamping Plates as shown. Keep the Plates and Extrusion together as one unit when removing.