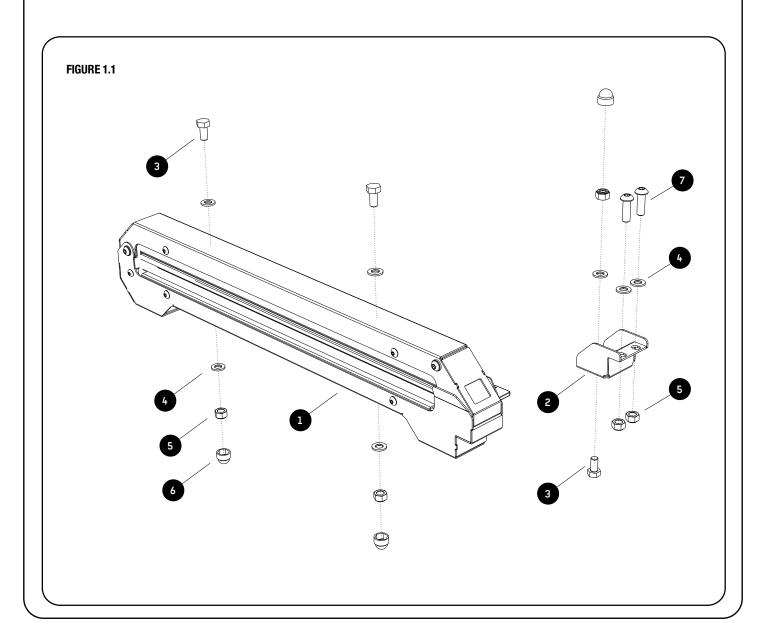

# 1 GET ORGANIZED

| IN THE BOX |      |                             |
|------------|------|-----------------------------|
| 1          | 2 X  | Carrier                     |
| 2          | 2 X  | Support Bracket             |
| 3          | 6 X  | M8 x 16 Hex Bolt            |
| 4          | 14 X | M8 x 16 x 1.6SS Flat Washer |
| 5          | 10 X | M8 Nyloc Nut                |
| 6          | 6 X  | M8 Nut Cap                  |
| 7          | 4 X  | M8 x 25 Button Head         |
|            |      |                             |

Decide where on the Rack you would like to mount the Carrier. Find the correct spacing best suited for the length of your Ski's / Snow Board or Fishing Rod.
Slide the M8 x 16 x Hex Bolts (Item 3) into the T-slot of each of the two chosen Slats.
Open the Carriers and place them onto the Rack, lining up the mounting holes found in the bottom of the Carrier with the Hex Bolts. Loosely fit the Carriers to the Rack using the M8 x 16 x 1.6SS Flat Washers and M8 Nyloc Nuts (Items 4 & 5). Slide the Carries up against the outer edge of the rack as shown and tighten.