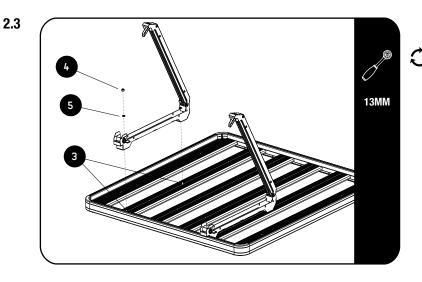

Decide where on the Rack you would like to mount the Carrier. Find the correct spacing best suited for the length of your Ski's / Snow Board or Fishing Rod.
Slide the M8 x 16 x Hex Bolts (Item 3) into the T-slot of each of the two chosen Slats.
Open the Carriers and place them onto the Rack, lining up the mounting holes found in the bottom of the Carrier with the Hex Bolts. Loosely fit the Carriers to the Rack using the M8 x 16 x 1.6SS Flat Washers and M8 Nyloc Nuts (Items 4 & 5). Slide the Carries up against the outer edge of the rack as shown and tighten.

Replace the Rubber Extrusion and Clamp Plates from Step 2.2