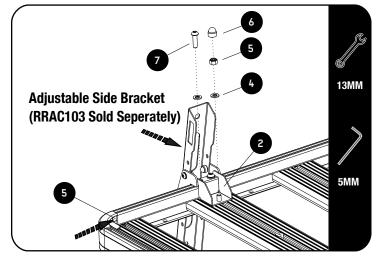

#### FIT AND SECURE ON THE SIDE OF A SLIMLINE II RACK

3.1

(1)

To mount the Carriers on the side of the Rack you will need the Adjustable Side Brackets (RRAC103 Sold Seperately).

Decide where on the Rack you would like to mount the Carrier. Find the correct spacing best suited for the length of your Ski's, Snow Board or Fishing Rod. Slide four M8 Nyloc Nuts (Item 5) into the Side Profile. Place the Adjustable Side Brackets on the Side Profile followed by the Support Bracket (Item 2). Secure by using M8 x 25 Button Head Bolts, M8 x 16 x 1.6SS Flat Washers and M8 Nyloc Nut (Items 7, 4 & 5) as Shown.