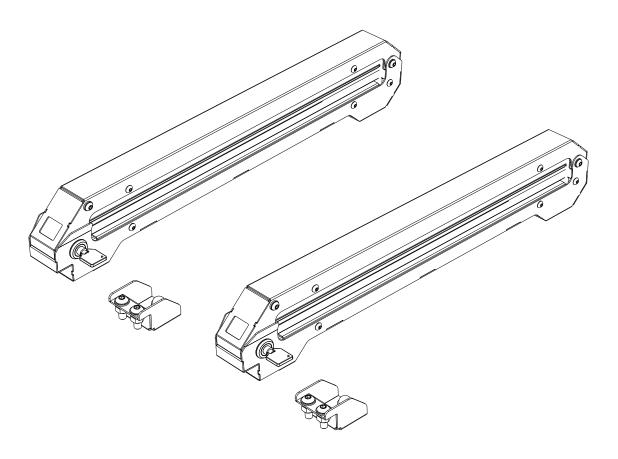

# 1 GET ORGANIZED

| IN THE BOX |      |                             |
|------------|------|-----------------------------|
| 1          | 2 X  | Carrier                     |
| 2          | 2 X  | Support Bracket             |
| 3          | 6 X  | M8 x 16 Hex Bolt            |
| 4          | 14 X | M8 x 16 x 1.6SS Flat Washer |
| 5          | 10 X | M8 Nyloc Nut                |
| 6          | 6 X  | M8 Nut Cap                  |
| 7          | 4 X  | M8 x 25 Button Head         |
|            |      |                             |