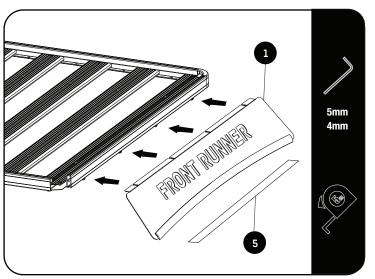

- Position the bolts so that they are lined up with the Wind Fairing's slotted holes.
  - Slide the Wind Fairing into position under the roof rack making sure the M8 Flat washer is not between the roof rack and the Wind Fairing.
  - Use Clear Protection Strip (Item 5) included to protect paint work.
  - Center the wind fairing before fully tightening.
- Replace the front right-hand side corner.