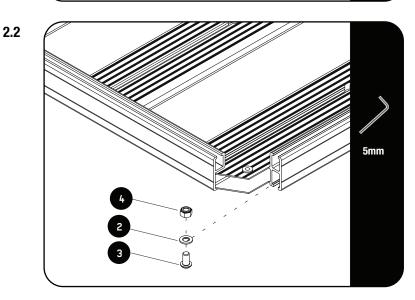

# 2 FIT AND SECURE

2.1 4mm

Start with removing the front right-hand side Corner piece with a 4mm Allen Key.

- Slide 4 loosely assembled M8 Nyloc Nuts, M8 x 16 Button Head Bolts & M8 Flat Washers into the bottom T Slot as shown (Item 4, 3 & 2).
- Make sure the head of the M8 Button Head points downward as indicated in the image.