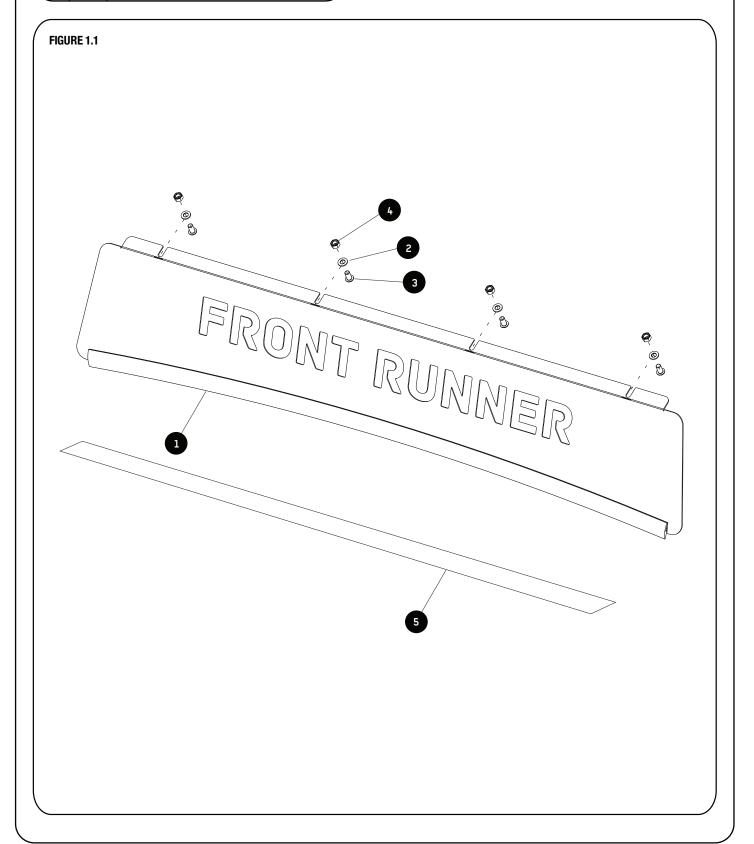

| IN THE BOX |     |                                           |
|------------|-----|-------------------------------------------|
| 1          | 1 X | Land Rover Discovery LR3_LR4 Wind Fairing |
| 2          | 4 X | M8 x 16 x 1 SS Flat Washer                |
| 3          | 4 X | M8 x 16 Button Head                       |
| 4          | 4 X | M8 Nyloc Nut                              |
| 5          | 4 X | Clear Protection Strip                    |