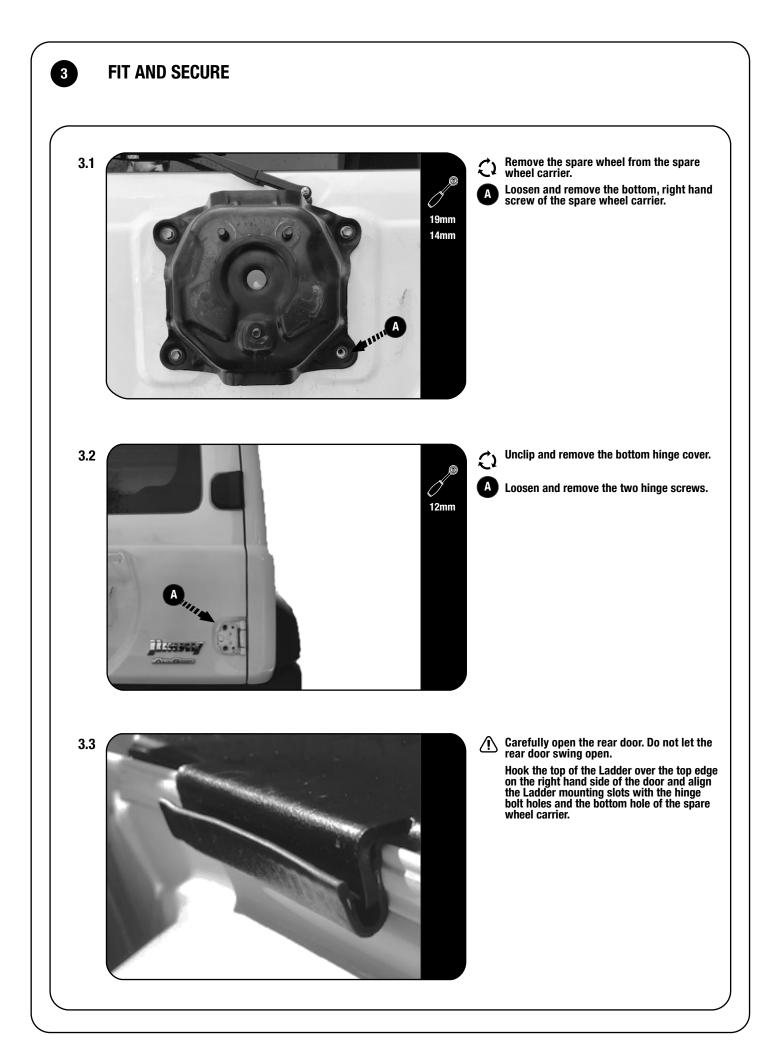

## **GET ORGANIZED**

| IN T<br>1<br>2<br>3<br>4<br>5<br>6<br>7<br>8<br>9<br>10<br>11<br>12<br>13<br>14<br>15<br>16<br>17<br>18<br>19<br>20<br>21 | HE BOX<br>1 X<br>16 X<br>16 X<br>16 X<br>1 X<br>1 X<br>2 X<br>2 X<br>2 X<br>2 X<br>2 X<br>2 X<br>2 X<br>1 X<br>1 X<br>1 X<br>1 X<br>1 X<br>1 X<br>1 X | Ladder Top Assembly<br>M6 Flat Washer<br>M6 Nyloc Nut<br>M6 Nyloc Nut<br>M6 Nyloc Nut<br>M6 Nut Cap<br>Right Hand Ladder Side<br>Ladder Rung - SJ2<br>M6 x 12 Button Head Screw<br>M8 x 10 Hex Screw<br>M8 x 40 Hex Screw<br>M8 x 40 Hex Screw<br>M8 x 16 Button Head Screw<br>M10 Fal Washer<br>Ladder Support Arm<br>Left Hand Ladder Side<br>M6 x 16 Button Head Screw |
|---------------------------------------------------------------------------------------------------------------------------|-------------------------------------------------------------------------------------------------------------------------------------------------------|---------------------------------------------------------------------------------------------------------------------------------------------------------------------------------------------------------------------------------------------------------------------------------------------------------------------------------------------------------------------------|
| FIG                                                                                                                       | SURE 1.1                                                                                                                                              |                                                                                                                                                                                                                                                                                                                                                                           |