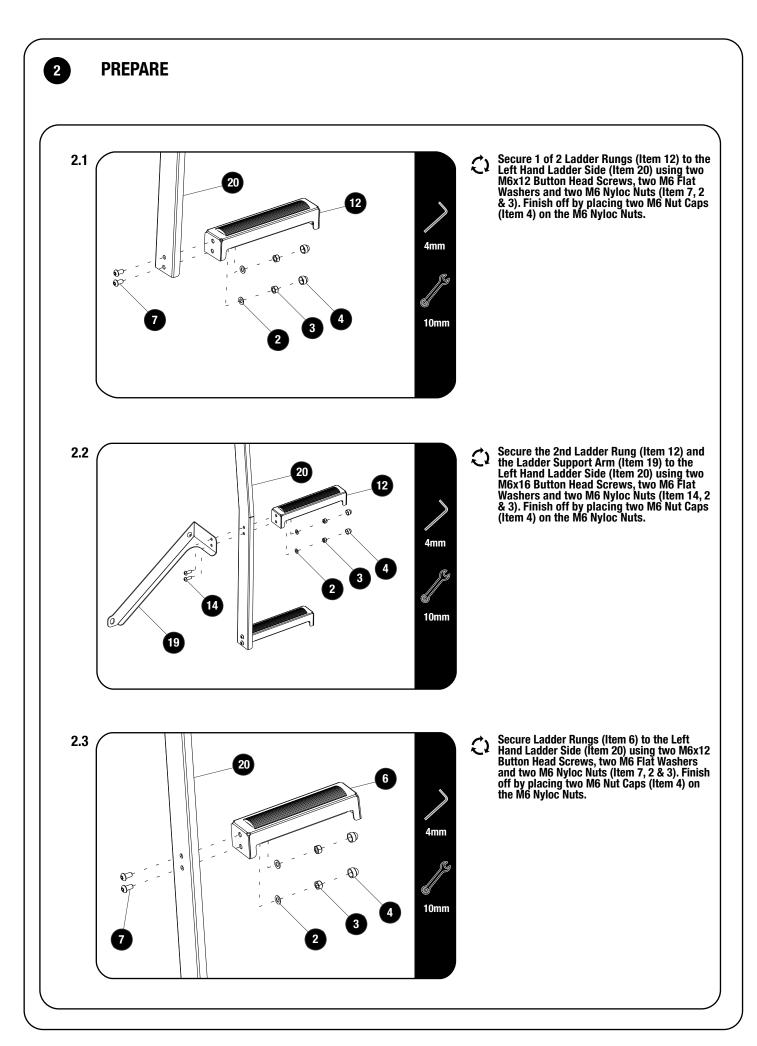

## **GET ORGANIZED**

| IN T<br>1<br>2<br>3<br>4<br>5<br>6<br>7<br>8<br>9<br>10<br>11<br>12<br>13<br>14<br>15<br>16<br>17<br>18<br>19<br>20<br>21 | HE BOX<br>1 X<br>16 X<br>16 X<br>16 X<br>1 X<br>1 X<br>2 X<br>2 X<br>2 X<br>2 X<br>2 X<br>2 X<br>2 X<br>1 X<br>1 X<br>1 X<br>1 X<br>1 X<br>1 X<br>1 X | Ladder Top Assembly<br>M6 Flat Washer<br>M6 Nyloc Nut<br>M6 Nyloc Nut<br>M6 Nyloc Nut<br>M6 Nut Cap<br>Right Hand Ladder Side<br>Ladder Rung - SJ2<br>M6 x 12 Button Head Screw<br>M8 x 10 Hex Screw<br>M8 x 40 Hex Screw<br>M8 x 40 Hex Screw<br>M8 x 16 Button Head Screw<br>M10 Fal Washer<br>Ladder Support Arm<br>Left Hand Ladder Side<br>M6 x 16 Button Head Screw |
|---------------------------------------------------------------------------------------------------------------------------|-------------------------------------------------------------------------------------------------------------------------------------------------------|---------------------------------------------------------------------------------------------------------------------------------------------------------------------------------------------------------------------------------------------------------------------------------------------------------------------------------------------------------------------------|
| FIG                                                                                                                       | SURE 1.1                                                                                                                                              |                                                                                                                                                                                                                                                                                                                                                                           |