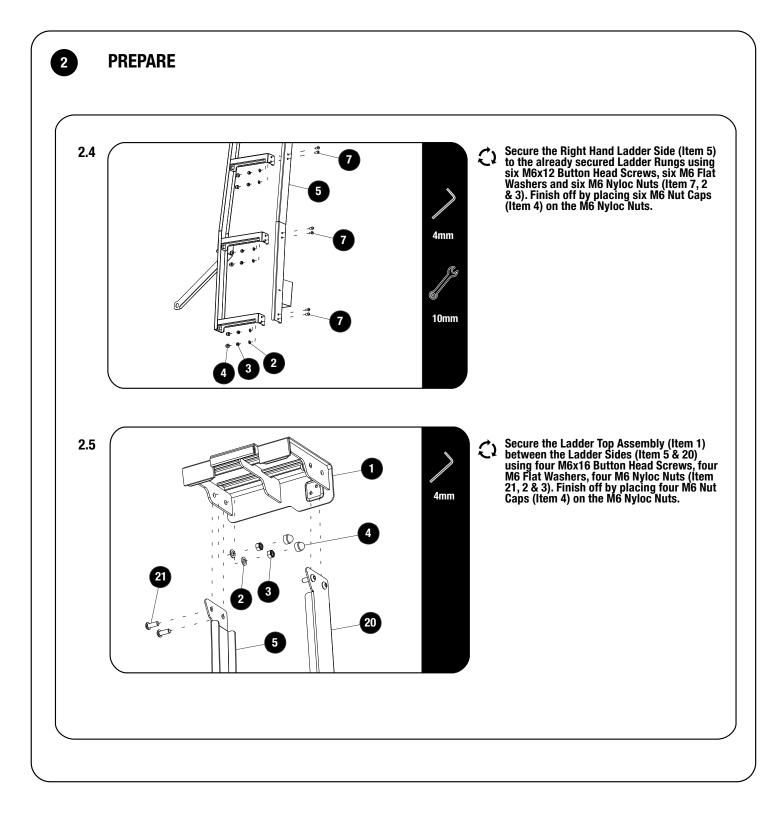

## **GET ORGANIZED**

| IN T<br>1<br>2<br>3<br>4<br>5<br>6<br>7<br>8<br>9<br>10<br>11<br>12<br>13<br>14<br>15<br>16<br>17<br>18<br>19<br>20<br>21 | HE BOX<br>1 X<br>16 X<br>16 X<br>16 X<br>1 X<br>1 X<br>2 X<br>2 X<br>2 X<br>2 X<br>2 X<br>2 X<br>2 X<br>1 X<br>1 X<br>1 X<br>1 X<br>1 X<br>1 X<br>1 X | Ladder Top Assembly<br>M6 Flat Washer<br>M6 Nyloc Nut<br>M6 Nyloc Nut<br>M6 Nyloc Nut<br>M6 Nut Cap<br>Right Hand Ladder Side<br>Ladder Rung - SJ2<br>M6 x 12 Button Head Screw<br>M8 x 10 Hex Screw<br>M8 x 40 Hex Screw<br>M8 x 40 Hex Screw<br>M8 x 16 Button Head Screw<br>M10 Fal Washer<br>Ladder Support Arm<br>Left Hand Ladder Side<br>M6 x 16 Button Head Screw |
|---------------------------------------------------------------------------------------------------------------------------|-------------------------------------------------------------------------------------------------------------------------------------------------------|---------------------------------------------------------------------------------------------------------------------------------------------------------------------------------------------------------------------------------------------------------------------------------------------------------------------------------------------------------------------------|
| FIG                                                                                                                       | SURE 1.1                                                                                                                                              |                                                                                                                                                                                                                                                                                                                                                                           |