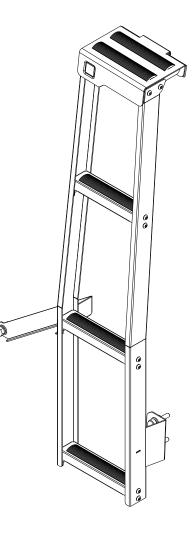

## **GET ORGANIZED**

| IN T<br>1<br>2<br>3<br>4<br>5<br>6<br>7<br>8<br>9<br>10<br>11<br>12<br>13<br>14<br>15<br>16<br>17<br>18<br>19<br>20<br>21 | HE BOX<br>1 X<br>16 X<br>16 X<br>16 X<br>1 X<br>1 X<br>2 X<br>2 X<br>2 X<br>2 X<br>2 X<br>2 X<br>2 X<br>1 X<br>1 X<br>1 X<br>1 X<br>1 X<br>1 X<br>1 X | Ladder Top Assembly<br>M6 Flat Washer<br>M6 Nyloc Nut<br>M6 Nyloc Nut<br>M6 Nyloc Nut<br>M6 Nut Cap<br>Right Hand Ladder Side<br>Ladder Rung - SJ2<br>M6 x 12 Button Head Screw<br>M8 x 10 Hex Screw<br>M8 x 40 Hex Screw<br>M8 x 40 Hex Screw<br>M8 x 16 Button Head Screw<br>M10 Fal Washer<br>Ladder Support Arm<br>Left Hand Ladder Side<br>M6 x 16 Button Head Screw |
|---------------------------------------------------------------------------------------------------------------------------|-------------------------------------------------------------------------------------------------------------------------------------------------------|---------------------------------------------------------------------------------------------------------------------------------------------------------------------------------------------------------------------------------------------------------------------------------------------------------------------------------------------------------------------------|
| FIG                                                                                                                       | SURE 1.1                                                                                                                                              |                                                                                                                                                                                                                                                                                                                                                                           |