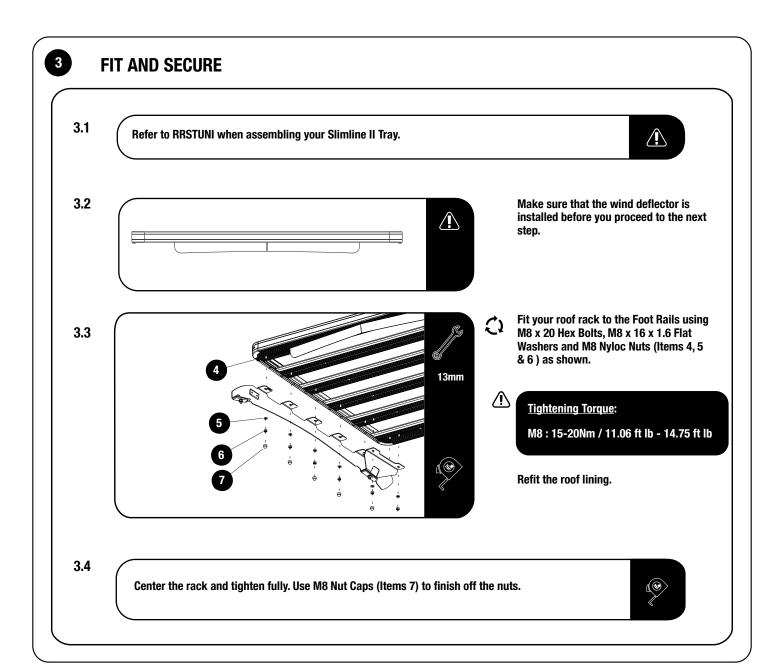

Please refer to the next page for a list of all the components, quantities and tools required.

## **GET ORGANIZED**

| IN THE BOX    |      |                              |
|---------------|------|------------------------------|
| 1             | 2 X  | Foot Rail 1LH + 1RH          |
| 2             | 2 X  | Stiffener Bracket 1LH & 1 RH |
| 3             | 4 X  | Spacer 10mm                  |
| 4             | 16 X | M8 x 20 Hex Bolt             |
| 5             | 16 X | M8 x 16 x 1.6 Flat Washer    |
| 6             | 16 X | M8 Nyloc Nut                 |
| 7             | 16 X | M8 Nut Cap                   |
| 8             | 4 X  | M6 x 35 Hex Bolt             |
| 9             | 8 X  | M6 x 20 x 2 Flat Washer      |
| 10            | 4 X  | M6 Nut Cap                   |
| 11            | 4 X  | M6 Nyloc Nut                 |
| $\overline{}$ |      | l                            |