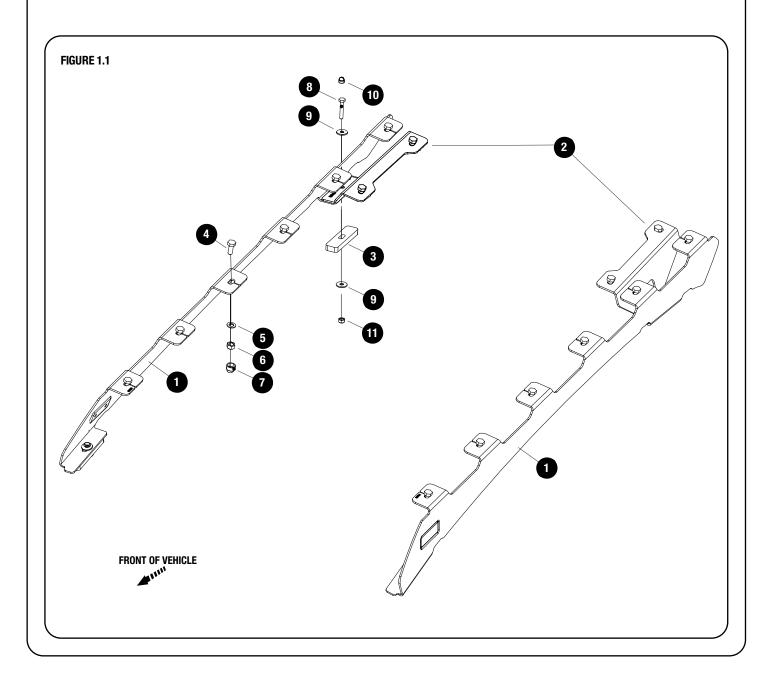

Apply a bead of sealant on the threads of the M6 x 35 Hex Bolts and also around check mounting hole before securing the Foot Rail (Item 1) together with the Support Bracket and Spacers (Item 2 & 3), using the M6 x 35 Hex Head Bolts, M6 x 20 x 2 Flat Washers and M6 Nyloc Nuts (Items 8,9 & 11) as shown.

NOTE: One of the M6 Washers (Item 9) goes on the inside of the roof.

Tighten all Fasteners.

Place M6 Nut Caps (Item 10) over all the Hex bolt heads.

**Tightening Torque:** 

M6: 8-10Nm / 5.9 ft lb - 7.38 ft lb