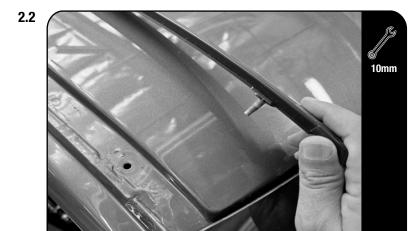

#### FIT AND SECURE - FOR USA SPEC FITMENT ONLY

2.1

Drop the vehicle's roof lining.

Look online for videos to assist.

After the roof lining has been dropped, loosen the M6 nuts on the inside of the roof holding the ditch trim in place and remove the ditch trim from the roof.

Apply a bead of sealant on the threads of the M6 x 35 Hex Bolts and also around check mounting hole before securing the Foot Rail (Item 1) together with the Support Bracket and Spacers (Item 2 & 3), using the M6 x 35 Hex Head Bolts, M6 x 20 x 2 Flat Washers and M6 Nyloc Nuts (Items 8,9 & 11) as shown.

NOTE: One of the M6 Washers (Item 9) goes on the inside of the roof.

Tighten all Fasteners.

Place M6 Nut Caps (Item 10) over all the Hex bolt heads.

**Tightening Torque:** 

M6: 8-10Nm / 5.9 ft lb - 7.38 ft lb