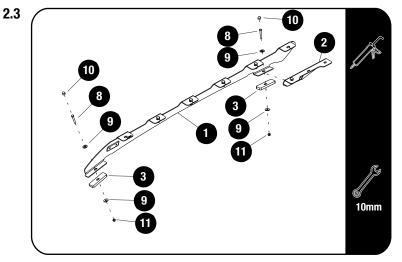

## **GET ORGANIZED**

| IN THE BOX    |      |                              |
|---------------|------|------------------------------|
| 1             | 2 X  | Foot Rail 1LH + 1RH          |
| 2             | 2 X  | Stiffener Bracket 1LH & 1 RH |
| 3             | 4 X  | Spacer 10mm                  |
| 4             | 16 X | M8 x 20 Hex Bolt             |
| 5             | 16 X | M8 x 16 x 1.6 Flat Washer    |
| 6             | 16 X | M8 Nyloc Nut                 |
| 7             | 16 X | M8 Nut Cap                   |
| 8             | 4 X  | M6 x 35 Hex Bolt             |
| 9             | 8 X  | M6 x 20 x 2 Flat Washer      |
| 10            | 4 X  | M6 Nut Cap                   |
| 11            | 4 X  | M6 Nyloc Nut                 |
| $\overline{}$ |      | l                            |

Apply a bead of sealant on the threads of the M6 x 35 Hex Bolts and also around check mounting hole before securing the Foot Rail (Item 1) together with the Support Bracket and Spacers (Item 2 & 3), using the M6 x 35 Hex Head Bolts, M6 x 20 x 2 Flat Washers and M6 Nyloc Nuts (Items 8,9 & 11) as shown.

NOTE: One of the M6 Washers (Item 9) goes on the inside of the roof.

Tighten all Fasteners.

Place M6 Nut Caps (Item 10) over all the Hex bolt heads.

**Tightening Torque:** 

M6: 8-10Nm / 5.9 ft lb - 7.38 ft lb