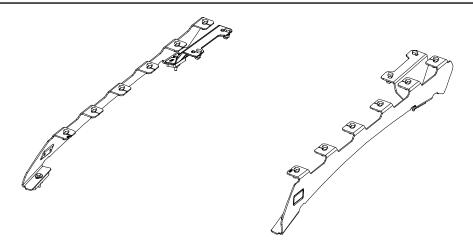

## **GET ORGANIZED**

| IN THE BOX    |      |                              |
|---------------|------|------------------------------|
| 1             | 2 X  | Foot Rail 1LH + 1RH          |
| 2             | 2 X  | Stiffener Bracket 1LH & 1 RH |
| 3             | 4 X  | Spacer 10mm                  |
| 4             | 16 X | M8 x 20 Hex Bolt             |
| 5             | 16 X | M8 x 16 x 1.6 Flat Washer    |
| 6             | 16 X | M8 Nyloc Nut                 |
| 7             | 16 X | M8 Nut Cap                   |
| 8             | 4 X  | M6 x 35 Hex Bolt             |
| 9             | 8 X  | M6 x 20 x 2 Flat Washer      |
| 10            | 4 X  | M6 Nut Cap                   |
| 11            | 4 X  | M6 Nyloc Nut                 |
| $\overline{}$ |      | l                            |