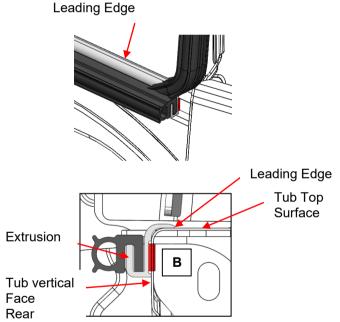

05-05-2023 Page 3 of 5 ARB Copyright 2023 37801278

2.2) With the tailgate open, clean the entire length of the rear vertical face of the rear tub floor, between the lower ends of the tailgate sealing brackets as assembled to the vehicle shown at (B) with the alcohol wipe (6602018).

2.5) When positioning the aluminium extrusion, the leading edge of aluminium extrusion should be sitting flat on the top surface of tub and the taped side to the vertical face of the rear edge of the tub's floor (B).