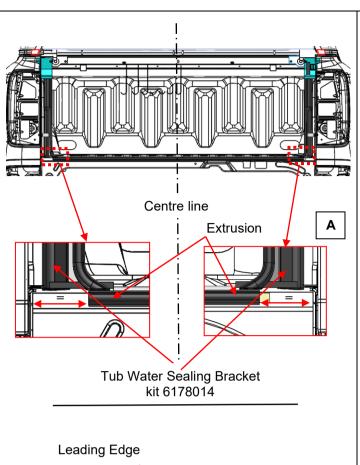

2.3) Peel off the lining from the double-sided tape on the back of the aluminium extrusion (668AM002).

05-05-2023 Page 4 of 5 ARB Copyright 2023 37801278

2.4) Measure and position the aluminium extrusion's (668AM002) centre between each of the rear tailgate sealing brackets (A).

2.5) When positioning the aluminium extrusion, the leading edge of aluminium extrusion should be sitting flat on the top surface of tub and the taped side to the vertical face of the rear edge of the tub's floor (B).