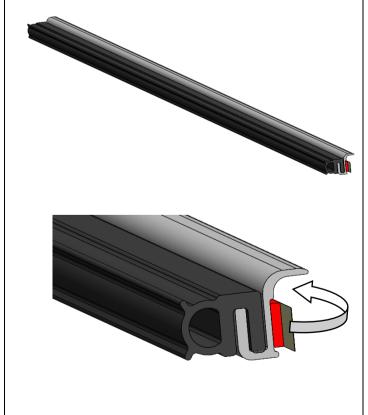

2.3) Peel off the lining from the double-sided tape on the back of the aluminium extrusion (668AM002).

05-05-2023 Page 4 of 5 ARB Copyright 2023 37801278

2.4) Measure and position the aluminium extrusion's (668AM002) centre between each of the rear tailgate sealing brackets (A).