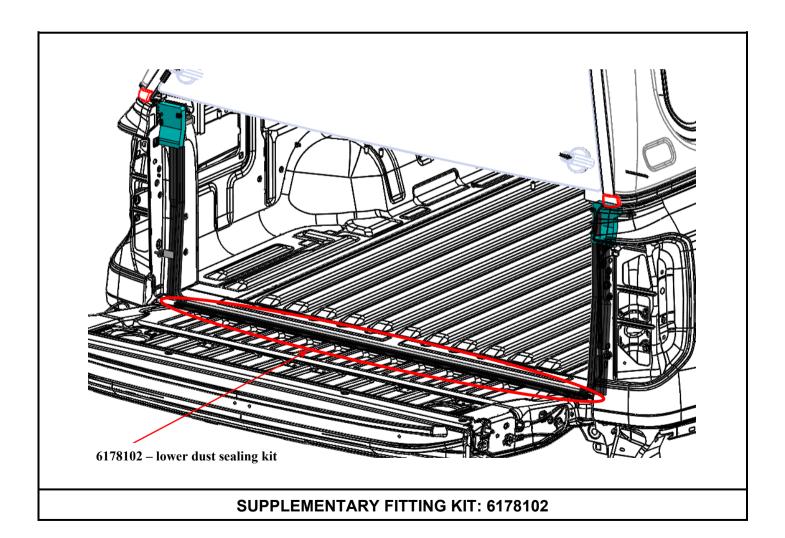

# 6178102 FORD RANGER MY22+ & VW AMOROK MY23+ REAR TUB LOWER DUST SEALING KIT NOTE: THIS IS A SUPPLEMENTARY KIT TO 6178014 REAR TUB

NOTE: THIS IS A SUPPLEMENTARY KIT TO 6178014 REAR TUB SEALING KIT, CUSTOMER TO PURCHASE 6178014 IF NOT ALREADY FITTED TO VEHICLE.

To Suit South African built VW Core, Life, Style, Pan America and Aventura Models in Dual CAB & Extra CAB Chassis

(Kit is not required on Models with VW OEM Lockable Roll Top, standard on Aventura)

This kit is designed to reduce the ingress of dust. The canopy vent on the roof of the canopy should also be opened when driving in dusty conditions.