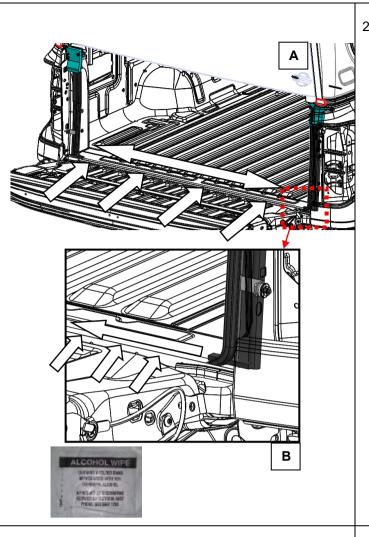

05-05-2023 Page 3 of 5 ARB Copyright 2023 37801278

2.2) With the tailgate open, clean the entire length of the rear vertical face of the rear tub floor, between the lower ends of the tailgate sealing brackets as assembled to the vehicle shown at (B) with the alcohol wipe (6602018).

2.3) Peel off the lining from the double-sided tape on the back of the aluminium extrusion (668AM002).

05-05-2023 Page 4 of 5 ARB Copyright 2023 37801278

2.4) Measure and position the aluminium extrusion's (668AM002) centre between each of the rear tailgate sealing brackets (A).

2.5) When positioning the aluminium extrusion, the leading edge of aluminium extrusion should be sitting flat on the top surface of tub and the taped side to the vertical face of the rear edge of the tub's floor (B).