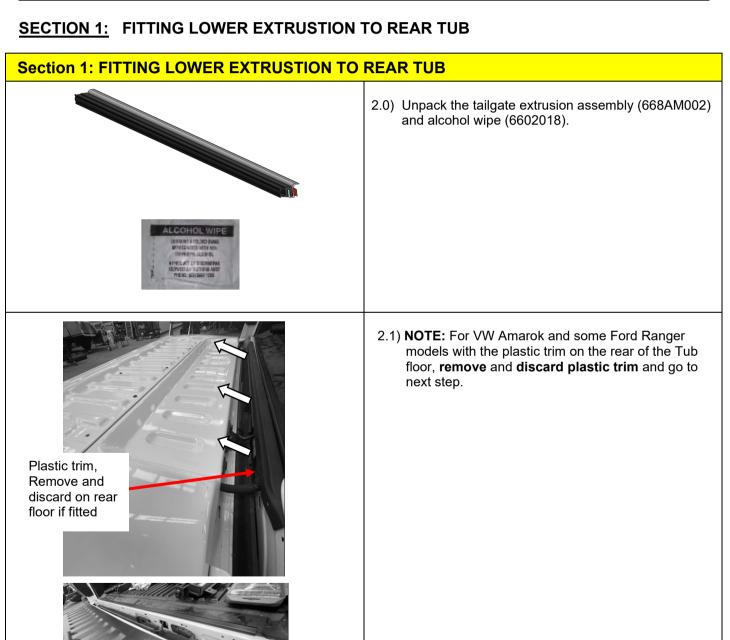

### THE FITTING KIT CONTAINS:

After plastic trim removal

| KIT                | Part No  | Picture                                                                                                                                                                                                                                                                                                                                                                                                                                                                                                                                                                                                                                                                                                                                                                                                                                                                                                                                                                                                                                                                                                                                                                                                                                                                                                                                                                                                                                                                                                                                                                                                                                                                                                                                                                                                                                                                                                                                                                                                                                                                                                                        | Qty | Description                                                        |
|--------------------|----------|--------------------------------------------------------------------------------------------------------------------------------------------------------------------------------------------------------------------------------------------------------------------------------------------------------------------------------------------------------------------------------------------------------------------------------------------------------------------------------------------------------------------------------------------------------------------------------------------------------------------------------------------------------------------------------------------------------------------------------------------------------------------------------------------------------------------------------------------------------------------------------------------------------------------------------------------------------------------------------------------------------------------------------------------------------------------------------------------------------------------------------------------------------------------------------------------------------------------------------------------------------------------------------------------------------------------------------------------------------------------------------------------------------------------------------------------------------------------------------------------------------------------------------------------------------------------------------------------------------------------------------------------------------------------------------------------------------------------------------------------------------------------------------------------------------------------------------------------------------------------------------------------------------------------------------------------------------------------------------------------------------------------------------------------------------------------------------------------------------------------------------|-----|--------------------------------------------------------------------|
| Box Kit<br>6178102 | 668AM002 |                                                                                                                                                                                                                                                                                                                                                                                                                                                                                                                                                                                                                                                                                                                                                                                                                                                                                                                                                                                                                                                                                                                                                                                                                                                                                                                                                                                                                                                                                                                                                                                                                                                                                                                                                                                                                                                                                                                                                                                                                                                                                                                                | 1   | REAR TAILGATE ALUMINIUM<br>EXTRUSION WITH TAPE &<br>PINCHWELD SEAL |
|                    | 6602018  | ALCOHOL WIPE  BY HE I SECTION  BY THE STATE OF THE SECTION  OF THE SECTION SECTION  AND ALCOHOLOGY  PROCEDURE OF THE SECTION  THE SECTION SECTION  THE SECTION SECTION  THE SECTION SECTION SECTION  THE SECTION SECTI | 1   | ALCHOL SWAB                                                        |