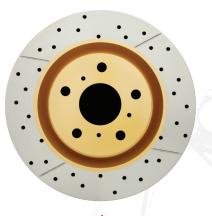

#### DBA 4000 XS SPORT

3 DISC ROTORS FOR SERIOUS STREET PERFORMANCE DRIVER DESIRING UNMATCHED STYLING & APPEARANCE.