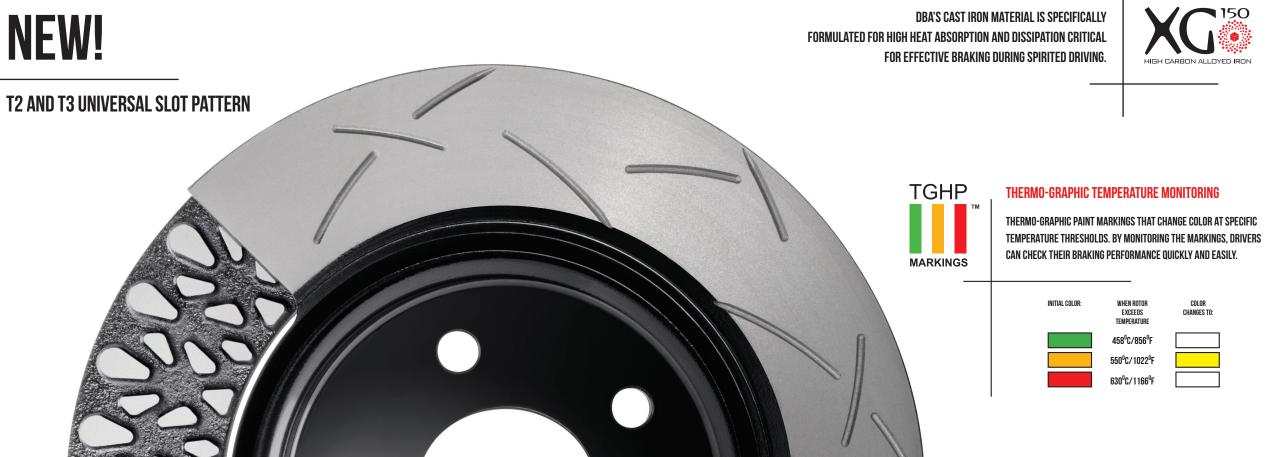

### DBA INTRODUCES THE NEW T2 AND T3 PRECISION SLOT PATTERNS ON THEIR AWARD-WINNING HIGH PERFORMANCE DISC ROTORS. THE INCREASED NUMBER OF OUT-GASSING EXIT POINTS FOR BRAKE PAD FRICTION GASSES TO ESCAPE PROVIDES CONSISTENT AND EFFECTIVE BRAKING.

BI-SYMMETRICAL CURVED SLOTS DAMPEN THE VIBRATION HARMONICS AND NOISE WHILE PROVIDING A SMOOTHER, QUIETER AND MORE RESPONSIVE PEDAL FEEL.

TRI-SYMMETRICAL CURVED SLOTS DAMPEN VIBRATIONS, HARMONICS AND NOISE RESULTING IN A SMOOTHER. QUIETER AND MORE RESPONSIVE PEDAL FEEL. THE INCREASED NUMBER OF SLOTS OFFER ADDITIONAL OUT-GASSING POINTS WHICH INCREASE THE CONSISTENCY AND EFFECTIVENESS OF EVERY STOP.

- CLEARS GASSES. HEAT AND DEBRIS FROM THE ROTOR FACE
- REDUCES VIBRATION AND HARMONICS
- ELIMINATES THE NEED FOR LEFT AND RIGHT DISCS