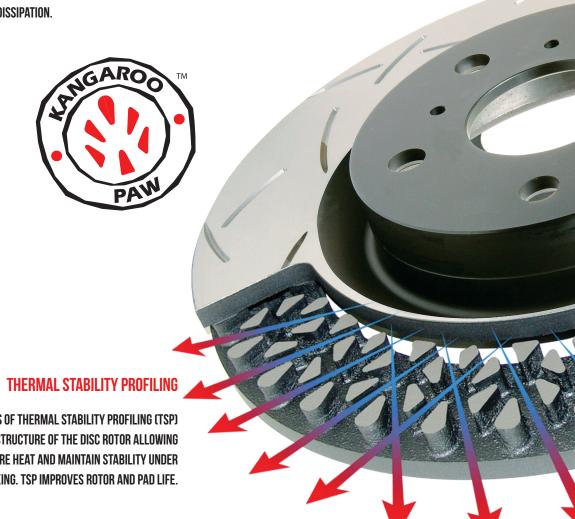

# MAXIMUM COOLING, REDUCED WHEEL BEARING FATIGUE, WARPAGE, RUNOUT AND BRAKE FADE.

DBA'S PERFORMANCE RANGE OF DISC ROTORS FEATURES THE HI-TECH PATENTED KANGAROO PAW® VENTILATION SYSTEM — 144 DIAMOND AND TEARDROP SHAPED PILLARS AND COLUMNS, INDIVIDUALLY SPACED BETWEEN THE ROTOR FACES. THE PILLARS PROVIDE GREATER STRENGTH AND SURFACE AREA, INCREASING HEAT DISSIPATION.