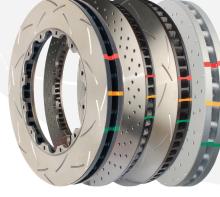

### DBA INTRODUCES THE NEW T2 AND T3 PRECISION SLOT PATTERNS ON THEIR AWARD-WINNING HIGH PERFORMANCE DISC ROTORS. THE INCREASED NUMBER OF OUT-GASSING EXIT POINTS FOR BRAKE PAD FRICTION GASSES TO ESCAPE PROVIDES CONSISTENT AND EFFECTIVE BRAKING.

BI-SYMMETRICAL CURVED SLOTS DAMPEN THE VIBRATION HARMONICS AND NOISE WHILE PROVIDING A SMOOTHER, QUIETER AND MORE RESPONSIVE PEDAL FEEL.

TRI-SYMMETRICAL CURVED SLOTS DAMPEN VIBRATIONS, HARMONICS AND NOISE RESULTING IN A SMOOTHER. QUIETER AND MORE RESPONSIVE PEDAL FEEL. THE INCREASED NUMBER OF SLOTS OFFER ADDITIONAL OUT-GASSING POINTS WHICH INCREASE THE CONSISTENCY AND EFFECTIVENESS OF EVERY STOP.