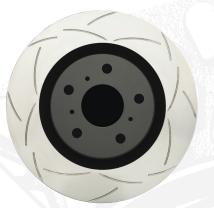

### DBA STANDARD T2 SLOTTED

2 UNIQUE CURVED SLOT DESIGN PROVIDES AN AGGRESSIVE LOOK FOR ANY STREET CAR.