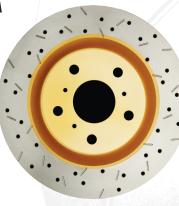

#### DBA 4000 XS SPORT

3 DISC ROTORS FOR SERIOUS STREET PERFORMANCE DRIVER DESIRING UNMATCHED STYLING & APPEARANCE.