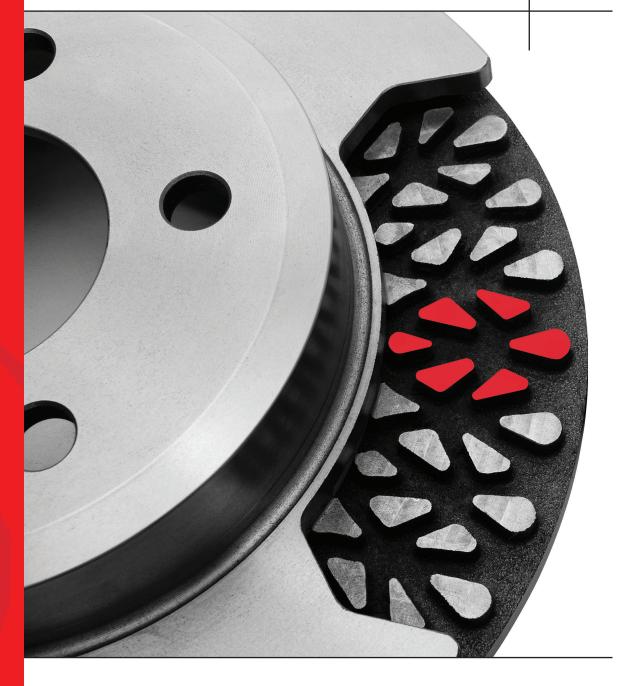

# MAXIMUM COOLING, REDUCED WHEEL BEARING FATIGUE, WARPAGE, RUNOUT AND BRAKE FADE.

DBA'S PERFORMANCE RANGE OF DISC ROTORS FEATURES THE HI-TECH PATENTED KANGAROO PAW® VENTILATION SYSTEM — 144 DIAMOND AND TEARDROP SHAPED PILLARS AND COLUMNS, INDIVIDUALLY SPACED BETWEEN THE ROTOR FACES. THE PILLARS PROVIDE GREATER STRENGTH AND SURFACE AREA, INCREASING HEAT DISSIPATION.