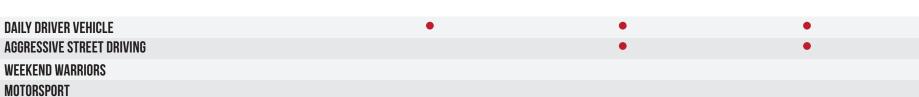

# **DRIVER STYLE SUITABILITY**

## STREET SERIES

IDEAL FOR ENTHUSIASTS LOOKING FOR AN UPGRADE OVER STOCK ROTORS.

# **4000 SERIES**

IDEAL FOR PERFORMANCE ENTHUSIASTS LOOKING FOR A PERFORMANCE BRAKING SOLUTION WITH UNMATCHED STYLING AND APPEARANCE.

# **5000 SERIES**

DESIGNED FOR EXTREME ROAD AND RACE APPLICATIONS.