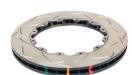

#### DBA 5000 T3 SLOTTED

5 LIGHTWEIGHT, TWO-PIECE DISC FOR MOTORSPORT APPLICATIONS.

#### DBA 5000 REPLACEMENT ROTORS

6 REPLACEMENT ROTORS DESIGNED FOR MOTORSPORT APPLICATIONS.