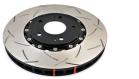

### DBA 4000 T3 SLOTTED

4 STREET PERFORMANCE AND TRACK DRIVERS DESIRING UNMATCHED BRAKING PERFORMANCE.

# MAXIMUM COOLING, REDUCED WHEEL BEARING FATIGUE, WARPAGE, RUNOUT AND BRAKE FADE.

DBA'S PERFORMANCE RANGE OF DISC ROTORS FEATURES THE HI-TECH PATENTED KANGAROO PAW® VENTILATION SYSTEM — 144 DIAMOND AND TEARDROP SHAPED PILLARS AND COLUMNS, INDIVIDUALLY SPACED BETWEEN THE ROTOR FACES. THE PILLARS PROVIDE GREATER STRENGTH AND SURFACE AREA, INCREASING HEAT DISSIPATION.