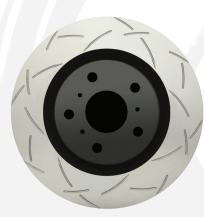

### DBA 4000 T3 SLOTTED

4 STREET PERFORMANCE AND TRACK DRIVERS DESIRING UNMATCHED BRAKING PERFORMANCE.