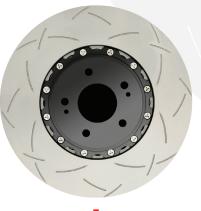

#### DBA 5000 T3 SLOTTED

5 LIGHTWEIGHT, TWO-PIECE DISC FOR MOTORSPORT APPLICATIONS.