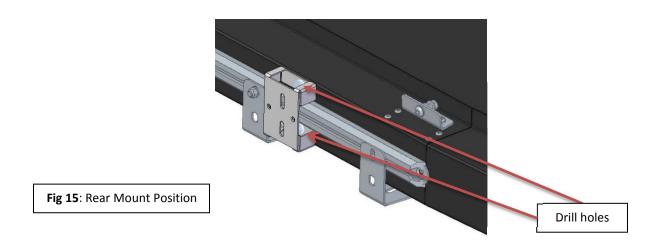

Slide the *rear mounting bracket* to measurement of 874mm from *front mounting* 

Use the bracket as the drill jig and drill the two holes into the tent base. See Fig.15.

Mount *rear mounting bracket* to tent base by placing the backing plate inside the tent then the bolts, washers and nuts. Tighten the bracket to the tent base. See Fig. 17.