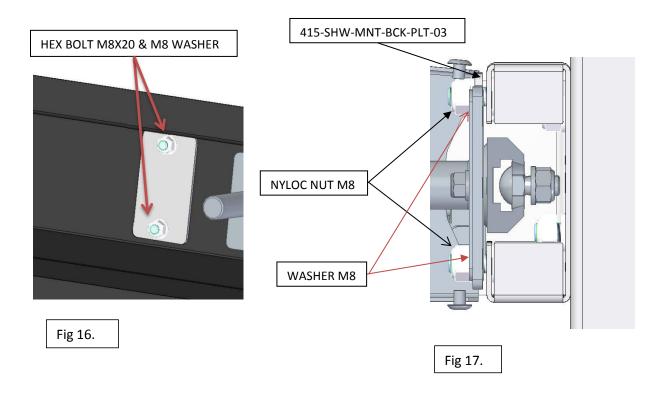

Slide the *rear mounting bracket* to measurement of 874mm from *front mounting* 

Use the bracket as the drill jig and drill the two holes into the tent base. See Fig.15.

Mount *rear mounting bracket* to tent base by placing the backing plate inside the tent then the bolts, washers and nuts. Tighten the bracket to the tent base. See Fig. 17.

Place M8 Plastic Nut Caps on all M8 Nyloc Nuts to finish of the mounting bracket fitment.