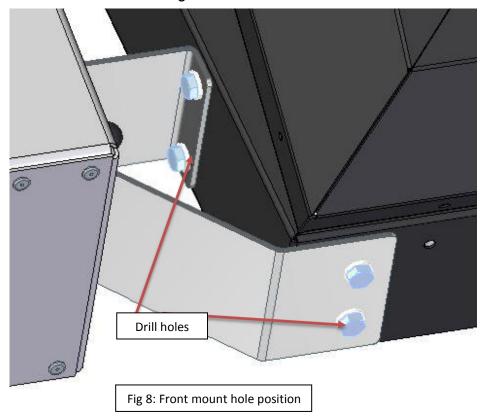

Use the *front mounting bracket(AWN-BKT-02-001)* as drill jig and drill the two holes into the tent base. See Fig. 8.

Mount the *front mounting bracket* to the tent base. Place backing plate on inside of tent and fix with bolts, washers and nuts supplied. See Fig. 9.