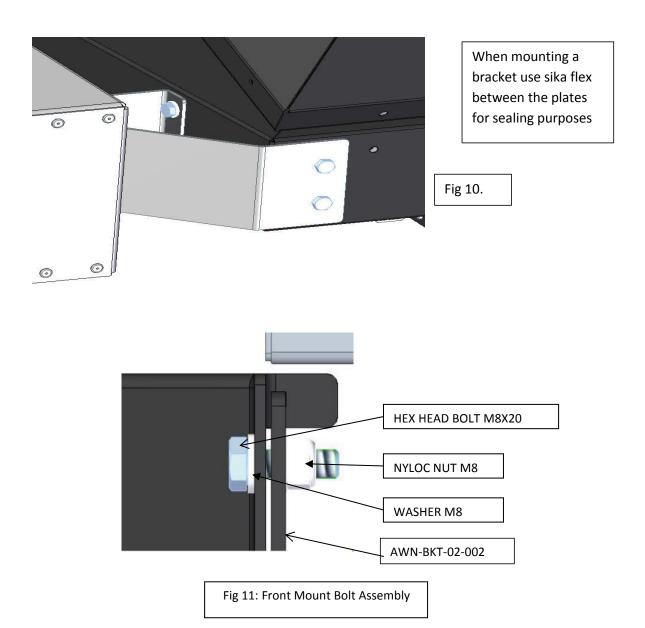

Use the *front mounting bracket(AWN-BKT-02-001)* as drill jig and drill the two holes into the tent base. See Fig. 8.

Mount the *front mounting bracket* to the tent base. Place backing plate on inside of tent and fix with bolts, washers and nuts supplied. See Fig. 9.