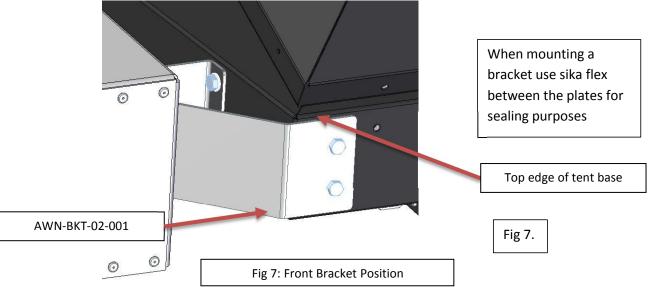

# 2. Mounting the front mounting bracket to Gen 3 tent

Remove the mattress from the tent. Place the *front mounting bracket* (AWN-BKT-02-001) to the front corner of Gen 3 tent. Keep bracket to top edge of tent base. See Fig. 7.