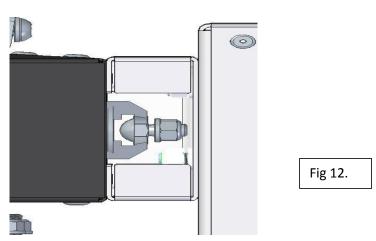

Use the *front mounting bracket(AWN-BKT-02-001)* as drill jig and drill the two holes into the tent base. See Fig. 8.

Mount the *front mounting bracket* to the tent base. Place backing plate on inside of tent and fix with bolts, washers and nuts supplied. See Fig. 9.

Place M8 Plastic Nut Caps on all M8 Nyloc Nuts to finish of the mounting bracket fitment.