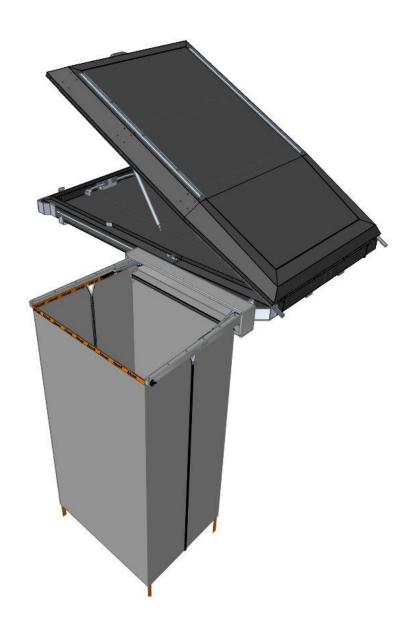

# 2. Mounting the front mounting bracket to Gen 3 tent

Remove the mattress from the tent. Place the *front mounting bracket* (AWN-BKT-02-001) to the front corner of Gen 3 tent. Keep bracket to top edge of tent base. See Fig. 7.

# 4. Mounting the shower cubicle.

Loosen these 4 M8 nuts before fitting to mounting brackets on the tent

When mounting a bracket use Sika flex between the plates for sealing purposes

Place **shower cubicle assembly with the bag** on mounting brackets and secure shower cubicle to the mounting brackets using the same nuts that where removed in fig 19 See **Fig. 19 &20**.