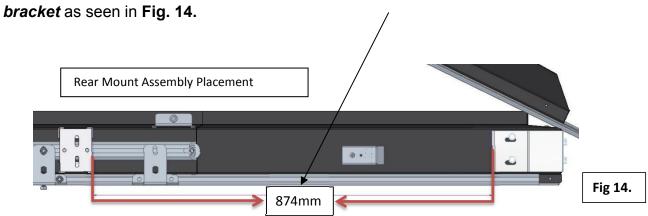

# 3. Mounting the rear mounting bracket to Gen 3 tent

Generic mounting bracket mounts over the cargo rail on side of tent. Place *Rear Mounting Bracket* (415-SHW-GENE-MNT-BKT-01-01) flush with the top edge of tent base. See Fig. 12.

Slide the *rear mounting bracket* to measurement of 874mm from *front mounting* 

Use the bracket as the drill jig and drill the two holes into the tent base. See Fig.15.

Mount *rear mounting bracket* to tent base by placing the backing plate inside the tent then the bolts, washers and nuts. Tighten the bracket to the tent base. See Fig. 17.