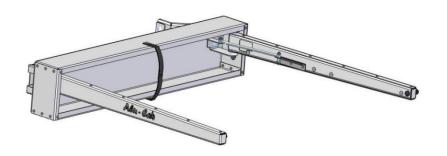

# 3. Mounting the rear mounting bracket to Gen 3 tent

Generic mounting bracket mounts over the cargo rail on side of tent. Place *Rear Mounting Bracket* (415-SHW-GENE-MNT-BKT-01-01) flush with the top edge of tent base. See Fig. 12.

Slide the *rear mounting bracket* to measurement of 874mm from *front mounting* 

Use the bracket as the drill jig and drill the two holes into the tent base. See Fig.15.

Mount *rear mounting bracket* to tent base by placing the backing plate inside the tent then the bolts, washers and nuts. Tighten the bracket to the tent base. See Fig. 17.

5. Mount Shower Cubicle on LHS of Gen 3 tent To mount the Shower cubicle on the Gen 3 tent on LHS side, repeat procedure as for RHS. The front mounting bracket (AWN-02-001) can be use by just turning it upside down. For the Rear Mounting Bracket (415-SHW-GENE-MNT-BKT-01-00) This bracket is generic and can be used as is on any side of the tent.