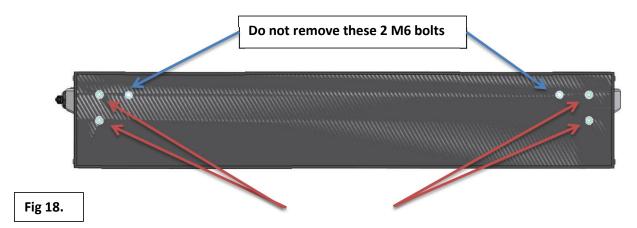

# 4. Mounting the shower cubicle.

Loosen these 4 M8 nuts before fitting to mounting brackets on the tent

When mounting a bracket use Sika flex between the plates for sealing purposes

Place **shower cubicle assembly with the bag** on mounting brackets and secure shower cubicle to the mounting brackets using the same nuts that where removed in fig 19 See **Fig. 19 &20**.