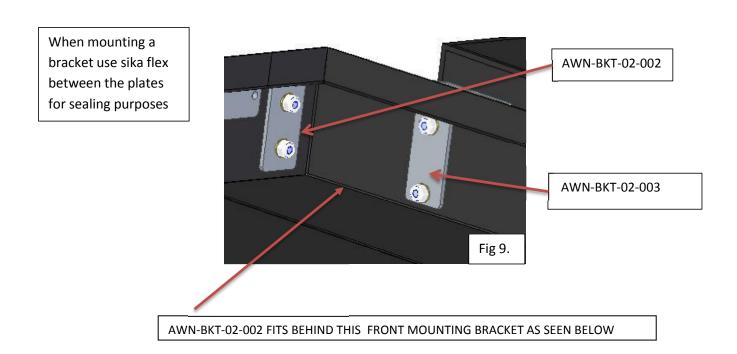

Use the *front mounting bracket(AWN-BKT-02-001)* as drill jig and drill the two holes into the tent base. See Fig. 8.

Mount the *front mounting bracket* to the tent base. Place backing plate on inside of tent and fix with bolts, washers and nuts supplied. See Fig. 9.