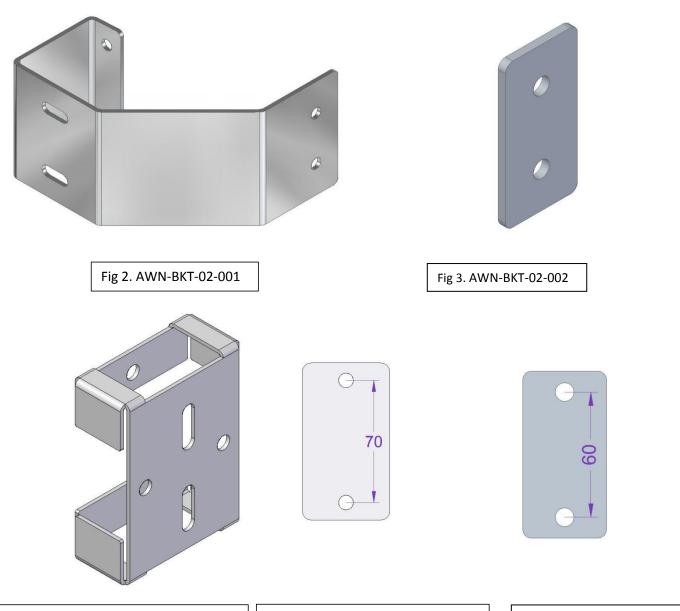

#### **1.3. Hardware Required:** (Included with Shower Cubical)

| <u>ITEM</u>                    | <u>DESCRIPTION</u>       | <u>QUANTITY</u> |
|--------------------------------|--------------------------|-----------------|
| SHOWER CUBICLE                 | SHOWER CUBICLE ASSEMBLY  | 1               |
| SHOWER CUBICLE BAG             | BLACK SHOWER CUBICLE BAG | 1               |
| SHOWER CURTAIN                 | GREY SHOWER CURTAIN      | 1               |
| FRONT MOUNT BRACKET            | AWN-BKT-02-001           | 1               |
| FRONT MOUNT BACK PLATE         | AWN-BKT-02-002           | 1               |
| FRONT MOUNT BACK PLATE         | AWN-BKT-02-003           | 1               |
| GENERIC MOUNTING BRACKET       | 415-GENE-MNT-BKT-01-00   | 2 off (1 EXTRA) |
| BACK PLATE FOR GENERIC BRACKET | 415-SHW-MNT-BCK-PLT-03   | 1               |

Fig 1.SHOWER CUBICLE

Fig 4. 415-SHW-GENE-MNT-BKT-01-00

Fig 5.415-SHW-MNT-BCK-PLT-03

Fig 6. AWN-BKT-02-003