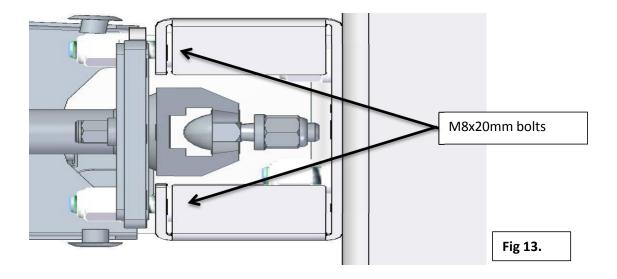

# 3. Mounting the rear mounting bracket to Gen 3 tent

Generic mounting bracket mounts over the cargo rail on side of tent. Place *Rear Mounting Bracket* (415-SHW-GENE-MNT-BKT-01-01) flush with the top edge of tent base. See Fig. 12.

Slide the *rear mounting bracket* to measurement of 874mm from *front mounting* 

Use the bracket as the drill jig and drill the two holes into the tent base. See Fig.15.

Mount *rear mounting bracket* to tent base by placing the backing plate inside the tent then the bolts, washers and nuts. Tighten the bracket to the tent base. See Fig. 17.