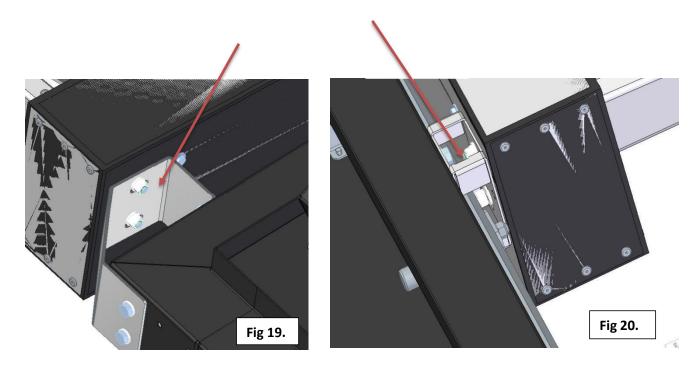

# 4. Mounting the shower cubicle.

Loosen these 4 M8 nuts before fitting to mounting brackets on the tent

When mounting a bracket use Sika flex between the plates for sealing purposes

Place **shower cubicle assembly with the bag** on mounting brackets and secure shower cubicle to the mounting brackets using the same nuts that where removed in fig 19 See **Fig. 19 &20**.