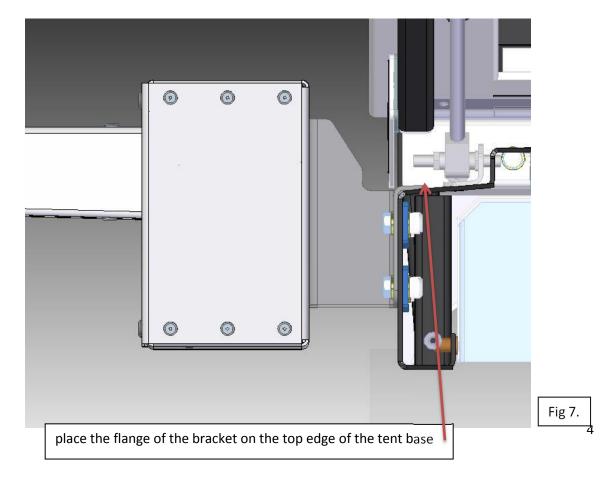

Mount the (LR-AW-000-002) *mounting bracket* along the tent base with the flange resting on the tent base, while using the holes in the bracket as a jig to drill holes.

Place M8 Plastic Nut Caps on all M8 Nyloc Nuts and bolt heads on the outside to finish of the mounting bracket fitment.