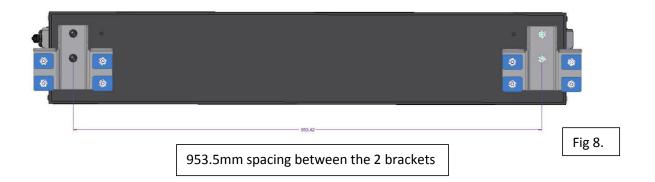

### 2.1 Mounting of the Brackets to the body

Mounting of the brackets(LR-AW-000-002) can be positioned almost anywhere along the sides of the vehicle as long as the bracket back plate(TR-AW-010-002 REV B) is clear from the support posts on the inside of the roof as shown in **fig 5.** 