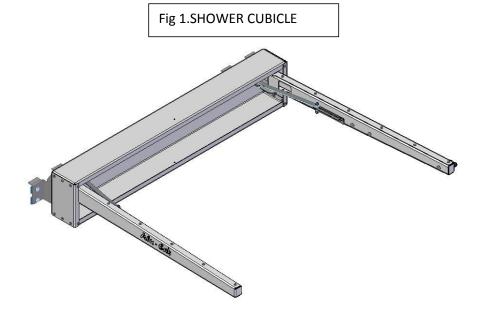

### 1. Shower Cubicle Fitment – Tools, Fasteners & Materials

The tables below show the equipment, i.e. tools and fasteners required to start the shower cubicle fitment onto a Icarus Tent.