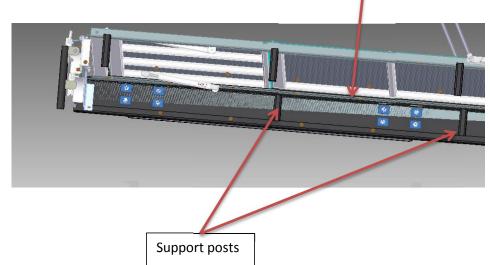

# 2. Mounting the front Generic bracket to Icarus

Remove the aluminum panels the on the inside . See Fig. 4 & 5  $\,$ 

Fig 4.

Fig 5.

3

### 2.1 Mounting of the Brackets to the body

Mounting of the brackets(LR-AW-000-002) can be positioned almost anywhere along the sides of the vehicle as long as the bracket back plate(TR-AW-010-002 REV B) is clear from the support posts on the inside of the roof as shown in **fig 5.** 