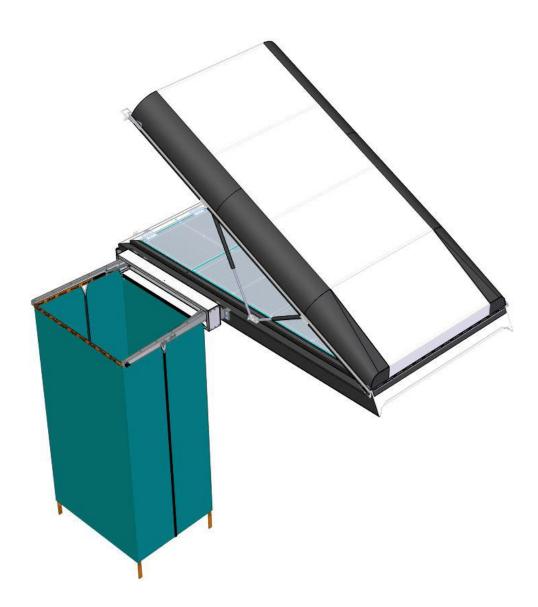

# 3. Mounting the shower cubicle.

Place **shower cubicle assembly with the bag** on mounting brackets and secure shower cubicle to the mounting brackets using the same nuts that where removed in **fig 10.** And place M8 nut caps on all nuts.