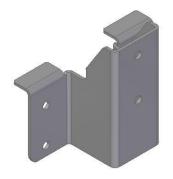

# 1.3. Hardware Required: (Included with Shower Cubical)

| <u>ITEM</u>               | <u>DESCRIPTION</u>       | QUANTITY |
|---------------------------|--------------------------|----------|
| SHOWER CUBICLE            | SHOWER CUBICLE ASSEMBLY  | 1 off    |
| SHOWER CUBICLE BAG        | BLACK SHOWER CUBICLE BAG | 1 off    |
| SHOWER CURTAIN            | GREY SHOWER CURTAIN      | 1 off    |
| AWNING MOUNTING BRACKET   | LR-AW-000-002            | 2 off    |
| AWNING BRACKET BACK PLATE | TR-AW-010-002 REV B      | 8 off    |

Fig 2. LR-AW-000-002

Fig 3. TR-AW-010-002 REV B