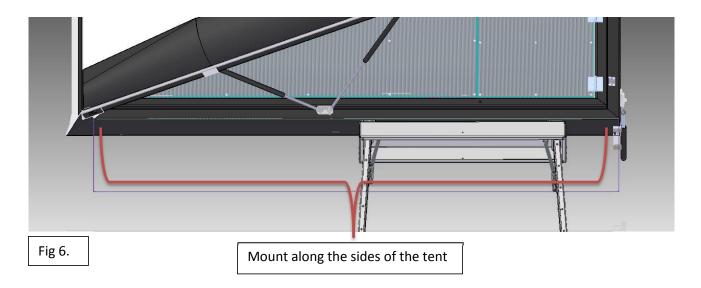

### 2.1 Mounting of the Brackets to the body

Mounting of the brackets(LR-AW-000-002) can be positioned almost anywhere along the sides of the vehicle as long as the bracket back plate(TR-AW-010-002 REV B) is clear from the support posts on the inside of the roof as shown in **fig 5.** 

Mount the (LR-AW-000-002) *mounting bracket* along the tent base with the flange resting on the tent base, while using the holes in the bracket as a jig to drill holes.

Place M8 Plastic Nut Caps on all M8 Nyloc Nuts and bolt heads on the outside to finish of the mounting bracket fitment.