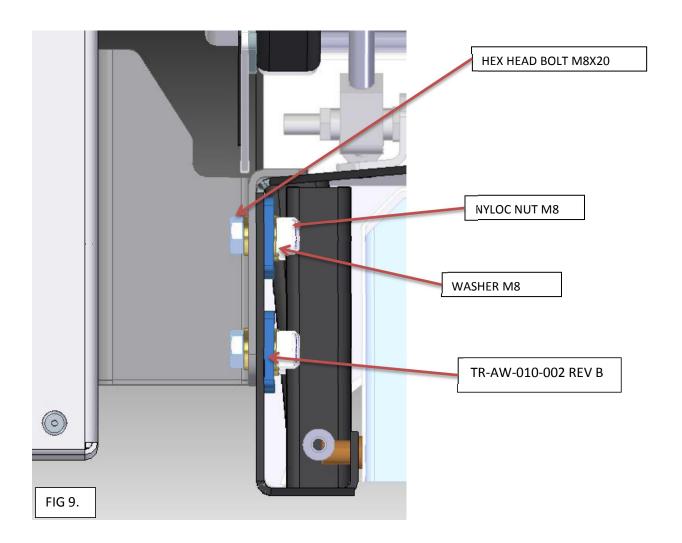

### **1.2. Fasteners supplied:** (Included with Shower Cubicle)

| <u>ITEM</u>         | <u>QUANTITY</u> |  |
|---------------------|-----------------|--|
| HEX HEAD BOLT M8X20 | 8off            |  |
| M8 FLAT WASHER      | 16off           |  |
| M8 NYLOC NUT        | 8off            |  |
| M8 PLASTIC NUT CAP  | 12off           |  |

# 1.3. Hardware Required: (Included with Shower Cubical)

| <u>ITEM</u>               | <u>DESCRIPTION</u>       | QUANTITY |
|---------------------------|--------------------------|----------|
| SHOWER CUBICLE            | SHOWER CUBICLE ASSEMBLY  | 1 off    |
| SHOWER CUBICLE BAG        | BLACK SHOWER CUBICLE BAG | 1 off    |
| SHOWER CURTAIN            | GREY SHOWER CURTAIN      | 1 off    |
| AWNING MOUNTING BRACKET   | LR-AW-000-002            | 2 off    |
| AWNING BRACKET BACK PLATE | TR-AW-010-002 REV B      | 8 off    |

### 2.1 Mounting of the Brackets to the body

Mounting of the brackets(LR-AW-000-002) can be positioned almost anywhere along the sides of the vehicle as long as the bracket back plate(TR-AW-010-002 REV B) is clear from the support posts on the inside of the roof as shown in **fig 5.** 

Mount the (LR-AW-000-002) *mounting bracket* along the tent base with the flange resting on the tent base, while using the holes in the bracket as a jig to drill holes.

Place M8 Plastic Nut Caps on all M8 Nyloc Nuts and bolt heads on the outside to finish of the mounting bracket fitment.