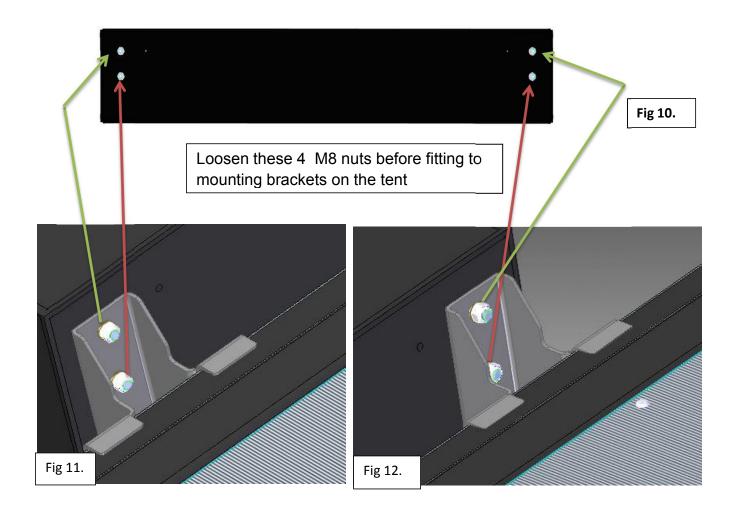

# 3. Mounting the shower cubicle.

Place **shower cubicle assembly with the bag** on mounting brackets and secure shower cubicle to the mounting brackets using the same nuts that where removed in **fig 10.** And place M8 nut caps on all nuts.