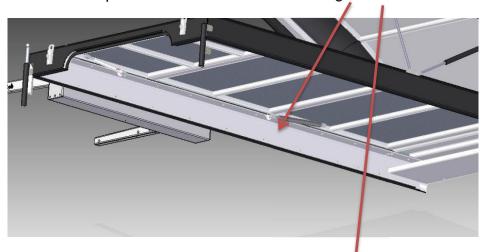

# 2. Mounting the front Generic bracket to Icarus

Remove the aluminum panels the on the inside . See Fig. 4 & 5  $\,$ 

Fig 4.

Fig 5.

3

### 2.1 Mounting of the Brackets to the body

Mounting of the brackets(LR-AW-000-002) can be positioned almost anywhere along the sides of the vehicle as long as the bracket back plate(TR-AW-010-002 REV B) is clear from the support posts on the inside of the roof as shown in **fig 5.** 