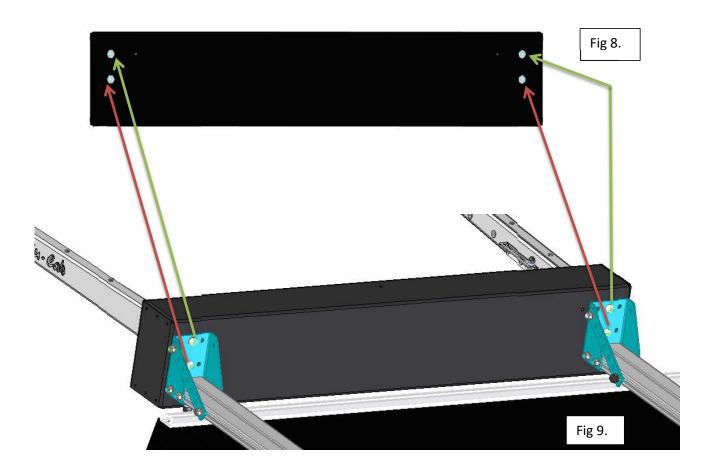

#### 3. Mounting the shower cubicle

Place **shower cubicle assembly with the bag** on mounting brackets and secure shower cubicle to the mounting brackets using the same nuts that where removed in **fig 8.** t

Place M8 Plastic Nut Caps on all M8 Nyloc Nuts and bolt heads on the outside to finish of the mounting bracket fitment.