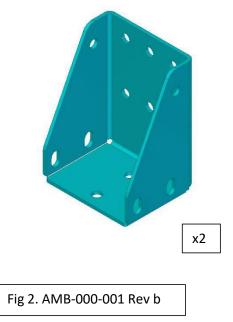

#### 1.3. Hardware Required: (Included with Shower Cubical)

| ITEM                      | DESCRIPTION              | QUANTITY |
|---------------------------|--------------------------|----------|
| SHOWER CUBICLE            | SHOWER CUBICLE ASSEMBLY  | 1        |
| SHOWER CUBICLE BAG        | BLACK SHOWER CUBICLE BAG | 1        |
| SHOWER CURTAIN            | GREY SHOWER CURTAIN      | 1        |
| AWNING MOUNTING BRACKET   | AMB-000-001 Rev b        | 2        |
| AWNING BRACKET BACK PLATE | AMB-000-002              | 2        |