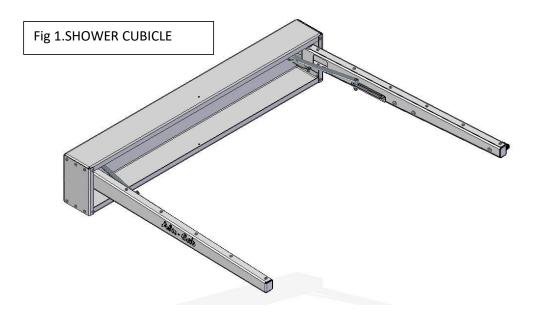

### 2. Mounting the brackets to Load bar

fit all bolts, washers and nuts to the brackets before fitting them to the load bar, as it has to slide into the slots as seen in figures 4,5 and 6.

0