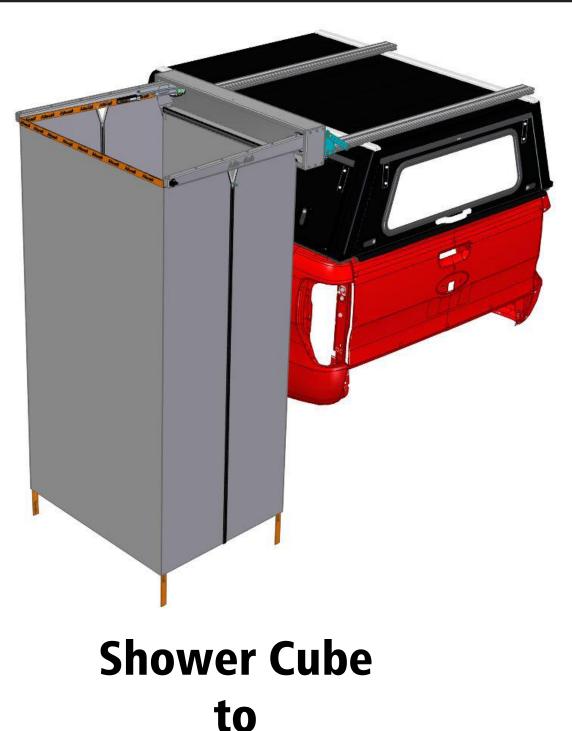

## FITMENT INSTRUCTIONS

# Load bars

Should you experience any problems please contact us so that we can assist you

Enquiries: queries@alu-cab.co.za Tel: +27 21 703 3028

#### 1. <u>Shower Cubicle Fitment – Tools, Fasteners & Materials</u>

The tables below show the equipment, i.e. tools and fasteners required to start the shower cubicle fitment onto a Icarus Tent.