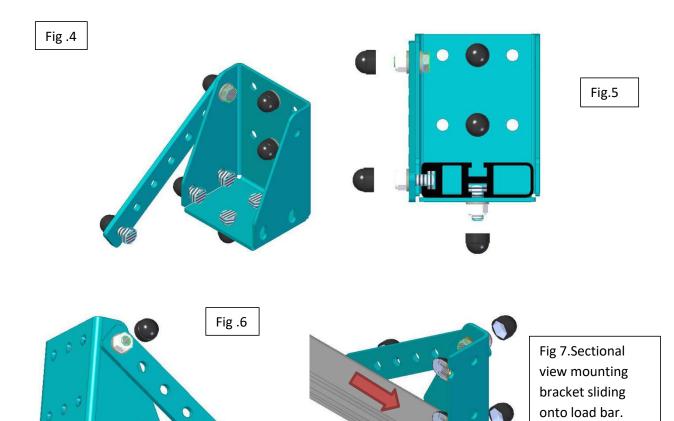

### 2. Mounting the brackets to Load bar

fit all bolts, washers and nuts to the brackets before fitting them to the load bar, as it has to slide into the slots as seen in figures 4,5 and 6.

0